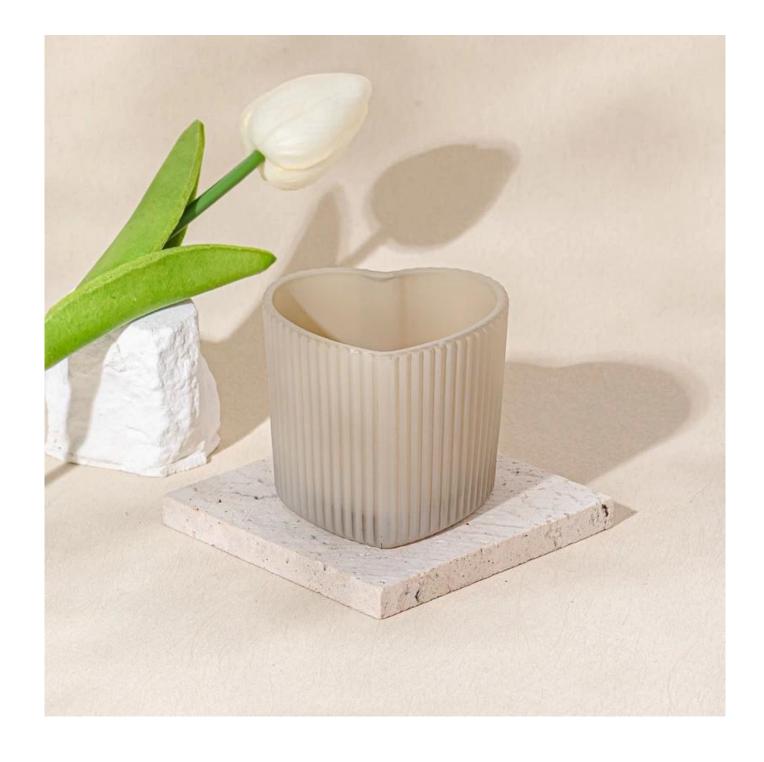

This youthful and vigorous <u>glass candle jars</u> provide various choice. No matter as candle jar, or as storage jar, It can bring warmth and happiness to your life, customize pattern jars provide you more choices that matches with your home decoration. You can work out more patterns for you candle brand!

This classic 10 ounce glass tumbler is a fantastic choice for high end scented poured candles. Set up as an aromatherapy cup for the home or wedding party or as a vase for the wedding centerpiece.