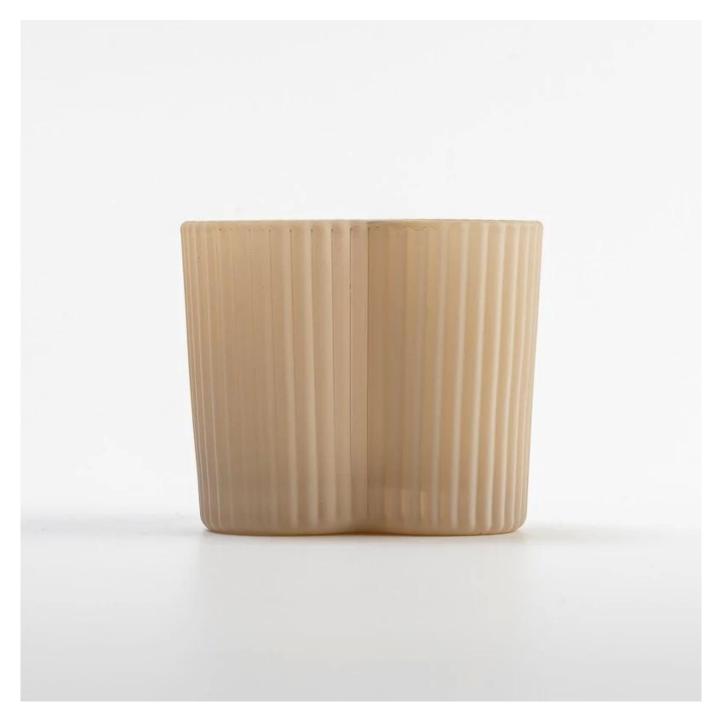

# Heart Shape matte color glass candle vessel decor

Why Choose **Sunny Glassware** 

- Upmost dedication to design, never compression on quality
- <u>Sunny Glassware</u> strictly protect the customers' designs, all the newly designed items from us haven't been copied in three years.
- Product quality is the major focus in <u>Sunny Glassware</u>. <u>Sunny Glassware</u> once demolished 80,000 pcs of glass vessel with barely visible blemish.

#### product description

| Name              | Heart Shape matte color glass candle vessel decor                                               |
|-------------------|-------------------------------------------------------------------------------------------------|
| Sample<br>time    | 1. 5 days if there is glass shape and size 2. 15 days, if you need new shapes and sizes glass   |
| Measure           | item No:SGCX25031017 Top dia: 75mm Bottom dia: 54.5mm Height: 57mm Weight: 171g Capacity: 145ml |
| Packing           | Normal packing,Individual gift box, PVC box, window box, color box, white box, etc              |
| Delivery<br>time  | Within 35 days after the sample and order confirmed                                             |
| Payment<br>term   | 30% deposit by T/T in advance and the balance against the copy of B/L                           |
| Shipment          | By sea,by air,by Express and your shipping agent is acceptable                                  |
| Usage<br>Occasion | Home decor, Wedding Decoration, Wedding Favors, Decoration enhancement,                         |