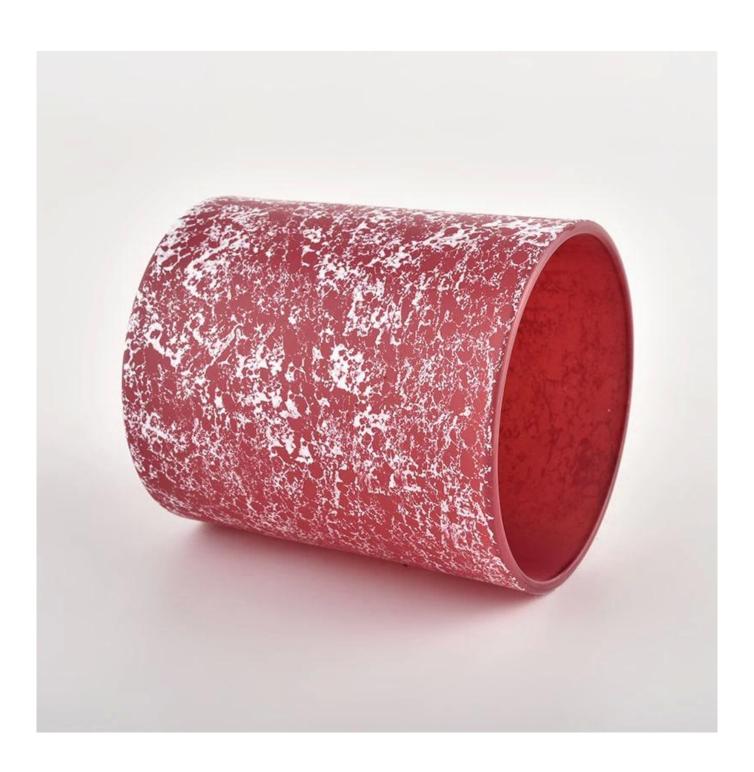

#### Handmade spray color luxury glass candle jar supplier

| Measure           | Item No.:SGHL22012426C Top dia: 80mm Bottom dia: 74mm Height: 90mm Weight: 290g Capacity: 300ml |
|-------------------|-------------------------------------------------------------------------------------------------|
| Packing           | Normal packing,Individual gift box, PVC box, window box, color box, white box, etc              |
| Delivery time     | Within 35 days after the sample and order confirmed                                             |
| Payment term      | 30% deposit by T/T in advance and the balance against the copy of B/L                           |
| Shipment          | By sea,by air,by Express and your shipping agent is acceptable                                  |
| Usage<br>Occasion | Home decor,Wedding Decoration,Wedding Favors,Decoration enhancement,                            |