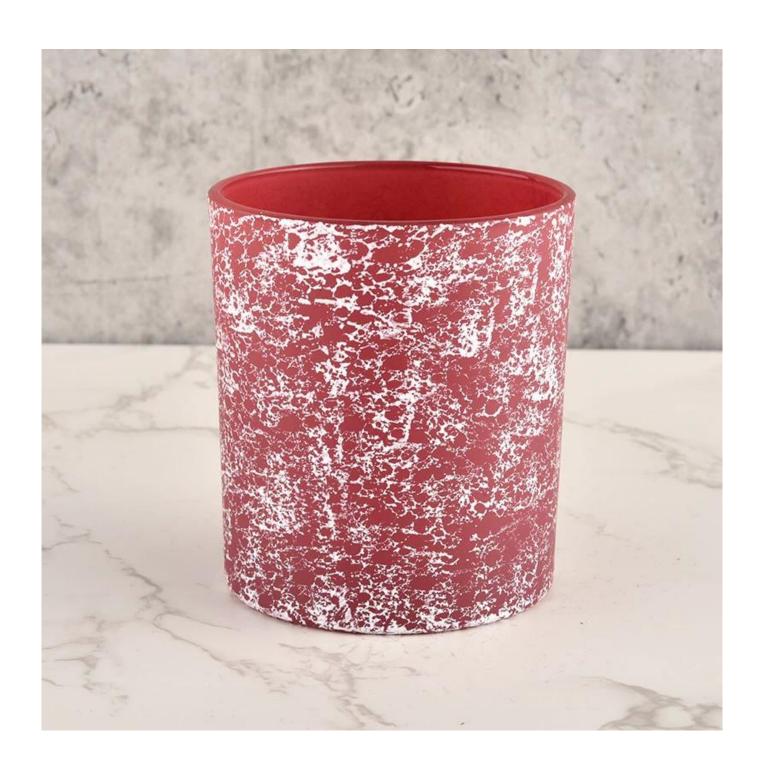

### **Product Description**

| product name | Handmade spray color luxury glass candle jar supplier                                                                |
|--------------|----------------------------------------------------------------------------------------------------------------------|
| Sample time  | <ol> <li>5 days if there is glass shape and size</li> <li>15 days, if you need new shapes and sizes glass</li> </ol> |

| Measure           | Item No.:SGHL22012426C Top dia: 80mm Bottom dia: 74mm Height: 90mm Weight: 290g Capacity: 300ml |
|-------------------|-------------------------------------------------------------------------------------------------|
| Packing           | Normal packing,Individual gift box, PVC box, window box, color box, white box, etc              |
| Delivery time     | Within 35 days after the sample and order confirmed                                             |
| Payment term      | 30% deposit by T/T in advance and the balance against the copy of B/L                           |
| Shipment          | By sea,by air,by Express and your shipping agent is acceptable                                  |
| Usage<br>Occasion | Home decor,Wedding Decoration,Wedding Favors,Decoration enhancement,                            |