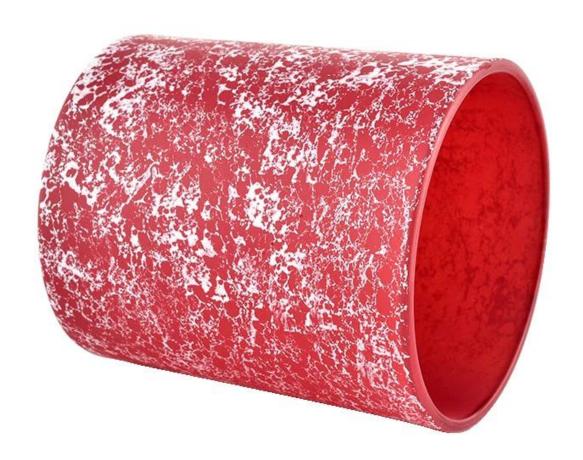

### **Product Description**

| product name | Handmade spray color luxury glass candle jar supplier                                                                |
|--------------|----------------------------------------------------------------------------------------------------------------------|
| Sample time  | <ol> <li>5 days if there is glass shape and size</li> <li>15 days, if you need new shapes and sizes glass</li> </ol> |

| Measure           | Item No.:SGHL22012426C Top dia: 80mm Bottom dia: 74mm Height: 90mm Weight: 290g Capacity: 300ml |
|-------------------|-------------------------------------------------------------------------------------------------|
| Packing           | Normal packing,Individual gift box, PVC box, window box, color box, white box, etc              |
| Delivery time     | Within 35 days after the sample and order confirmed                                             |
| Payment term      | 30% deposit by T/T in advance and the balance against the copy of B/L                           |
| Shipment          | By sea,by air,by Express and your shipping agent is acceptable                                  |
| Usage<br>Occasion | Home decor,Wedding Decoration,Wedding Favors,Decoration enhancement,                            |