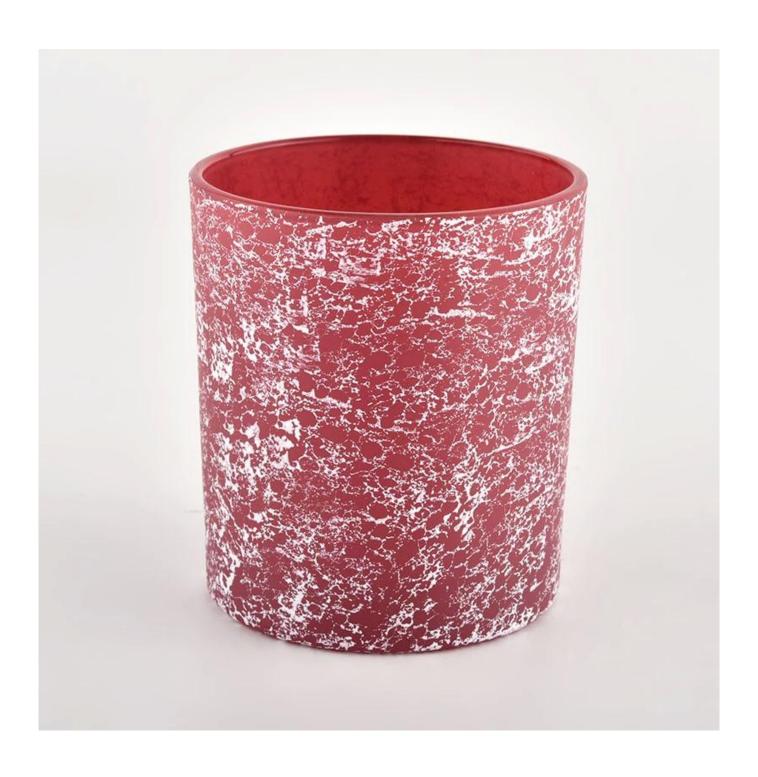

### **Product Description**

| product name | Handmade spray color luxury glass candle jar supplier                                                                |
|--------------|----------------------------------------------------------------------------------------------------------------------|
| Sample time  | <ol> <li>5 days if there is glass shape and size</li> <li>15 days, if you need new shapes and sizes glass</li> </ol> |

| Measure           | Item No.:SGHL22012426C Top dia: 80mm Bottom dia: 74mm Height: 90mm Weight: 290g Capacity: 300ml |
|-------------------|-------------------------------------------------------------------------------------------------|
| Packing           | Normal packing,Individual gift box, PVC box, window box, color box, white box, etc              |
| Delivery time     | Within 35 days after the sample and order confirmed                                             |
| Payment term      | 30% deposit by T/T in advance and the balance against the copy of B/L                           |
| Shipment          | By sea,by air,by Express and your shipping agent is acceptable                                  |
| Usage<br>Occasion | Home decor,Wedding Decoration,Wedding Favors,Decoration enhancement,                            |