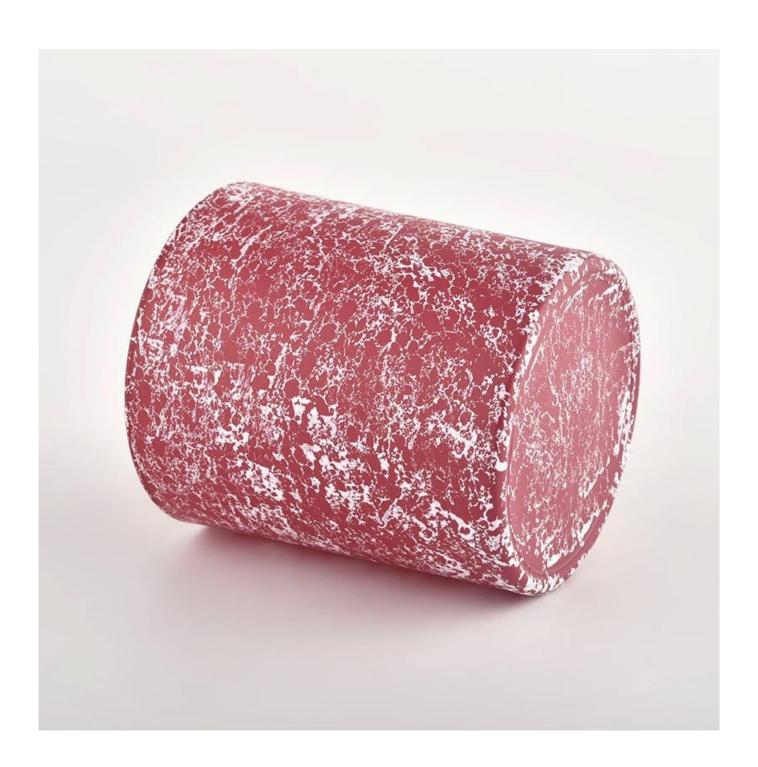

#### Handmade spray color luxury glass candle jar supplier

| Measure           | Item No.:SGHL22012426C Top dia: 80mm Bottom dia: 74mm Height: 90mm Weight: 290g Capacity: 300ml |
|-------------------|-------------------------------------------------------------------------------------------------|
| Packing           | Normal packing,Individual gift box, PVC box, window box, color box, white box, etc              |
| Delivery time     | Within 35 days after the sample and order confirmed                                             |
| Payment term      | 30% deposit by T/T in advance and the balance against the copy of B/L                           |
| Shipment          | By sea,by air,by Express and your shipping agent is acceptable                                  |
| Usage<br>Occasion | Home decor,Wedding Decoration,Wedding Favors,Decoration enhancement,                            |