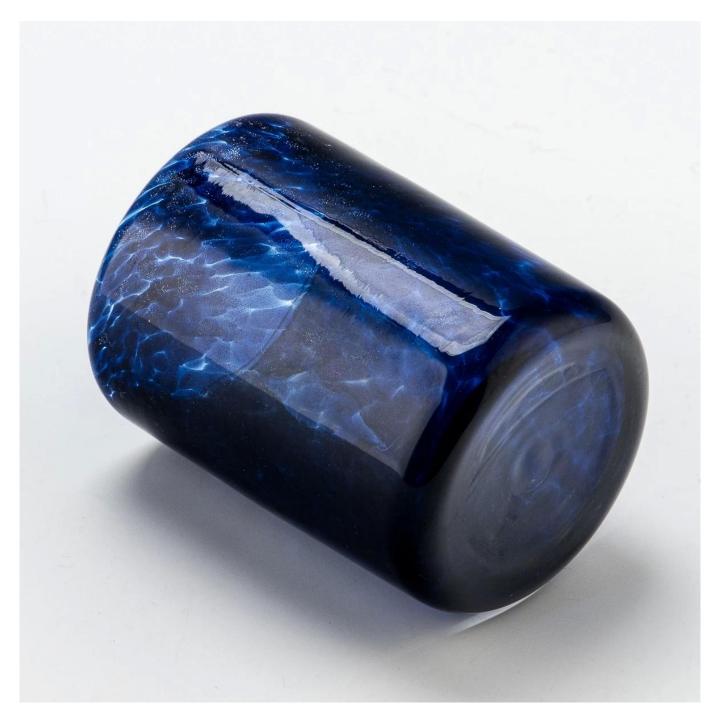

With a gorgeous, crystal clear glass composition, Beautiful craftsmanship and fine glassware go hand-in-hand, and no vessel demonstrates that more eloquently than this glass candle jar. Keep your candles in a container that they deserve, and provide a pretty presentation to your customers.

This youthful and vigorous <u>glass candle jars</u> provide various choice. No matter as candle jar, or as storage jar, It can bring warmth and happiness to your life, customize pattern jars provide you more choices that matches with your home decoration. You can work out more patterns for you candle brand!