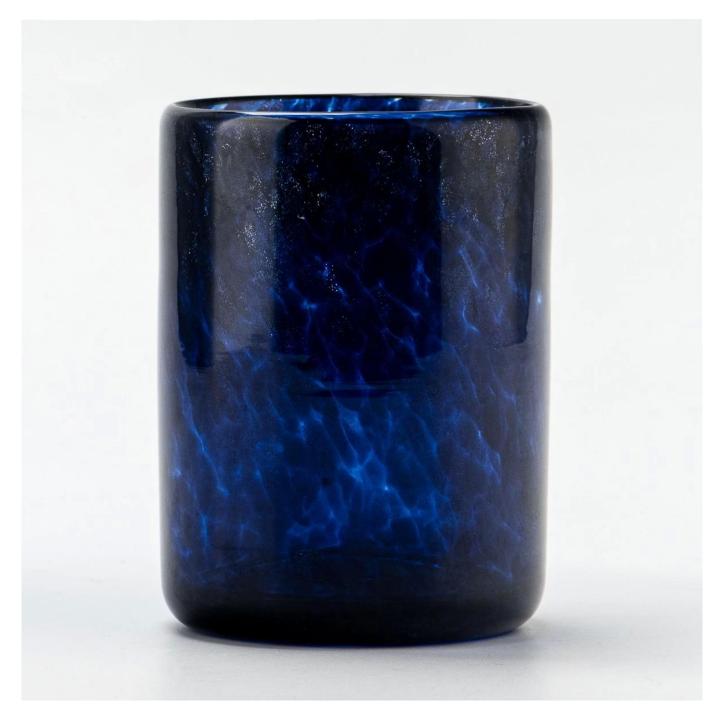

With a gorgeous, crystal clear glass composition, Beautiful craftsmanship and fine glassware go hand-in-hand, and no vessel demonstrates that more eloquently than this glass candle jar. Keep your candles in a container that they deserve, and provide a pretty presentation to your customers.

This youthful and vigorous <u>glass candle jars</u> provide various choice. No matter as candle jar, or as storage jar, It can bring warmth and happiness to your life, customize pattern jars provide you more choices that matches with your home decoration. You can work out more patterns for you candle brand!

This classic 10 ounce glass tumbler is a fantastic choice for high end scented poured candles. Set up as an aromatherapy cup for the home or wedding party or as a vase for the wedding centerpiece.

Wide range of application