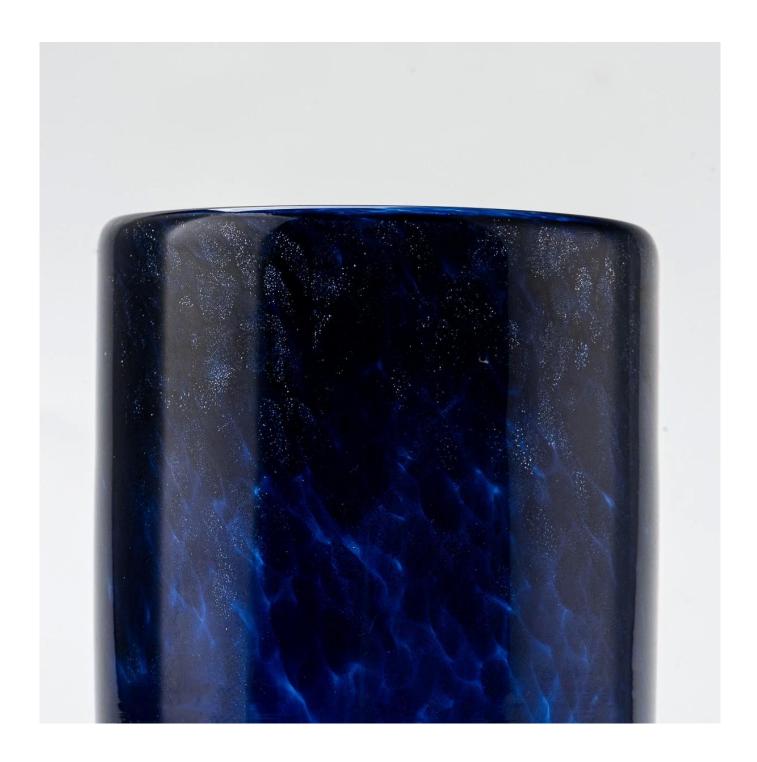

With a gorgeous, crystal clear glass composition, Beautiful craftsmanship and fine glassware go hand-in-hand, and no vessel demonstrates that more eloquently than this glass candle jar. Keep your candles in a container that they deserve, and provide a pretty presentation to your customers.

This youthful and vigorous <u>glass candle jars</u> provide various choice. No matter as candle jar, or as storage jar, It can bring warmth and happiness to your life, customize pattern jars provide you more choices that matches with your home decoration. You can work out more patterns for you candle brand!