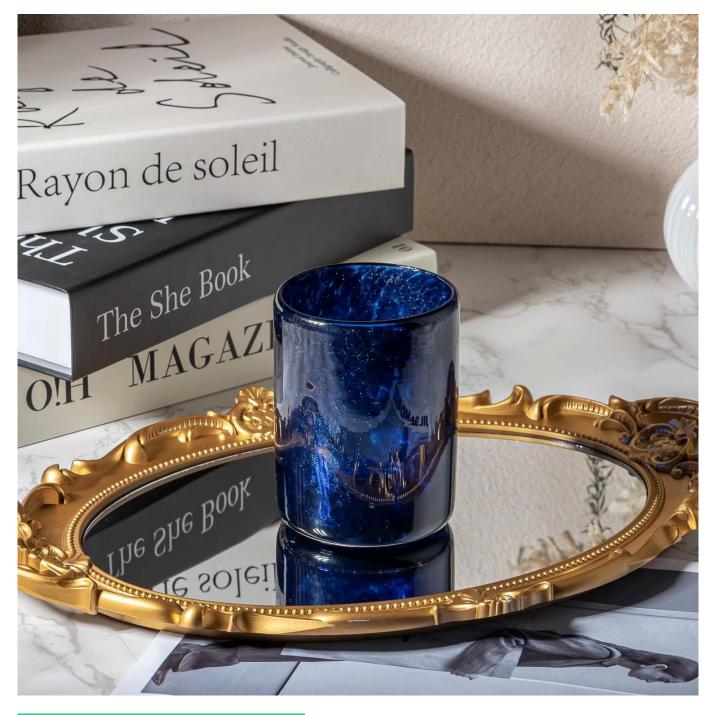

This youthful and vigorous <u>glass candle jars</u> provide various choice. No matter as candle jar, or as storage jar, It can bring warmth and happiness to your life, customize pattern jars provide you more choices that matches with your home decoration. You can work out more patterns for you candle brand!

This classic 10 ounce glass tumbler is a fantastic choice for high end scented poured candles. Set up as an aromatherapy cup for the home or wedding party or as a vase for the wedding centerpiece.

Wide range of application

#### WIDE RANGE OF APPLICATION

Suitable for: home life/coffee shop/restaurant/wedding/party/Christmas etc

HOME LIFE

**COFFEE SHOP** 

RESTAURANT

WEDDING

PARTY

CHRISTMAS ETC