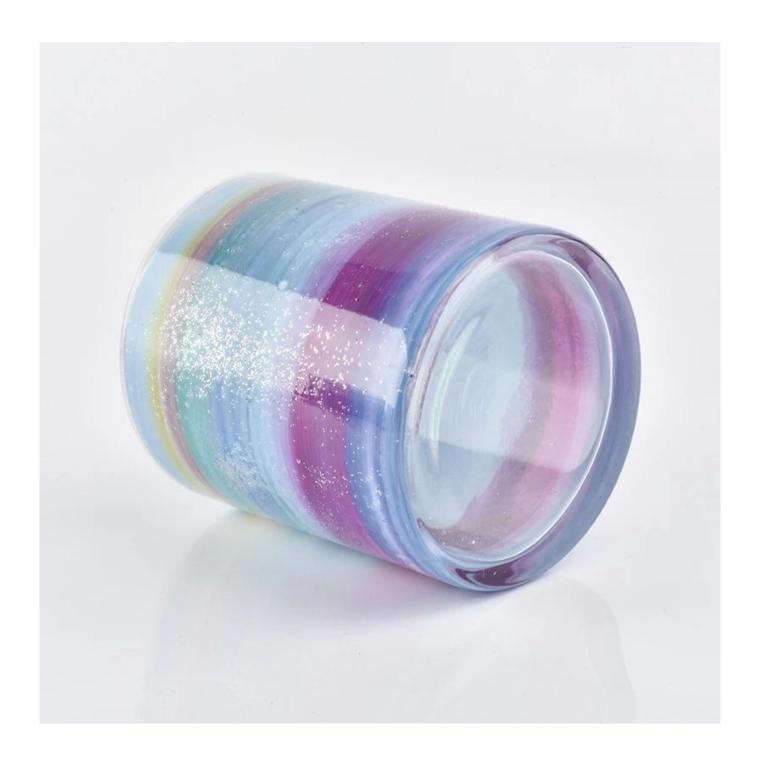

## **Product Description**

Product Size Ton dia-92mm

Rottom dia: 91mm Height: 103mm Weight: 243g Capacity: 540ml

4oz,6oz,8oz,10oz,12oz,14oz and other dimension are availible

Custom design are welcome

Material Hand Paint Colorful Straight Side Glass Candle Jars