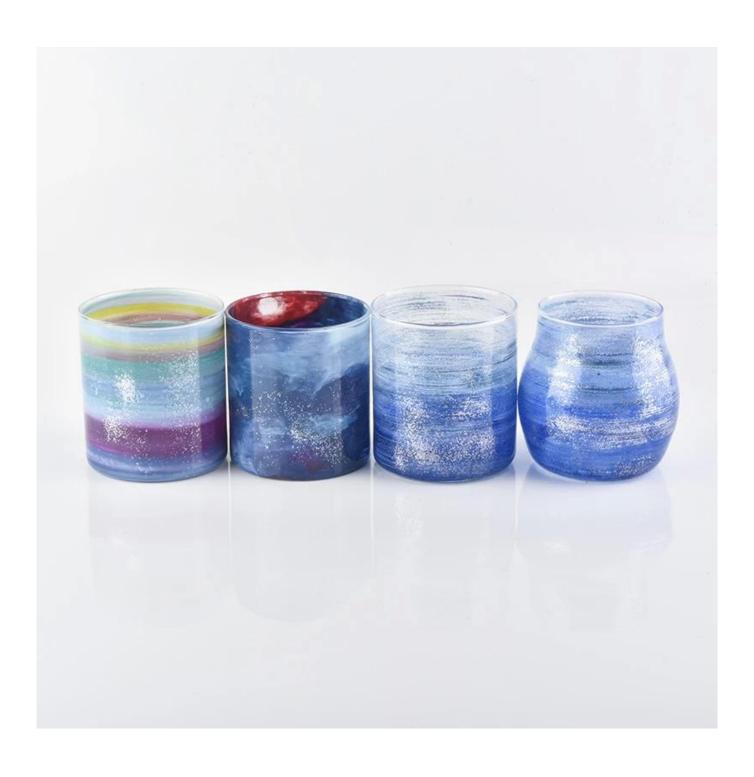

## **Product Description**

Product Size Ton dia-92mm

Rottom dia: 91mm Height: 103mm Weight: 243g Capacity: 540ml

4oz,6oz,8oz,10oz,12oz,14oz and other dimension are availible

Custom design are welcome

Material Hand Paint Colorful Straight Side Glass Candle Jars

Payment terms 30% pay by TT ,balance paid after showing the BL copy

Certificate Annealing(for candle holders) test

Different luxury surface decoration is our strength as well! Such as electroplating, laser engraving, spraying, decal printing, mercury finished , iridescent and etc.