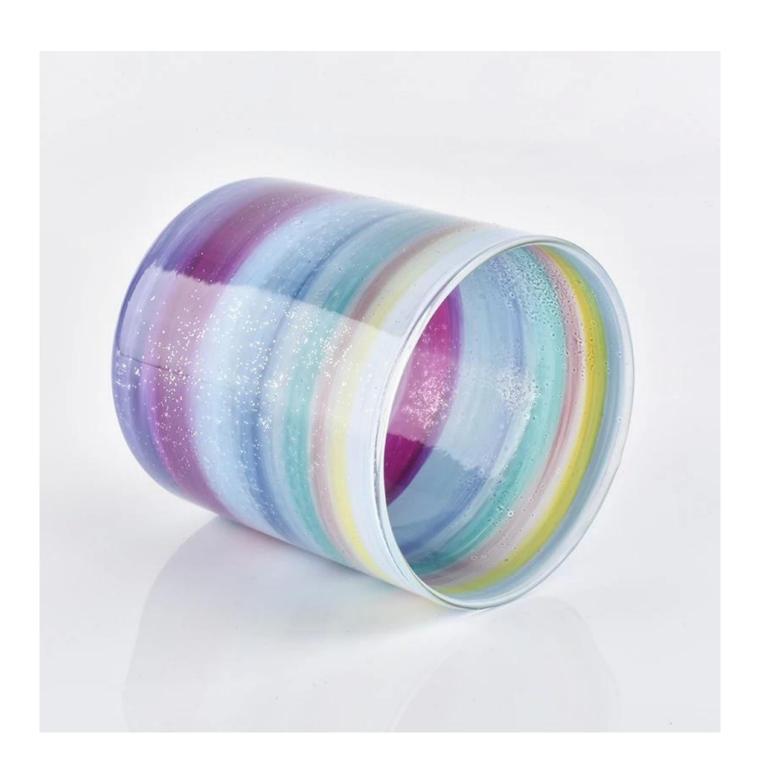

## **Product Description**

Product Size Ton dia-92mm

Rottom dia: 91mm Height: 103mm Weight: 243g Capacity: 540ml

4oz,6oz,8oz,10oz,12oz,14oz and other dimension are availible

Custom design are welcome

Material Hand Paint Colorful Straight Side Glass Candle Jars