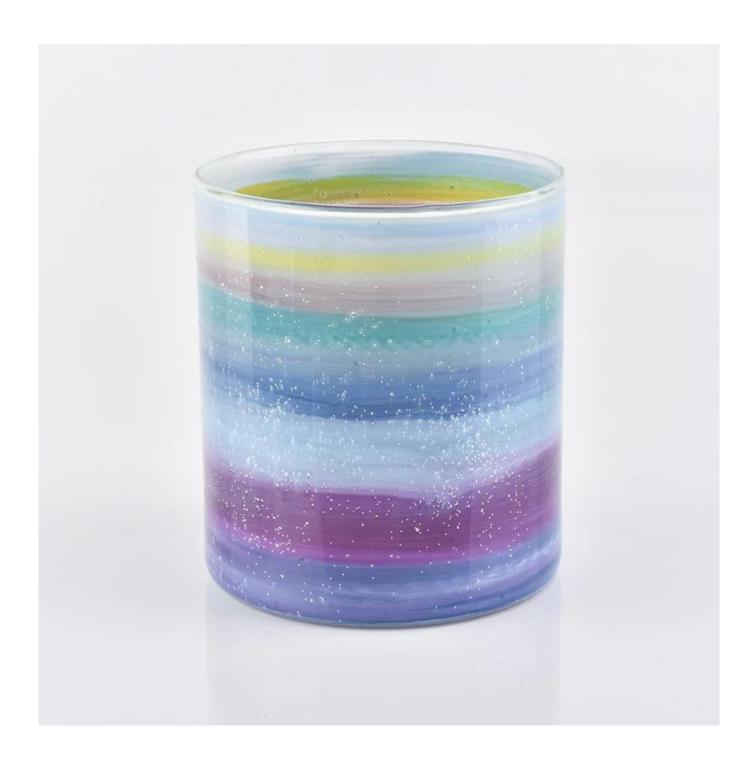

## **Product Description**

Product Size Ton dia-92mm

Rottom dia: 91mm Height: 103mm Weight: 243g Capacity: 540ml

4oz,6oz,8oz,10oz,12oz,14oz and other dimension are availible

Custom design are welcome

Material Hand Paint Colorful Straight Side Glass Candle Jars

Payment terms 30% pay by TT ,balance paid after showing the BL copy

Certificate Annealing(for candle holders) test

Different luxury surface decoration is our strength as well! Such as electroplating, laser engraving, spraying, decal printing, mercury finished , iridescent and etc.