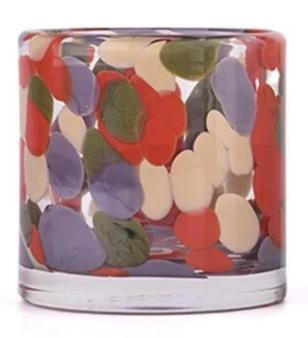

With a gorgeous, crystal clear glass composition, Beautiful craftsmanship and fine glassware go hand-in-hand, and no vessel demonstrates that more eloquently than this glass candle jar. Keep your candles in a container that they deserve, and provide a pretty presentation to your customers.

This youthful and vigorous <u>glass candle jars</u> provide various choice. No matter as candle jar, or as storage jar, It can bring warmth and happiness to your life, customize pattern jars provide you more choices that matches

with your home decoration. You can work out more patterns for you candle brand!

This glass tumbler is a fantastic choice for high end scented poured candles. Set up as an aromatherapy cup for the home or wedding party or as a vase for the wedding centerpiece.