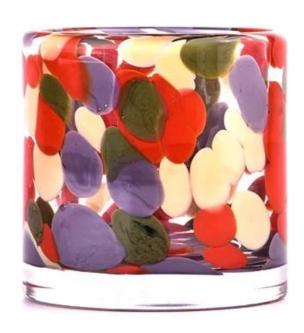

With a gorgeous, crystal clear glass composition, Beautiful craftsmanship and fine glassware go hand-in-hand, and no vessel demonstrates that more eloquently than this glass candle jar. Keep your candles in a container that they deserve, and provide a pretty presentation to your customers.

This youthful and vigorous <u>glass candle jars</u> provide various choice. No matter as candle jar, or as storage jar, It can bring warmth and happiness to your life, customize pattern jars provide you more choices that matches

with your home decoration. You can work out more patterns for you candle brand!

This glass tumbler is a fantastic choice for high end scented poured candles. Set up as an aromatherapy cup for the home or wedding party or as a vase for the wedding centerpiece.