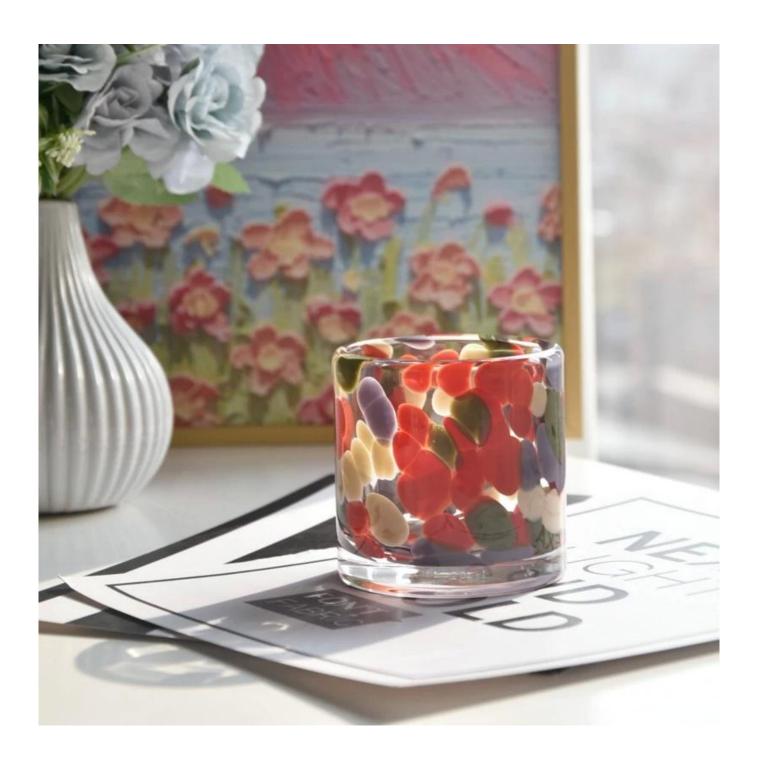

With a gorgeous, crystal clear glass composition, Beautiful craftsmanship and fine glassware go hand-in-hand, and no vessel demonstrates that more eloquently than this glass candle jar. Keep your candles in a container that they deserve, and provide a pretty presentation to your customers.

This youthful and vigorous <u>glass candle jars</u> provide various choice. No matter as candle jar, or as storage jar, It can bring warmth and happiness to your life, customize pattern jars provide you more choices that matches

with your home decoration. You can work out more patterns for you candle brand!

This glass tumbler is a fantastic choice for high end scented poured candles. Set up as an aromatherapy cup for the home or wedding party or as a vase for the wedding centerpiece.