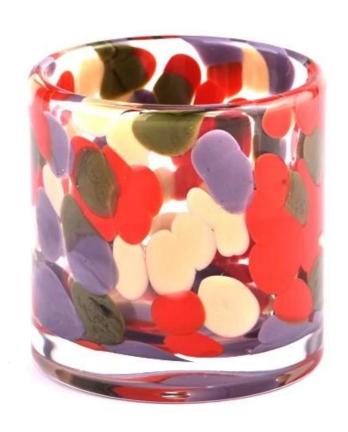

With a gorgeous, crystal clear glass composition, Beautiful craftsmanship and fine glassware go hand-in-hand, and no vessel demonstrates that more eloquently than this glass candle jar. Keep your candles in a container that they deserve, and provide a pretty presentation to your customers.

This youthful and vigorous <u>glass candle jars</u> provide various choice. No matter as candle jar, or as storage jar, It can bring warmth and happiness to your life, customize pattern jars provide you more choices that matches

with your home decoration. You can work out more patterns for you candle brand!

This glass tumbler is a fantastic choice for high end scented poured candles. Set up as an aromatherapy cup for the home or wedding party or as a vase for the wedding centerpiece.