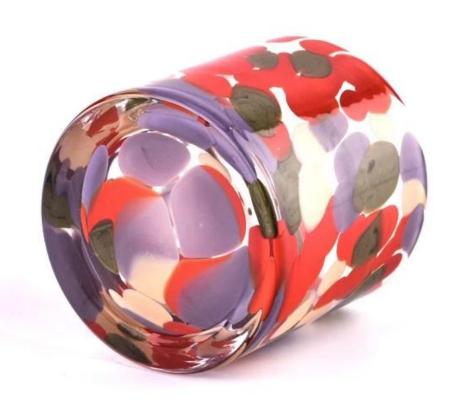

With a gorgeous, crystal clear glass composition, Beautiful craftsmanship and fine glassware go hand-in-hand, and no vessel demonstrates that more eloquently than this glass candle jar. Keep your candles in a container that they deserve, and provide a pretty presentation to your customers.

This youthful and vigorous <u>glass candle jars</u> provide various choice. No matter as candle jar, or as storage jar, It can bring warmth and happiness to your life, customize pattern jars provide you more choices that matches

with your home decoration. You can work out more patterns for you candle brand!

This glass tumbler is a fantastic choice for high end scented poured candles. Set up as an aromatherapy cup for the home or wedding party or as a vase for the wedding centerpiece.