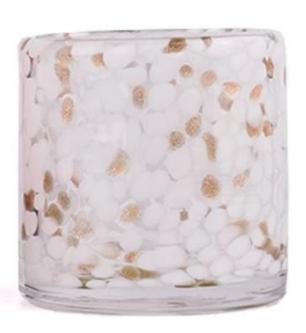

With a gorgeous, crystal clear glass composition, Beautiful craftsmanship and fine glassware go hand-in-hand, and no vessel demonstrates that more eloquently than this glass candle jar. Keep your candles in a container that they deserve, and provide a pretty presentation to your customers.

This youthful and vigorous <u>glass candle jars</u> provide various choice. No matter as candle jar, or as storage jar, It can bring warmth and happiness to your life, customize pattern jars provide you more choices that matches

with your home decoration. You can work out more patterns for you candle brand!

This glass tumbler is a fantastic choice for high end scented poured candles. Set up as an aromatherapy cup for the home or wedding party or as a vase for the wedding centerpiece.