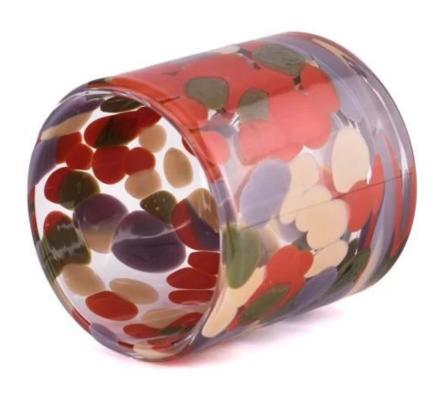

With a gorgeous, crystal clear glass composition, Beautiful craftsmanship and fine glassware go hand-in-hand, and no vessel demonstrates that more eloquently than this glass candle jar. Keep your candles in a container that they deserve, and provide a pretty presentation to your customers.

This youthful and vigorous <u>glass candle jars</u> provide various choice. No matter as candle jar, or as storage jar, It can bring warmth and happiness to your life, customize pattern jars provide you more choices that matches

with your home decoration. You can work out more patterns for you candle brand!

This glass tumbler is a fantastic choice for high end scented poured candles. Set up as an aromatherapy cup for the home or wedding party or as a vase for the wedding centerpiece.