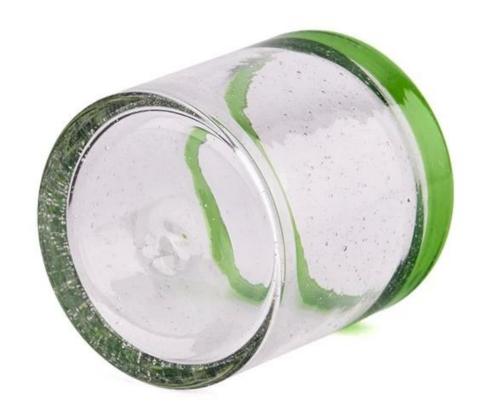

With a gorgeous, crystal clear glass composition, Beautiful craftsmanship and fine glassware go hand-in-hand, and no vessel demonstrates that more eloquently than this glass candle jar. Keep your candles in a container that they deserve, and provide a pretty presentation to your customers.

This youthful and vigorous <u>glass candle jars</u> provide various choice. No matter as candle jar, or as storage jar, It can bring warmth and happiness to your life, customize pattern jars provide you more choices that matches

with your home decoration. You can work out more patterns for you candle brand!

This classic 10 ounce glass tumbler is a fantastic choice for high end scented poured candles. Set up as an aromatherapy cup for the home or wedding party or as a vase for the wedding centerpiece.