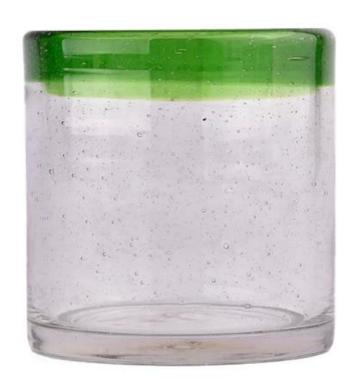

With a gorgeous, crystal clear glass composition, Beautiful craftsmanship and fine glassware go hand-in-hand, and no vessel demonstrates that more eloquently than this glass candle jar. Keep your candles in a container that they deserve, and provide a pretty presentation to your customers.

This youthful and vigorous <u>glass candle jars</u> provide various choice. No matter as candle jar, or as storage jar, It can bring warmth and happiness to your life, customize pattern jars provide you more choices that matches

with your home decoration. You can work out more patterns for you candle brand!

This classic 10 ounce glass tumbler is a fantastic choice for high end scented poured candles. Set up as an aromatherapy cup for the home or wedding party or as a vase for the wedding centerpiece.