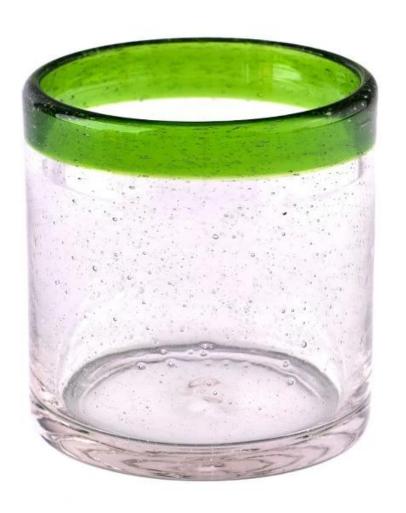

With a gorgeous, crystal clear glass composition, Beautiful craftsmanship and fine glassware go hand-in-hand, and no vessel demonstrates that more eloquently than this glass candle jar. Keep your candles in a container that they deserve, and provide a pretty presentation to your customers.

This youthful and vigorous <u>glass candle jars</u> provide various choice. No matter as candle jar, or as storage jar, It can bring warmth and happiness to your life, customize pattern jars provide you more choices that matches

with your home decoration. You can work out more patterns for you candle brand!

This classic 10 ounce glass tumbler is a fantastic choice for high end scented poured candles. Set up as an aromatherapy cup for the home or wedding party or as a vase for the wedding centerpiece.