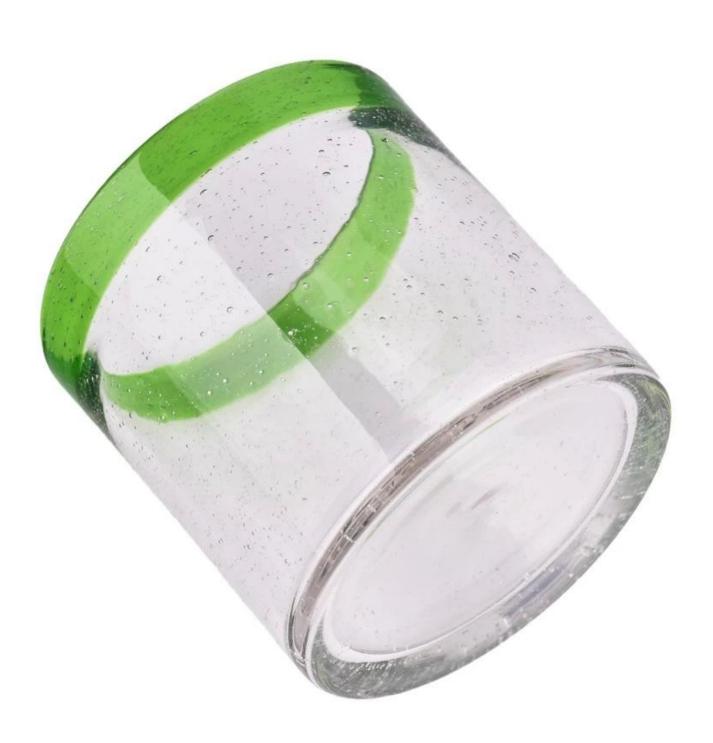

With a gorgeous, crystal clear glass composition, Beautiful craftsmanship and fine glassware go hand-in-hand, and no vessel demonstrates that more eloquently than this glass candle jar. Keep your candles in a container that they deserve, and provide a pretty presentation to your customers.

This youthful and vigorous <u>glass candle jars</u> provide various choice. No matter as candle jar, or as storage jar, It can bring warmth and happiness to your life, customize pattern jars provide you more choices that matches

with your home decoration. You can work out more patterns for you candle brand!

This classic 10 ounce glass tumbler is a fantastic choice for high end scented poured candles. Set up as an aromatherapy cup for the home or wedding party or as a vase for the wedding centerpiece.