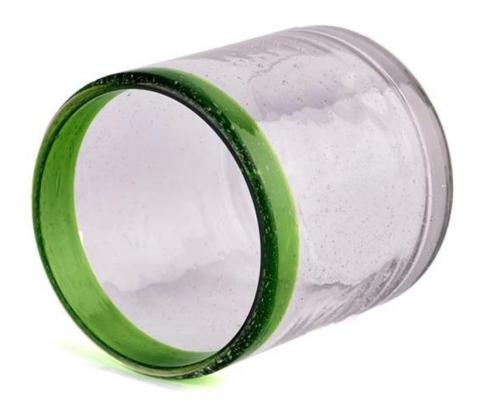

# Hand Made 11oz Glass Candle Jars Bubbles Glass Candle Vessels

Why Choose **Sunny Glassware** 

- Upmost dedication to design, never compression on quality
- <u>Sunny Glassware</u> strictly protect the customers' designs, all the newly designed items from us haven't been copied in three years.
- Product quality is the major focus in <u>Sunny Glassware</u>. <u>Sunny Glassware</u> once demolished 80,000 pcs of glass vessel with barely visible blemish.

With a gorgeous, crystal clear glass composition, Beautiful craftsmanship and fine glassware go hand-in-hand, and no vessel demonstrates that more eloquently than this glass candle jar. Keep your candles in a container that they deserve, and provide a pretty presentation to your customers.

This youthful and vigorous <u>glass candle jars</u> provide various choice. No matter as candle jar, or as storage jar, It can bring warmth and happiness to your life, customize pattern jars provide you more choices that matches

with your home decoration. You can work out more patterns for you candle brand!

This classic 10 ounce glass tumbler is a fantastic choice for high end scented poured candles. Set up as an aromatherapy cup for the home or wedding party or as a vase for the wedding centerpiece.