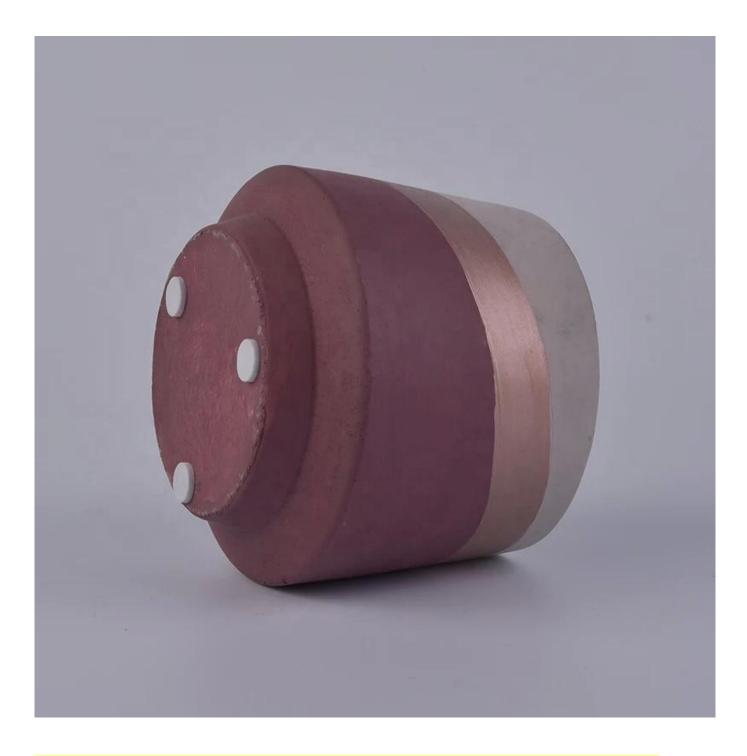

Hand Drawing Concrete Candle Container For Christmas Party

### No second Co.in China

Our QC is more QC than our customer's QC

**Product Description** 

| Item No.          | SGYC18012501                                                                                                                                                                            |
|-------------------|-----------------------------------------------------------------------------------------------------------------------------------------------------------------------------------------|
| Product Dimension | Top dia: 90.5mm<br>Bottom dia: 73.5mm<br>Max dia: 106<br>Height: 88.6mm<br>Weight: 410g<br>Capacity: 400ml<br>Custom design are welcome,2oz,4oz,6oz,8oz,10oz,12oz and etc are availible |
| Decoration        | Nordic Style Unique Concrete Candle Jars Wholesale                                                                                                                                      |
| Material          | Hand Drawing Concrete Candle Container For Christmas Party                                                                                                                              |
| Sample            | Exist sampe in stock for free<br>Sent collected by courier                                                                                                                              |
| Sample time       | Sample in stock:5-7days<br>Custom sample:15 days                                                                                                                                        |
| Packing           | Normal safety packing,48pcs/ctn                                                                                                                                                         |
| Delivery date     | 45 days after order confirmed                                                                                                                                                           |
| Payment terms     | 30% pay by T/T ,the balance paid after showing the B/L copy                                                                                                                             |
| Certificate       | Annealing(Candle holder)test                                                                                                                                                            |