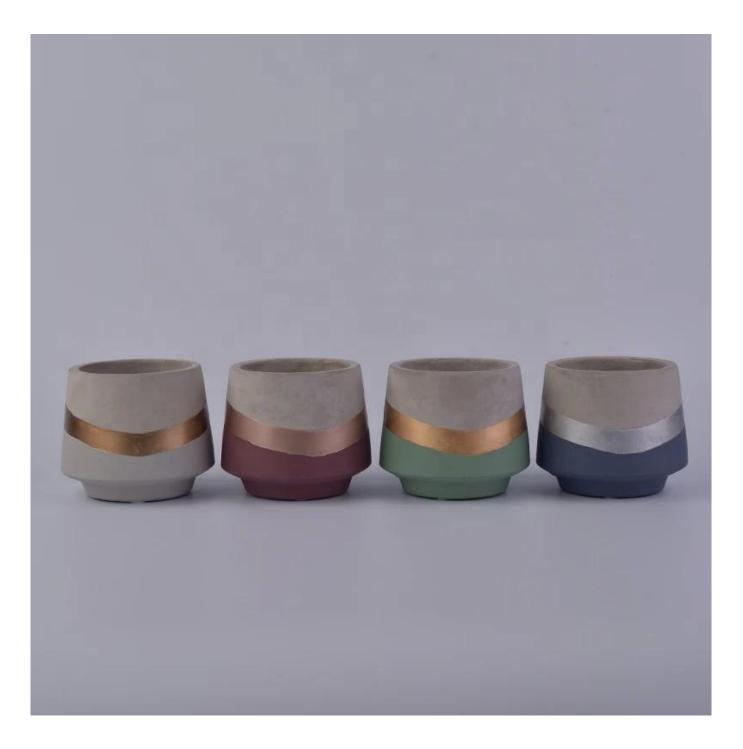

Hand Drawing Concrete Candle Container For Christmas Party

### No second Co.in China

Our QC is more QC than our customer's QC

**Product Description** 

| Item No.          | SGYC18012501                                                                                                                                                                            |
|-------------------|-----------------------------------------------------------------------------------------------------------------------------------------------------------------------------------------|
| Product Dimension | Top dia: 90.5mm<br>Bottom dia: 73.5mm<br>Max dia: 106<br>Height: 88.6mm<br>Weight: 410g<br>Capacity: 400ml<br>Custom design are welcome,2oz,4oz,6oz,8oz,10oz,12oz and etc are availible |
| Decoration        | Nordic Style Unique Concrete Candle Jars Wholesale                                                                                                                                      |
| Material          | Hand Drawing Concrete Candle Container For Christmas Party                                                                                                                              |
| Sample            | Exist sampe in stock for free<br>Sent collected by courier                                                                                                                              |
| Sample time       | Sample in stock:5-7days<br>Custom sample:15 days                                                                                                                                        |
| Packing           | Normal safety packing,48pcs/ctn                                                                                                                                                         |
| Delivery date     | 45 days after order confirmed                                                                                                                                                           |
| Payment terms     | 30% pay by T/T ,the balance paid after showing the B/L copy                                                                                                                             |
| Certificate       | Annealing(Candle holder)test                                                                                                                                                            |