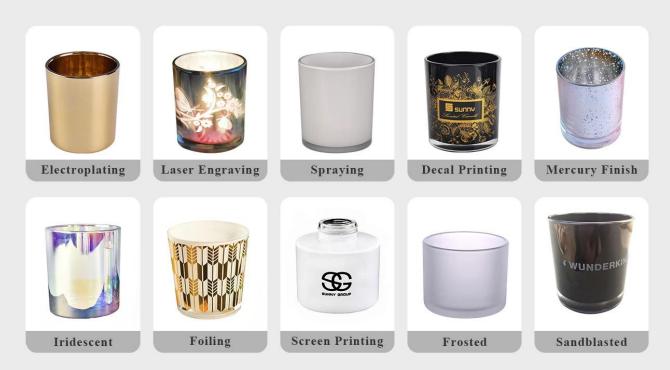

Different luxury surface decoration is our strength as well! Such as electroplating, laser engraving, spraying, decal printing, mercury finished, iridescent and etc.

### **OUR CRAFTS**

#### 1) Can you do printing on the glass?

Yes, we can. We could offer various printing ways: screen printing, hot stamping, decal attachment, frosting, sandblasting, etc.