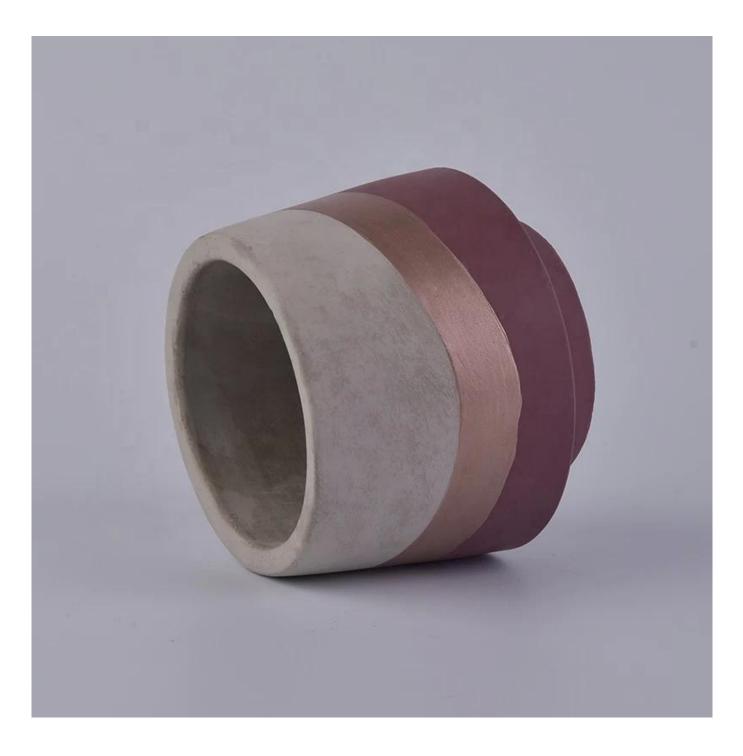

Hand Drawing Concrete Candle Container For Christmas Party

### No second Co.in China

Our QC is more QC than our customer's QC

**Product Description** 

| Item No.          | SGYC18012501                                                                                                                                                                            |
|-------------------|-----------------------------------------------------------------------------------------------------------------------------------------------------------------------------------------|
| Product Dimension | Top dia: 90.5mm<br>Bottom dia: 73.5mm<br>Max dia: 106<br>Height: 88.6mm<br>Weight: 410g<br>Capacity: 400ml<br>Custom design are welcome,2oz,4oz,6oz,8oz,10oz,12oz and etc are availible |
| Decoration        | Nordic Style Unique Concrete Candle Jars Wholesale                                                                                                                                      |
| Material          | Hand Drawing Concrete Candle Container For Christmas Party                                                                                                                              |
| Sample            | Exist sampe in stock for free<br>Sent collected by courier                                                                                                                              |
| Sample time       | Sample in stock:5-7days<br>Custom sample:15 days                                                                                                                                        |
| Packing           | Normal safety packing,48pcs/ctn                                                                                                                                                         |
| Delivery date     | 45 days after order confirmed                                                                                                                                                           |
| Payment terms     | 30% pay by T/T ,the balance paid after showing the B/L copy                                                                                                                             |
| Certificate       | Annealing(Candle holder)test                                                                                                                                                            |