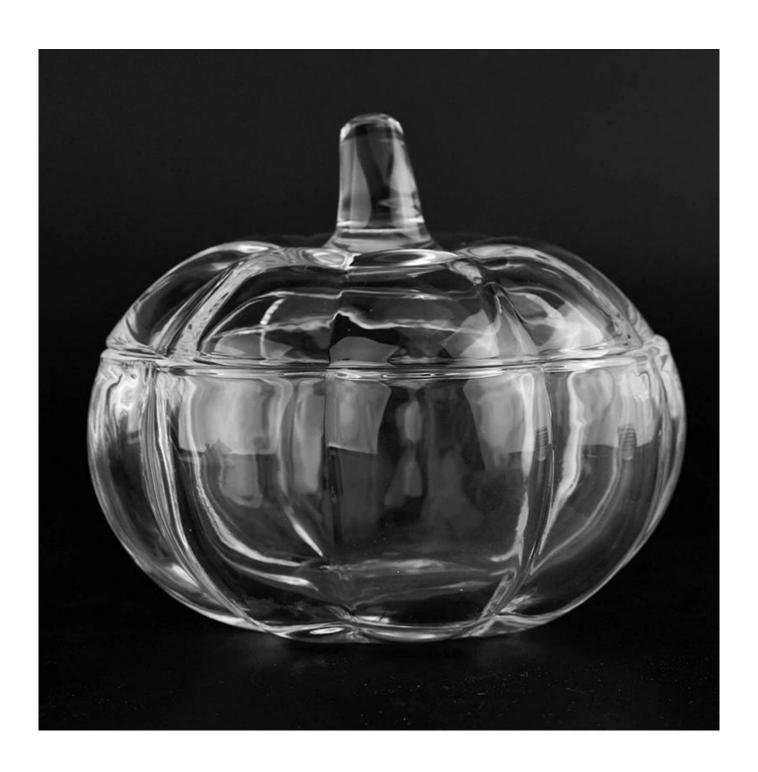

With a gorgeous, crystal clear glass composition, Beautiful craftsmanship and fine glassware go hand-in-hand, and no vessel demonstrates that more eloquently than this glass candle jar. Keep your candles in a container that they deserve, and provide a pretty presentation to your customers.

This youthful and vigorous <u>glass candle jars</u> provide various choice. No matter as candle jar, or as storage jar, It can bring warmth and happiness to your life, customize pattern jars provide you more choices that matches

with your home decoration. You can work out more patterns for you candle brand!

This classic 10 ounce glass tumbler is a fantastic choice for high end scented poured candles. Set up as an aromatherapy cup for the home or wedding party or as a vase for the wedding centerpiece.