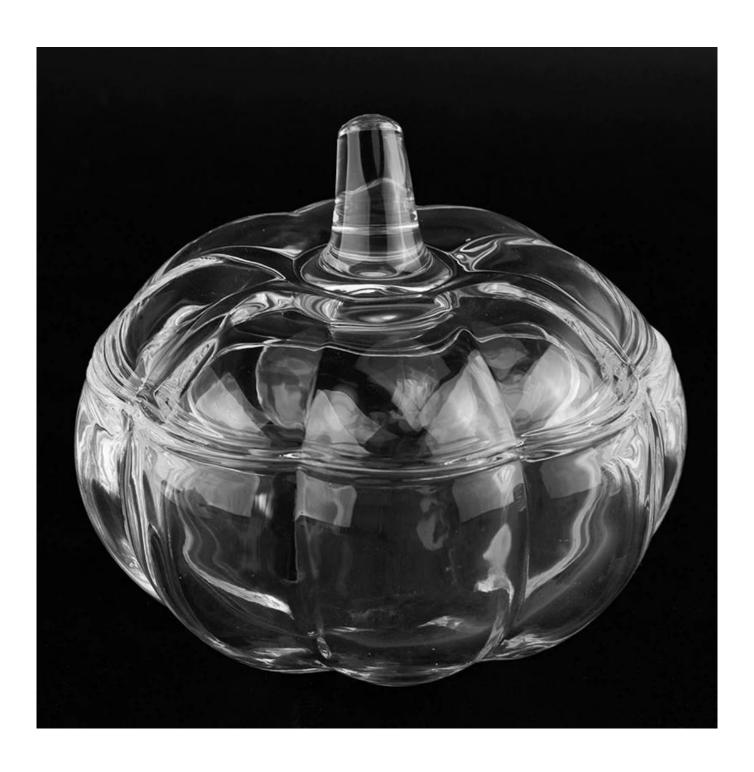

With a gorgeous, crystal clear glass composition, Beautiful craftsmanship and fine glassware go hand-in-hand, and no vessel demonstrates that more eloquently than this glass candle jar. Keep your candles in a container that they deserve, and provide a pretty presentation to your customers.

This youthful and vigorous <u>glass candle jars</u> provide various choice. No matter as candle jar, or as storage jar, It can bring warmth and happiness to your life, customize pattern jars provide you more choices that matches

with your home decoration. You can work out more patterns for you candle brand!

This classic 10 ounce glass tumbler is a fantastic choice for high end scented poured candles. Set up as an aromatherapy cup for the home or wedding party or as a vase for the wedding centerpiece.