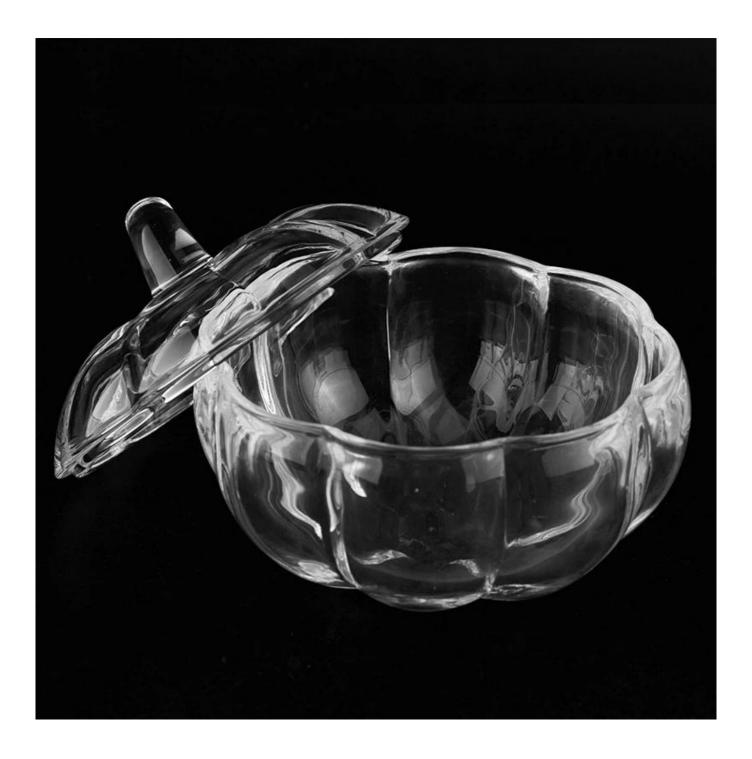

With a gorgeous, crystal clear glass composition, Beautiful craftsmanship and fine glassware go hand-in-hand, and no vessel demonstrates that more eloquently than this glass candle jar. Keep your candles in a container that they deserve, and provide a pretty presentation to your customers.

This youthful and vigorous <u>glass candle jars</u> provide various choice. No matter as candle jar, or as storage jar, It can bring warmth and happiness to your life, customize pattern jars provide you more choices that matches

with your home decoration. You can work out more patterns for you candle brand!

This classic 10 ounce glass tumbler is a fantastic choice for high end scented poured candles. Set up as an aromatherapy cup for the home or wedding party or as a vase for the wedding centerpiece.