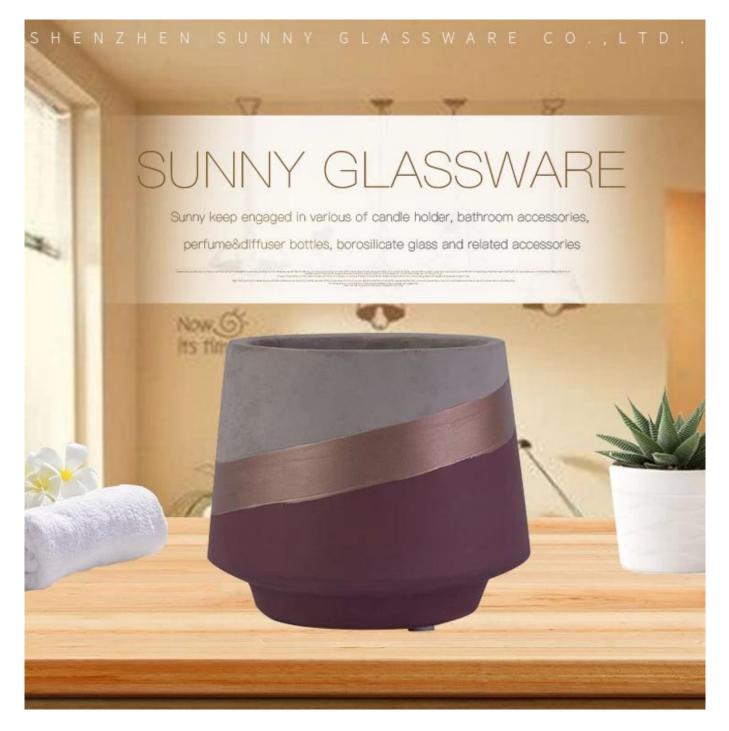

### PRODUCT DISPLAY

Shenzhen Sunny Glassware Co., Ltd.

## 400ml concrete candle jar

Top dia: 90.5mm Bottom dia: 73.5mm Max dia: 106 Height: 88.6mm Weight: 410g Capacity: 400ml

Main Products

Main Products