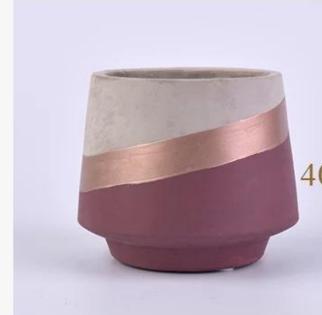

### PRODUCT DISPLAY

Shenzhen Sunny Glassware Co., Ltd.

## 400ml concrete candle jar

Top dia: 90.5mm Bottom dia: 73.5mm Max dia: 106 Height: 88.6mm Weight: 410g Capacity: 400ml

Main Products

Main Products