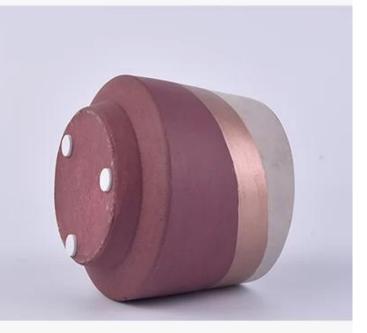

### PRODUCT DISPLAY

Shenzhen Sunny Glassware Co., Ltd.

## 400ml concrete candle jar

Top dia: 90.5mm Bottom dia: 73.5mm Max dia: 106 Height: 88.6mm Weight: 410g Capacity: 400ml

Main Products

Main Products