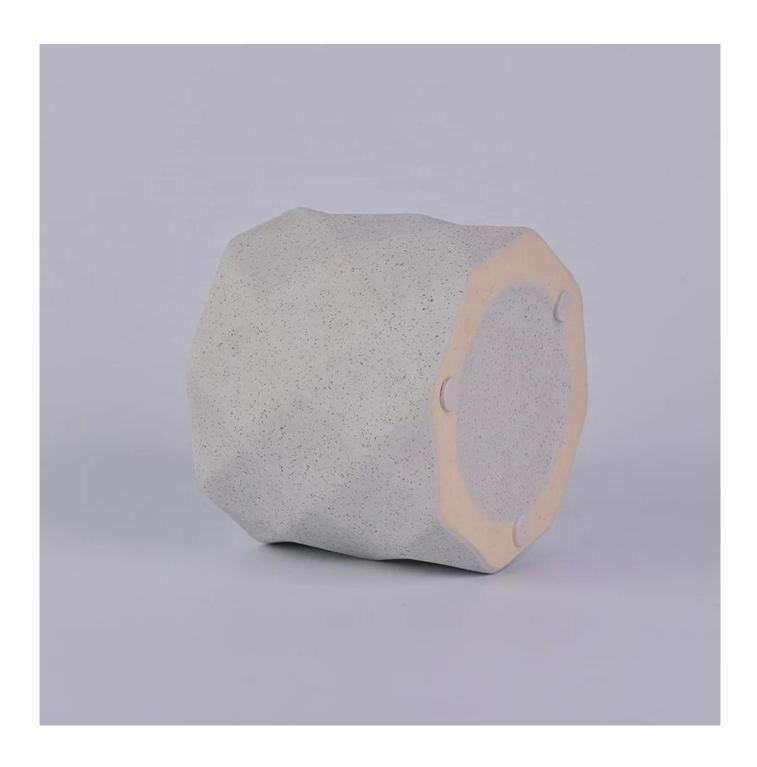

# **Gray Embossed Ceramic Candle Holders**

## **Product Description**

| Item No.          | SG18050804                                                                                                                                             |
|-------------------|--------------------------------------------------------------------------------------------------------------------------------------------------------|
| Product Dimension | Top dia: 105mm Bottom dia: 106mm Height: 108mm Weight: 424g Capacity: 600ml  Custom design are welcome,2oz,4oz,6oz,8oz,10oz,12oz and etc are availible |

| Decoration    | Spray color,printing,silk-screen,frosted,electroplating,laser and etc |
|---------------|-----------------------------------------------------------------------|
| Material      | Gray Embossed Ceramic Candle Holders                                  |
| Sample        | Exist sampe in stock for free<br>Sent collected by courier            |
| Sample time   | Sample in stock:5-7days<br>Custom sample:15 days                      |
| Packing       | Normal safety packing,48pcs/ctn                                       |
| Delivery date | 45 days after order confirmed                                         |
| Payment terms | 30% pay by T/T ,the balance paid after showing the B/L copy           |
| Certificate   | Annealing(Candle holder)test                                          |