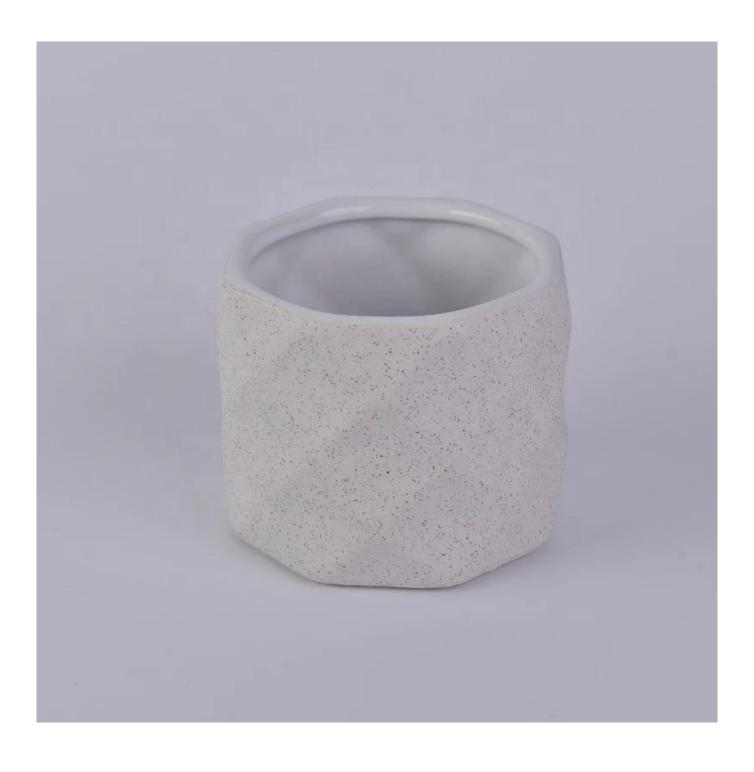

# **Gray Embossed Ceramic Candle Holders**

## **Product Description**

| Item No.          | SG18050804                                                                                                                                             |
|-------------------|--------------------------------------------------------------------------------------------------------------------------------------------------------|
| Product Dimension | Top dia: 105mm Bottom dia: 106mm Height: 108mm Weight: 424g Capacity: 600ml  Custom design are welcome,2oz,4oz,6oz,8oz,10oz,12oz and etc are availible |

| Decoration    | Spray color,printing,silk-screen,frosted,electroplating,laser and etc |
|---------------|-----------------------------------------------------------------------|
| Material      | Gray Embossed Ceramic Candle Holders                                  |
| Sample        | Exist sampe in stock for free<br>Sent collected by courier            |
| Sample time   | Sample in stock:5-7days<br>Custom sample:15 days                      |
| Packing       | Normal safety packing,48pcs/ctn                                       |
| Delivery date | 45 days after order confirmed                                         |
| Payment terms | 30% pay by T/T ,the balance paid after showing the B/L copy           |
| Certificate   | Annealing(Candle holder)test                                          |