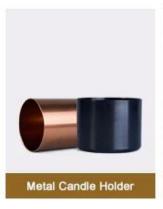

# **Gray Embossed Ceramic Candle Holders**

## **Product Description**

| Item No.          | SG18050804                                                                                                                                             |
|-------------------|--------------------------------------------------------------------------------------------------------------------------------------------------------|
| Product Dimension | Top dia: 105mm Bottom dia: 106mm Height: 108mm Weight: 424g Capacity: 600ml  Custom design are welcome,2oz,4oz,6oz,8oz,10oz,12oz and etc are availible |

| Decoration    | Spray color,printing,silk-screen,frosted,electroplating,laser and etc |
|---------------|-----------------------------------------------------------------------|
| Material      | Gray Embossed Ceramic Candle Holders                                  |
| Sample        | Exist sampe in stock for free<br>Sent collected by courier            |
| Sample time   | Sample in stock:5-7days<br>Custom sample:15 days                      |
| Packing       | Normal safety packing,48pcs/ctn                                       |
| Delivery date | 45 days after order confirmed                                         |
| Payment terms | 30% pay by T/T ,the balance paid after showing the B/L copy           |
| Certificate   | Annealing(Candle holder)test                                          |