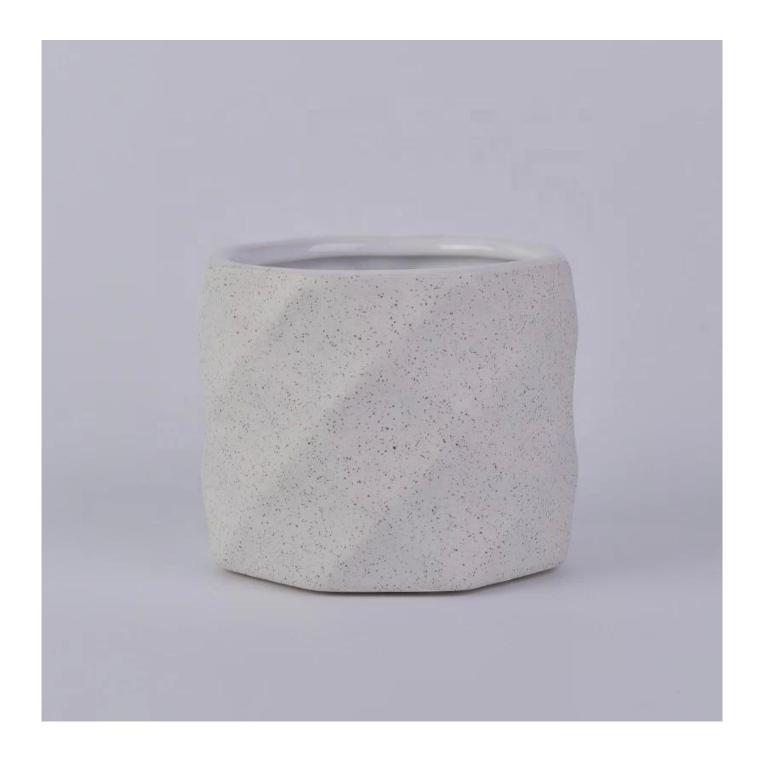

# **Gray Embossed Ceramic Candle Holders**

## **Product Description**

| Item No.          | SG18050804                                                                                                                                             |
|-------------------|--------------------------------------------------------------------------------------------------------------------------------------------------------|
| Product Dimension | Top dia: 105mm Bottom dia: 106mm Height: 108mm Weight: 424g Capacity: 600ml  Custom design are welcome,2oz,4oz,6oz,8oz,10oz,12oz and etc are availible |