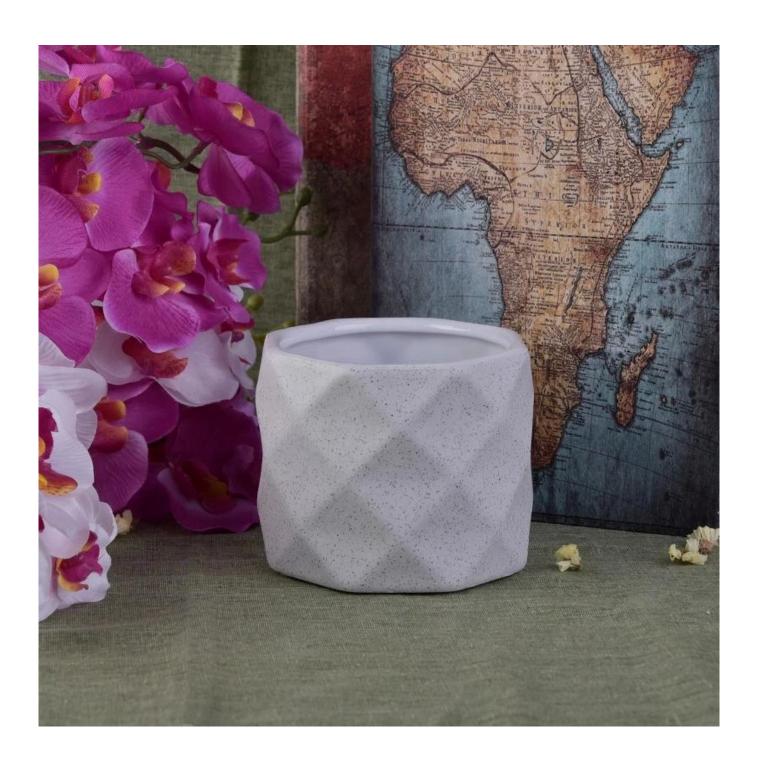

# **Gray Embossed Ceramic Candle Holders**

## **Product Description**

| Item No.          | SG18050804                                                                                                                                             |
|-------------------|--------------------------------------------------------------------------------------------------------------------------------------------------------|
| Product Dimension | Top dia: 105mm Bottom dia: 106mm Height: 108mm Weight: 424g Capacity: 600ml  Custom design are welcome,2oz,4oz,6oz,8oz,10oz,12oz and etc are availible |

| Decoration    | Spray color,printing,silk-screen,frosted,electroplating,laser and etc |
|---------------|-----------------------------------------------------------------------|
| Material      | Gray Embossed Ceramic Candle Holders                                  |
| Sample        | Exist sampe in stock for free<br>Sent collected by courier            |
| Sample time   | Sample in stock:5-7days<br>Custom sample:15 days                      |
| Packing       | Normal safety packing,48pcs/ctn                                       |
| Delivery date | 45 days after order confirmed                                         |
| Payment terms | 30% pay by T/T ,the balance paid after showing the B/L copy           |
| Certificate   | Annealing(Candle holder)test                                          |