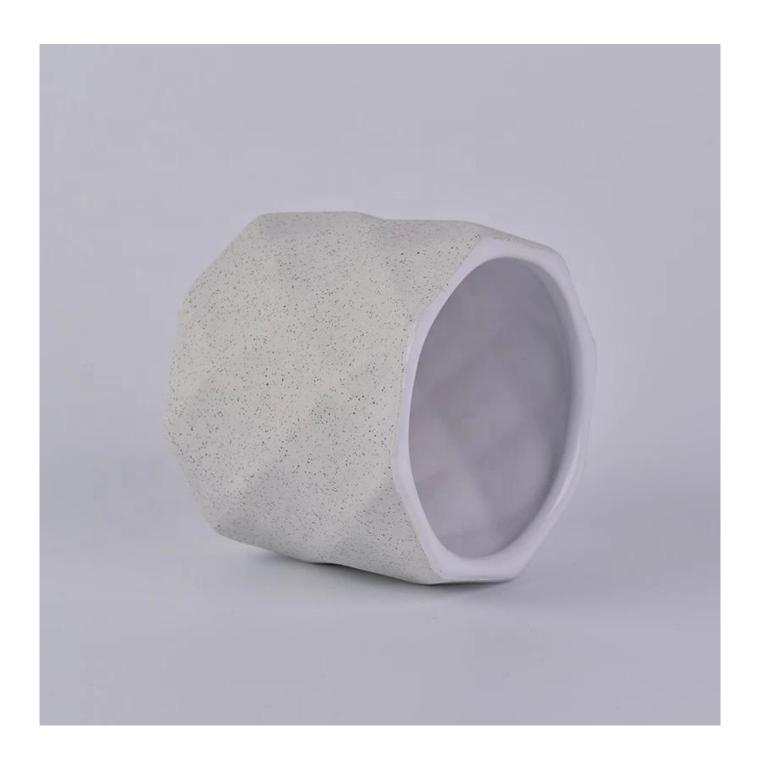

# **Gray Embossed Ceramic Candle Holders**

## **Product Description**

| Item No.          | SG18050804                                                                                                                                             |
|-------------------|--------------------------------------------------------------------------------------------------------------------------------------------------------|
| Product Dimension | Top dia: 105mm Bottom dia: 106mm Height: 108mm Weight: 424g Capacity: 600ml  Custom design are welcome,2oz,4oz,6oz,8oz,10oz,12oz and etc are availible |