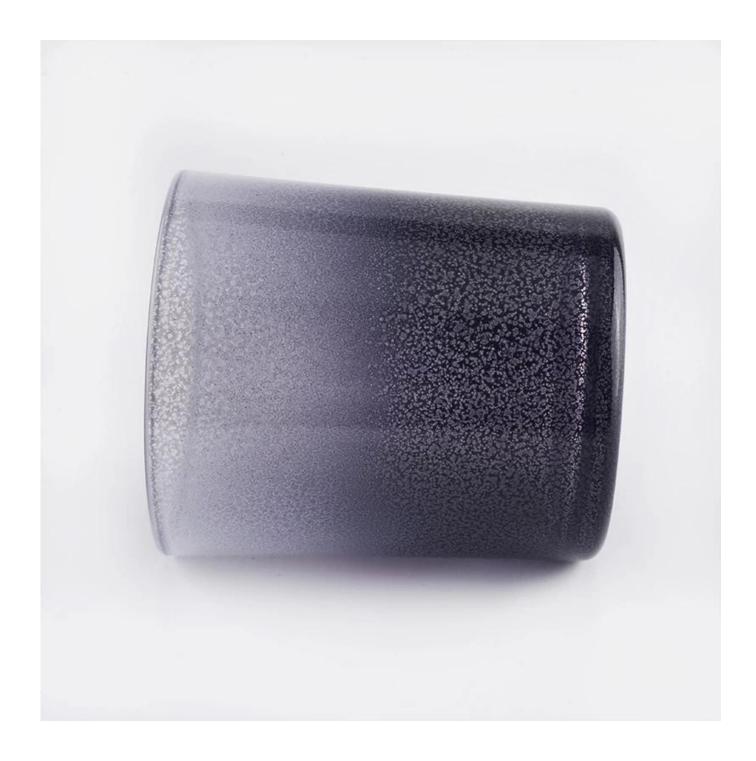

# Gradient Color Glass Candle Jars

Sunny Glassware can not only perform OEM/ODM orders, but also help many brands from concept design to actual proudcts.

Focusing on luxury fragrance products in the latest 10 years, Sunny Glassware is the supplier of 80% fragrance brands in the United States.

**Product Description** 

| Item No                                                                  | SGYX20011401                                                                                                                                                                                                                                                     |
|--------------------------------------------------------------------------|------------------------------------------------------------------------------------------------------------------------------------------------------------------------------------------------------------------------------------------------------------------|
|                                                                          | Top dia: 88mm<br>Bottom dia: 80mm<br>Height: 100mm<br>Weight: 325g<br>Capacity: 400ml                                                                                                                                                                            |
| Item Name<br>Samples                                                     | Custom color luxury GEO Cut stripe glass candle jar with lid<br>Existing clear glass samples for free<br>Sent collected by courier                                                                                                                               |
| Samples time<br>Packing<br>Delivery time<br>Payment terms<br>Certificate | <ul> <li>5-7 days after confirming.</li> <li>Normal Packing, 48pcs per carton</li> <li>Within 35 days after the sample and order confirmed</li> <li>30% pay by TT ,balance paid after showing the BL copy</li> <li>Annealing(for candle holders) test</li> </ul> |