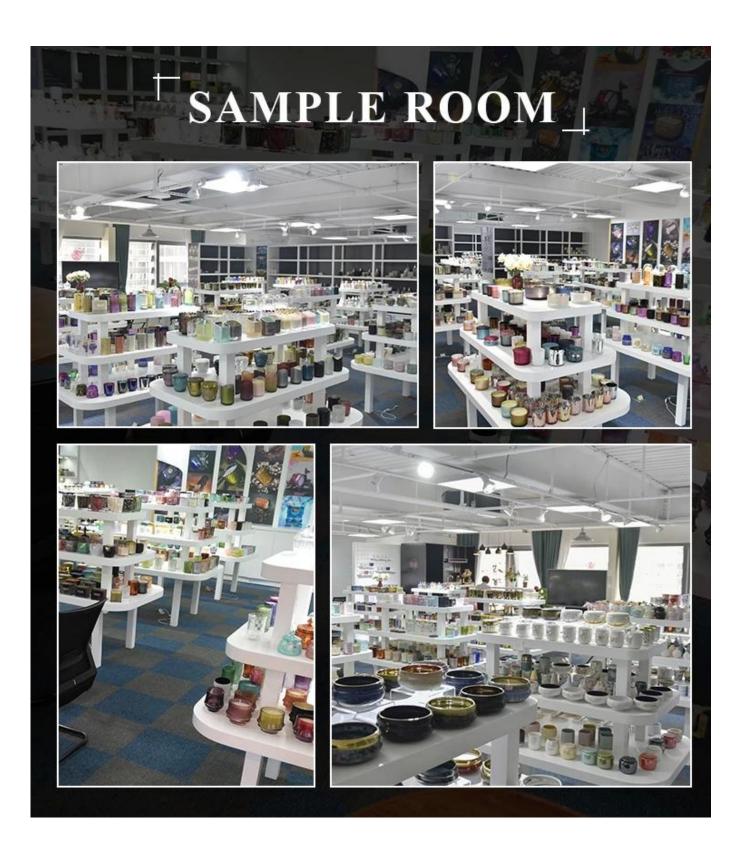

color luxury GEO Cut stripe glass candle jar with lid<br>Existing clear glass samples for free<br>Sent collected by courier                                                                                                                               |
| Samples time<br>Packing<br>Delivery time<br>Payment terms<br>Certificate | <ul> <li>5-7 days after confirming.</li> <li>Normal Packing, 48pcs per carton</li> <li>Within 35 days after the sample and order confirmed</li> <li>30% pay by TT ,balance paid after showing the BL copy</li> <li>Annealing(for candle holders) test</li> </ul> |













Different luxury surface decoration is our strength as well! Such as electroplating,laser engraving,spraying,decal printing,mercury finished ,iridescent and etc.

# **OUR CRAFTS**



## Sample Room



## **Company Information**

We are thinker, doer and maker.

Sunny Glassware was established by Frank and Alice since 1992s, which is the supplier of

80% fragrance brands & home decoration in the United States. Sunny keep engaged in various of candle holder, bathroom accessories, perfume&diffuser bottles, borosilicate glass and related accessories.

Award-winning team of designers has won the trust of many upscale brands like NEST Fragrance, who is unmatched in China. The annual quantity, launched speed on new products and designs can be compared with Zara.

With a strictly control system on product quality, Sunny adapts extra six steps for inspection of shipments, no major quality complaints on products produced for 9 consecutive years.

With our strong support, customers rapidly devel