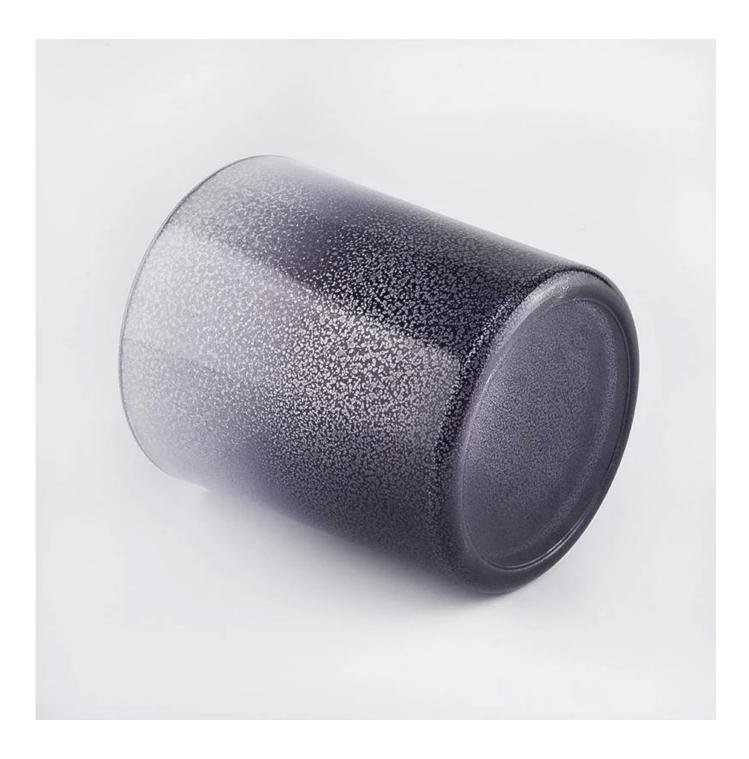

# Gradient Color Glass Candle Jars

Sunny Glassware can not only perform OEM/ODM orders, but also help many brands from concept design to actual proudcts.

Focusing on luxury fragrance products in the latest 10 years, Sunny Glassware is the supplier of 80% fragrance brands in the United States.

**Product Description** 

| Item No                                                                  | SGYX20011401                                                                                                                                                                                                                                                     |
|--------------------------------------------------------------------------|------------------------------------------------------------------------------------------------------------------------------------------------------------------------------------------------------------------------------------------------------------------|
|                                                                          | Top dia: 88mm<br>Bottom dia: 80mm<br>Height: 100mm<br>Weight: 325g<br>Capacity: 400ml                                                                                                                                                                            |
| Item Name<br>Samples                                                     | Custom color luxury GEO Cut stripe glass candle jar with lid<br>Existing clear glass samples for free<br>Sent collected by courier                                                                                                                               |
| Samples time<br>Packing<br>Delivery time<br>Payment terms<br>Certificate | <ul> <li>5-7 days after confirming.</li> <li>Normal Packing, 48pcs per carton</li> <li>Within 35 days after the sample and order confirmed</li> <li>30% pay by TT ,balance paid after showing the BL copy</li> <li>Annealing(for candle holders) test</li> </ul> |