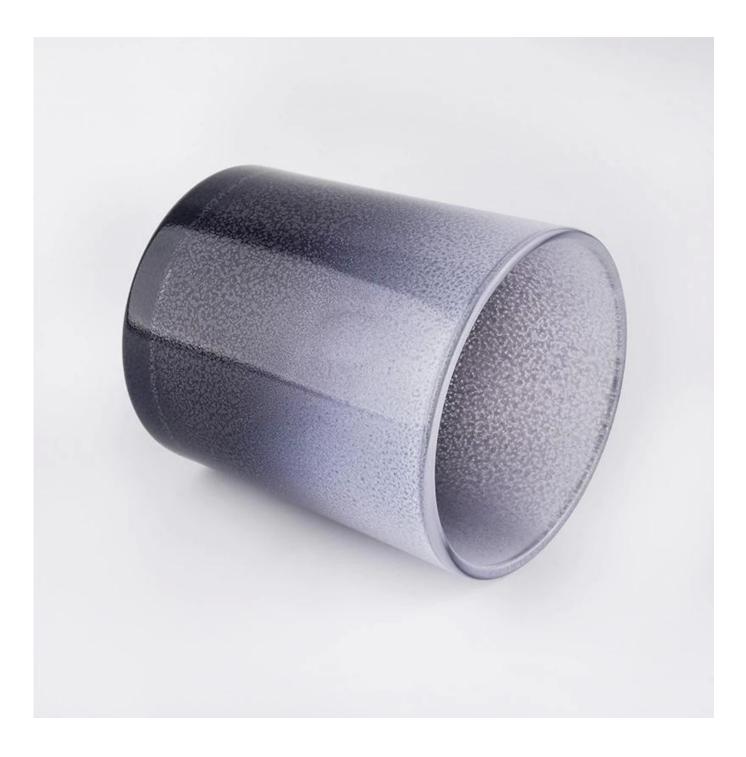

# Gradient Color Glass Candle Jars

Sunny Glassware can not only perform OEM/ODM orders, but also help many brands from concept design to actual proudcts.

Focusing on luxury fragrance products in the latest 10 years, Sunny Glassware is the supplier of 80% fragrance brands in the United States.

**Product Description** 

| Item No                                                                  | SGYX20011401                                                                                                                                                                                                                                                     |
|--------------------------------------------------------------------------|------------------------------------------------------------------------------------------------------------------------------------------------------------------------------------------------------------------------------------------------------------------|
|                                                                          | Top dia: 88mm<br>Bottom dia: 80mm<br>Height: 100mm<br>Weight: 325g<br>Capacity: 400ml                                                                                                                                                                            |
| Item Name<br>Samples                                                     | Custom color luxury GEO Cut stripe glass candle jar with lid<br>Existing clear glass samples for free<br>Sent collected by courier                                                                                                                               |
| Samples time<br>Packing<br>Delivery time<br>Payment terms<br>Certificate | <ul> <li>5-7 days after confirming.</li> <li>Normal Packing, 48pcs per carton</li> <li>Within 35 days after the sample and order confirmed</li> <li>30% pay by TT ,balance paid after showing the BL copy</li> <li>Annealing(for candle holders) test</li> </ul> |