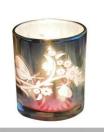

# Gold Plating and White Ceramic Candle holder For Christmas

## No second Co.in China

Our QC is more QC than our customer's QC

| Item No.          | SGXYT20061011                                                                                                                                              |
|-------------------|------------------------------------------------------------------------------------------------------------------------------------------------------------|
| Product Dimension | Top dia: 87mm Bottom dia: 84mm Height: 100mm Weight: 300g Capacity: 400ml  Custom design are welcome, 20z, 40z, 60z, 80z, 10oz, 12oz and etc are availible |
| Decoration        | Spray color,printing,silk-screen,frosted,electroplating,laser and etc                                                                                      |
| Material          | Gold Plating and White Ceramic Candle holder For Christmas                                                                                                 |
| Sample            | Exist sampe in stock for free<br>Sent collected by courier                                                                                                 |
| Sample time       | Sample in stock:5-7days<br>Custom sample:15 days                                                                                                           |
| Packing           | Normal safety packing,48pcs/ctn                                                                                                                            |
| Delivery date     | 45 days after order confirmed                                                                                                                              |
| Payment terms     | 30% pay by T/T ,the balance paid after showing the B/L copy                                                                                                |
| Certificate       | Annealing(Candle holder)test                                                                                                                               |