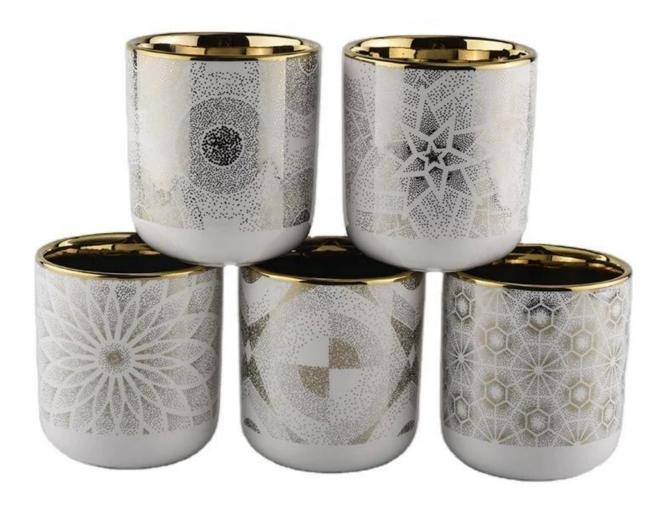

# Gold Plating and White Ceramic Candle holder For Christmas

## No second Co.in China

Our QC is more QC than our customer's QC

| Item No.          | SGXYT20061011                                                                                                                                              |
|-------------------|------------------------------------------------------------------------------------------------------------------------------------------------------------|
| Product Dimension | Top dia: 87mm Bottom dia: 84mm Height: 100mm Weight: 300g Capacity: 400ml  Custom design are welcome, 20z, 40z, 60z, 80z, 10oz, 12oz and etc are availible |
| Decoration        | Spray color,printing,silk-screen,frosted,electroplating,laser and etc                                                                                      |
| Material          | Gold Plating and White Ceramic Candle holder For Christmas                                                                                                 |
| Sample            | Exist sampe in stock for free<br>Sent collected by courier                                                                                                 |
| Sample time       | Sample in stock:5-7days<br>Custom sample:15 days                                                                                                           |
| Packing           | Normal safety packing,48pcs/ctn                                                                                                                            |
| Delivery date     | 45 days after order confirmed                                                                                                                              |
| Payment terms     | 30% pay by T/T ,the balance paid after showing the B/L copy                                                                                                |
| Certificate       | Annealing(Candle holder)test                                                                                                                               |

## Sample Room

Sunny Glassware present more than **5,000 items** at Shenzhen sample room for a widely selection. it won a great customer evaluation. Welcome to Shenzhen office! The picture as following is **only one part of our Owned design c andle holders**, Welcome to Shenzhen office to find your favorites, it will bring you a big surprise becasue it's hard to find another supplier like this in China.