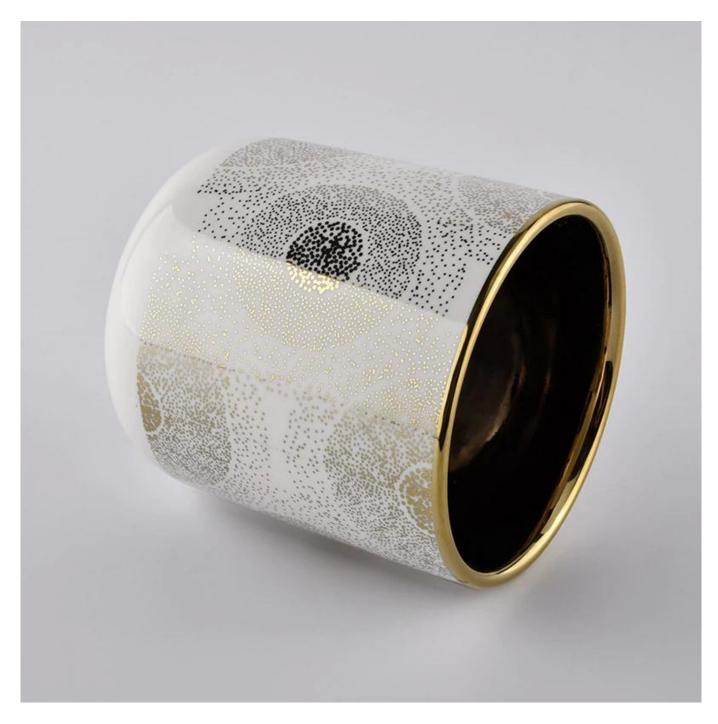

# Gold Plating and White Ceramic Candle holder For Christmas

## No second Co.in China

Our QC is more QC than our customer's QC

| Item No.          | SGXYT20061011                                                                                                                                              |
|-------------------|------------------------------------------------------------------------------------------------------------------------------------------------------------|
| Product Dimension | Top dia: 87mm Bottom dia: 84mm Height: 100mm Weight: 300g Capacity: 400ml  Custom design are welcome, 20z, 40z, 60z, 80z, 10oz, 12oz and etc are availible |
| Decoration        | Spray color,printing,silk-screen,frosted,electroplating,laser and etc                                                                                      |
| Material          | Gold Plating and White Ceramic Candle holder For Christmas                                                                                                 |
| Sample            | Exist sampe in stock for free<br>Sent collected by courier                                                                                                 |
| Sample time       | Sample in stock:5-7days<br>Custom sample:15 days                                                                                                           |
| Packing           | Normal safety packing,48pcs/ctn                                                                                                                            |
| Delivery date     | 45 days after order confirmed                                                                                                                              |
| Payment terms     | 30% pay by T/T ,the balance paid after showing the B/L copy                                                                                                |
| Certificate       | Annealing(Candle holder)test                                                                                                                               |