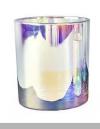

# Gold Plating and White Ceramic Candle holder For Christmas

## No second Co.in China

Our QC is more QC than our customer's QC

| Item No.          | SGXYT20061011                                                                                                                                              |
|-------------------|------------------------------------------------------------------------------------------------------------------------------------------------------------|
| Product Dimension | Top dia: 87mm Bottom dia: 84mm Height: 100mm Weight: 300g Capacity: 400ml  Custom design are welcome, 20z, 40z, 60z, 80z, 10oz, 12oz and etc are availible |
| Decoration        | Spray color,printing,silk-screen,frosted,electroplating,laser and etc                                                                                      |
| Material          | Gold Plating and White Ceramic Candle holder For Christmas                                                                                                 |
| Sample            | Exist sampe in stock for free<br>Sent collected by courier                                                                                                 |
| Sample time       | Sample in stock:5-7days<br>Custom sample:15 days                                                                                                           |
| Packing           | Normal safety packing,48pcs/ctn                                                                                                                            |
| Delivery date     | 45 days after order confirmed                                                                                                                              |
| Payment terms     | 30% pay by T/T ,the balance paid after showing the B/L copy                                                                                                |
| Certificate       | Annealing(Candle holder)test                                                                                                                               |