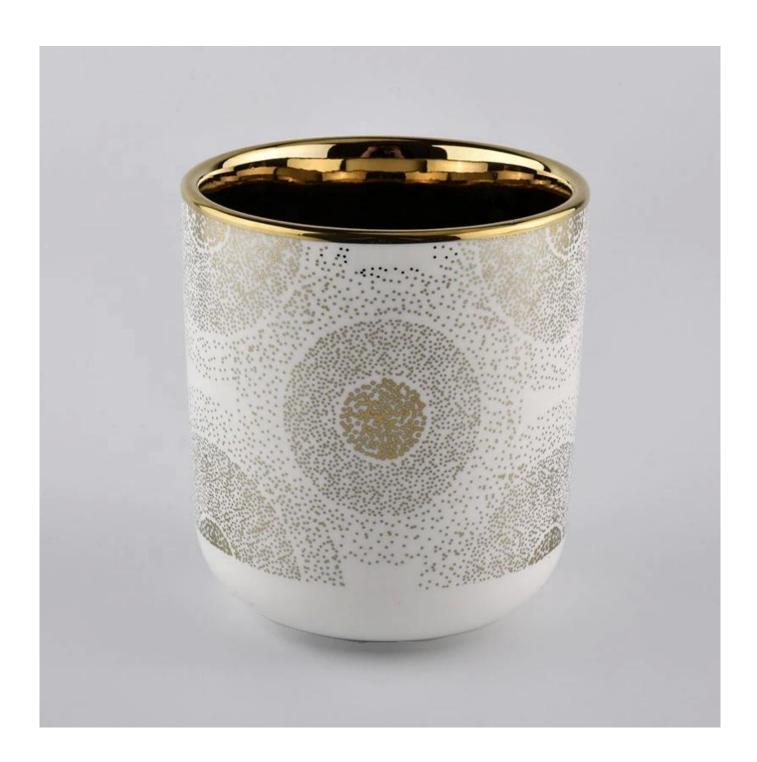

# Gold Plating and White Ceramic Candle holder For Christmas

## No second Co.in China

Our QC is more QC than our customer's QC

| Item No.          | SGXYT20061011                                                                                                                                              |
|-------------------|------------------------------------------------------------------------------------------------------------------------------------------------------------|
| Product Dimension | Top dia: 87mm Bottom dia: 84mm Height: 100mm Weight: 300g Capacity: 400ml  Custom design are welcome, 20z, 40z, 60z, 80z, 10oz, 12oz and etc are availible |
| Decoration        | Spray color,printing,silk-screen,frosted,electroplating,laser and etc                                                                                      |
| Material          | Gold Plating and White Ceramic Candle holder For Christmas                                                                                                 |
| Sample            | Exist sampe in stock for free<br>Sent collected by courier                                                                                                 |
| Sample time       | Sample in stock:5-7days<br>Custom sample:15 days                                                                                                           |
| Packing           | Normal safety packing,48pcs/ctn                                                                                                                            |
| Delivery date     | 45 days after order confirmed                                                                                                                              |
| Payment terms     | 30% pay by T/T ,the balance paid after showing the B/L copy                                                                                                |
| Certificate       | Annealing(Candle holder)test                                                                                                                               |