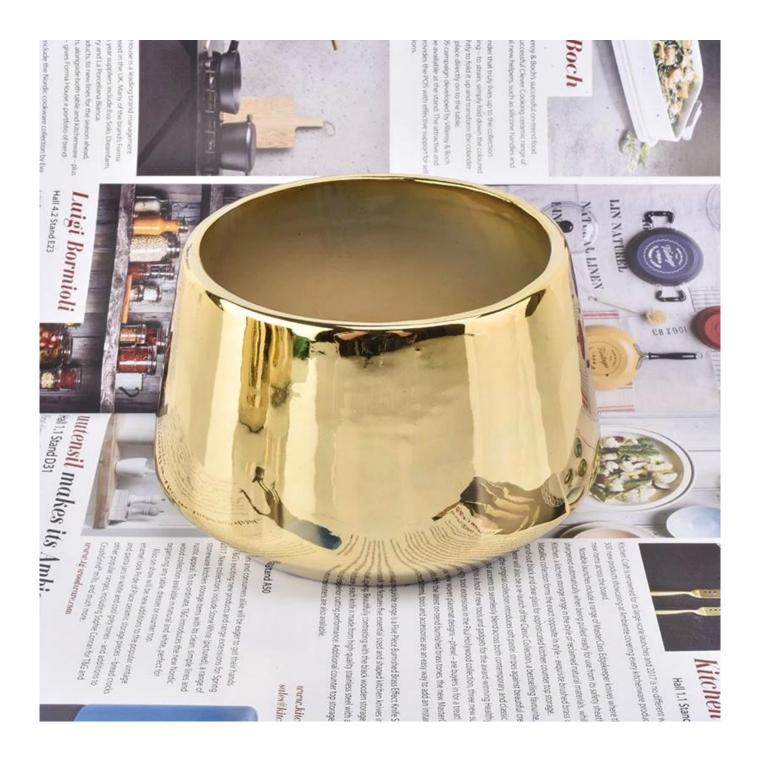

#### **Product Size**

Top dia: 92mm Bottom dia: 103mm Height: 93mm Weight: 297g Capacity: 495ml

4oz,6oz,8oz,10oz,12oz,14oz and other dimension are availible

**Custom design are welcome** Gold Ceramic Candle Vessels