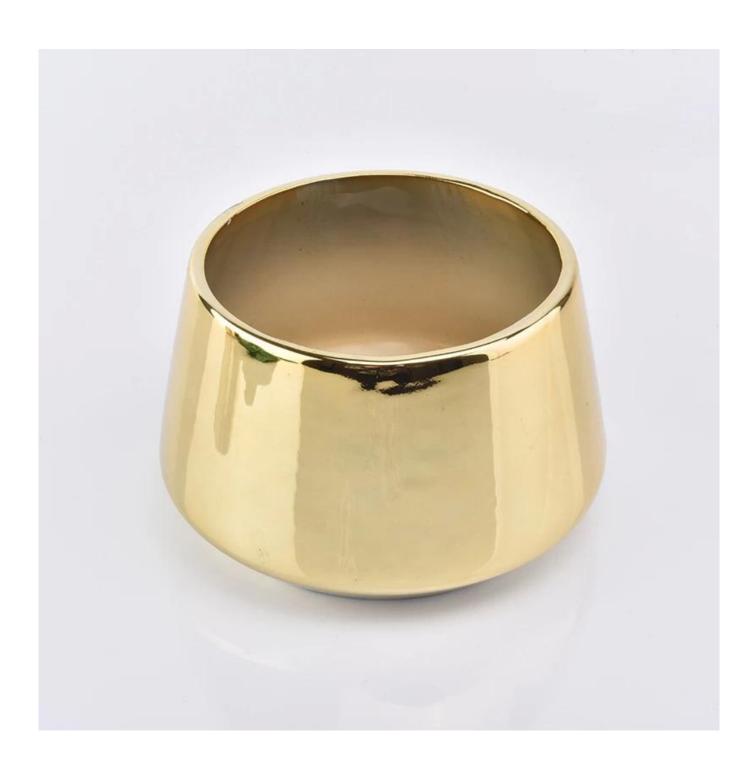

#### **Product Size**

Top dia: 92mm Bottom dia: 103mm Height: 93mm Weight: 297g Capacity: 495ml

4oz,6oz,8oz,10oz,12oz,14oz and other dimension are availible

**Custom design are welcome** Gold Ceramic Candle Vessels