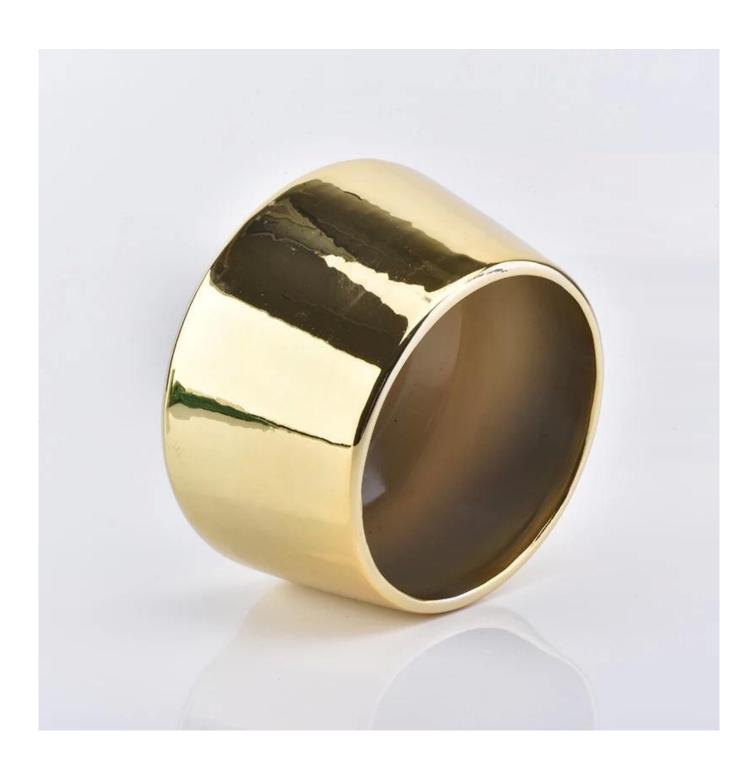

#### **Product Size**

Top dia: 92mm Bottom dia: 103mm Height: 93mm Weight: 297g Capacity: 495ml

4oz,6oz,8oz,10oz,12oz,14oz and other dimension are availible

**Custom design are welcome** Gold Ceramic Candle Vessels