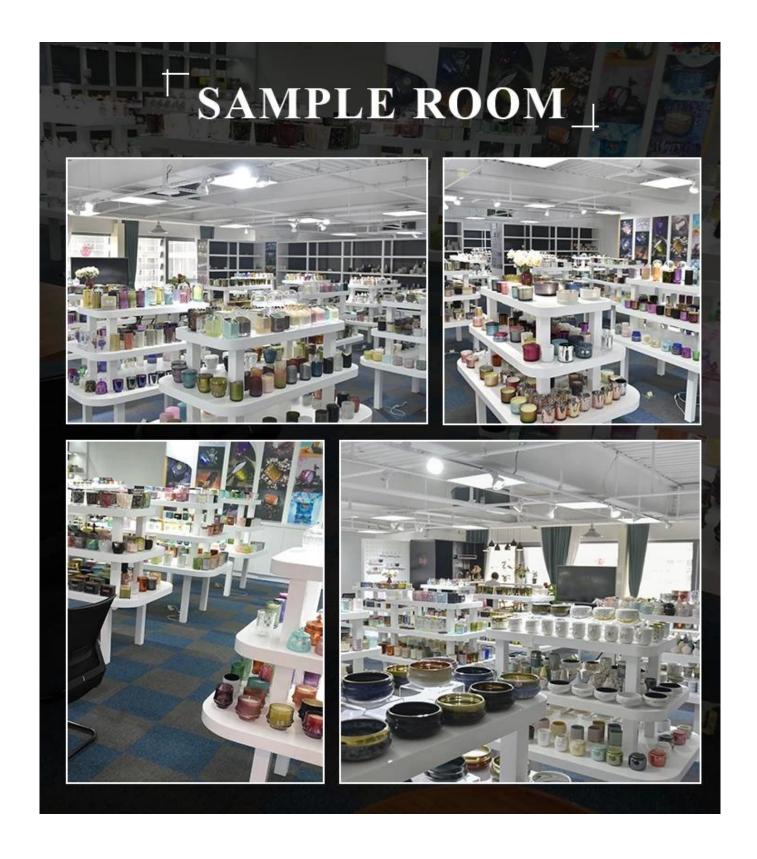

7g Capacity: 495ml

4oz,6oz,8oz,10oz,12oz,14oz and other dimension are availible

**Custom design are welcome** Gold Ceramic Candle Vessels

Material Samples

Existing clear glass samples for free

Sent collected by courier

Samples time 5-7 days after confirming.

**Packing** Normal Packing, 48pcs per carton

Delivery time Within 35 days after the sample and order confirmed

Payment terms 30% pay by TT ,balance paid after showing the BL copy

Certificate Annealing(for candle holders) test









Different luxury surface decoration is our strength as well! Such as electroplating, laser engraving, spraying, decal printing, mercury finished , iridescent and etc.

# OUR CRAFTS Laser Engraving Spraying Decal Printing Mercury Finish Foiling Screen Printing Frosted Sandblasted

# Sample Room



# **Company Information**

We are thinker, doer and maker.

Sunny Glassware was established by Frank and Alice since 1992s, which is the supplier of

80% fragrance brands & home decoration in the United States. Sunny keep engaged in various of candle holder, bathroom accessories, perfume&diffuser bottles, borosilicate glass and related accessories.

Award-winning team of designers has won the trust of many upscale brands like NEST Fragrance, who is unmatched in China. The annual quantity, launched speed on new products and designs can be compared with Zara.

With a strictly control system on product quality, Sunny adapts extra six steps for inspection of shipments, no major quality complaints on products produced for 9 consecutive years.

With our strong support, customers rapidly develo