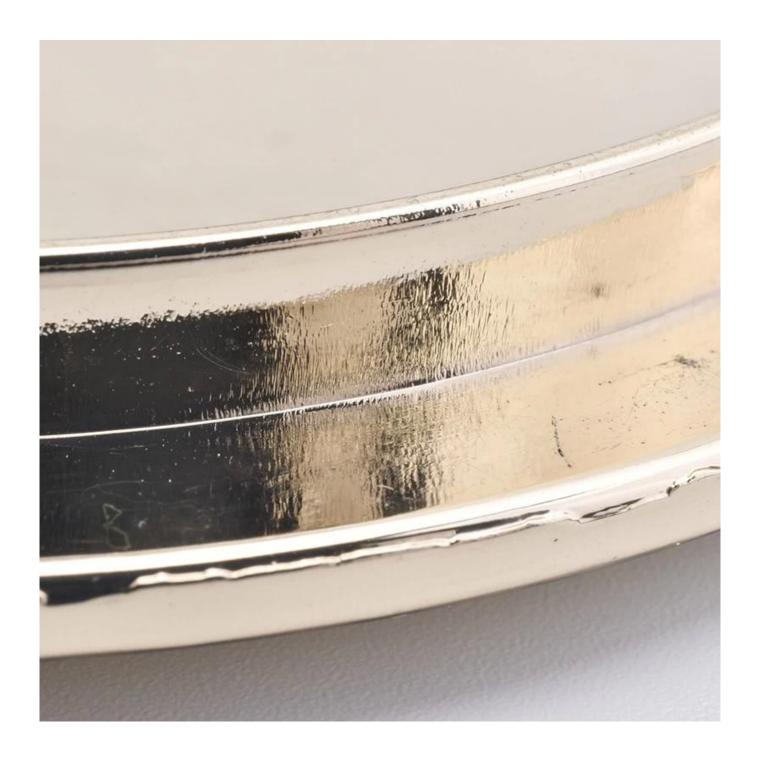

thly

Item No SGL19052912
Product Size Dia-88 5mm

Height:10mm Weight:101g

Custom design are welcome

Material Candle Metal Lids For Ceramic Glass Jars

Samples Existing clear glass samples for free

Sent collected by courier

Samples time 5-7 days after confirming.

Packing Normal Packing, 48pcs per carton

Delivery time Within 35 days after the sample and order confirmed

Payment terms 30% pay by TT ,balance paid after showing the BL copy

Certificate Annealing(for candle holders) test