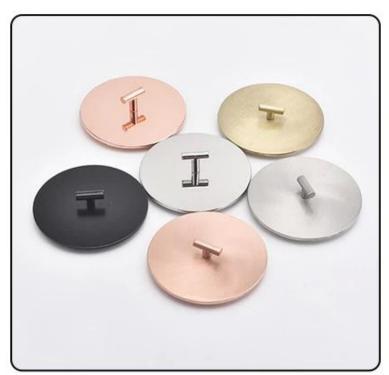

thly

Item No SGL19052912
Product Size Dia-88 5mm

Height:10mm Weight:101g

Custom design are welcome

Material Candle Metal Lids For Ceramic Glass Jars

Samples Existing clear glass samples for free

Sent collected by courier