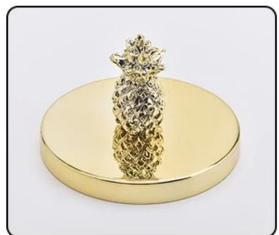

thly

Item No SGL19052912
Product Size Dia-88 5mm

Height:10mm Weight:101g

Custom design are welcome

Material Candle Metal Lids For Ceramic Glass Jars

Samples Existing clear glass samples for free

Sent collected by courier