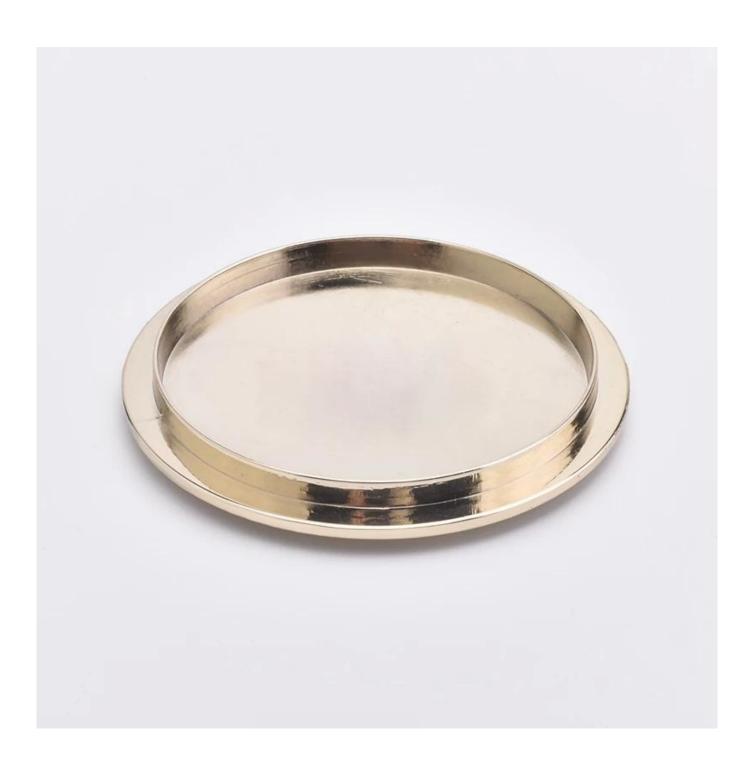

thly

Item No SGL19052912
Product Size Dia-88 5mm

Height:10mm Weight:101g

Custom design are welcome

Material Candle Metal Lids For Ceramic Glass Jars

Samples Existing clear glass samples for free

Sent collected by courier