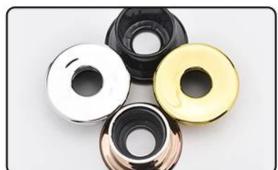

thly

Item No SGL19052912
Product Size Dia-88 5mm

Height:10mm Weight:101g

Custom design are welcome

Material Candle Metal Lids For Ceramic Glass Jars

Samples Existing clear glass samples for free

Sent collected by courier