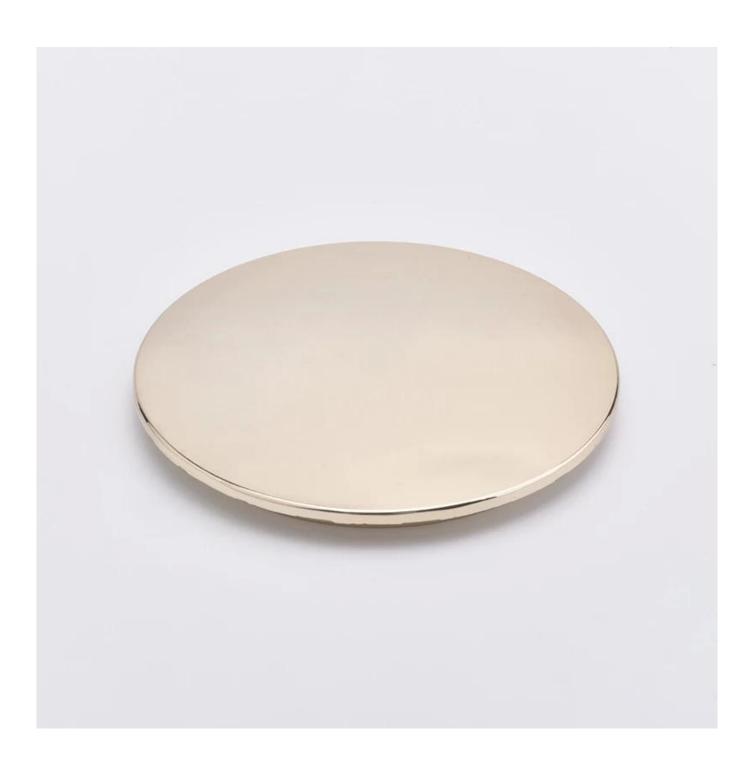

thly

Item No SGL19052912
Product Size Dia-88 5mm

Height:10mm Weight:101g

Custom design are welcome

Material Candle Metal Lids For Ceramic Glass Jars

Samples Existing clear glass samples for free

Sent collected by courier