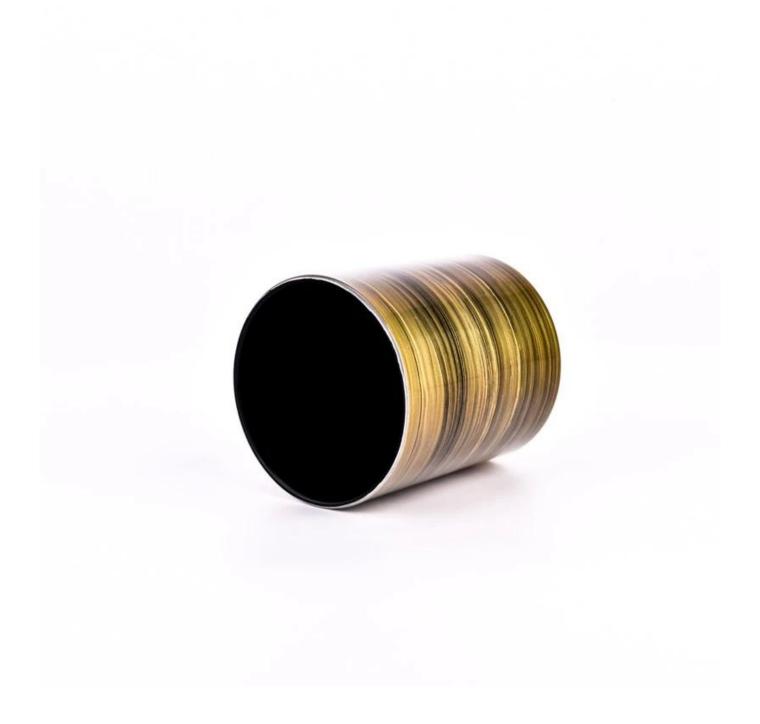

## **Gold Brush Decorative Glass Candle Holder**

Why Choose **Sunny Glassware** 

- Upmost dedication to design, never compression on quality
- <u>Sunny Glassware</u> strictly protect the customers' designs, all the newly designed items from us haven't been copied in three years.
- Product quality is the major focus in <u>Sunny Glassware</u>. <u>Sunny Glassware</u> once demolished 80,000 pcs of glass vessel with barely visible blemish.

With a gorgeous, crystal clear glass composition, Beautiful craftsmanship and fine glassware go hand-in-hand, and no vessel demonstrates that more eloquently than this glass candle jar. Keep your candles in a container that they deserve, and provide a pretty presentation to your customers.

This youthful and vigorous <u>glass candle jars</u> provide various choice. No matter as candle jar, or as storage jar, It can bring warmth and happiness to your life, customize pattern jars provide you more choices that matches

with your home decoration. You can work out more patterns for you candle brand!

This classic 10 ounce glass tumbler is a fantastic choice for high end scented poured candles. Set up as an aromatherapy cup for the home or wedding party or as a vase for the wedding centerpiece.