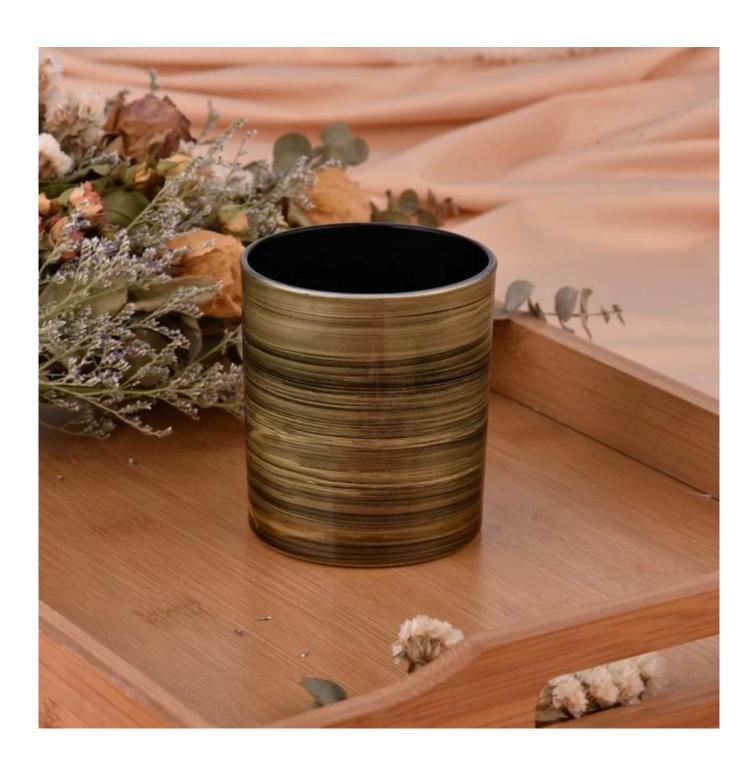

With a gorgeous, crystal clear glass composition, Beautiful craftsmanship and fine glassware go hand-in-hand, and no vessel demonstrates that more eloquently than this glass candle jar. Keep your candles in a container that they deserve, and provide a pretty presentation to your customers.

This youthful and vigorous <u>glass candle jars</u> provide various choice. No matter as candle jar, or as storage jar, It can bring warmth and happiness to your life, customize pattern jars provide you more choices that matches

with your home decoration. You can work out more patterns for you candle brand!

This classic 10 ounce glass tumbler is a fantastic choice for high end scented poured candles. Set up as an aromatherapy cup for the home or wedding party or as a vase for the wedding centerpiece.