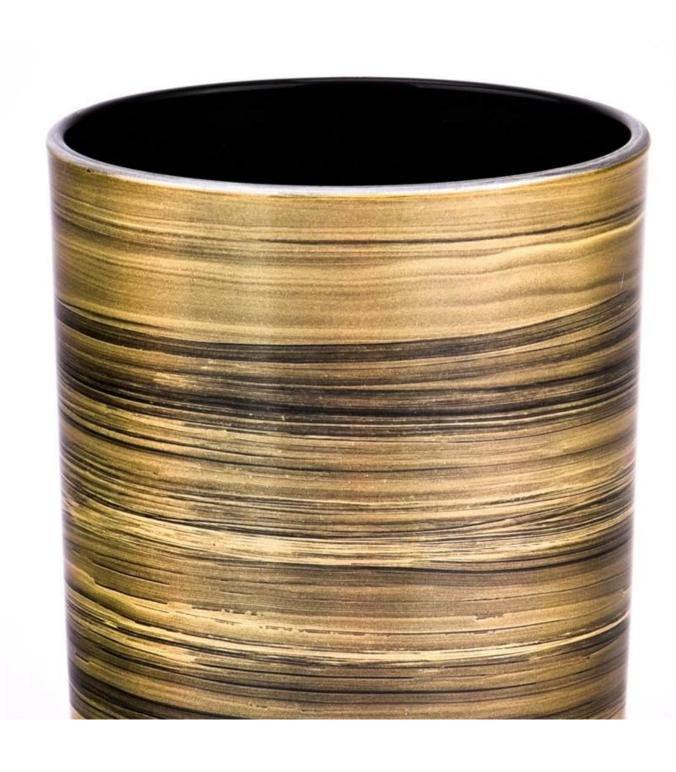

With a gorgeous, crystal clear glass composition, Beautiful craftsmanship and fine glassware go hand-in-hand, and no vessel demonstrates that more eloquently than this glass candle jar. Keep your candles in a container that they deserve, and provide a pretty presentation to your customers.

This youthful and vigorous <u>glass candle jars</u> provide various choice. No matter as candle jar, or as storage jar, It can bring warmth and happiness to your life, customize pattern jars provide you more choices that matches

with your home decoration. You can work out more patterns for you candle brand!

This classic 10 ounce glass tumbler is a fantastic choice for high end scented poured candles. Set up as an aromatherapy cup for the home or wedding party or as a vase for the wedding centerpiece.