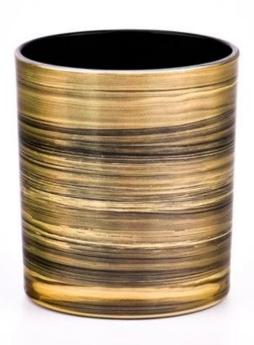

With a gorgeous, crystal clear glass composition, Beautiful craftsmanship and fine glassware go hand-in-hand, and no vessel demonstrates that more eloquently than this glass candle jar. Keep your candles in a container that they deserve, and provide a pretty presentation to your customers.

This youthful and vigorous <u>glass candle jars</u> provide various choice. No matter as candle jar, or as storage jar, It can bring warmth and happiness to your life, customize pattern jars provide you more choices that matches

with your home decoration. You can work out more patterns for you candle brand!

This classic 10 ounce glass tumbler is a fantastic choice for high end scented poured candles. Set up as an aromatherapy cup for the home or wedding party or as a vase for the wedding centerpiece.