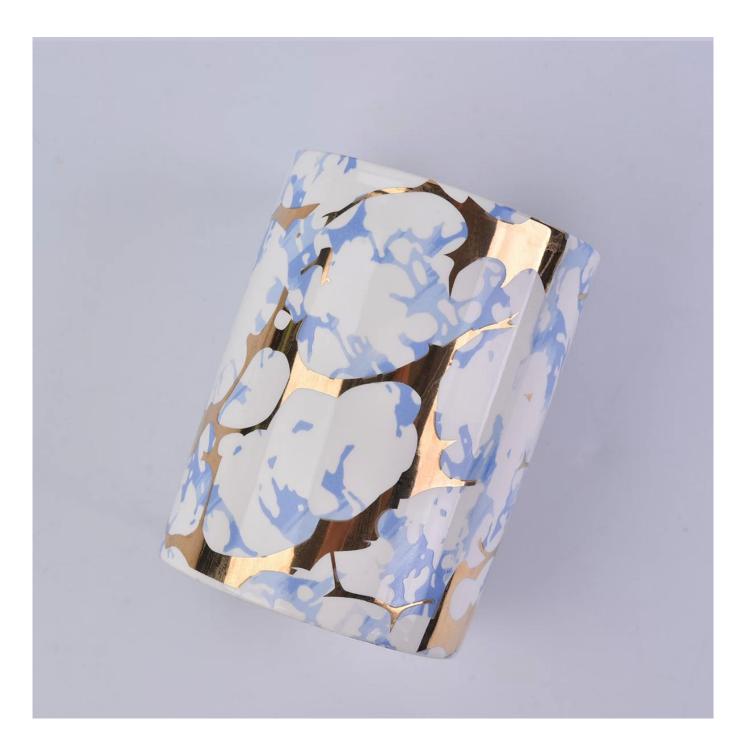

**Gold And Marble Pattern Ceramic Candle Vessel Wholesale** 

### **Product Description**

| Item No.          | SGSN180508001                                                                                                                          |
|-------------------|----------------------------------------------------------------------------------------------------------------------------------------|
| Product Dimension | Dia:105mm<br>Height:75mm<br>Weight:307g<br>Capacity:301ml<br>Custom design are welcome,2oz,4oz,6oz,8oz,10oz,12oz and etc are availible |
| Decoration        | Spray color, printing, silk-screen, frosted, electroplating, laser and etc                                                             |

| Material      | Gold And Marble Pattern Ceramic Candle Vessel Wholesale     |
|---------------|-------------------------------------------------------------|
| Sample        | Exist sampe in stock for free<br>Sent collected by courier  |
| Sample time   | Sample in stock:5-7days<br>Custom sample:15 days            |
| Packing       | Normal safety packing,48pcs/ctn                             |
| Delivery date | 45 days after order confirmed                               |
| Payment terms | 30% pay by T/T ,the balance paid after showing the B/L copy |
| Certificate   | Annealing(Candle holder)test                                |