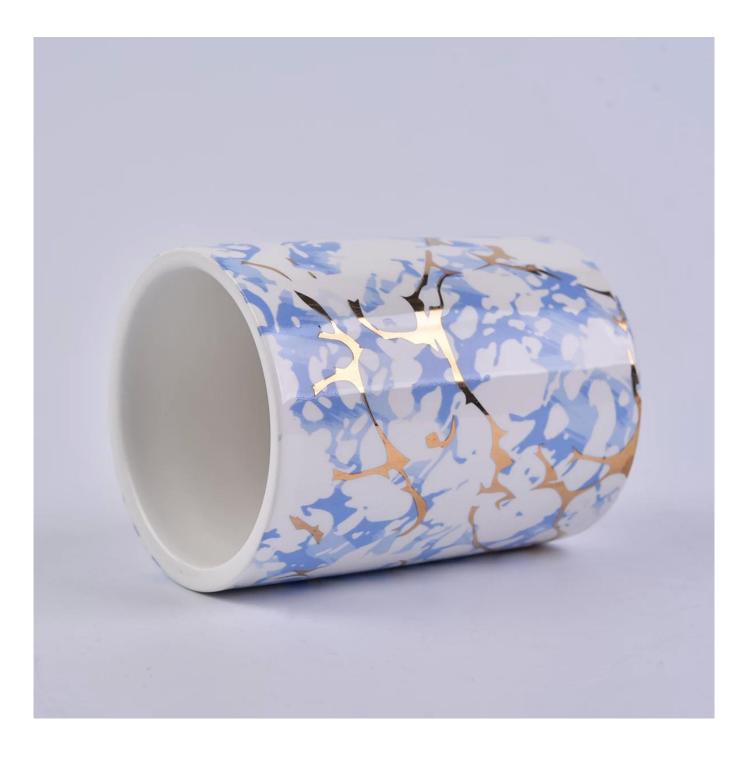

**Gold And Marble Pattern Ceramic Candle Vessel Wholesale** 

### **Product Description**

| Item No.          | SGSN180508001                                                                                                                          |
|-------------------|----------------------------------------------------------------------------------------------------------------------------------------|
| Product Dimension | Dia:105mm<br>Height:75mm<br>Weight:307g<br>Capacity:301ml<br>Custom design are welcome,2oz,4oz,6oz,8oz,10oz,12oz and etc are availible |
| Decoration        | Spray color, printing, silk-screen, frosted, electroplating, laser and etc                                                             |

| Material      | Gold And Marble Pattern Ceramic Candle Vessel Wholesale     |
|---------------|-------------------------------------------------------------|
| Sample        | Exist sampe in stock for free<br>Sent collected by courier  |
| Sample time   | Sample in stock:5-7days<br>Custom sample:15 days            |
| Packing       | Normal safety packing,48pcs/ctn                             |
| Delivery date | 45 days after order confirmed                               |
| Payment terms | 30% pay by T/T ,the balance paid after showing the B/L copy |
| Certificate   | Annealing(Candle holder)test                                |