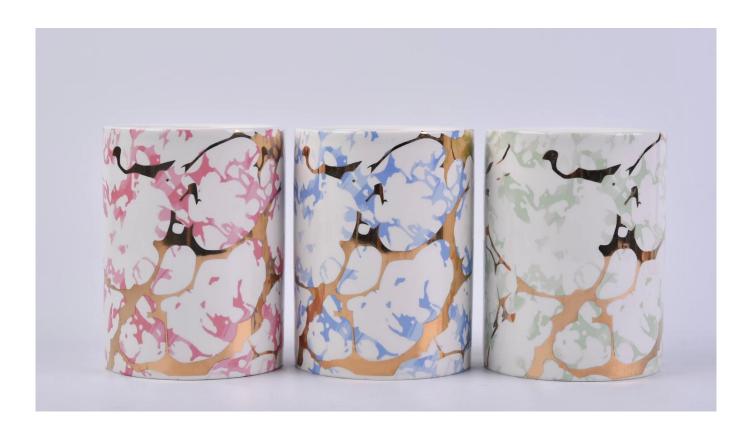

**Gold And Marble Pattern Ceramic Candle Vessel Wholesale** 

### **Product Description**

| Item No.          | SGSN180508001                                                                                                                          |
|-------------------|----------------------------------------------------------------------------------------------------------------------------------------|
| Product Dimension | Dia:105mm<br>Height:75mm<br>Weight:307g<br>Capacity:301ml<br>Custom design are welcome,2oz,4oz,6oz,8oz,10oz,12oz and etc are availible |
| Decoration        | Spray color, printing, silk-screen, frosted, electroplating, laser and etc                                                             |

| Material      | Gold And Marble Pattern Ceramic Candle Vessel Wholesale     |
|---------------|-------------------------------------------------------------|
| Sample        | Exist sampe in stock for free<br>Sent collected by courier  |
| Sample time   | Sample in stock:5-7days<br>Custom sample:15 days            |
| Packing       | Normal safety packing,48pcs/ctn                             |
| Delivery date | 45 days after order confirmed                               |
| Payment terms | 30% pay by T/T ,the balance paid after showing the B/L copy |
| Certificate   | Annealing(Candle holder)test                                |

Different luxury surface decoration is our strength as well! Such as electroplating, laser engraving, spraying, decal printing, mercury finished, iridescent and etc.