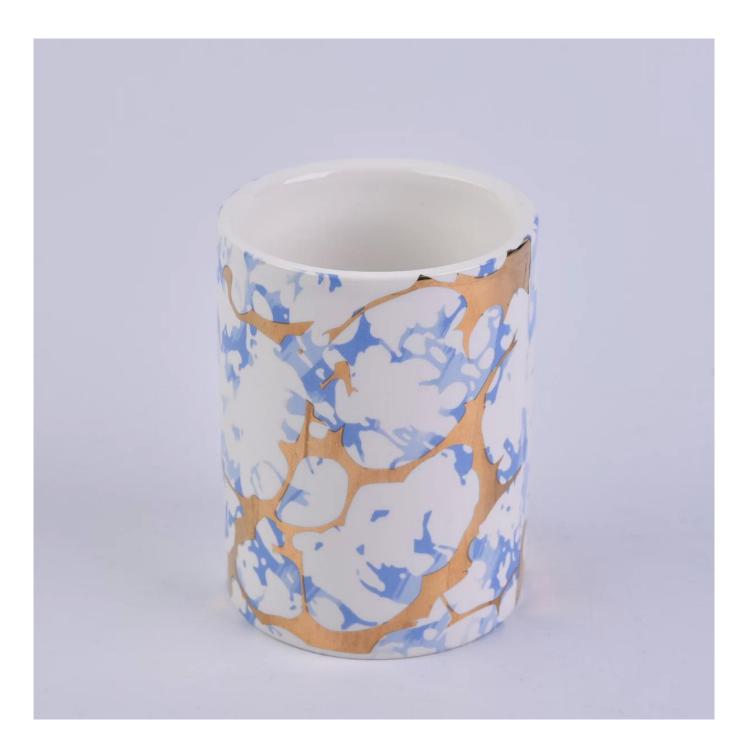

**Gold And Marble Pattern Ceramic Candle Vessel Wholesale** 

### **Product Description**

| Item No.          | SGSN180508001                                                                                                                          |
|-------------------|----------------------------------------------------------------------------------------------------------------------------------------|
| Product Dimension | Dia:105mm<br>Height:75mm<br>Weight:307g<br>Capacity:301ml<br>Custom design are welcome,2oz,4oz,6oz,8oz,10oz,12oz and etc are availible |
| Decoration        | Spray color, printing, silk-screen, frosted, electroplating, laser and etc                                                             |

| Material      | Gold And Marble Pattern Ceramic Candle Vessel Wholesale     |
|---------------|-------------------------------------------------------------|
| Sample        | Exist sampe in stock for free<br>Sent collected by courier  |
| Sample time   | Sample in stock:5-7days<br>Custom sample:15 days            |
| Packing       | Normal safety packing,48pcs/ctn                             |
| Delivery date | 45 days after order confirmed                               |
| Payment terms | 30% pay by T/T ,the balance paid after showing the B/L copy |
| Certificate   | Annealing(Candle holder)test                                |