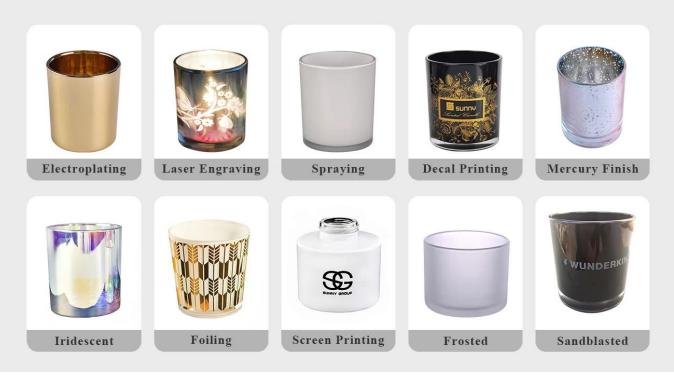

Different luxury surface decoration is our strength as well! Such as electroplating, laser engraving, spraying, decal printing, mercury finished, iridescent and etc.

## **OUR CRAFTS**

### 1) Can you do printing on the glass?

Yes, we can. We could offer various printing ways: screen printing, hot stamping, decal attachment, frosting, sandblasting, etc.