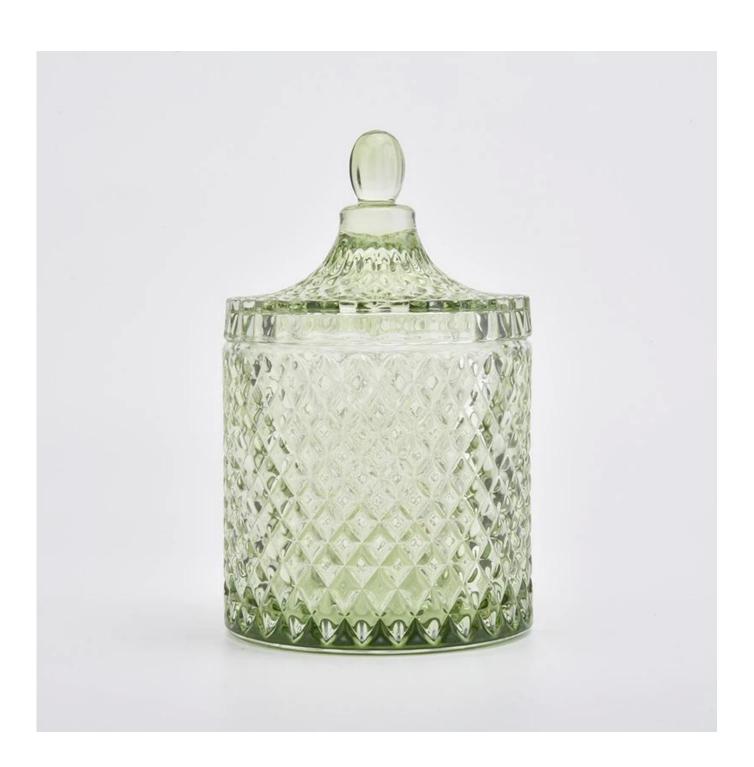

# Item No SGHY19082602

Body:

Top dia:105mm Bottom dia: 105mm Height: 100mm Weight:590g Capacity: 567ml

Lid:

Top dia:105mm Height: 75mm Weight:215g

Item Name Luxury metallic glass candle jars
Samples Existing clear glass samples for free