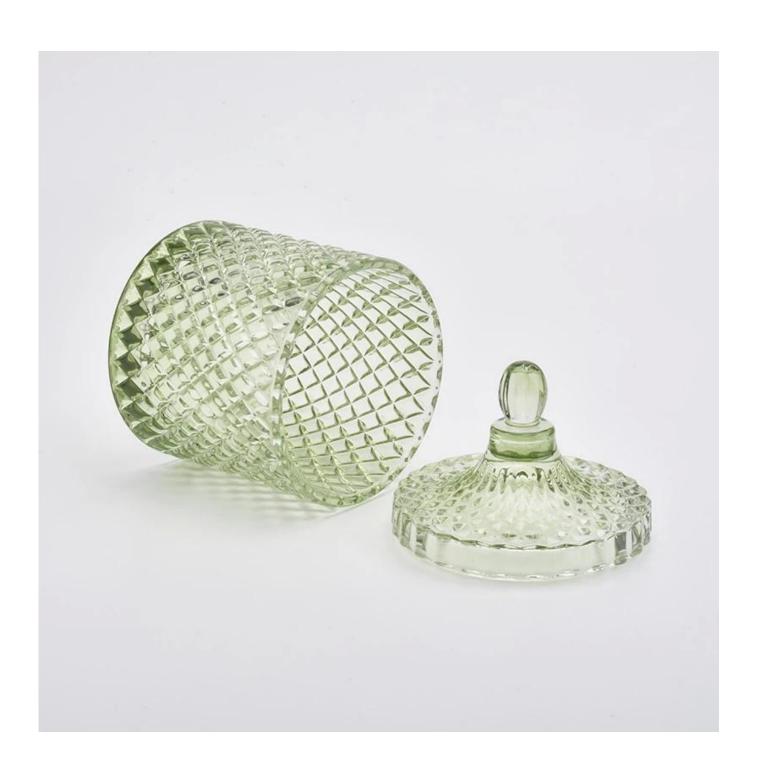

Glass diamond geo cut glass jar for candle making with glass lid glass candle jar with lid

Sunny Glassware can not only perform OEM/ODM orders, but also help many brands from concept design to actual proudcts.

# Item No SGHY19082602

Body:

Top dia:105mm Bottom dia: 105mm Height: 100mm Weight:590g Capacity: 567ml

Lid:

Top dia:105mm Height: 75mm Weight:215g

Item Name Luxury metallic glass candle jars
Samples Existing clear glass samples for free