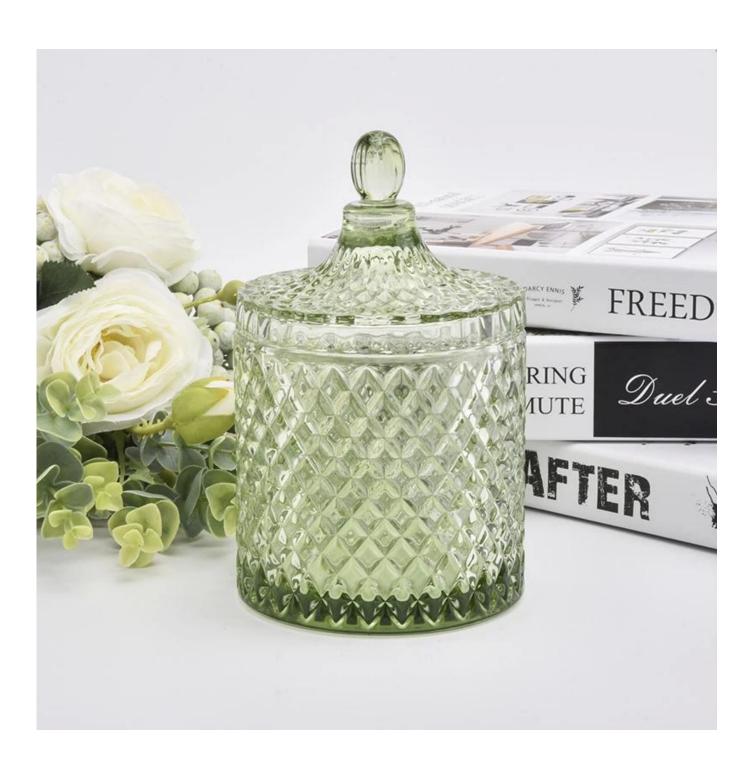

Glass diamond geo cut glass jar for candle making with glass lid glass candle jar with lid

Sunny Glassware can not only perform OEM/ODM orders, but also help many brands from concept design to actual proudcts.

# Item No SGHY19082602

Body:

Top dia:105mm Bottom dia: 105mm Height: 100mm Weight:590g Capacity: 567ml

Lid:

Top dia:105mm Height: 75mm Weight:215g

Item Name Luxury metallic glass candle jars
Samples Existing clear glass samples for free