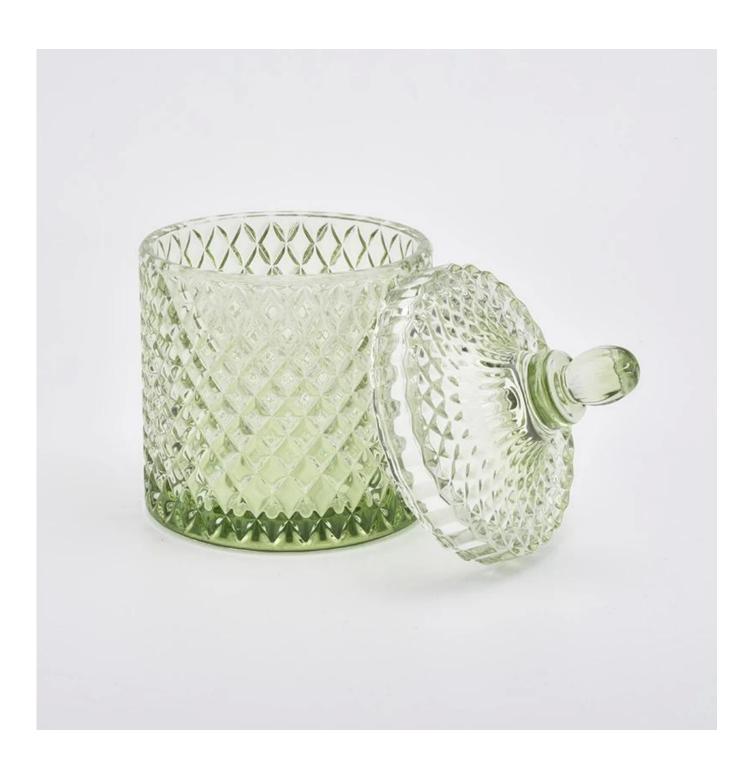

Glass diamond geo cut glass jar for candle making with glass lid glass candle jar with lid

Sunny Glassware can not only perform OEM/ODM orders, but also help many brands from concept design to actual proudcts.

# Item No SGHY19082602

Body:

Top dia:105mm Bottom dia: 105mm Height: 100mm Weight:590g Capacity: 567ml

Lid:

Top dia:105mm Height: 75mm Weight:215g

Item Name Luxury metallic glass candle jars
Samples Existing clear glass samples for free