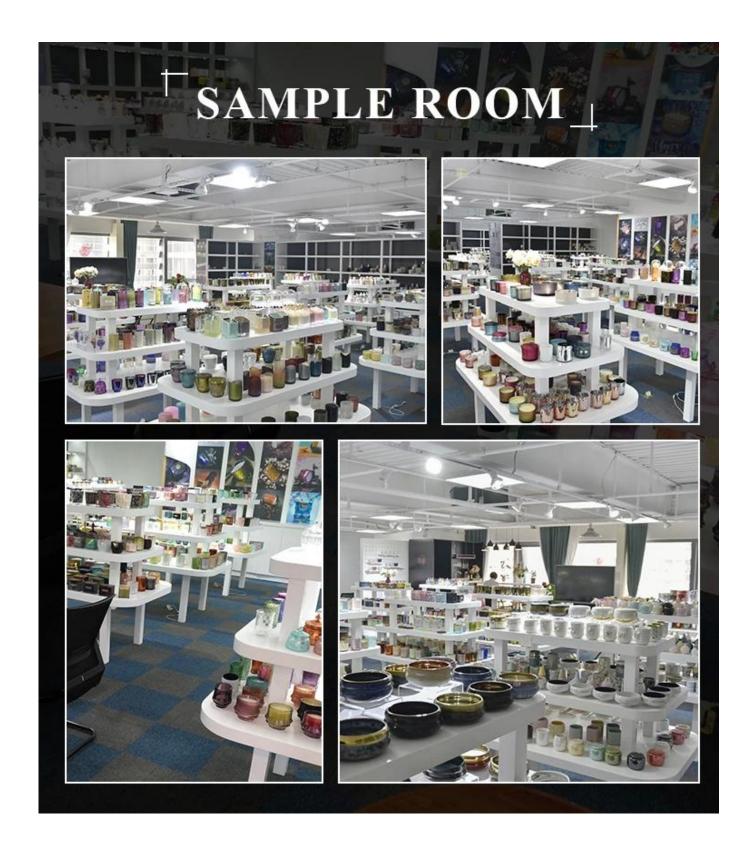

ttom dia: 105mm Height: 100mm Weight:590g Capacity: 567ml

Lid:

Top dia:105mm Height: 75mm Weight:215g

Item Name Luxury metallic glass candle jars
Samples Existing clear glass samples for free

Sent collected by courier

Samples time 5-7 days after confirming.

Packing Normal Packing, 48pcs per carton

Delivery time Within 35 days after the sample and order confirmed

Payment terms 30% pay by TT ,balance paid after showing the BL copy

Certificate Annealing(for candle holders) test















Different luxury surface decoration is our strength as well! Such as electroplating, laser engraving, spraying, decal printing, mercury finished , iridescent and etc.

# OUR CRAFTS Laser Engraving Spraying Decal Printing Mercury Finish Foiling Screen Printing Frosted Sandblasted

# Sample Room



# **Company Information**

We are thinker, doer and maker.

Sunny Glassware was established by Frank and Alice since 1992s, which is the supplier of

80% fragrance brands & home decoration in the United States. Sunny keep engaged in various of candle holder, bathroom accessories, perfume&diffuser bottles, borosilicate glass and related accessories.

Award-winning team of designers has won the trust of many upscale brands like NEST Fragrance, who is unmatched in China. The annual quantity, launched speed on new products and designs can be compared with Zara.

With a strictly control system on product quality, Sunny adapts extra six steps for inspection of shipments, no major quality complaints on products produced for 9 consecutive years.

With our strong support, customers rapidly develo