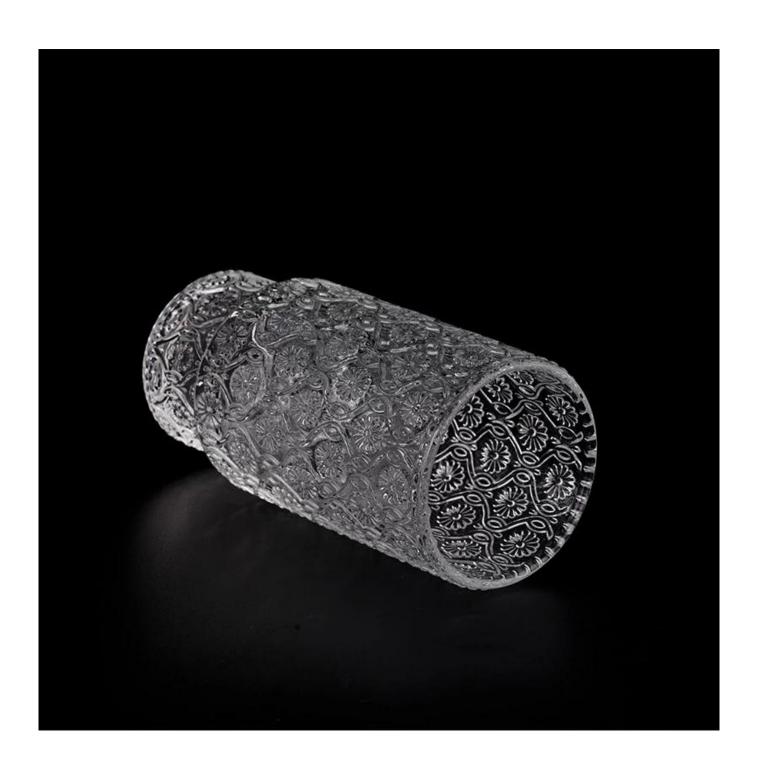

With a gorgeous, crystal clear glass composition, Beautiful craftsmanship and fine glassware go hand-in-hand, and no vessel demonstrates that more eloquently than this glass candle jar. Keep your candles in a container that they deserve, and provide a pretty presentation to your customers.

This youthful and vigorous <u>glass candle jars</u> provide various choice. No matter as candle jar, or as storage jar, It can bring warmth and happiness to your life, customize pattern jars provide you more choices that matches

with your home decoration. You can work out more patterns for you candle brand!

This classic 10 ounce glass tumbler is a fantastic choice for high end scented poured candles. Set up as an aromatherapy cup for the home or wedding party or as a vase for the wedding centerpiece.