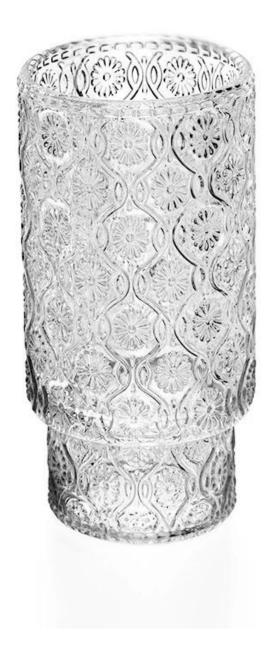

With a gorgeous, crystal clear glass composition, Beautiful craftsmanship and fine glassware go hand-in-hand, and no vessel demonstrates that more eloquently than this glass candle jar. Keep your candles in a container that they deserve, and provide a pretty presentation to your customers.

This youthful and vigorous <u>glass candle jars</u> provide various choice. No matter as candle jar, or as storage jar, It can bring warmth and happiness to your life, customize pattern jars provide you more choices that matches

with your home decoration. You can work out more patterns for you candle brand!

This classic 10 ounce glass tumbler is a fantastic choice for high end scented poured candles. Set up as an aromatherapy cup for the home or wedding party or as a vase for the wedding centerpiece.