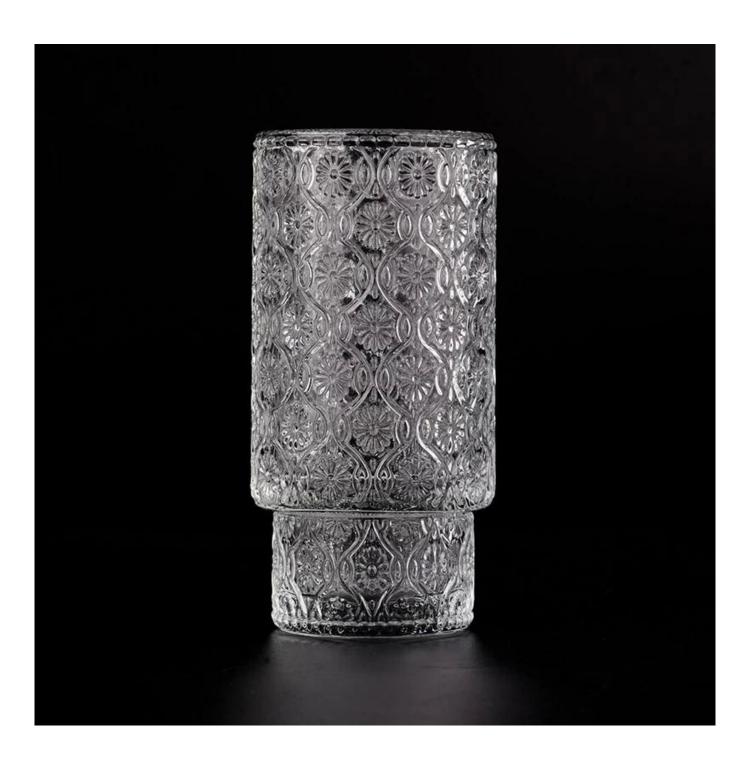

With a gorgeous, crystal clear glass composition, Beautiful craftsmanship and fine glassware go hand-in-hand, and no vessel demonstrates that more eloquently than this glass candle jar. Keep your candles in a container that they deserve, and provide a pretty presentation to your customers.

This youthful and vigorous <u>glass candle jars</u> provide various choice. No matter as candle jar, or as storage jar, It can bring warmth and happiness to your life, customize pattern jars provide you more choices that matches

with your home decoration. You can work out more patterns for you candle brand!

This classic 10 ounce glass tumbler is a fantastic choice for high end scented poured candles. Set up as an aromatherapy cup for the home or wedding party or as a vase for the wedding centerpiece.