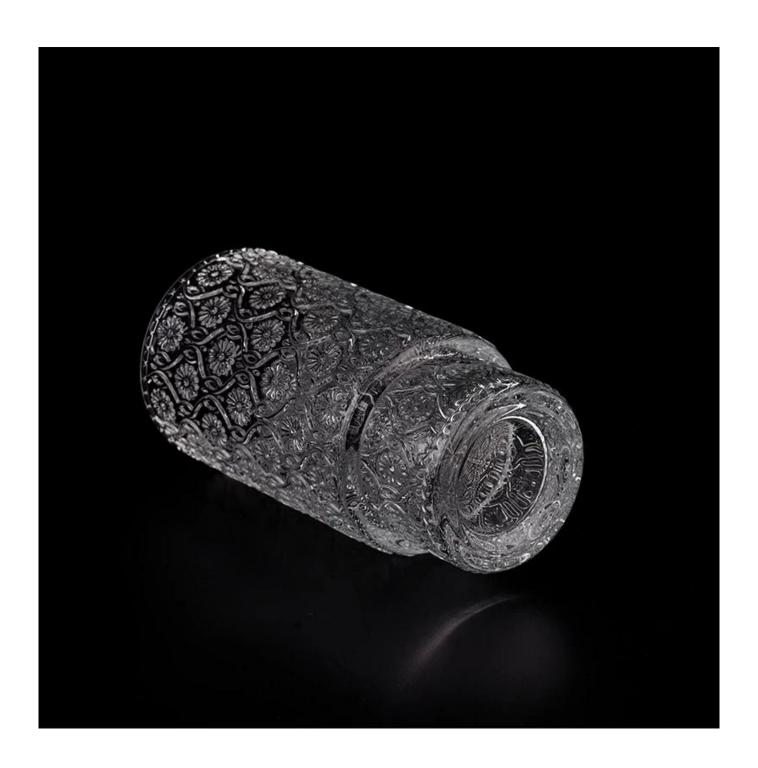

With a gorgeous, crystal clear glass composition, Beautiful craftsmanship and fine glassware go hand-in-hand, and no vessel demonstrates that more eloquently than this glass candle jar. Keep your candles in a container that they deserve, and provide a pretty presentation to your customers.

This youthful and vigorous <u>glass candle jars</u> provide various choice. No matter as candle jar, or as storage jar, It can bring warmth and happiness to your life, customize pattern jars provide you more choices that matches

with your home decoration. You can work out more patterns for you candle brand!

This classic 10 ounce glass tumbler is a fantastic choice for high end scented poured candles. Set up as an aromatherapy cup for the home or wedding party or as a vase for the wedding centerpiece.