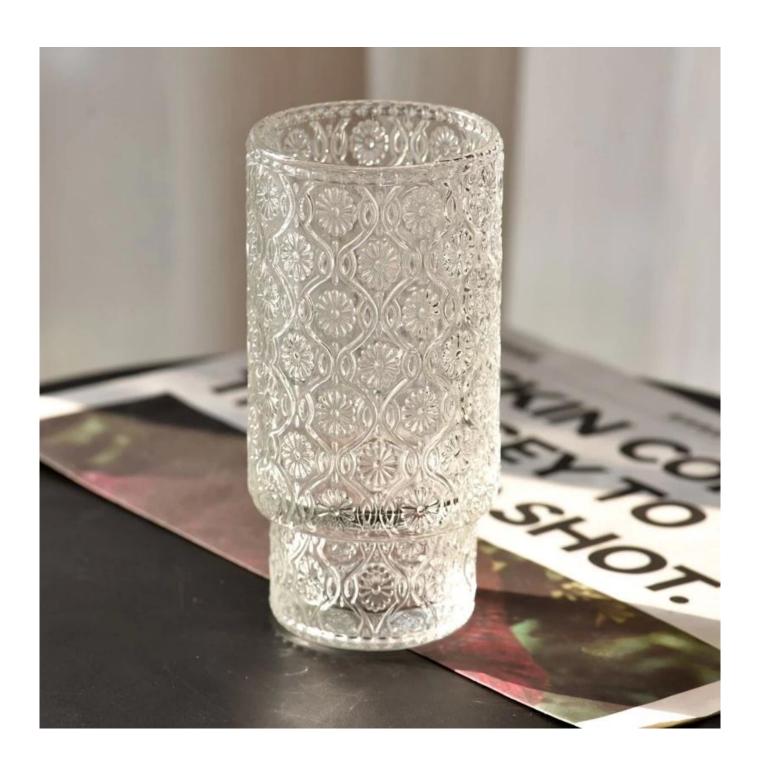

With a gorgeous, crystal clear glass composition, Beautiful craftsmanship and fine glassware go hand-in-hand, and no vessel demonstrates that more eloquently than this glass candle jar. Keep your candles in a container that they deserve, and provide a pretty presentation to your customers.

This youthful and vigorous <u>glass candle jars</u> provide various choice. No matter as candle jar, or as storage jar, It can bring warmth and happiness to your life, customize pattern jars provide you more choices that matches

with your home decoration. You can work out more patterns for you candle brand!

This classic 10 ounce glass tumbler is a fantastic choice for high end scented poured candles. Set up as an aromatherapy cup for the home or wedding party or as a vase for the wedding centerpiece.