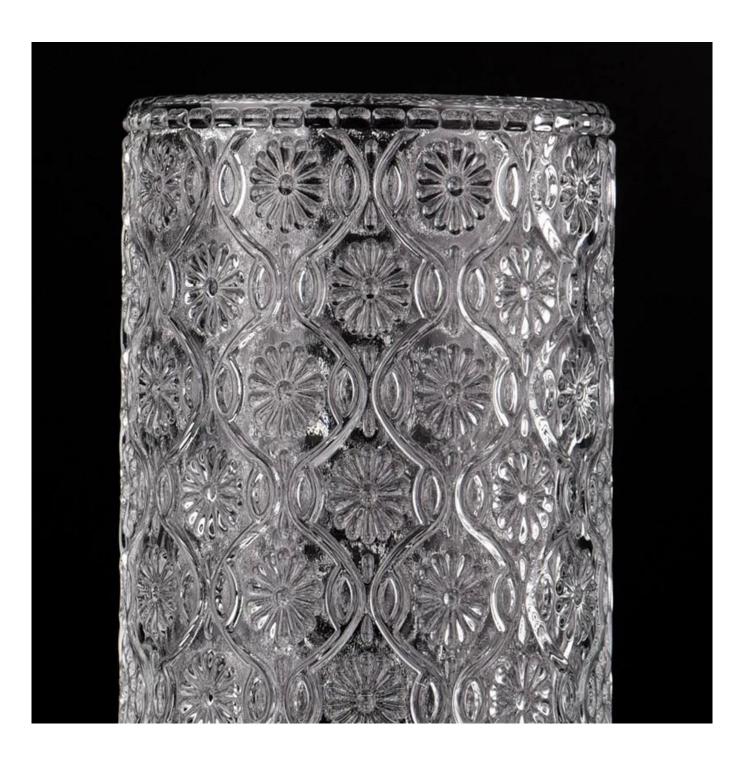

With a gorgeous, crystal clear glass composition, Beautiful craftsmanship and fine glassware go hand-in-hand, and no vessel demonstrates that more eloquently than this glass candle jar. Keep your candles in a container that they deserve, and provide a pretty presentation to your customers.

This youthful and vigorous <u>glass candle jars</u> provide various choice. No matter as candle jar, or as storage jar, It can bring warmth and happiness to your life, customize pattern jars provide you more choices that matches

with your home decoration. You can work out more patterns for you candle brand!

This classic 10 ounce glass tumbler is a fantastic choice for high end scented poured candles. Set up as an aromatherapy cup for the home or wedding party or as a vase for the wedding centerpiece.