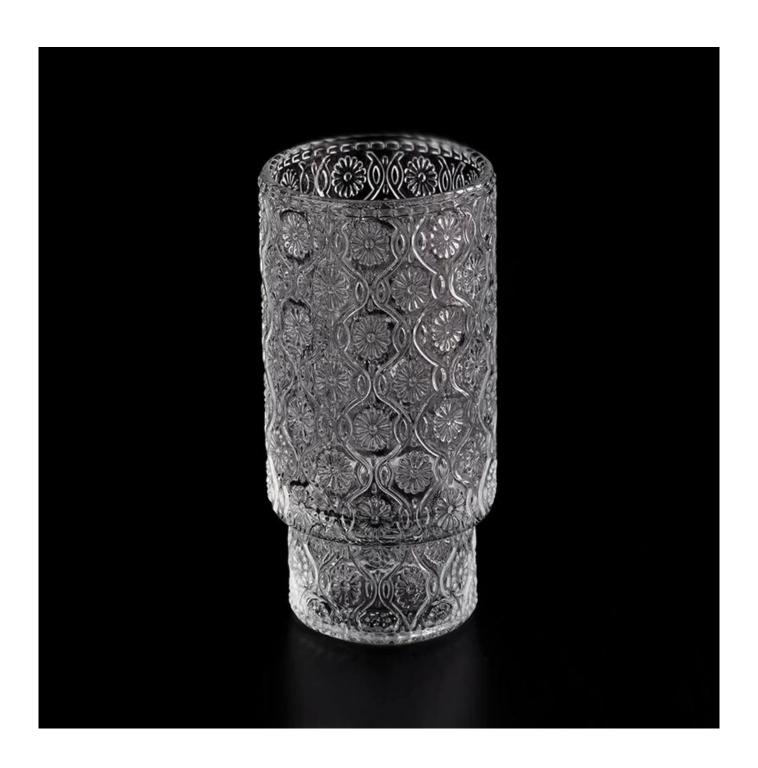

With a gorgeous, crystal clear glass composition, Beautiful craftsmanship and fine glassware go hand-in-hand, and no vessel demonstrates that more eloquently than this glass candle jar. Keep your candles in a container that they deserve, and provide a pretty presentation to your customers.

This youthful and vigorous <u>glass candle jars</u> provide various choice. No matter as candle jar, or as storage jar, It can bring warmth and happiness to your life, customize pattern jars provide you more choices that matches

with your home decoration. You can work out more patterns for you candle brand!

This classic 10 ounce glass tumbler is a fantastic choice for high end scented poured candles. Set up as an aromatherapy cup for the home or wedding party or as a vase for the wedding centerpiece.