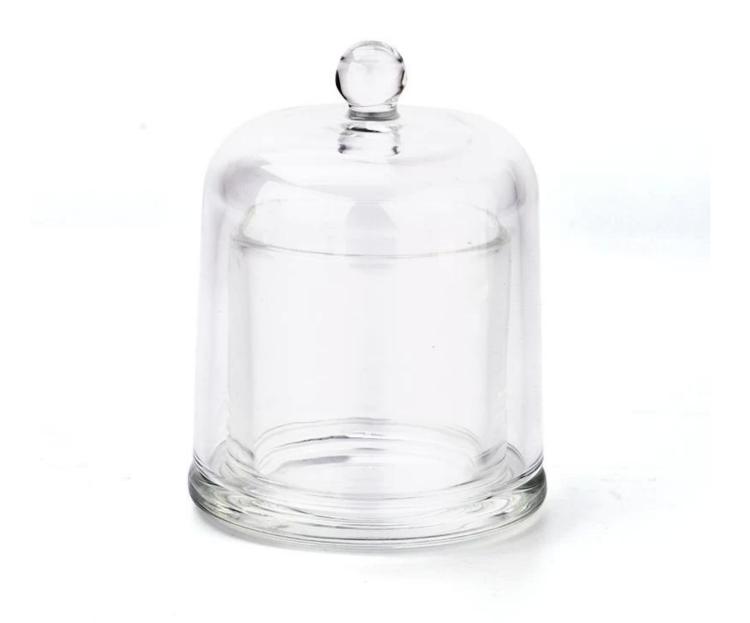

## Glass Cloche 2 Sets Display Dome Cloche Clear Glass Dome Candle Glass Jar Cloche Dome

Why Choose Sunny Glassware

- Upmost dedication to design, never compression on quality
- <u>Sunny Glassware</u> strictly protect the customers' designs, all the newly designed items from us haven't been copied in three years.
- Product quality is the major focus in <u>Sunny Glassware</u>. <u>Sunny Glassware</u> once demolished 80,000 pcs of glass vessel with barely visible blemish.

With a gorgeous, crystal clear glass composition, Beautiful craftsmanship and fine glassware go hand-in-hand, and no vessel demonstrates that more eloquently than this glass candle jar. Keep your candles in a container that they deserve, and provide a pretty presentation to your customers.

This youthful and vigorous <u>glass candle jars</u> provide various choice. No matter as candle jar, or as storage jar, It can bring warmth and happiness to your life, customize pattern jars provide you more choices that matches

with your home decoration. You can work out more patterns for you candle brand!

This classic 10 ounce glass tumbler is a fantastic choice for high end scented poured candles. Set up as an aromatherapy cup for the home or wedding party or as a vase for the wedding centerpiece.