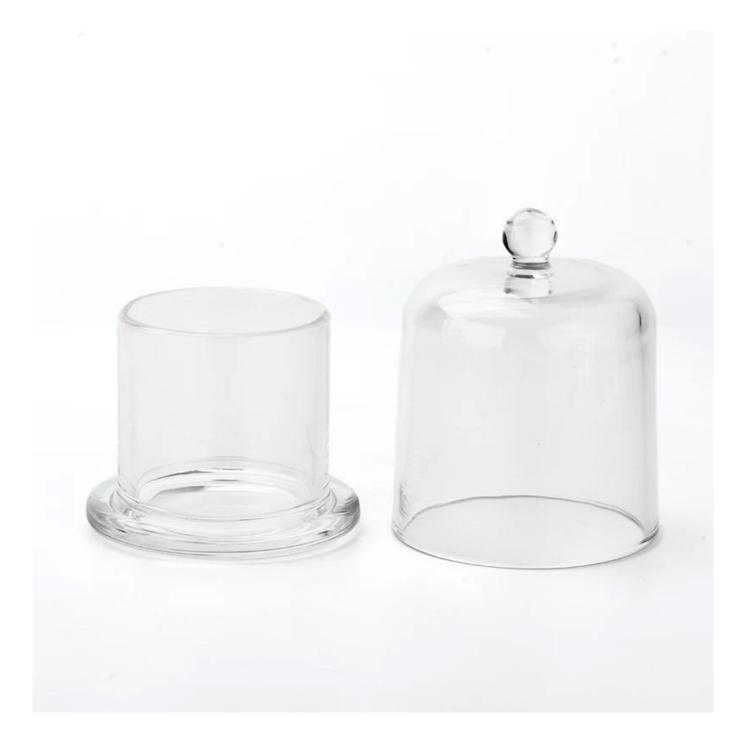

## Glass Cloche 2 Sets Display Dome Cloche Clear Glass Dome Candle Glass Jar Cloche Dome

Why Choose Sunny Glassware

- Upmost dedication to design, never compression on quality
- <u>Sunny Glassware</u> strictly protect the customers' designs, all the newly designed items from us haven't been copied in three years.
- Product quality is the major focus in <u>Sunny Glassware</u>. <u>Sunny Glassware</u> once demolished 80,000 pcs of glass vessel with barely visible blemish.

With a gorgeous, crystal clear glass composition, Beautiful craftsmanship and fine glassware go hand-in-hand, and no vessel demonstrates that more eloquently than this glass candle jar. Keep your candles in a container that they deserve, and provide a pretty presentation to your customers.

This youthful and vigorous <u>glass candle jars</u> provide various choice. No matter as candle jar, or as storage jar, It can bring warmth and happiness to your life, customize pattern jars provide you more choices that matches

with your home decoration. You can work out more patterns for you candle brand!

This classic 10 ounce glass tumbler is a fantastic choice for high end scented poured candles. Set up as an aromatherapy cup for the home or wedding party or as a vase for the wedding centerpiece.