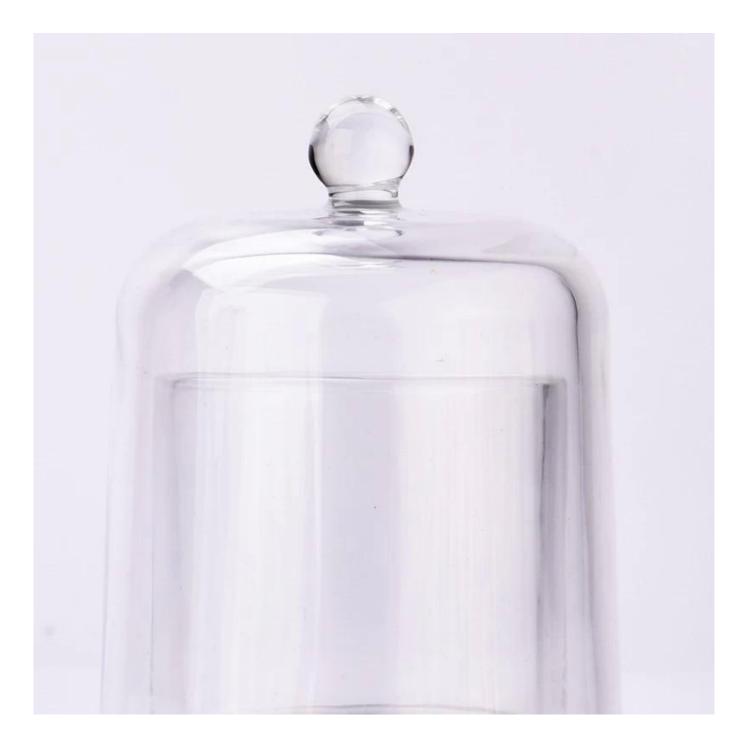

## Glass Cloche 2 Sets Display Dome Cloche Clear Glass Dome Candle Glass Jar Cloche Dome

Why Choose Sunny Glassware

- Upmost dedication to design, never compression on quality
- <u>Sunny Glassware</u> strictly protect the customers' designs, all the newly designed items from us haven't been copied in three years.
- Product quality is the major focus in <u>Sunny Glassware</u>. <u>Sunny Glassware</u> once demolished 80,000 pcs of glass vessel with barely visible blemish.

With a gorgeous, crystal clear glass composition, Beautiful craftsmanship and fine glassware go hand-in-hand, and no vessel demonstrates that more eloquently than this glass candle jar. Keep your candles in a container that they deserve, and provide a pretty presentation to your customers.

This youthful and vigorous <u>glass candle jars</u> provide various choice. No matter as candle jar, or as storage jar, It can bring warmth and happiness to your life, customize pattern jars provide you more choices that matches

with your home decoration. You can work out more patterns for you candle brand!

This classic 10 ounce glass tumbler is a fantastic choice for high end scented poured candles. Set up as an aromatherapy cup for the home or wedding party or as a vase for the wedding centerpiece.