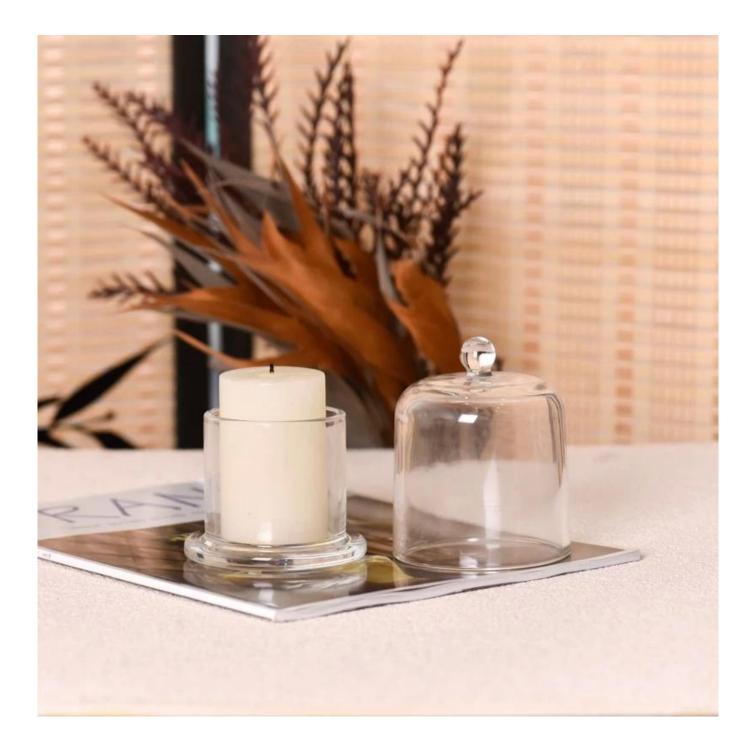

With a gorgeous, crystal clear glass composition, Beautiful craftsmanship and fine glassware go hand-in-hand, and no vessel demonstrates that more eloquently than this glass candle jar. Keep your candles in a container that they deserve, and provide a pretty presentation to your customers.

This youthful and vigorous <u>glass candle jars</u> provide various choice. No matter as candle jar, or as storage jar, It can bring warmth and happiness to your life, customize pattern jars provide you more choices that matches

with your home decoration. You can work out more patterns for you candle brand!

This classic 10 ounce glass tumbler is a fantastic choice for high end scented poured candles. Set up as an aromatherapy cup for the home or wedding party or as a vase for the wedding centerpiece.