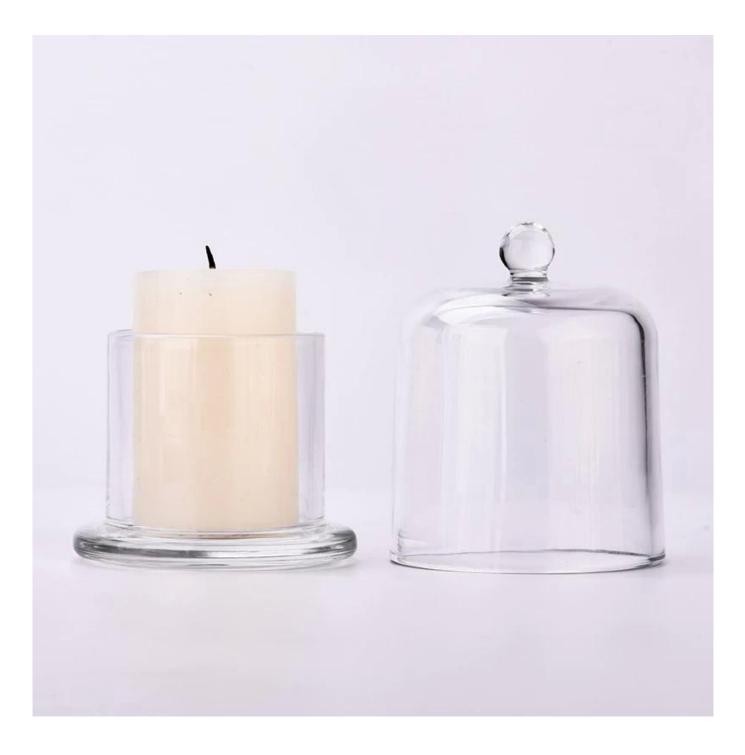

With a gorgeous, crystal clear glass composition, Beautiful craftsmanship and fine glassware go hand-in-hand, and no vessel demonstrates that more eloquently than this glass candle jar. Keep your candles in a container that they deserve, and provide a pretty presentation to your customers.

This youthful and vigorous <u>glass candle jars</u> provide various choice. No matter as candle jar, or as storage jar, It can bring warmth and happiness to your life, customize pattern jars provide you more choices that matches

with your home decoration. You can work out more patterns for you candle brand!

This classic 10 ounce glass tumbler is a fantastic choice for high end scented poured candles. Set up as an aromatherapy cup for the home or wedding party or as a vase for the wedding centerpiece.