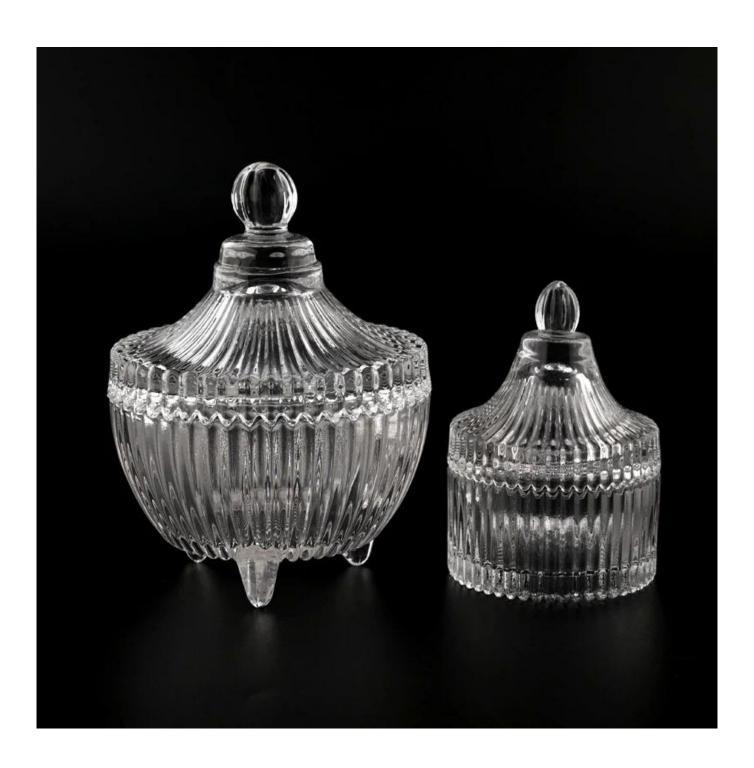

With a gorgeous, crystal clear glass composition, Beautiful craftsmanship and fine glassware go hand-in-hand, and no vessel demonstrates that more eloquently than this glass candle jar. Keep your candles in a container that they deserve, and provide a pretty presentation to your customers.

This youthful and vigorous <u>glass candle jars</u> provide various choice. No matter as candle jar, or as storage jar, It can bring warmth and happiness to your life, customize pattern jars provide you more choices that matches

with your home decoration. You can work out more patterns for you candle brand!

This classic 10 ounce glass tumbler is a fantastic choice for high end scented poured candles. Set up as an aromatherapy cup for the home or wedding party or as a vase for the wedding centerpiece.