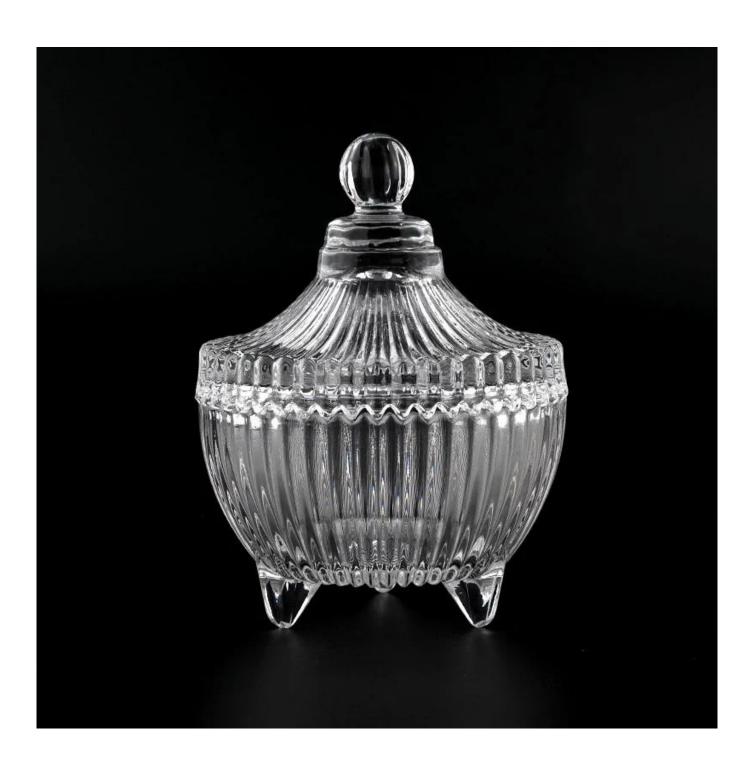

With a gorgeous, crystal clear glass composition, Beautiful craftsmanship and fine glassware go hand-in-hand, and no vessel demonstrates that more eloquently than this glass candle jar. Keep your candles in a container that they deserve, and provide a pretty presentation to your customers.

This youthful and vigorous <u>glass candle jars</u> provide various choice. No matter as candle jar, or as storage jar, It can bring warmth and happiness to your life, customize pattern jars provide you more choices that matches

with your home decoration. You can work out more patterns for you candle brand!

This classic 10 ounce glass tumbler is a fantastic choice for high end scented poured candles. Set up as an aromatherapy cup for the home or wedding party or as a vase for the wedding centerpiece.