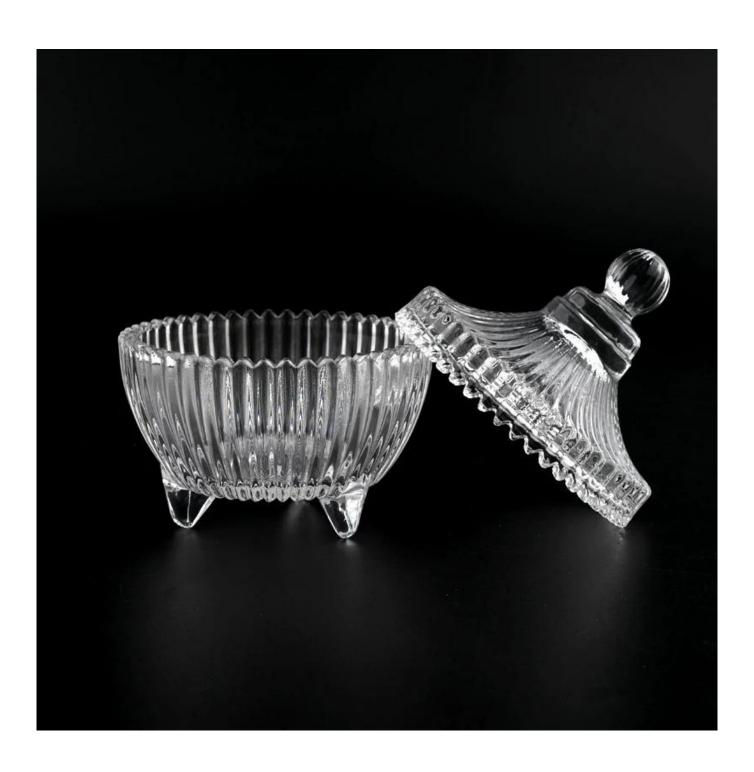

With a gorgeous, crystal clear glass composition, Beautiful craftsmanship and fine glassware go hand-in-hand, and no vessel demonstrates that more eloquently than this glass candle jar. Keep your candles in a container that they deserve, and provide a pretty presentation to your customers.

This youthful and vigorous <u>glass candle jars</u> provide various choice. No matter as candle jar, or as storage jar, It can bring warmth and happiness to your life, customize pattern jars provide you more choices that matches

with your home decoration. You can work out more patterns for you candle brand!

This classic 10 ounce glass tumbler is a fantastic choice for high end scented poured candles. Set up as an aromatherapy cup for the home or wedding party or as a vase for the wedding centerpiece.