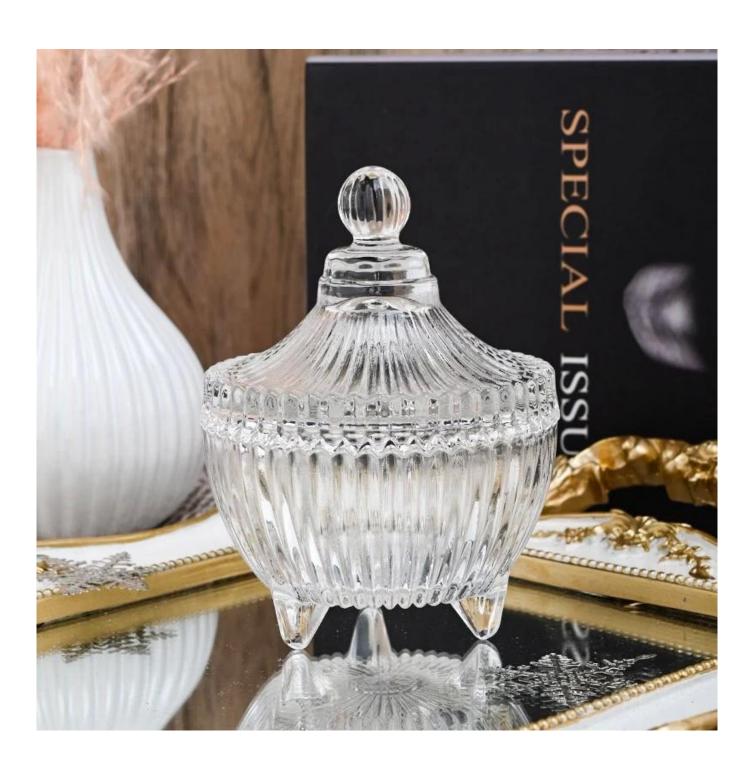

With a gorgeous, crystal clear glass composition, Beautiful craftsmanship and fine glassware go hand-in-hand, and no vessel demonstrates that more eloquently than this glass candle jar. Keep your candles in a container that they deserve, and provide a pretty presentation to your customers.

This youthful and vigorous <u>glass candle jars</u> provide various choice. No matter as candle jar, or as storage jar, It can bring warmth and happiness to your life, customize pattern jars provide you more choices that matches

with your home decoration. You can work out more patterns for you candle brand!

This classic 10 ounce glass tumbler is a fantastic choice for high end scented poured candles. Set up as an aromatherapy cup for the home or wedding party or as a vase for the wedding centerpiece.