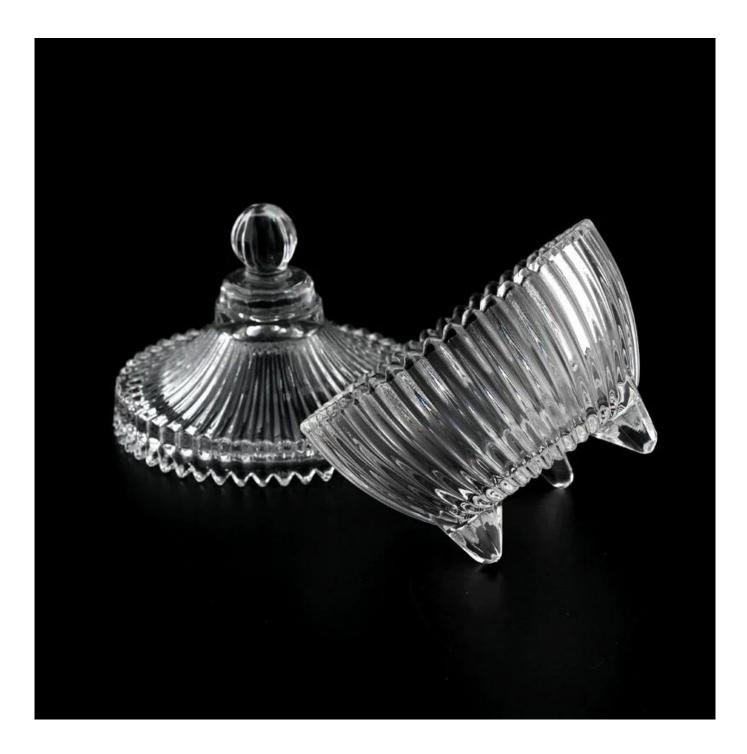

With a gorgeous, crystal clear glass composition, Beautiful craftsmanship and fine glassware go hand-in-hand, and no vessel demonstrates that more eloquently than this glass candle jar. Keep your candles in a container that they deserve, and provide a pretty presentation to your customers.

This youthful and vigorous <u>glass candle jars</u> provide various choice. No matter as candle jar, or as storage jar, It can bring warmth and happiness to your life, customize pattern jars provide you more choices that matches

with your home decoration. You can work out more patterns for you candle brand!

This classic 10 ounce glass tumbler is a fantastic choice for high end scented poured candles. Set up as an aromatherapy cup for the home or wedding party or as a vase for the wedding centerpiece.