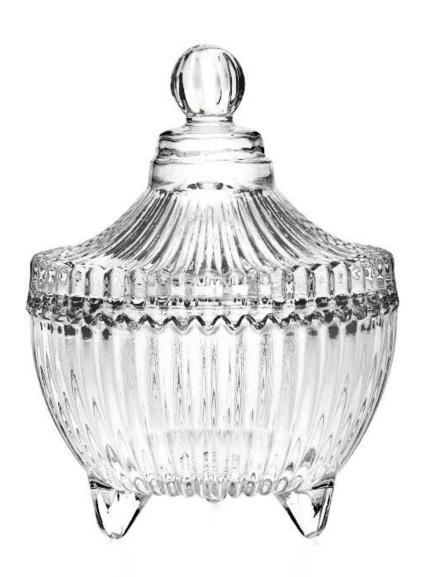

With a gorgeous, crystal clear glass composition, Beautiful craftsmanship and fine glassware go hand-in-hand, and no vessel demonstrates that more eloquently than this glass candle jar. Keep your candles in a container that they deserve, and provide a pretty presentation to your customers.

This youthful and vigorous <u>glass candle jars</u> provide various choice. No matter as candle jar, or as storage jar, It can bring warmth and happiness to your life, customize pattern jars provide you more choices that matches

with your home decoration. You can work out more patterns for you candle brand!

This classic 10 ounce glass tumbler is a fantastic choice for high end scented poured candles. Set up as an aromatherapy cup for the home or wedding party or as a vase for the wedding centerpiece.