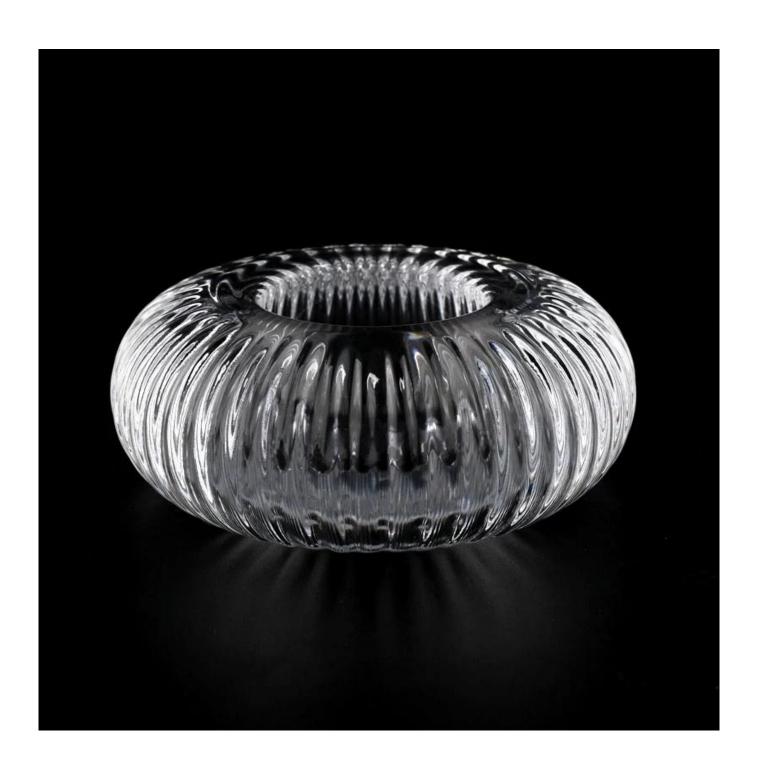

With a gorgeous, crystal clear glass composition, Beautiful craftsmanship and fine glassware go hand-in-hand, and no vessel demonstrates that more eloquently than this glass candle jar. Keep your candles in a container that they deserve, and provide a pretty presentation to your customers.

This youthful and vigorous <u>glass candle jars</u> provide various choice. No matter as candle jar, or as storage jar, It can bring warmth and happiness to your life, customize pattern jars provide you more choices that matches

with your home decoration. You can work out more patterns for you candle brand!

This classic 10 ounce glass tumbler is a fantastic choice for high end scented poured candles. Set up as an aromatherapy cup for the home or wedding party or as a vase for the wedding centerpiece.