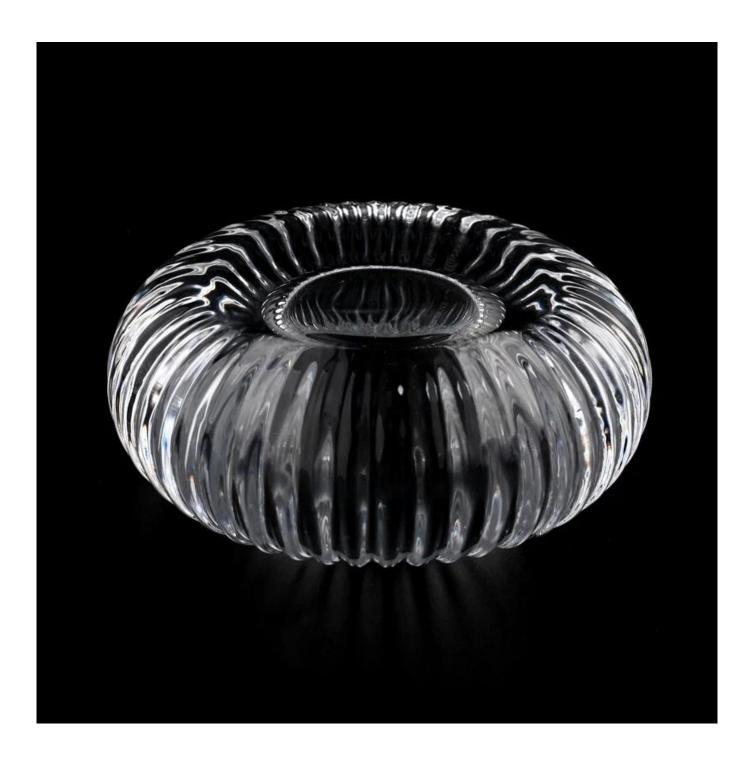

With a gorgeous, crystal clear glass composition, Beautiful craftsmanship and fine glassware go hand-in-hand, and no vessel demonstrates that more eloquently than this glass candle jar. Keep your candles in a container that they deserve, and provide a pretty presentation to your customers.

This youthful and vigorous <u>glass candle jars</u> provide various choice. No matter as candle jar, or as storage jar, It can bring warmth and happiness to your life, customize pattern jars provide you more choices that matches

with your home decoration. You can work out more patterns for you candle brand!

This classic 10 ounce glass tumbler is a fantastic choice for high end scented poured candles. Set up as an aromatherapy cup for the home or wedding party or as a vase for the wedding centerpiece.