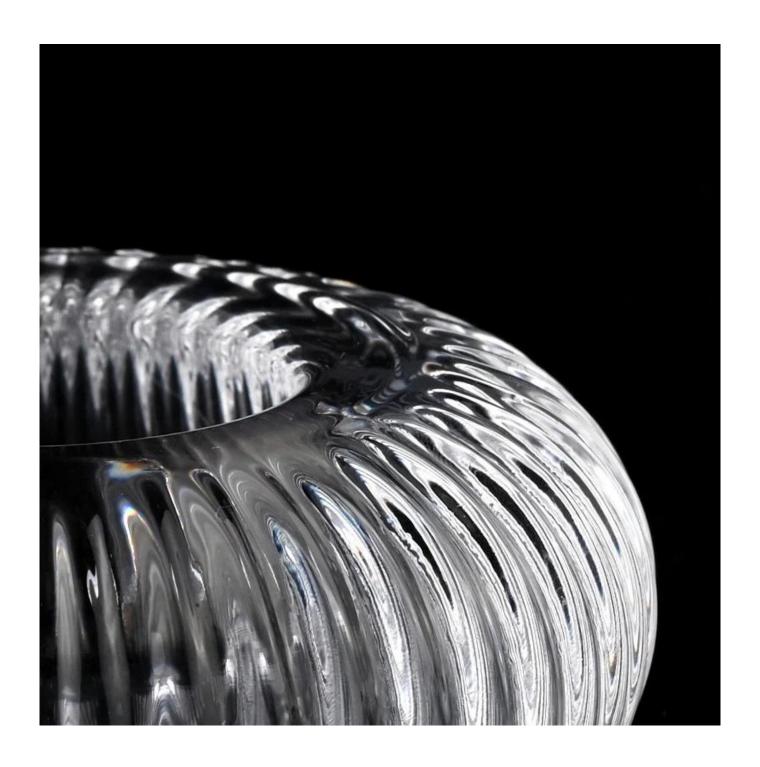

With a gorgeous, crystal clear glass composition, Beautiful craftsmanship and fine glassware go hand-in-hand, and no vessel demonstrates that more eloquently than this glass candle jar. Keep your candles in a container that they deserve, and provide a pretty presentation to your customers.

This youthful and vigorous <u>glass candle jars</u> provide various choice. No matter as candle jar, or as storage jar, It can bring warmth and happiness to your life, customize pattern jars provide you more choices that matches

with your home decoration. You can work out more patterns for you candle brand!

This classic 10 ounce glass tumbler is a fantastic choice for high end scented poured candles. Set up as an aromatherapy cup for the home or wedding party or as a vase for the wedding centerpiece.