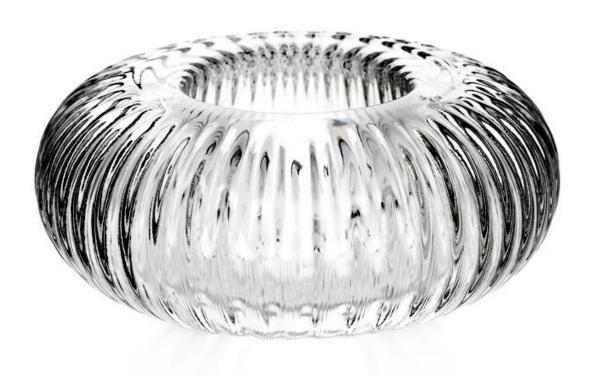

# Glass Candlesticker Glass Candle Holders

Why Choose **Sunny Glassware** 

- Upmost dedication to design, never compression on quality
- <u>Sunny Glassware</u> strictly protect the customers' designs, all the newly designed items from us haven't been copied in three years.
- Product quality is the major focus in <u>Sunny Glassware</u>. <u>Sunny Glassware</u> once demolished 80,000 pcs of glass vessel with barely visible blemish.

With a gorgeous, crystal clear glass composition, Beautiful craftsmanship and fine glassware go hand-in-hand, and no vessel demonstrates that more eloquently than this glass candle jar. Keep your candles in a container that they deserve, and provide a pretty presentation to your customers.

This youthful and vigorous <u>glass candle jars</u> provide various choice. No matter as candle jar, or as storage jar, It can bring warmth and happiness to your life, customize pattern jars provide you more choices that matches

with your home decoration. You can work out more patterns for you candle brand!

This classic 10 ounce glass tumbler is a fantastic choice for high end scented poured candles. Set up as an aromatherapy cup for the home or wedding party or as a vase for the wedding centerpiece.