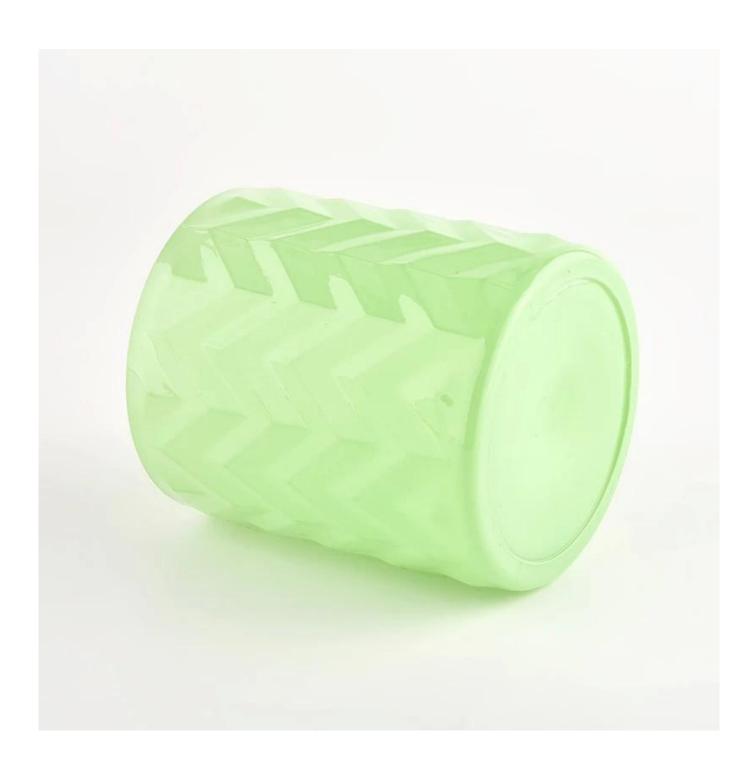

# product description

| product<br>name   |                                                                                               |
|-------------------|-----------------------------------------------------------------------------------------------|
| Sample time       | 1. 5 days if there is glass shape and size 2. 15 days, if you need new shapes and sizes glass |
| Measure           | Item No.:SGCX21122408 Top dia:85mm Bottom dia□85mm Height□100mm Weight□385g Capacity:395ML    |
| Packing           | Normal packing,Individual gift box, PVC box, window box, color box, white box, etc            |
| Delivery<br>time  | Within 35 days after the sample and order confirmed                                           |
| Payment<br>term   | 30% deposit by T/T in advance and the balance against the copy of B/L                         |
| Shipment          | By sea,by air,by Express and your shipping agent is acceptable                                |
| Usage<br>Occasion | Home decor, Wedding Decoration, Wedding Favors, Decoration enhancement,                       |