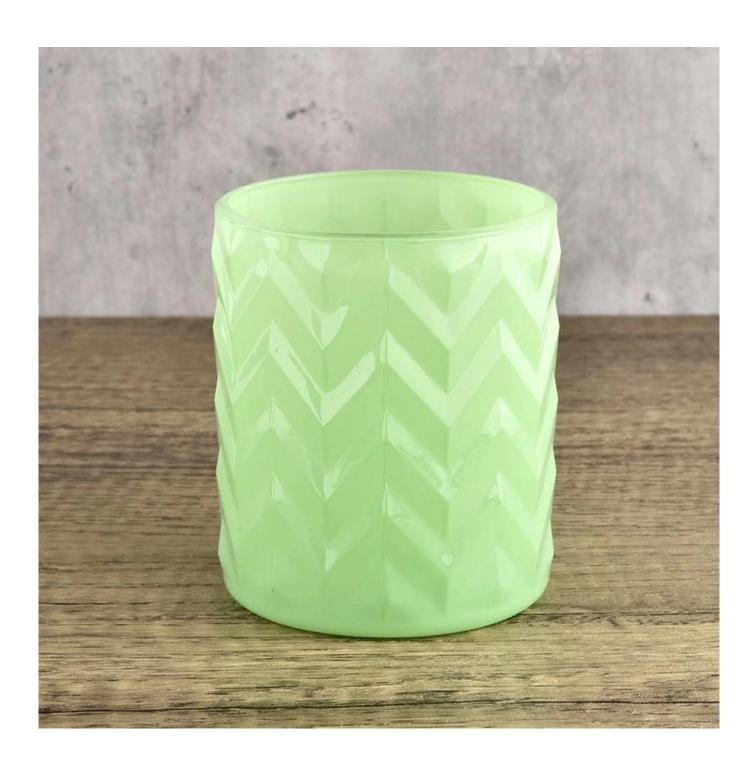

# product description

| product<br>name   |                                                                                               |
|-------------------|-----------------------------------------------------------------------------------------------|
| Sample time       | 1. 5 days if there is glass shape and size 2. 15 days, if you need new shapes and sizes glass |
| Measure           | Item No.:SGCX21122408 Top dia:85mm Bottom dia□85mm Height□100mm Weight□385g Capacity:395ML    |
| Packing           | Normal packing,Individual gift box, PVC box, window box, color box, white box, etc            |
| Delivery<br>time  | Within 35 days after the sample and order confirmed                                           |
| Payment<br>term   | 30% deposit by T/T in advance and the balance against the copy of B/L                         |
| Shipment          | By sea,by air,by Express and your shipping agent is acceptable                                |
| Usage<br>Occasion | Home decor, Wedding Decoration, Wedding Favors, Decoration enhancement,                       |