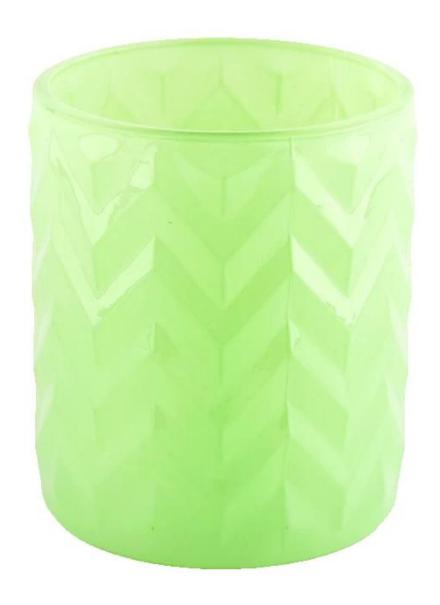

# product description

| product<br>name   |                                                                                               |
|-------------------|-----------------------------------------------------------------------------------------------|
| Sample time       | 1. 5 days if there is glass shape and size 2. 15 days, if you need new shapes and sizes glass |
| Measure           | Item No.:SGCX21122408 Top dia:85mm Bottom dia□85mm Height□100mm Weight□385g Capacity:395ML    |
| Packing           | Normal packing,Individual gift box, PVC box, window box, color box, white box, etc            |
| Delivery<br>time  | Within 35 days after the sample and order confirmed                                           |
| Payment<br>term   | 30% deposit by T/T in advance and the balance against the copy of B/L                         |
| Shipment          | By sea,by air,by Express and your shipping agent is acceptable                                |
| Usage<br>Occasion | Home decor, Wedding Decoration, Wedding Favors, Decoration enhancement,                       |