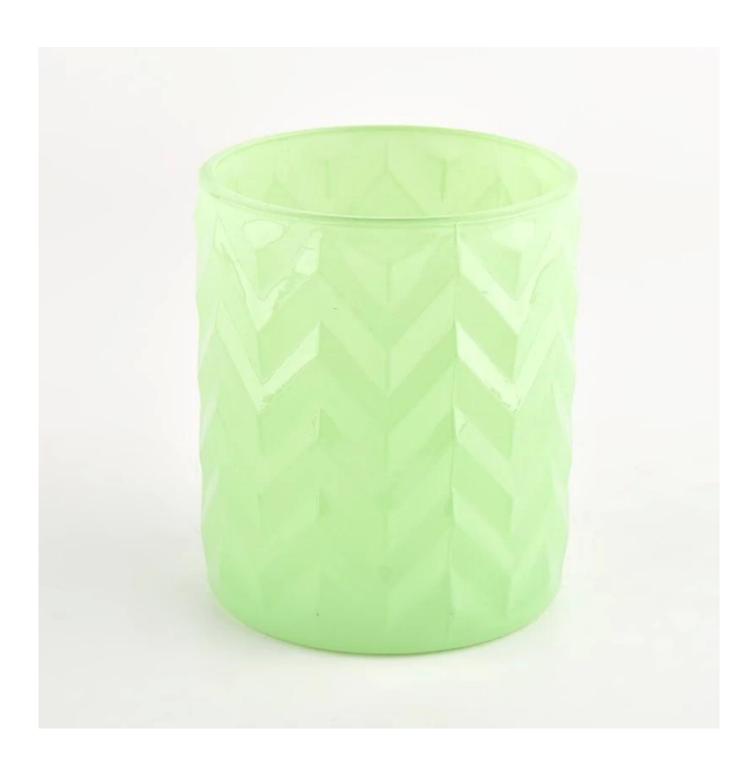

# product description

| product<br>name   |                                                                                               |
|-------------------|-----------------------------------------------------------------------------------------------|
| Sample time       | 1. 5 days if there is glass shape and size 2. 15 days, if you need new shapes and sizes glass |
| Measure           | Item No.:SGCX21122408 Top dia:85mm Bottom dia□85mm Height□100mm Weight□385g Capacity:395ML    |
| Packing           | Normal packing,Individual gift box, PVC box, window box, color box, white box, etc            |
| Delivery<br>time  | Within 35 days after the sample and order confirmed                                           |
| Payment<br>term   | 30% deposit by T/T in advance and the balance against the copy of B/L                         |
| Shipment          | By sea,by air,by Express and your shipping agent is acceptable                                |
| Usage<br>Occasion | Home decor, Wedding Decoration, Wedding Favors, Decoration enhancement,                       |