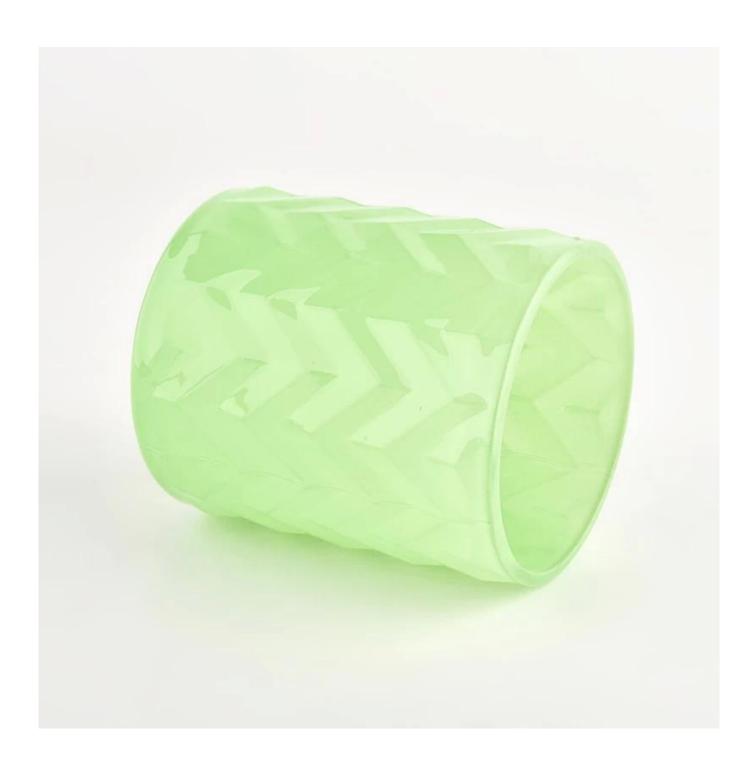

# product description

| product<br>name   |                                                                                               |
|-------------------|-----------------------------------------------------------------------------------------------|
| Sample time       | 1. 5 days if there is glass shape and size 2. 15 days, if you need new shapes and sizes glass |
| Measure           | Item No.:SGCX21122408 Top dia:85mm Bottom dia□85mm Height□100mm Weight□385g Capacity:395ML    |
| Packing           | Normal packing,Individual gift box, PVC box, window box, color box, white box, etc            |
| Delivery<br>time  | Within 35 days after the sample and order confirmed                                           |
| Payment<br>term   | 30% deposit by T/T in advance and the balance against the copy of B/L                         |
| Shipment          | By sea,by air,by Express and your shipping agent is acceptable                                |
| Usage<br>Occasion | Home decor, Wedding Decoration, Wedding Favors, Decoration enhancement,                       |