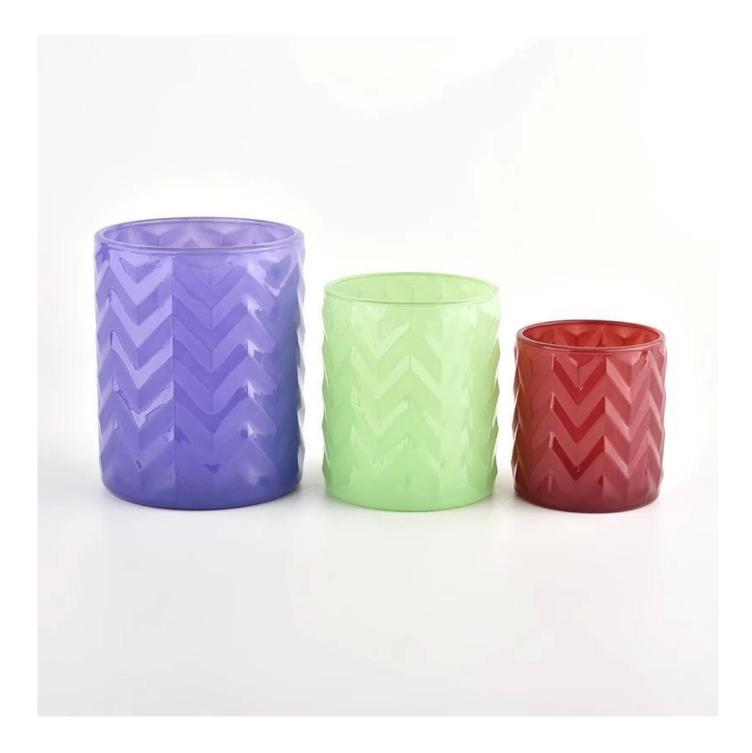

# product description

| product<br>name   |                                                                                               |
|-------------------|-----------------------------------------------------------------------------------------------|
| Sample time       | 1. 5 days if there is glass shape and size 2. 15 days, if you need new shapes and sizes glass |
| Measure           | Item No.:SGCX21122408 Top dia:85mm Bottom dia□85mm Height□100mm Weight□385g Capacity:395ML    |
| Packing           | Normal packing,Individual gift box, PVC box, window box, color box, white box, etc            |
| Delivery<br>time  | Within 35 days after the sample and order confirmed                                           |
| Payment<br>term   | 30% deposit by T/T in advance and the balance against the copy of B/L                         |
| Shipment          | By sea,by air,by Express and your shipping agent is acceptable                                |
| Usage<br>Occasion | Home decor, Wedding Decoration, Wedding Favors, Decoration enhancement,                       |