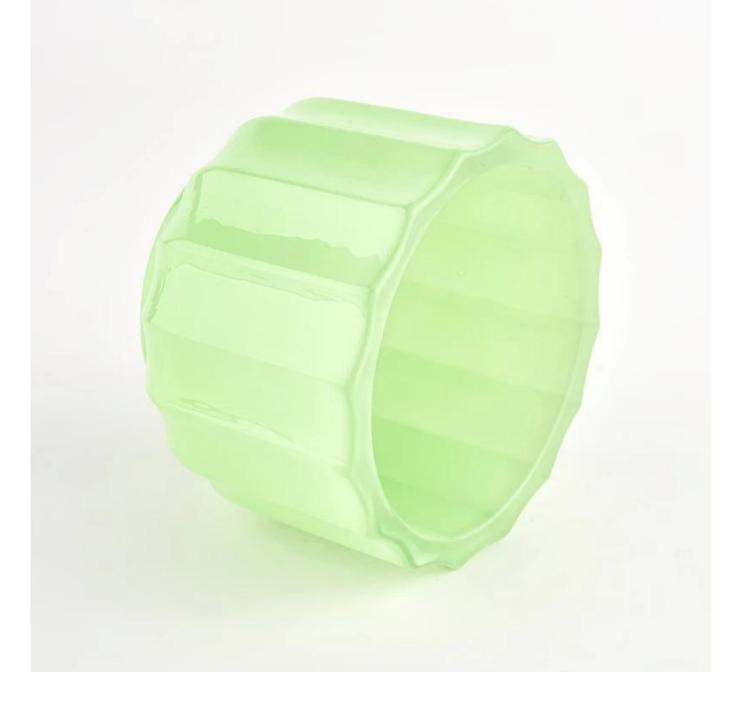

## Glass Candle Jar Supplier Candle Jar Company Wholesale Candle glass jars

**Product Description** 

| product name   | Glass Candle Jar Supplier Candle Jar Company Wholesale Candle glass jars                                             |  |  |
|----------------|----------------------------------------------------------------------------------------------------------------------|--|--|
| Sample time    | <ol> <li>5 days if there is glass shape and size</li> <li>15 days, if you need new shapes and sizes glass</li> </ol> |  |  |
| Measure        | Item No.:SGXF22012013                                                                                                |  |  |
| Packing        | Normal packing,Individual gift box, PVC box, window box, color box, white box, etc                                   |  |  |
| Delivery time  | Within 35 days after the sample and order confirmed                                                                  |  |  |
| Payment term   | 30% deposit by T/T in advance and the balance against the copy of B/L                                                |  |  |
| Shipment       | By sea,by air,by Express and your shipping agent is acceptable                                                       |  |  |
| Usage Occasion | Home decor,Wedding Decoration,Wedding Favors,Decoration enhancement,                                                 |  |  |