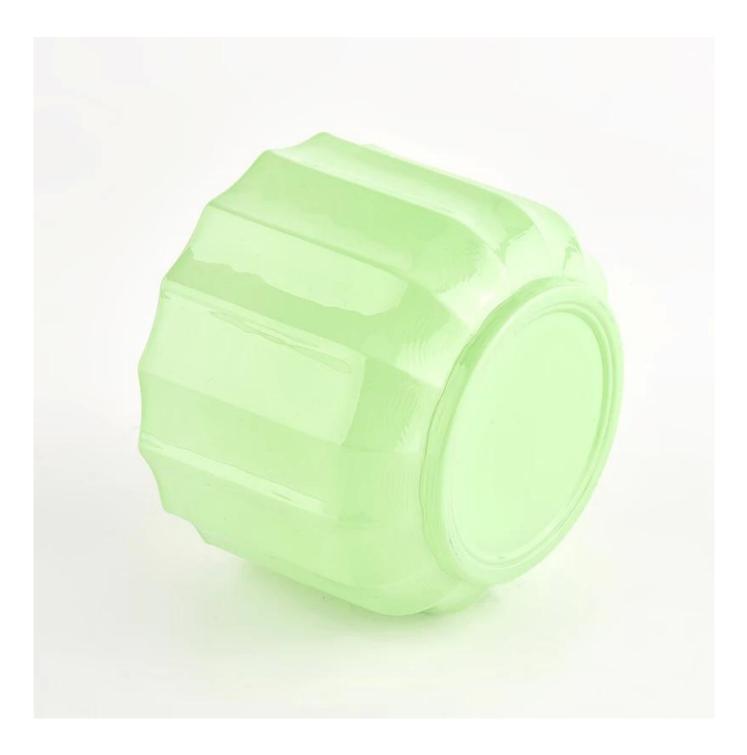

## Glass Candle Jar Supplier Candle Jar Company Wholesale Candle glass jars

**Product Description** 

| product name   | Glass Candle Jar Supplier Candle Jar Company Wholesale Candle glass jars                                             |  |  |
|----------------|----------------------------------------------------------------------------------------------------------------------|--|--|
| Sample time    | <ol> <li>5 days if there is glass shape and size</li> <li>15 days, if you need new shapes and sizes glass</li> </ol> |  |  |
| Measure        | Item No.:SGXF22012013                                                                                                |  |  |
| Packing        | Normal packing,Individual gift box, PVC box, window box, color box, white box, etc                                   |  |  |
| Delivery time  | Within 35 days after the sample and order confirmed                                                                  |  |  |
| Payment term   | 30% deposit by T/T in advance and the balance against the copy of B/L                                                |  |  |
| Shipment       | By sea,by air,by Express and your shipping agent is acceptable                                                       |  |  |
| Usage Occasion | Home decor,Wedding Decoration,Wedding Favors,Decoration enhancement,                                                 |  |  |