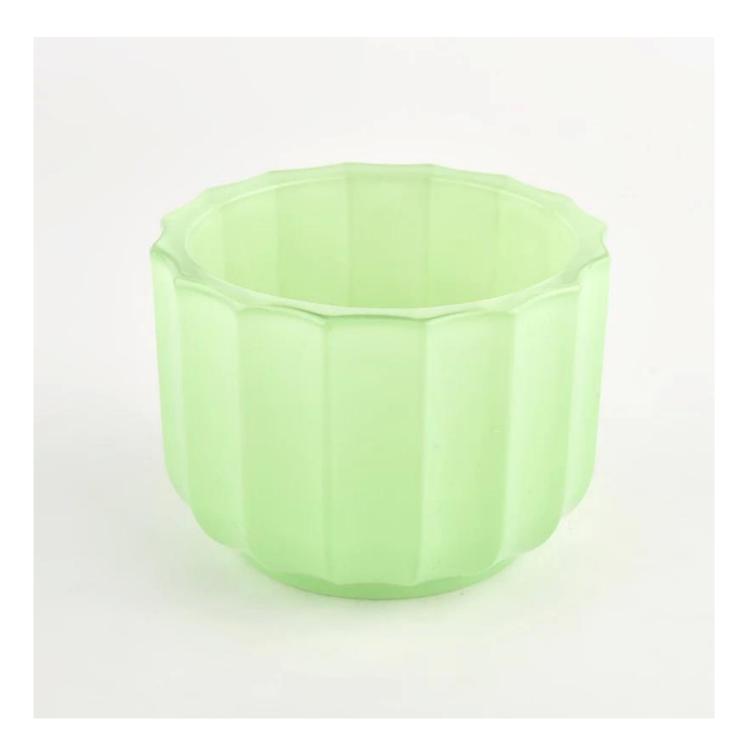

## Glass Candle Jar Supplier Candle Jar Company Wholesale Candle glass jars

**Product Description** 

| product name   | Glass Candle Jar Supplier Candle Jar Company Wholesale Candle glass jars                                             |  |  |
|----------------|----------------------------------------------------------------------------------------------------------------------|--|--|
| Sample time    | <ol> <li>5 days if there is glass shape and size</li> <li>15 days, if you need new shapes and sizes glass</li> </ol> |  |  |
| Measure        | Item No.:SGXF22012013                                                                                                |  |  |
| Packing        | Normal packing,Individual gift box, PVC box, window box, color box, white box, etc                                   |  |  |
| Delivery time  | Within 35 days after the sample and order confirmed                                                                  |  |  |
| Payment term   | 30% deposit by T/T in advance and the balance against the copy of B/L                                                |  |  |
| Shipment       | By sea,by air,by Express and your shipping agent is acceptable                                                       |  |  |
| Usage Occasion | Home decor,Wedding Decoration,Wedding Favors,Decoration enhancement,                                                 |  |  |