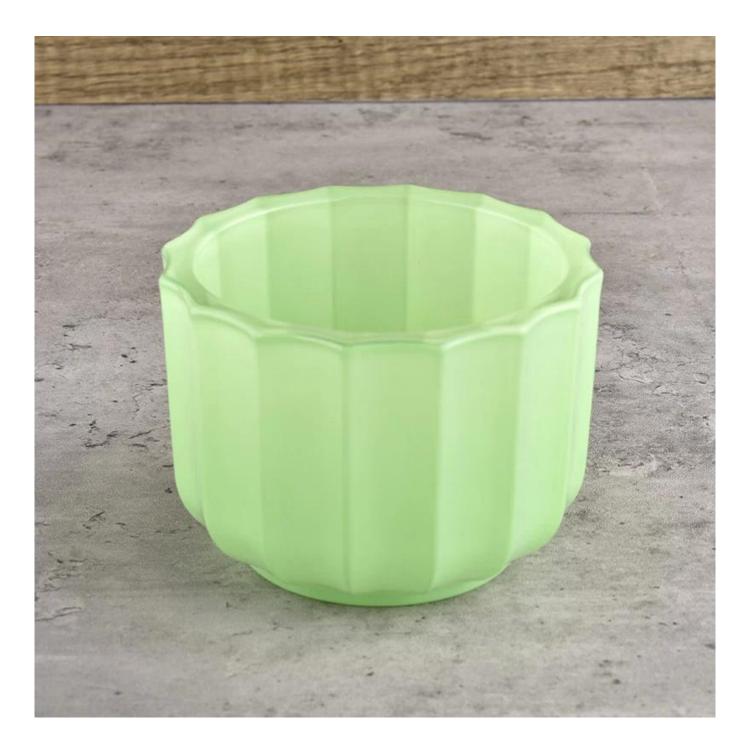

## Glass Candle Jar Supplier Candle Jar Company Wholesale Candle glass jars

**Product Description** 

| product name   | Glass Candle Jar Supplier Candle Jar Company Wholesale Candle glass jars                                             |  |  |
|----------------|----------------------------------------------------------------------------------------------------------------------|--|--|
| Sample time    | <ol> <li>5 days if there is glass shape and size</li> <li>15 days, if you need new shapes and sizes glass</li> </ol> |  |  |
| Measure        | Item No.:SGXF22012013                                                                                                |  |  |
| Packing        | Normal packing,Individual gift box, PVC box, window box, color box, white box, etc                                   |  |  |
| Delivery time  | Within 35 days after the sample and order confirmed                                                                  |  |  |
| Payment term   | 30% deposit by T/T in advance and the balance against the copy of B/L                                                |  |  |
| Shipment       | By sea,by air,by Express and your shipping agent is acceptable                                                       |  |  |
| Usage Occasion | Home decor,Wedding Decoration,Wedding Favors,Decoration enhancement,                                                 |  |  |