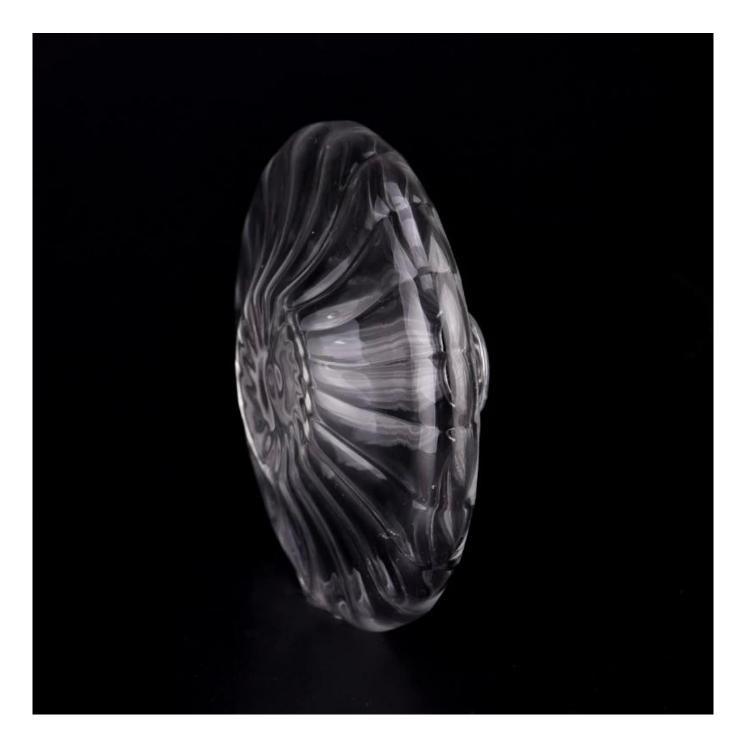

With a gorgeous, crystal clear glass composition, Beautiful craftsmanship and fine glassware go hand-in-hand, and no vessel demonstrates that more eloquently than this glass candle jar. Keep your candles in a container that they deserve, and provide a pretty presentation to your customers.

This youthful and vigorous <u>glass candle jars</u> provide various choice. No matter as candle jar, or as storage jar, It can bring warmth and happiness to your life, customize pattern jars provide you more choices that matches

with your home decoration. You can work out more patterns for you candle brand!

This classic 10 ounce glass tumbler is a fantastic choice for high end scented poured candles. Set up as an aromatherapy cup for the home or wedding party or as a vase for the wedding centerpiece.