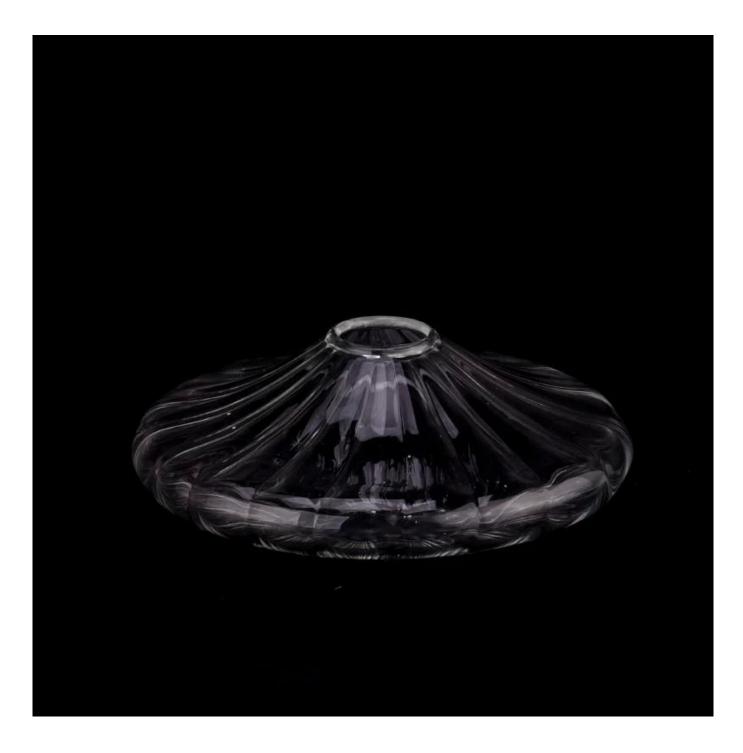

With a gorgeous, crystal clear glass composition, Beautiful craftsmanship and fine glassware go hand-in-hand, and no vessel demonstrates that more eloquently than this glass candle jar. Keep your candles in a container that they deserve, and provide a pretty presentation to your customers.

This youthful and vigorous <u>glass candle jars</u> provide various choice. No matter as candle jar, or as storage jar, It can bring warmth and happiness to your life, customize pattern jars provide you more choices that matches

with your home decoration. You can work out more patterns for you candle brand!

This classic 10 ounce glass tumbler is a fantastic choice for high end scented poured candles. Set up as an aromatherapy cup for the home or wedding party or as a vase for the wedding centerpiece.