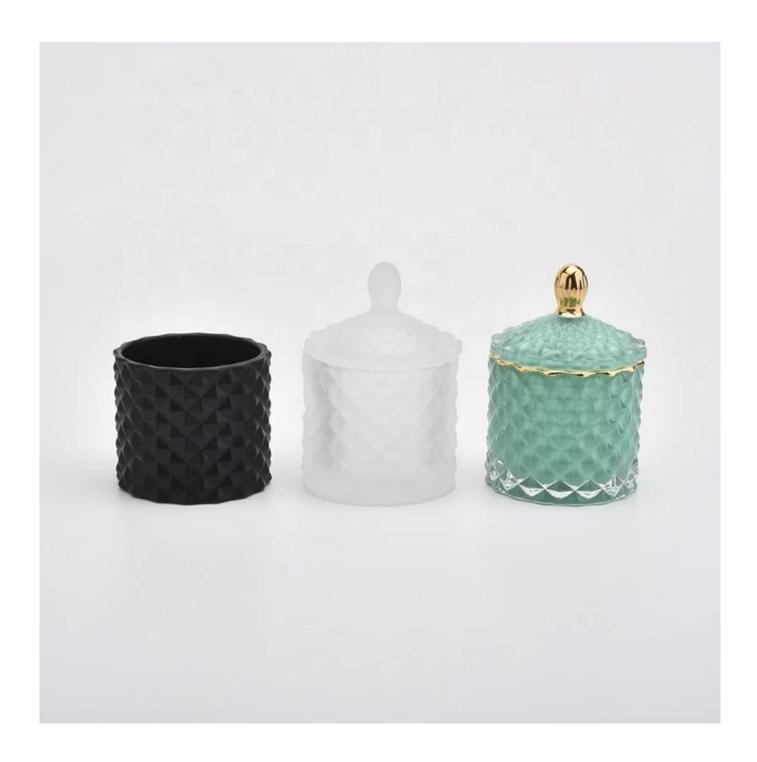

# **Product Description**

Item No SGR19092801Y

Item Name Mercury Glass Candle Holders

Samples Existing clear glass samples for free Sent collected by courier

5-7 days after confirming. Samples time

**Packing** Normal Packing, 48pcs per carton

Delivery time Within 35 days after the sample and order confirmed

Payment terms 30% pay by TT ,balance paid after showing the BL copy

Annealing(for candle holders) test Certificate

Different luxury surface decoration is our strength as well! Such as electroplating, laser engraving, spraying, decal printing, mercury finished , iridescent and etc.