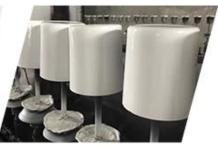

# **Product Description**

Item No SGR19092801Y

Item Name Mercury Glass Candle Holders

Samples Existing clear glass samples for free Sent collected by courier

5-7 days after confirming. Samples time

**Packing** Normal Packing, 48pcs per carton