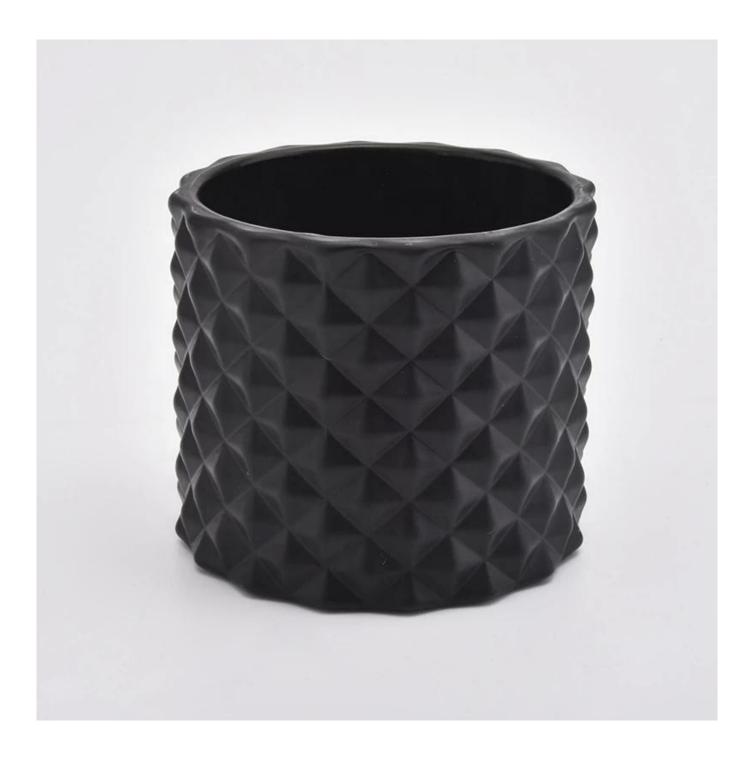

# **Product Description**

Item No SGR19092801Y

Item Name Mercury Glass Candle Holders

Samples Existing clear glass samples for free Sent collected by courier

5-7 days after confirming. Samples time

**Packing** Normal Packing, 48pcs per carton