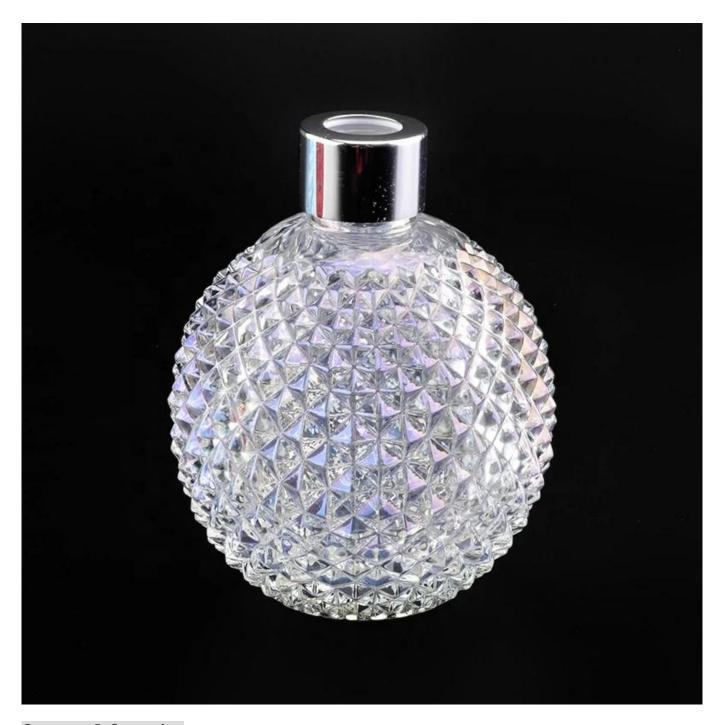

## **Product Description**

| Item No      | SGLG19070103                                                                                                                  |
|--------------|-------------------------------------------------------------------------------------------------------------------------------|
| Product Size | Ton dia: 10 4mm  Rottom dia: 43mm  May dia: 84 3mm  Height: 108 2mm  Weight: 330g  Capacity: 324ml  Custom design are welcome |
| Material     | Gold Electroplating Reed Diffuser Glass Bottle With Caps                                                                      |
| Samples      | Existing clear glass samples for free<br>Sent collected by courier                                                            |
| Samples time | 5-7 days after confirming.                                                                                                    |