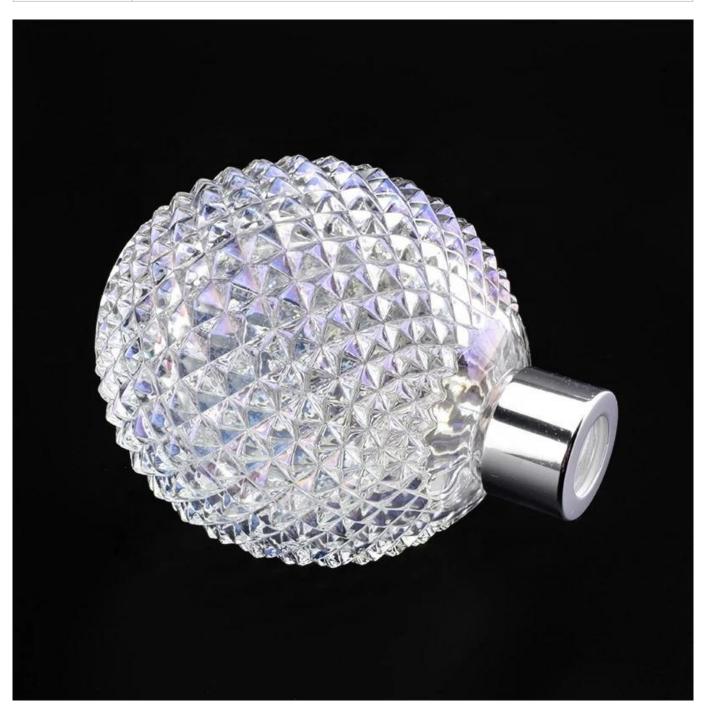

## **Product Description**

| Item No      | SGLG19070103                                                                                                                  |
|--------------|-------------------------------------------------------------------------------------------------------------------------------|
| Product Size | Ton dia: 10 4mm  Rottom dia: 43mm  May dia: 84 3mm  Height: 108 2mm  Weight: 330g  Capacity: 324ml  Custom design are welcome |
| Material     | Gold Electroplating Reed Diffuser Glass Bottle With Caps                                                                      |
| Samples      | Existing clear glass samples for free<br>Sent collected by courier                                                            |
| Samples time | 5-7 days after confirming.                                                                                                    |