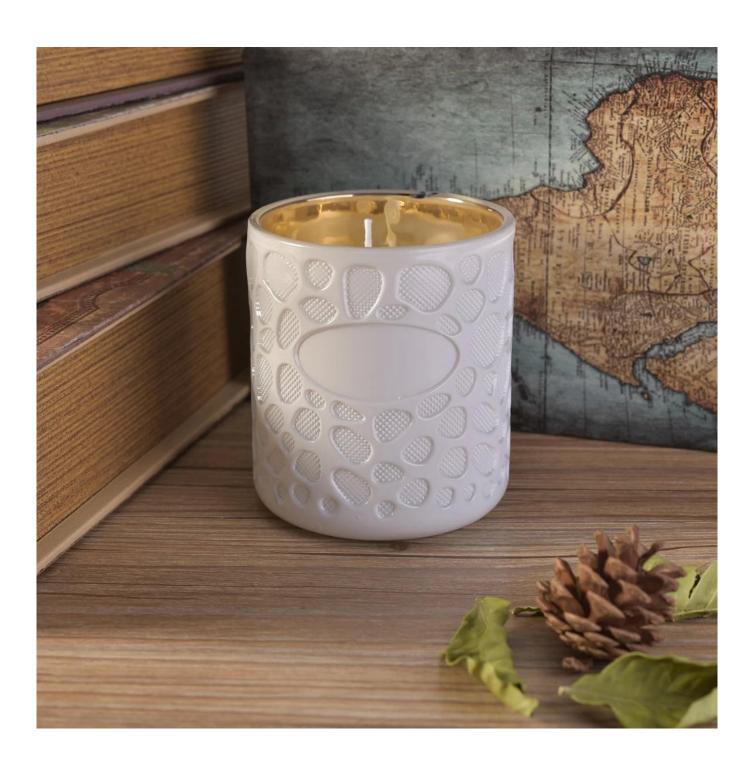

# **Geo Cut Embossed White Glass Candle Jars For Candle Making**

## **Product Description**

| Item No. | SGS170330001 |  |
|----------|--------------|--|
|----------|--------------|--|

| Product Dimension | Top dia:75mm Bottom dia:75mm Height:93mm Capacity:245ml Weight:318g wall thickness:4.5mm  Custom design are welcome,2oz,4oz,6oz,8oz,10oz,12oz and etc are availible |  |
|-------------------|---------------------------------------------------------------------------------------------------------------------------------------------------------------------|--|
| Decoration        | Spray color,printing,silk-screen,frosted,electroplating,laser and etc                                                                                               |  |
| Material          | Geo Cut Embossed White Glass Candle Jars For Candle Making                                                                                                          |  |
| Sample            | Exist sampe in stock for free<br>Sent collected by courier                                                                                                          |  |
| Sample time       | Sample in stock:5-7days<br>Custom sample:15 days                                                                                                                    |  |
| Packing           | Normal safety packing,48pcs/ctn                                                                                                                                     |  |
| Delivery date     | 45 days after order confirmed                                                                                                                                       |  |
| Payment terms     | 30% pay by T/T ,the balance paid after showing the B/L copy                                                                                                         |  |
| Certificate       | Annealing(Candle holder)test                                                                                                                                        |  |