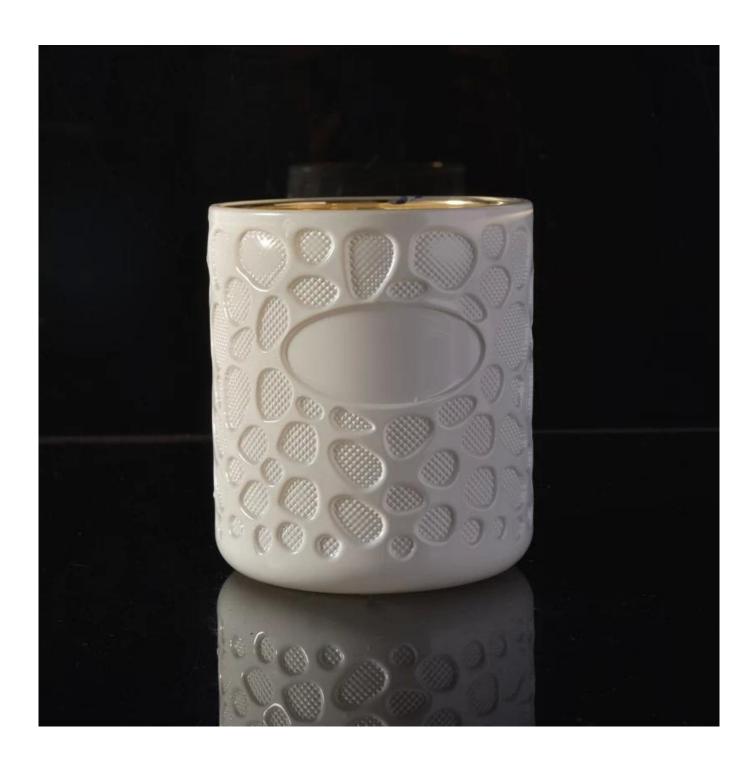

# **Geo Cut Embossed White Glass Candle Jars For Candle Making**

## **Product Description**

| Item No. | SGS170330001 |  |
|----------|--------------|--|
|----------|--------------|--|

| Product Dimension | Top dia:75mm Bottom dia:75mm Height:93mm Capacity:245ml Weight:318g wall thickness:4.5mm  Custom design are welcome,2oz,4oz,6oz,8oz,10oz,12oz and etc are availible |  |
|-------------------|---------------------------------------------------------------------------------------------------------------------------------------------------------------------|--|
| Decoration        | Spray color,printing,silk-screen,frosted,electroplating,laser and etc                                                                                               |  |
| Material          | Geo Cut Embossed White Glass Candle Jars For Candle Making                                                                                                          |  |
| Sample            | Exist sampe in stock for free<br>Sent collected by courier                                                                                                          |  |
| Sample time       | Sample in stock:5-7days<br>Custom sample:15 days                                                                                                                    |  |
| Packing           | Normal safety packing,48pcs/ctn                                                                                                                                     |  |
| Delivery date     | 45 days after order confirmed                                                                                                                                       |  |
| Payment terms     | 30% pay by T/T ,the balance paid after showing the B/L copy                                                                                                         |  |
| Certificate       | Annealing(Candle holder)test                                                                                                                                        |  |