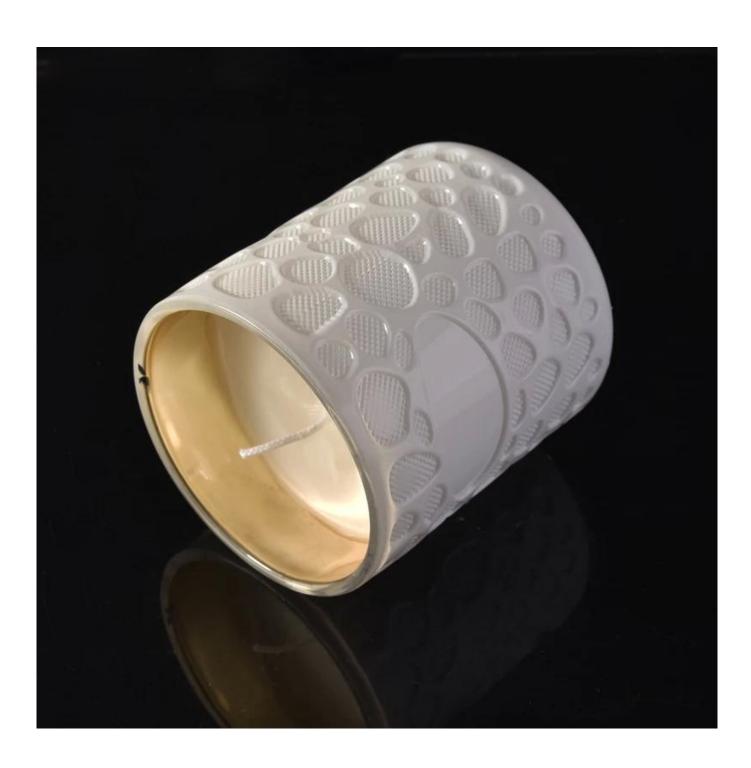

# **Geo Cut Embossed White Glass Candle Jars For Candle Making**

## **Product Description**

| Item No. | SGS170330001 |  |
|----------|--------------|--|
|----------|--------------|--|

| Product Dimension | Top dia:75mm Bottom dia:75mm Height:93mm Capacity:245ml Weight:318g wall thickness:4.5mm  Custom design are welcome,2oz,4oz,6oz,8oz,10oz,12oz and etc are availible |  |
|-------------------|---------------------------------------------------------------------------------------------------------------------------------------------------------------------|--|
| Decoration        | Spray color,printing,silk-screen,frosted,electroplating,laser and etc                                                                                               |  |
| Material          | Geo Cut Embossed White Glass Candle Jars For Candle Making                                                                                                          |  |
| Sample            | Exist sampe in stock for free<br>Sent collected by courier                                                                                                          |  |
| Sample time       | Sample in stock:5-7days<br>Custom sample:15 days                                                                                                                    |  |
| Packing           | Normal safety packing,48pcs/ctn                                                                                                                                     |  |
| Delivery date     | 45 days after order confirmed                                                                                                                                       |  |
| Payment terms     | 30% pay by T/T ,the balance paid after showing the B/L copy                                                                                                         |  |
| Certificate       | Annealing(Candle holder)test                                                                                                                                        |  |