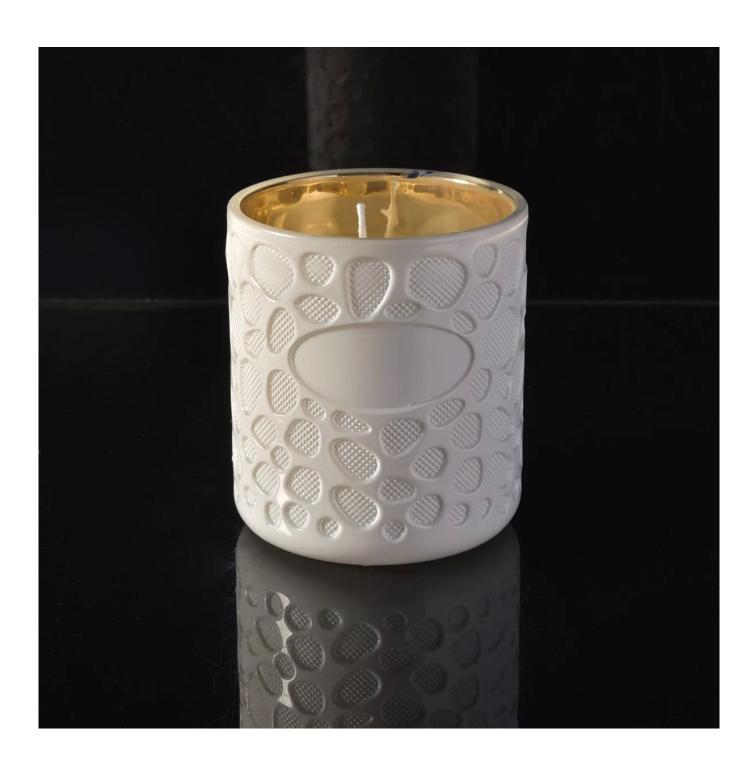

# **Geo Cut Embossed White Glass Candle Jars For Candle Making**

## **Product Description**

| Item No. | SGS170330001 |  |
|----------|--------------|--|
|----------|--------------|--|

| Product Dimension | Top dia:75mm Bottom dia:75mm Height:93mm Capacity:245ml Weight:318g wall thickness:4.5mm  Custom design are welcome,2oz,4oz,6oz,8oz,10oz,12oz and etc are availible |  |
|-------------------|---------------------------------------------------------------------------------------------------------------------------------------------------------------------|--|
| Decoration        | Spray color,printing,silk-screen,frosted,electroplating,laser and etc                                                                                               |  |
| Material          | Geo Cut Embossed White Glass Candle Jars For Candle Making                                                                                                          |  |
| Sample            | Exist sampe in stock for free<br>Sent collected by courier                                                                                                          |  |
| Sample time       | Sample in stock:5-7days<br>Custom sample:15 days                                                                                                                    |  |
| Packing           | Normal safety packing,48pcs/ctn                                                                                                                                     |  |
| Delivery date     | 45 days after order confirmed                                                                                                                                       |  |
| Payment terms     | 30% pay by T/T ,the balance paid after showing the B/L copy                                                                                                         |  |
| Certificate       | Annealing(Candle holder)test                                                                                                                                        |  |