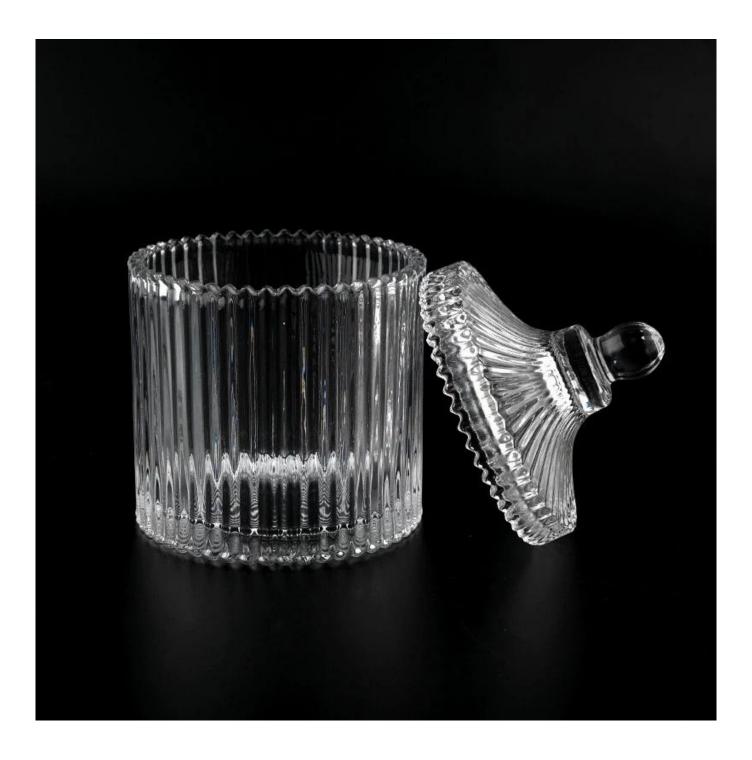

# GEO Glass Candle Jar With Lid Glass Container With Lid For Candy Storage Candle Making

Why Choose **Sunny Glassware** 

- Upmost dedication to design, never compression on quality
- <u>Sunny Glassware</u> strictly protect the customers' designs, all the newly designed items from us haven't been copied in three years.
- Product quality is the major focus in <u>Sunny Glassware</u>. <u>Sunny Glassware</u> once demolished 80,000 pcs of glass vessel with barely visible blemish.

## product description

| product<br>name  | GEO Glass Candle Jar With Lid Glass Container With Lid For Candy Storage<br>Candle Making                                                     |
|------------------|-----------------------------------------------------------------------------------------------------------------------------------------------|
| Sample time      | 1. 5 days if there is glass shape and size<br>2. 15 days, if you need new shapes and sizes glass                                              |
| Measure          | Item No.:SGJS22081916 lid Dia: 104mm Height: 73mm Weight: 203g Jar Top dia: 107mm Bottom dia: 107mm Height: 98mm Weight: 632g Capacity: 570ml |
| Packing          | Normal packing, Individual gift box, PVC box, window box, color box, white box, etc                                                           |
| Delivery<br>time | Within 35 days after the sample and order confirmed                                                                                           |
| Payment<br>term  | 30% deposit by T/T in advance and the balance against the copy of B/L                                                                         |
| Shipment         | By sea,by air,by Express and your shipping agent is acceptable                                                                                |