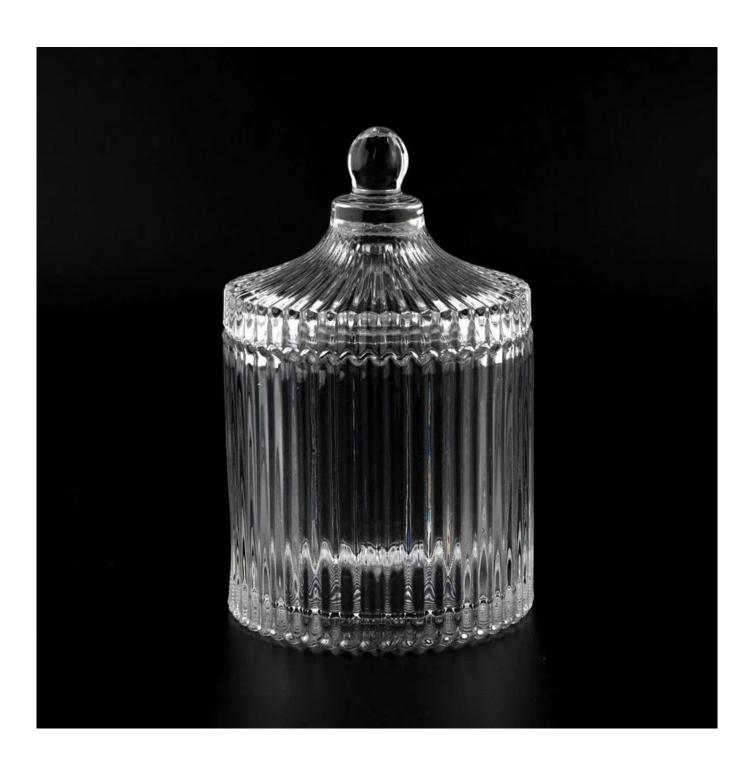

## product description

| product<br>name  | GEO Glass Candle Jar With Lid Glass Container With Lid For Candy Storage<br>Candle Making                                                     |
|------------------|-----------------------------------------------------------------------------------------------------------------------------------------------|
| Sample time      | 1. 5 days if there is glass shape and size<br>2. 15 days, if you need new shapes and sizes glass                                              |
| Measure          | Item No.:SGJS22081916 lid Dia: 104mm Height: 73mm Weight: 203g Jar Top dia: 107mm Bottom dia: 107mm Height: 98mm Weight: 632g Capacity: 570ml |
| Packing          | Normal packing, Individual gift box, PVC box, window box, color box, white box, etc                                                           |
| Delivery<br>time | Within 35 days after the sample and order confirmed                                                                                           |
| Payment<br>term  | 30% deposit by T/T in advance and the balance against the copy of B/L                                                                         |
| Shipment         | By sea,by air,by Express and your shipping agent is acceptable                                                                                |