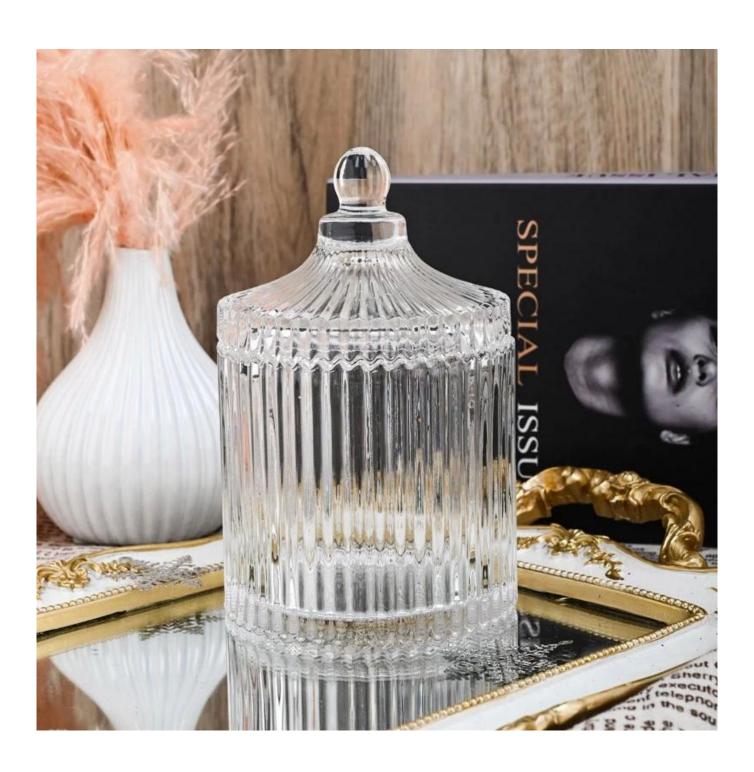

Usage Occasion

Home decor, Wedding Decoration, Wedding Favors, Decoration enhancement,

<u>Sunny Glassware</u> these versatile votive candles can be used in many different ways like weddings, home decor, outdoor party decorations, restaurants, romantic ambiance, DIY decorating, birthdays and much more. And also it's great for emergency use in electricity blackouts.

Luxury designed with different finishes, perfect for your DIY candles as a surprised scented candle gift expressing luxury seasonal greetings.

Bring a luscious and beautiful apothecary aroma to your home with our pretty <u>glass</u> <u>candle jars</u>. Using in your home as a decorative home fragrance packaging container.