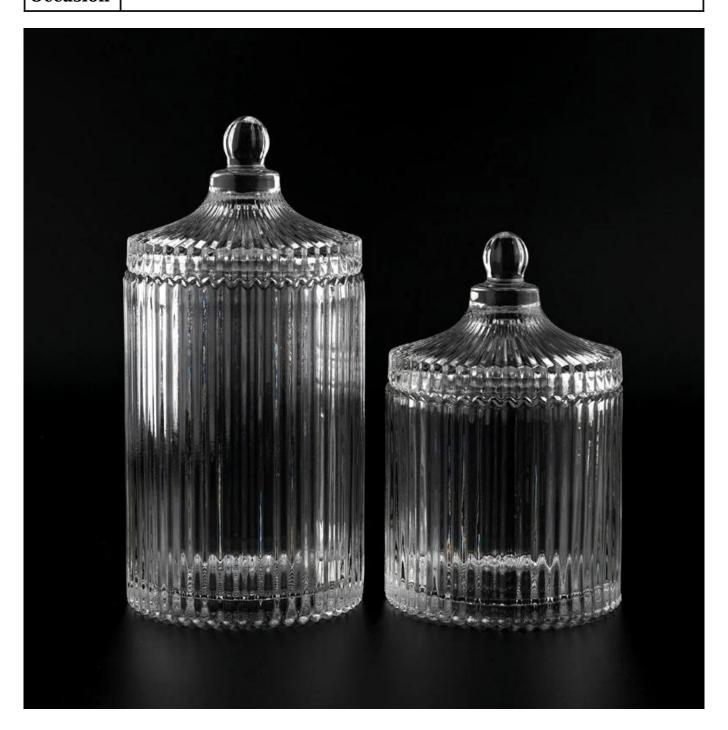

## product description

| product<br>name  | GEO Glass Candle Jar With Lid Glass Container With Lid For Candy Storage<br>Candle Making                                                     |
|------------------|-----------------------------------------------------------------------------------------------------------------------------------------------|
| Sample time      | 1. 5 days if there is glass shape and size<br>2. 15 days, if you need new shapes and sizes glass                                              |
| Measure          | Item No.:SGJS22081916 lid Dia: 104mm Height: 73mm Weight: 203g Jar Top dia: 107mm Bottom dia: 107mm Height: 98mm Weight: 632g Capacity: 570ml |
| Packing          | Normal packing, Individual gift box, PVC box, window box, color box, white box, etc                                                           |
| Delivery<br>time | Within 35 days after the sample and order confirmed                                                                                           |
| Payment<br>term  | 30% deposit by T/T in advance and the balance against the copy of B/L                                                                         |
| Shipment         | By sea,by air,by Express and your shipping agent is acceptable                                                                                |

Usage Occasion

Home decor, Wedding Decoration, Wedding Favors, Decoration enhancement,

<u>Sunny Glassware</u> these versatile votive candles can be used in many different ways like weddings, home decor, outdoor party decorations, restaurants, romantic ambiance, DIY decorating, birthdays and much more. And also it's great for emergency use in electricity blackouts.