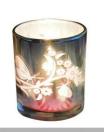

## **Frosted Glass Candle Jar With Round Bottom**

## No second Co.in China

Our QC is more QC than our customer's QC

| Item No.          | SGJB2309A                                                                                                                                          |
|-------------------|----------------------------------------------------------------------------------------------------------------------------------------------------|
| Product Dimension | Top Dia: 75MM Dia bottom: 57MM Height: 85mm Capacity: 252ml Weight: 240G Custom design are welcome,2oz,4oz,6oz,8oz,10oz,12oz and etc are availible |
| Decoration        | Spray color,printing,silk-screen,frosted,electroplating,laser and etc                                                                              |
| Material          | Frosted Glass Candle Jar With Round Bottom                                                                                                         |
| Sample            | Exist sampe in stock for free<br>Sent collected by courier                                                                                         |
| Sample time       | Sample in stock:5-7days<br>Custom sample:15 days                                                                                                   |
| Packing           | Normal safety packing,48pcs/ctn                                                                                                                    |
| Delivery date     | 45 days after order confirmed                                                                                                                      |
| Payment terms     | 30% pay by T/T ,the balance paid after showing the B/L copy                                                                                        |
| Certificate       | Annealing(Candle holder)test                                                                                                                       |