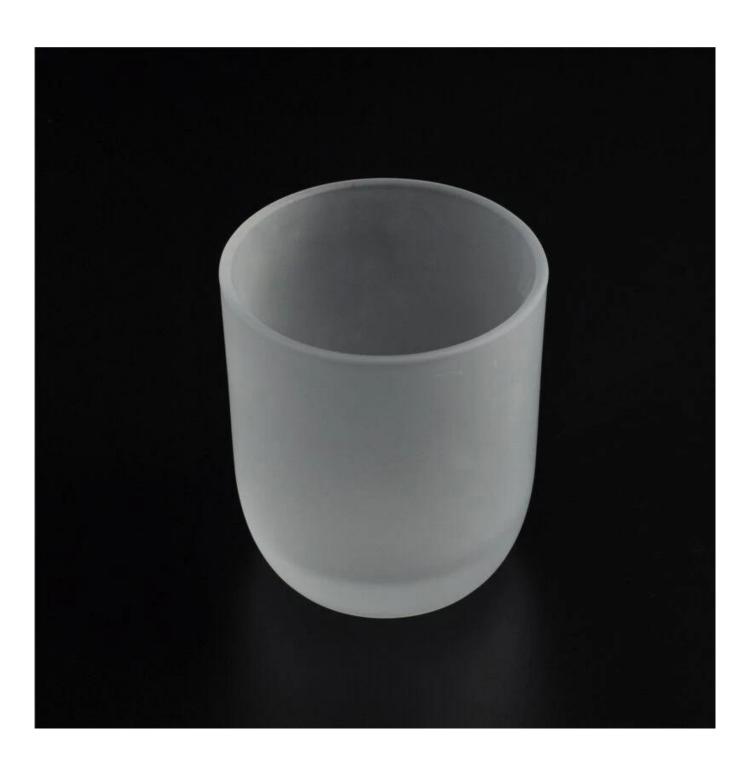

## **Frosted Glass Candle Jar With Round Bottom**

## No second Co.in China

Our QC is more QC than our customer's QC

| Item No.          | SGJB2309A                                                                                                                                          |
|-------------------|----------------------------------------------------------------------------------------------------------------------------------------------------|
| Product Dimension | Top Dia: 75MM Dia bottom: 57MM Height: 85mm Capacity: 252ml Weight: 240G Custom design are welcome,2oz,4oz,6oz,8oz,10oz,12oz and etc are availible |
| Decoration        | Spray color,printing,silk-screen,frosted,electroplating,laser and etc                                                                              |
| Material          | Frosted Glass Candle Jar With Round Bottom                                                                                                         |
| Sample            | Exist sampe in stock for free<br>Sent collected by courier                                                                                         |
| Sample time       | Sample in stock:5-7days<br>Custom sample:15 days                                                                                                   |
| Packing           | Normal safety packing,48pcs/ctn                                                                                                                    |
| Delivery date     | 45 days after order confirmed                                                                                                                      |
| Payment terms     | 30% pay by T/T ,the balance paid after showing the B/L copy                                                                                        |
| Certificate       | Annealing(Candle holder)test                                                                                                                       |