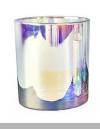

## **Frosted Glass Candle Jar With Round Bottom**

## No second Co.in China

Our QC is more QC than our customer's QC

| Item No.          | SGJB2309A                                                                                                                                          |
|-------------------|----------------------------------------------------------------------------------------------------------------------------------------------------|
| Product Dimension | Top Dia: 75MM Dia bottom: 57MM Height: 85mm Capacity: 252ml Weight: 240G Custom design are welcome,2oz,4oz,6oz,8oz,10oz,12oz and etc are availible |
| Decoration        | Spray color,printing,silk-screen,frosted,electroplating,laser and etc                                                                              |
| Material          | Frosted Glass Candle Jar With Round Bottom                                                                                                         |
| Sample            | Exist sampe in stock for free<br>Sent collected by courier                                                                                         |
| Sample time       | Sample in stock:5-7days<br>Custom sample:15 days                                                                                                   |
| Packing           | Normal safety packing,48pcs/ctn                                                                                                                    |
| Delivery date     | 45 days after order confirmed                                                                                                                      |
| Payment terms     | 30% pay by T/T ,the balance paid after showing the B/L copy                                                                                        |
| Certificate       | Annealing(Candle holder)test                                                                                                                       |