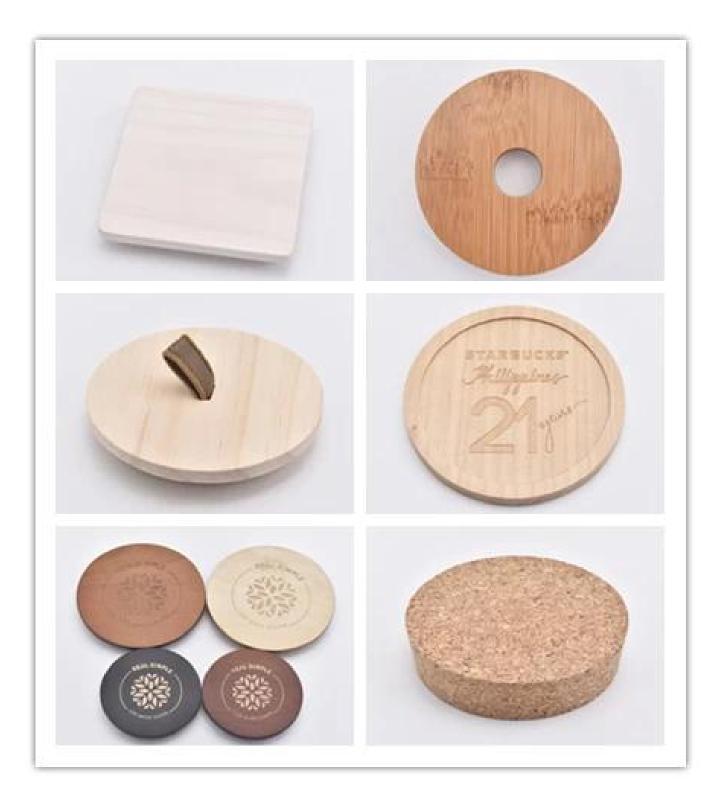

or free<br>Sent collected by courier                    |
| Samples time  | 5-7 days after confirming.                                                            |
| Packing       | Normal Packing, 48pcs per carton                                                      |
| Delivery time | Within 35 days after the sample and order confirmed                                   |
| Payment terms | $30\%\ pay$ by TT ,<br>balance paid after showing the BL copy                         |
| Certificate   | Annealing(for candle holders) test                                                    |













Different luxury surface decoration is our strength as well! Such as electroplating,laser engraving,spraying,decal printing,mercury finished ,iridescent and etc.

## **OUR CRAFTS**



# Lid options





Sample Room



### **Company Information**

We are thinker, doer and maker.

Sunny Glassware was established by Frank and Alice since 1992s, which is the supplier of

80% fragrance brands & home decoration in the United States. Sunny keep engaged in various of candle holder, bathroom accessories, perfume&diffuser bottles, borosilicate glass and related accessories.

Award-winning team of designers has won the trust of many upscale brands like NEST Fragrance, who is unmatched in China. The annual quantity, launched speed on new products and designs can be compared with Zara.

With a strictly control system on product quality, Sunny adapts extra six steps for inspection of shipments, no major quality complaints on products produced for 9 consecutive years.

With our strong support, custo