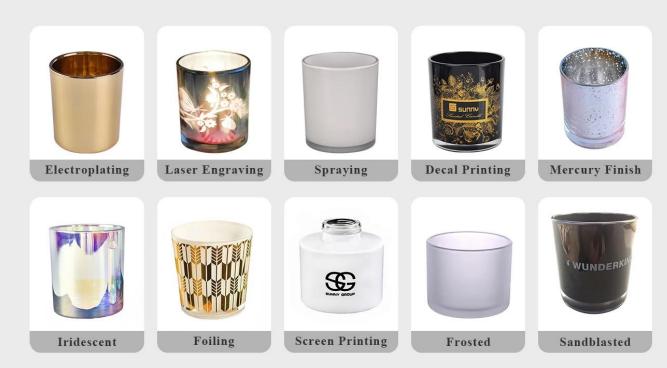

Different luxury surface decoration is our strength as well! Such as electroplating,laser engraving,spraying,decal printing,mercury finished ,iridescent and etc.

## **OUR CRAFTS**

#### 1) Can you do printing on the glass?

Yes, we can. We could offer various printing ways: screen printing, hot stamping, decal attachment, frosting, sandblasting, etc.