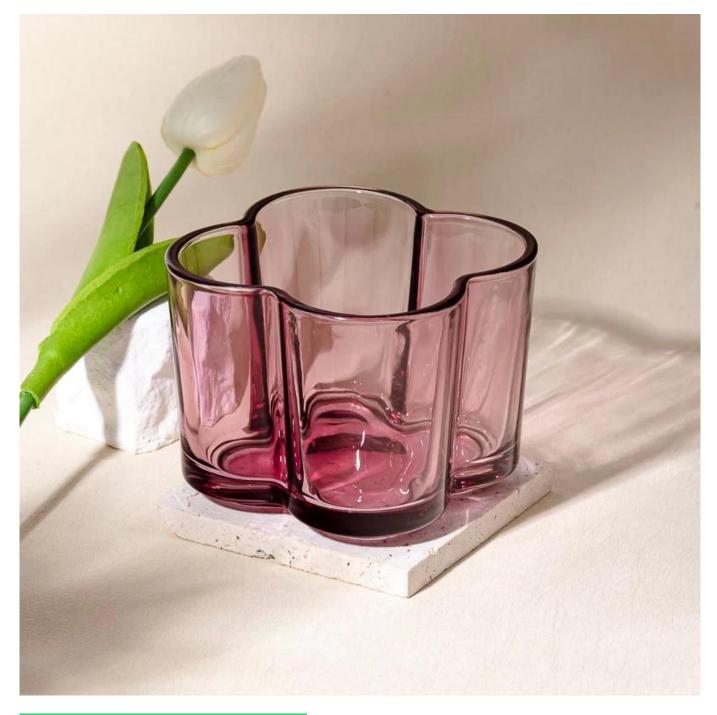

With a gorgeous, crystal clear glass composition, Beautiful craftsmanship and fine glassware go hand-in-hand, and no vessel demonstrates that more eloquently than this glass candle jar. Keep your candles in a container that they deserve, and provide a pretty presentation to your customers.

This youthful and vigorous <u>glass candle jars</u> provide various choice. No matter as candle jar, or as storage jar, It can bring warmth and happiness to your life, customize pattern jars provide you more choices that matches with your home decoration. You can work out more patterns for you candle brand!

This classic 10 ounce glass tumbler is a fantastic choice for high end scented poured candles. Set up as an aromatherapy cup for the home or wedding party or as a vase for the wedding centerpiece.

Wide range of application