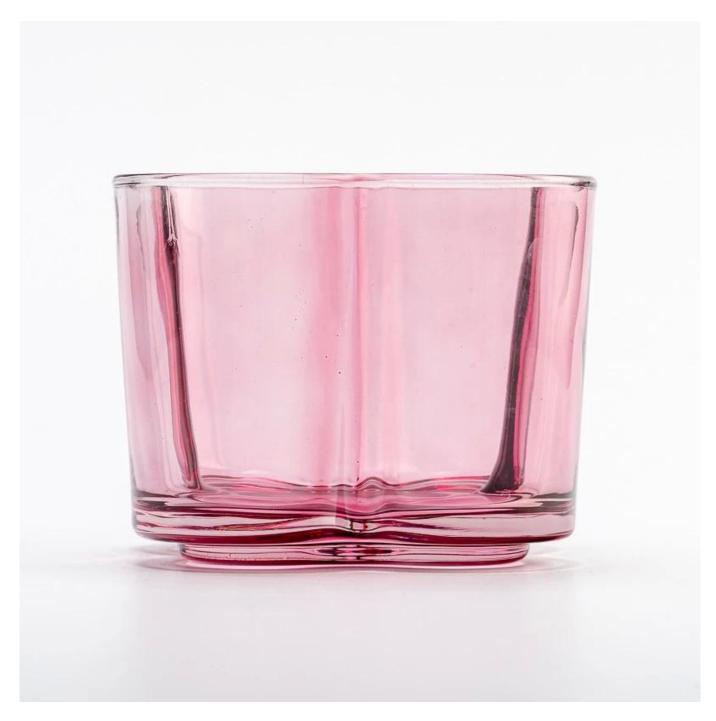

### product description

| Name              | Flower Shaped Transparent Glass for Candle Making                                                                                  |
|-------------------|------------------------------------------------------------------------------------------------------------------------------------|
| Sample time       | <ol> <li>5 days if there is glass shape and size</li> <li>15 days, if you need new shapes and sizes glass</li> </ol>               |
| Measure           | Item No:SGCX25030711 Top dia: 106*106mm Bottom dia: 97*97mm Max dia□124mm Height: 85mm Weight: 520g Capacity: 520ml MOQ: 3,000 PCS |
| Packing           | Normal packing, Individual gift box, PVC box, window box, color box, white box, etc                                                |
| Delivery<br>time  | Within 35 days after the sample and order confirmed                                                                                |
| Payment<br>term   | 30% deposit by T/T in advance and the balance against the copy of B/L                                                              |
| Shipment          | By sea,by air,by Express and your shipping agent is acceptable                                                                     |
| Usage<br>Occasion | Home decor,Wedding Decoration,Wedding Favors,Decoration enhancement,                                                               |

With a gorgeous, crystal clear glass composition, Beautiful craftsmanship and fine glassware go hand-in-hand, and no vessel demonstrates that more eloquently than this glass candle jar. Keep your candles in a container that they deserve, and provide a pretty presentation to your customers.

This youthful and vigorous <u>glass candle jars</u> provide various choice. No matter as candle jar, or as storage jar, It can bring warmth and happiness to your life, customize pattern jars provide you more choices that matches with your home decoration. You can work out more patterns for you candle brand!