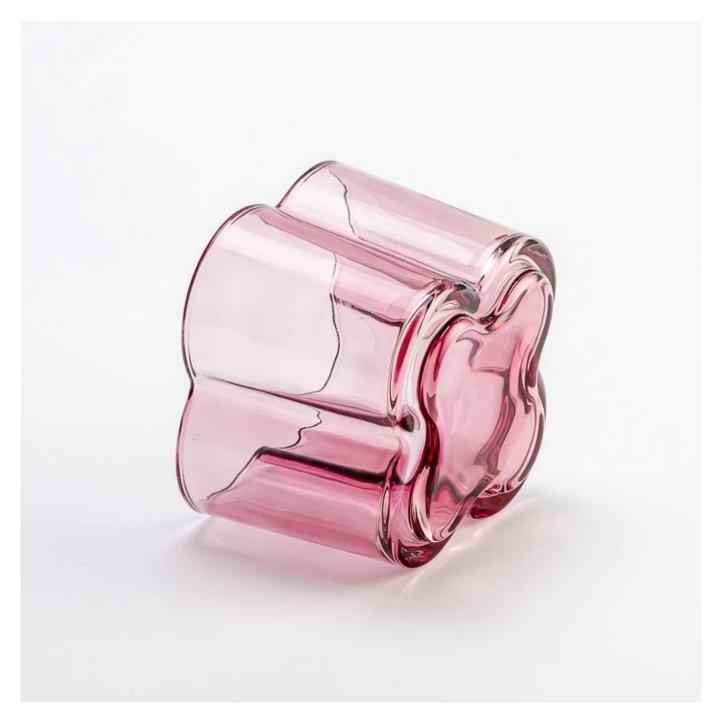

### product description

| Name              | Flower Shaped Transparent Glass for Candle Making                                                                                  |
|-------------------|------------------------------------------------------------------------------------------------------------------------------------|
| Sample time       | <ol> <li>5 days if there is glass shape and size</li> <li>15 days, if you need new shapes and sizes glass</li> </ol>               |
| Measure           | Item No:SGCX25030711 Top dia: 106*106mm Bottom dia: 97*97mm Max dia□124mm Height: 85mm Weight: 520g Capacity: 520ml MOQ: 3,000 PCS |
| Packing           | Normal packing, Individual gift box, PVC box, window box, color box, white box, etc                                                |
| Delivery<br>time  | Within 35 days after the sample and order confirmed                                                                                |
| Payment<br>term   | 30% deposit by T/T in advance and the balance against the copy of B/L                                                              |
| Shipment          | By sea,by air,by Express and your shipping agent is acceptable                                                                     |
| Usage<br>Occasion | Home decor,Wedding Decoration,Wedding Favors,Decoration enhancement,                                                               |

With a gorgeous, crystal clear glass composition, Beautiful craftsmanship and fine glassware go hand-in-hand, and no vessel demonstrates that more eloquently than this glass candle jar. Keep your candles in a container that they deserve, and provide a pretty presentation to your customers.

This youthful and vigorous <u>glass candle jars</u> provide various choice. No matter as candle jar, or as storage jar, It can bring warmth and happiness to your life, customize pattern jars provide you more choices that matches with your home decoration. You can work out more patterns for you candle brand!