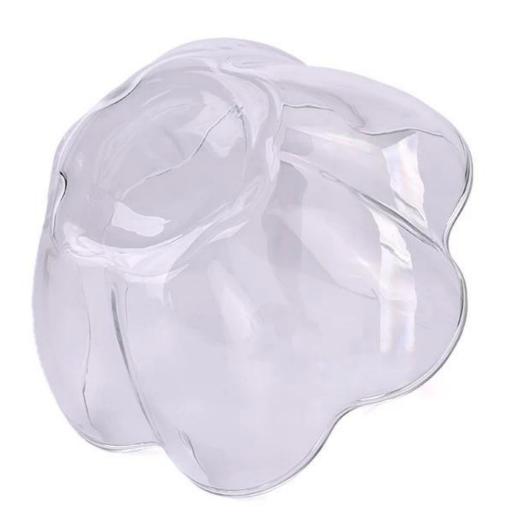

With a gorgeous, crystal clear glass composition, Beautiful craftsmanship and fine glassware go hand-in-hand, and no vessel demonstrates that more eloquently than this glass candle jar. Keep your candles in a container that they deserve, and provide a pretty presentation to your customers.

This youthful and vigorous <u>glass candle jars</u> provide various choice. No matter as candle jar, or as storage jar, It can bring warmth and happiness to your life, customize pattern jars provide you more choices that matches

with your home decoration. You can work out more patterns for you candle brand!

This classic 10 ounce glass tumbler is a fantastic choice for high end scented poured candles. Set up as an aromatherapy cup for the home or wedding party or as a vase for the wedding centerpiece.