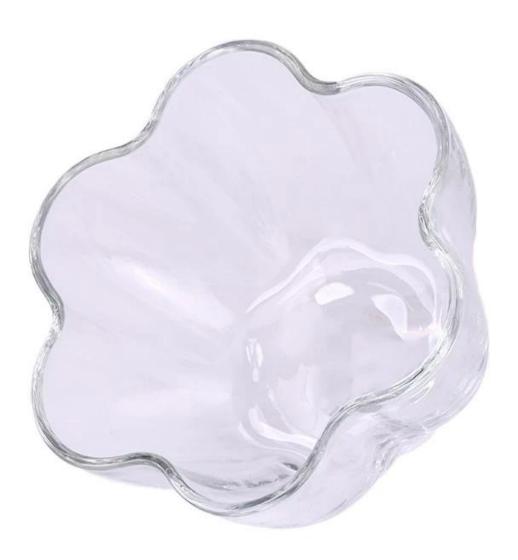

# Flower Shaped Glass Candle Vessel Jumbo Glass Candle Vessels

Why Choose **Sunny Glassware** 

- Upmost dedication to design, never compression on quality
- <u>Sunny Glassware</u> strictly protect the customers' designs, all the newly designed items from us haven't been copied in three years.
- Product quality is the major focus in <u>Sunny Glassware</u>. <u>Sunny Glassware</u> once demolished 80,000 pcs of glass vessel with barely visible blemish.

With a gorgeous, crystal clear glass composition, Beautiful craftsmanship and fine glassware go hand-in-hand, and no vessel demonstrates that more eloquently than this glass candle jar. Keep your candles in a container that they deserve, and provide a pretty presentation to your customers.