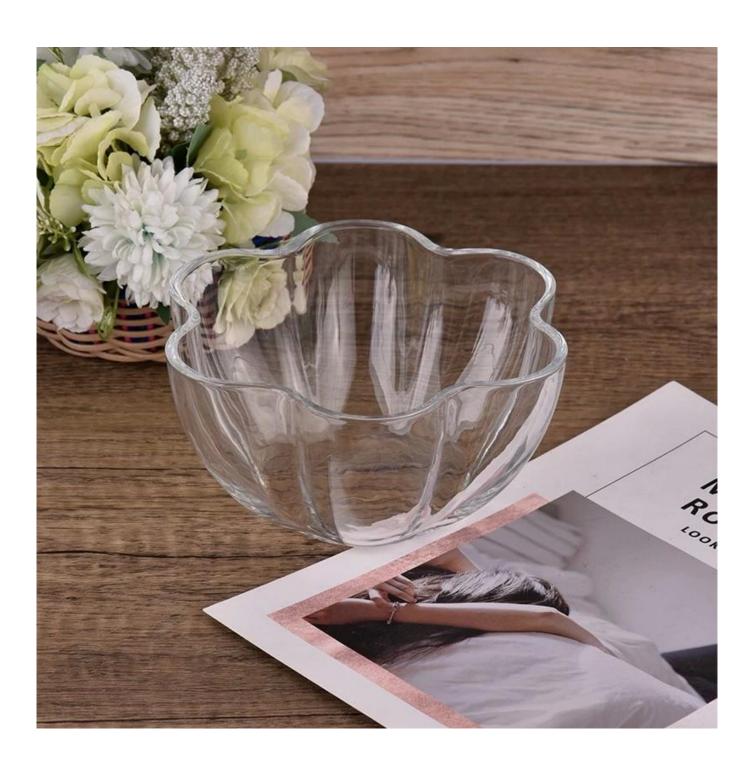

With a gorgeous, crystal clear glass composition, Beautiful craftsmanship and fine glassware go hand-in-hand, and no vessel demonstrates that more eloquently than this glass candle jar. Keep your candles in a container that they deserve, and provide a pretty presentation to your customers.

This youthful and vigorous <u>glass candle jars</u> provide various choice. No matter as candle jar, or as storage jar, It can bring warmth and happiness to your life, customize pattern jars provide you more choices that matches

with your home decoration. You can work out more patterns for you candle brand!

This classic 10 ounce glass tumbler is a fantastic choice for high end scented poured candles. Set up as an aromatherapy cup for the home or wedding party or as a vase for the wedding centerpiece.