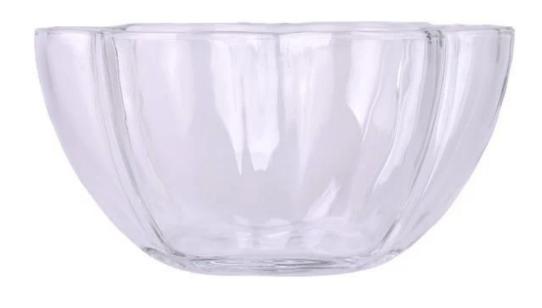

With a gorgeous, crystal clear glass composition, Beautiful craftsmanship and fine glassware go hand-in-hand, and no vessel demonstrates that more eloquently than this glass candle jar. Keep your candles in a container that they deserve, and provide a pretty presentation to your customers.

This youthful and vigorous <u>glass candle jars</u> provide various choice. No matter as candle jar, or as storage jar, It can bring warmth and happiness to your life, customize pattern jars provide you more choices that matches

with your home decoration. You can work out more patterns for you candle brand!

This classic 10 ounce glass tumbler is a fantastic choice for high end scented poured candles. Set up as an aromatherapy cup for the home or wedding party or as a vase for the wedding centerpiece.