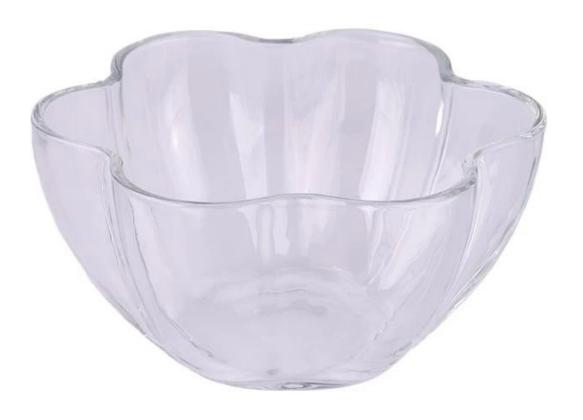

# Flower Shaped Glass Candle Vessel Jumbo Glass Candle Vessels

Why Choose **Sunny Glassware** 

- Upmost dedication to design, never compression on quality
- <u>Sunny Glassware</u> strictly protect the customers' designs, all the newly designed items from us haven't been copied in three years.
- Product quality is the major focus in <u>Sunny Glassware</u>. <u>Sunny Glassware</u> once demolished 80,000 pcs of glass vessel with barely visible blemish.

With a gorgeous, crystal clear glass composition, Beautiful craftsmanship and fine glassware go hand-in-hand, and no vessel demonstrates that more eloquently than this glass candle jar. Keep your candles in a container that they deserve, and provide a pretty presentation to your customers.

This youthful and vigorous <u>glass candle jars</u> provide various choice. No matter as candle jar, or as storage jar, It can bring warmth and happiness to your life, customize pattern jars provide you more choices that matches