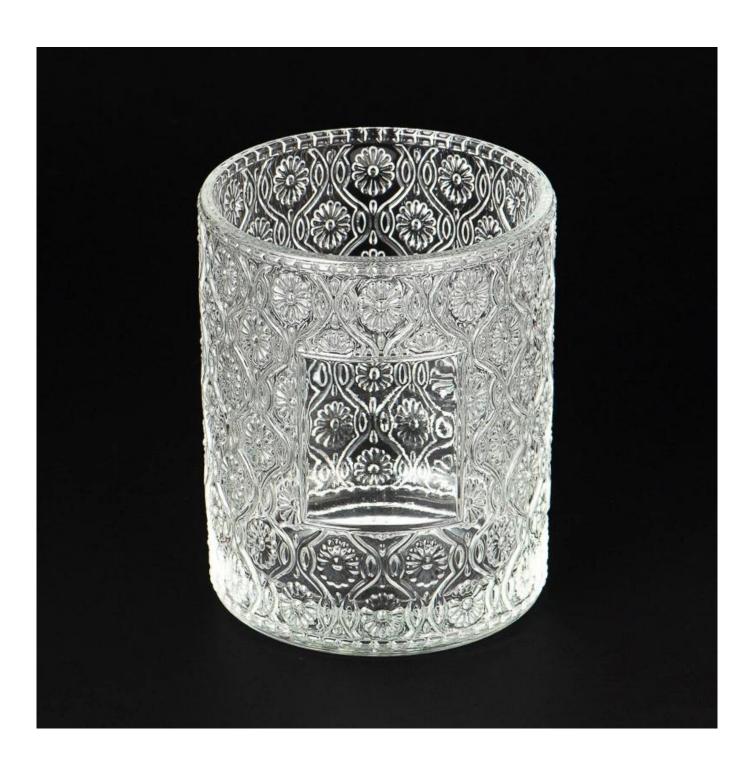

With a gorgeous, crystal clear glass composition, Beautiful craftsmanship and fine glassware go hand-in-hand, and no vessel demonstrates that more eloquently than this glass candle jar. Keep your candles in a container that they deserve, and provide a pretty presentation to your customers.

This youthful and vigorous <u>glass candle jars</u> provide various choice. No matter as candle jar, or as storage jar, It can bring warmth and happiness to your life, customize pattern jars provide you more choices that matches

with your home decoration. You can work out more patterns for you candle brand!

This classic 10 ounce glass tumbler is a fantastic choice for high end scented poured candles. Set up as an aromatherapy cup for the home or wedding party or as a vase for the wedding centerpiece.