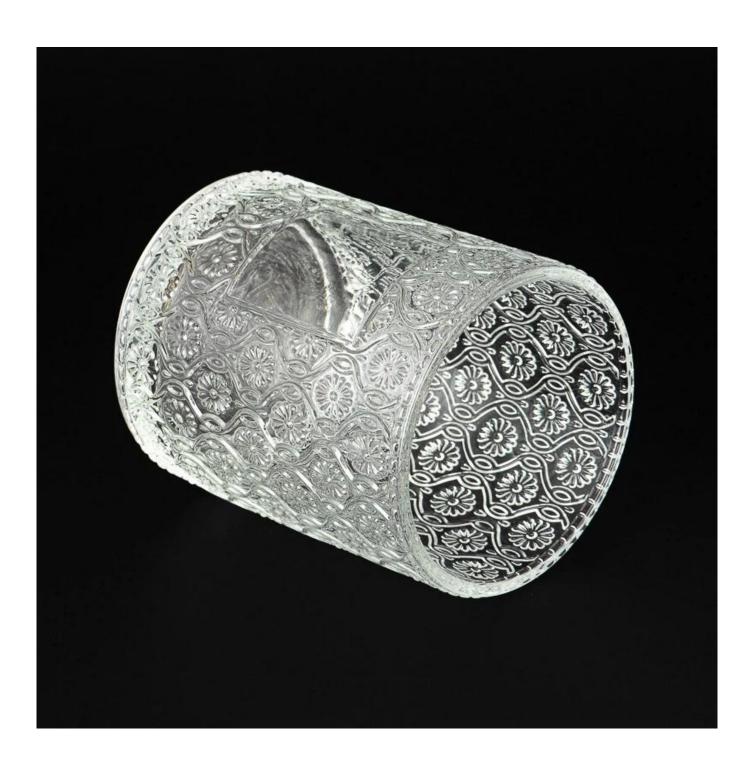

With a gorgeous, crystal clear glass composition, Beautiful craftsmanship and fine glassware go hand-in-hand, and no vessel demonstrates that more eloquently than this glass candle jar. Keep your candles in a container that they deserve, and provide a pretty presentation to your customers.

This youthful and vigorous <u>glass candle jars</u> provide various choice. No matter as candle jar, or as storage jar, It can bring warmth and happiness to your life, customize pattern jars provide you more choices that matches

with your home decoration. You can work out more patterns for you candle brand!

This classic 10 ounce glass tumbler is a fantastic choice for high end scented poured candles. Set up as an aromatherapy cup for the home or wedding party or as a vase for the wedding centerpiece.