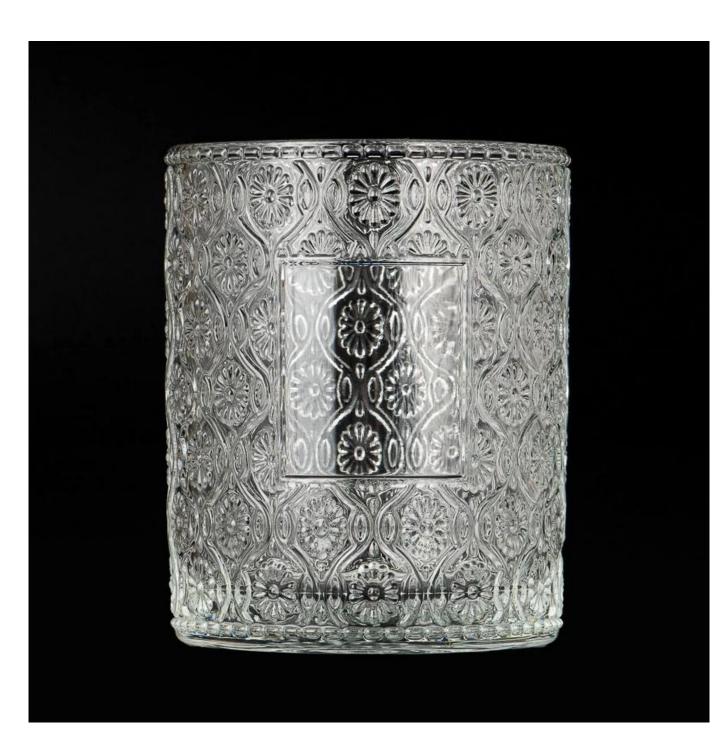

With a gorgeous, crystal clear glass composition, Beautiful craftsmanship and fine glassware go hand-in-hand, and no vessel demonstrates that more eloquently than this glass candle jar. Keep your candles in a container that they deserve, and provide a pretty presentation to your customers.

This youthful and vigorous <u>glass candle jars</u> provide various choice. No matter as candle jar, or as storage jar, It can bring warmth and happiness to your life, customize pattern jars provide you more choices that matches

with your home decoration. You can work out more patterns for you candle brand!

This classic 10 ounce glass tumbler is a fantastic choice for high end scented poured candles. Set up as an aromatherapy cup for the home or wedding party or as a vase for the wedding centerpiece.