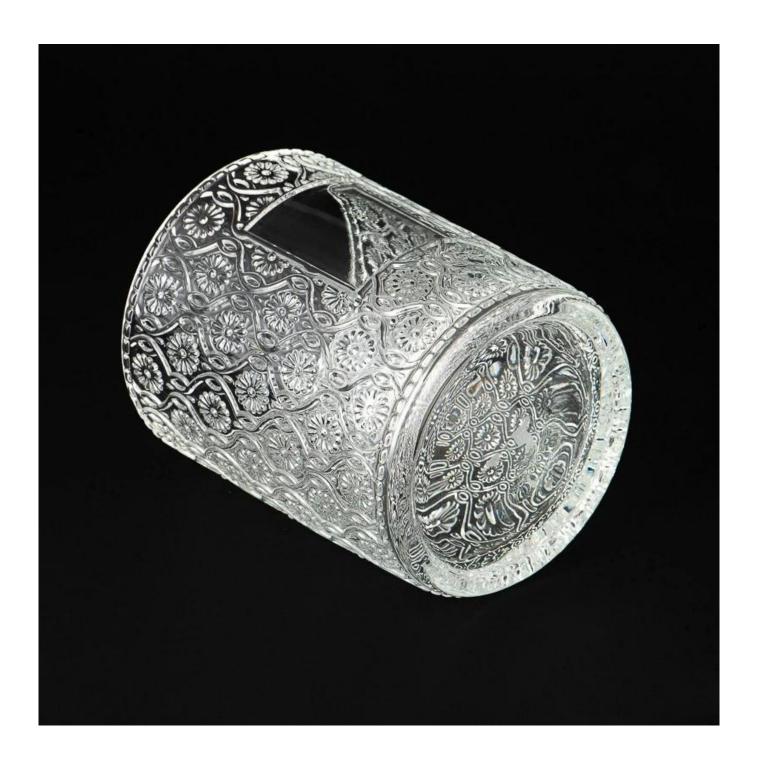

With a gorgeous, crystal clear glass composition, Beautiful craftsmanship and fine glassware go hand-in-hand, and no vessel demonstrates that more eloquently than this glass candle jar. Keep your candles in a container that they deserve, and provide a pretty presentation to your customers.

This youthful and vigorous <u>glass candle jars</u> provide various choice. No matter as candle jar, or as storage jar, It can bring warmth and happiness to your life, customize pattern jars provide you more choices that matches

with your home decoration. You can work out more patterns for you candle brand!

This classic 10 ounce glass tumbler is a fantastic choice for high end scented poured candles. Set up as an aromatherapy cup for the home or wedding party or as a vase for the wedding centerpiece.