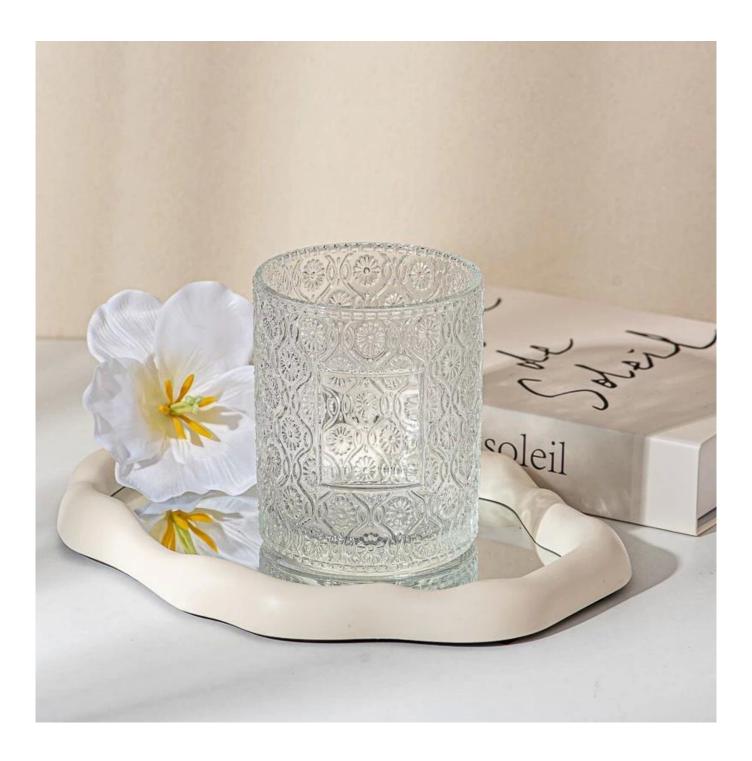

With a gorgeous, crystal clear glass composition, Beautiful craftsmanship and fine glassware go hand-in-hand, and no vessel demonstrates that more eloquently than this glass candle jar. Keep your candles in a container that they deserve, and provide a pretty presentation to your customers.

This youthful and vigorous <u>glass candle jars</u> provide various choice. No matter as candle jar, or as storage jar, It can bring warmth and happiness to your life, customize pattern jars provide you more choices that matches

with your home decoration. You can work out more patterns for you candle brand!

This classic 10 ounce glass tumbler is a fantastic choice for high end scented poured candles. Set up as an aromatherapy cup for the home or wedding party or as a vase for the wedding centerpiece.