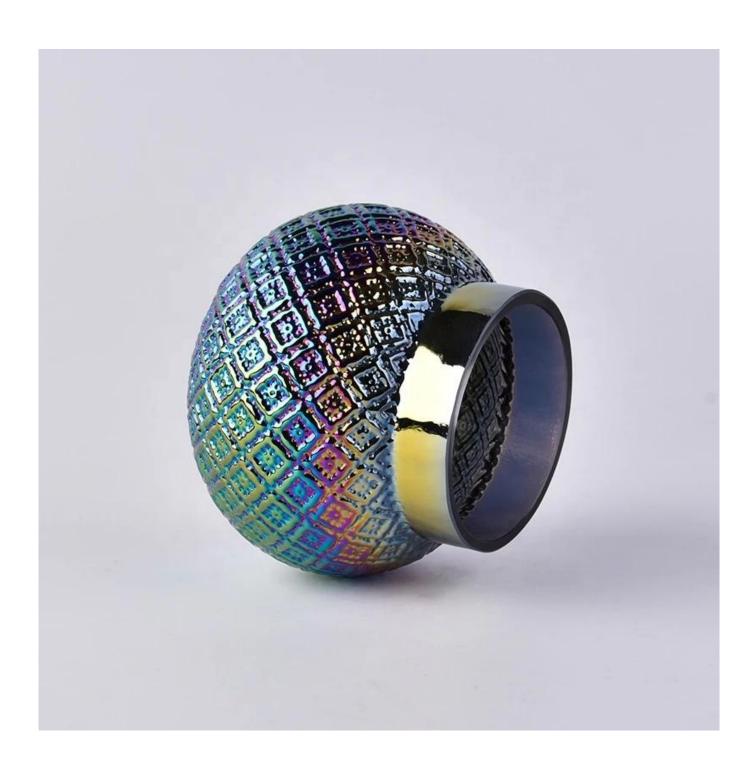

# Fancy custom iridescent electroplating glass candle jar

## **Product Description**