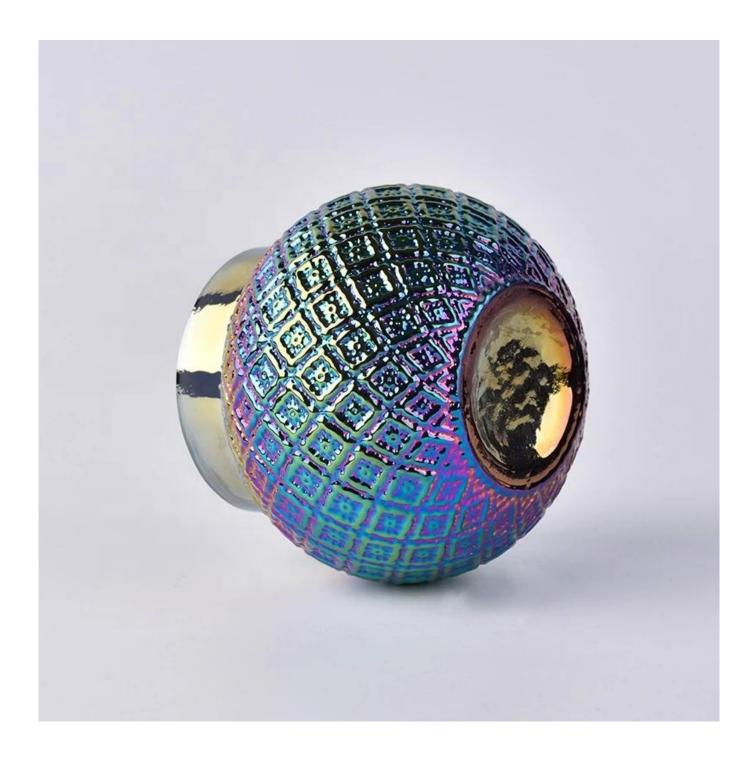

# Fancy custom iridescent electroplating glass candle jar

## **Product Description**