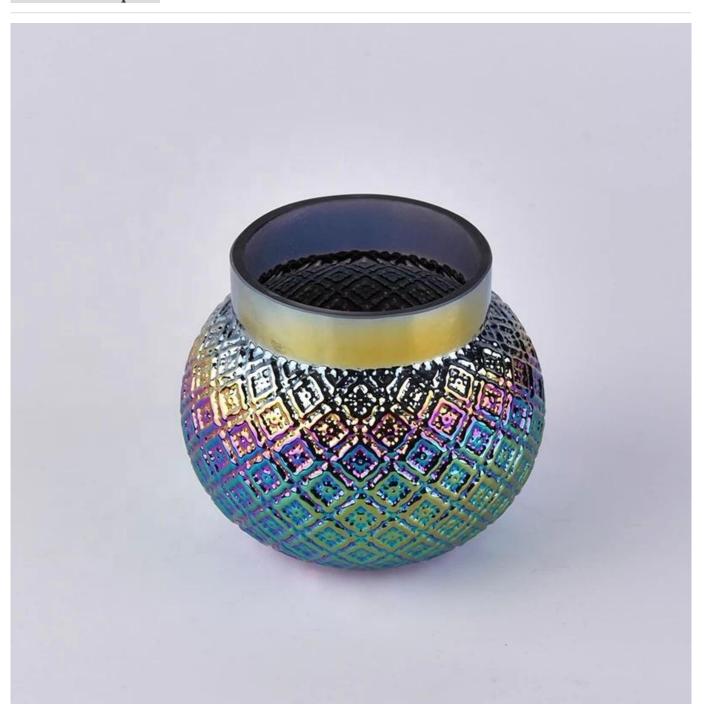

# Fancy custom iridescent electroplating glass candle jar

## **Product Description**