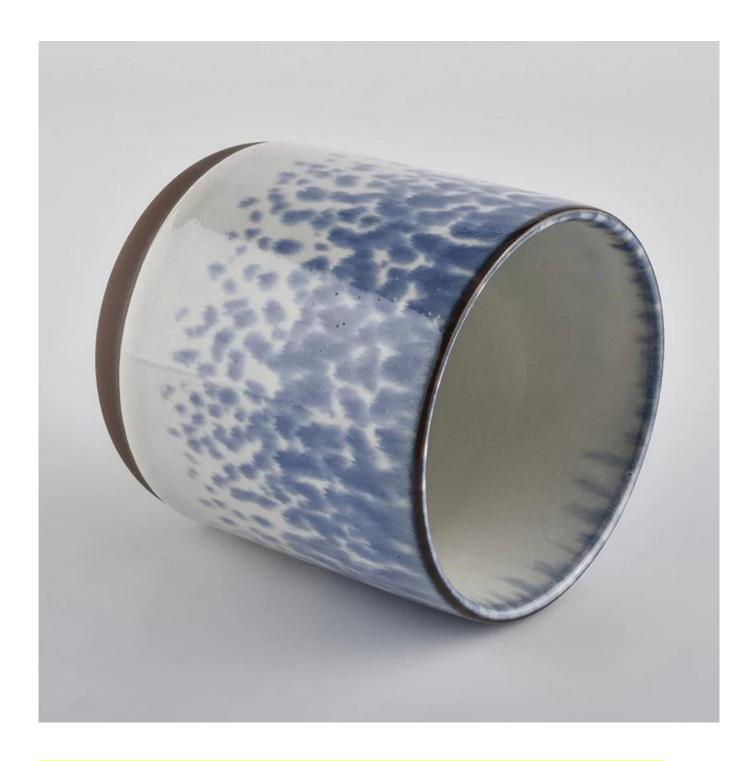

## Fancy Round Bottom Glazing Ceramic Candle Jars 400ml

## No second Co.in China

Our QC is more QC than our customer's QC

| Item No.          | SGMK20070301                                                                                                                                    |
|-------------------|-------------------------------------------------------------------------------------------------------------------------------------------------|
| Product Dimension | Top dia:85mm Bottom dia:80mm Height:100mm Weight:276g Capacity:413ml  Custom design are welcome,2oz,4oz,6oz,8oz,10oz,12oz and etc are availible |
| Decoration        | Spray color,printing,silk-screen,frosted,electroplating,laser and etc                                                                           |
| Material          | Fancy Round Bottom Glazing Ceramic Candle Jars 400ml                                                                                            |
| Sample            | Exist sampe in stock for free<br>Sent collected by courier                                                                                      |
| Sample time       | Sample in stock:5-7days<br>Custom sample:15 days                                                                                                |
| Packing           | Normal safety packing,48pcs/ctn                                                                                                                 |
| Delivery date     | 45 days after order confirmed                                                                                                                   |
| Payment terms     | 30% pay by T/T ,the balance paid after showing the B/L copy                                                                                     |
| Certificate       | Annealing(Candle holder)test                                                                                                                    |