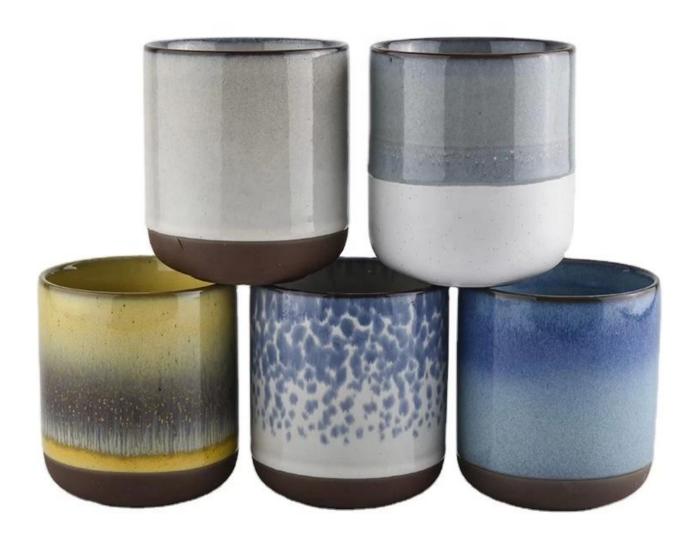

## Fancy Round Bottom Glazing Ceramic Candle Jars 400ml

## No second Co.in China

Our QC is more QC than our customer's QC

| Item No.          | SGMK20070301                                                                                                                                    |
|-------------------|-------------------------------------------------------------------------------------------------------------------------------------------------|
| Product Dimension | Top dia:85mm Bottom dia:80mm Height:100mm Weight:276g Capacity:413ml  Custom design are welcome,2oz,4oz,6oz,8oz,10oz,12oz and etc are availible |
| Decoration        | Spray color,printing,silk-screen,frosted,electroplating,laser and etc                                                                           |
| Material          | Fancy Round Bottom Glazing Ceramic Candle Jars 400ml                                                                                            |
| Sample            | Exist sampe in stock for free<br>Sent collected by courier                                                                                      |
| Sample time       | Sample in stock:5-7days<br>Custom sample:15 days                                                                                                |
| Packing           | Normal safety packing,48pcs/ctn                                                                                                                 |
| Delivery date     | 45 days after order confirmed                                                                                                                   |
| Payment terms     | 30% pay by T/T ,the balance paid after showing the B/L copy                                                                                     |
| Certificate       | Annealing(Candle holder)test                                                                                                                    |