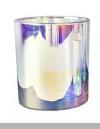

## Fancy Round Bottom Glazing Ceramic Candle Jars 400ml

## No second Co.in China

Our QC is more QC than our customer's QC

| Item No.          | SGMK20070301                                                                                                                                    |
|-------------------|-------------------------------------------------------------------------------------------------------------------------------------------------|
| Product Dimension | Top dia:85mm Bottom dia:80mm Height:100mm Weight:276g Capacity:413ml  Custom design are welcome,2oz,4oz,6oz,8oz,10oz,12oz and etc are availible |
| Decoration        | Spray color,printing,silk-screen,frosted,electroplating,laser and etc                                                                           |
| Material          | Fancy Round Bottom Glazing Ceramic Candle Jars 400ml                                                                                            |
| Sample            | Exist sampe in stock for free<br>Sent collected by courier                                                                                      |
| Sample time       | Sample in stock:5-7days<br>Custom sample:15 days                                                                                                |
| Packing           | Normal safety packing,48pcs/ctn                                                                                                                 |
| Delivery date     | 45 days after order confirmed                                                                                                                   |
| Payment terms     | 30% pay by T/T ,the balance paid after showing the B/L copy                                                                                     |
| Certificate       | Annealing(Candle holder)test                                                                                                                    |