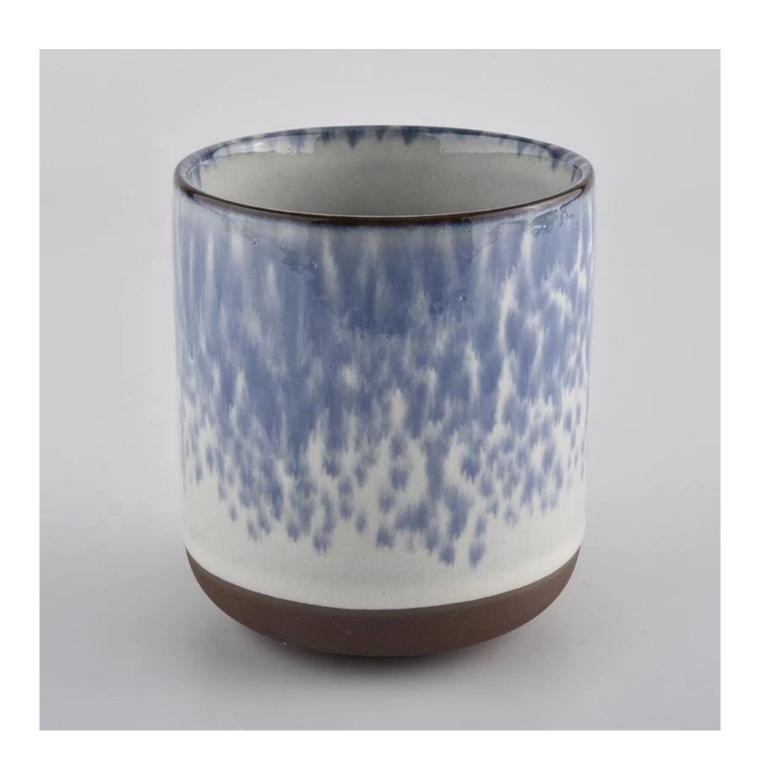

## Fancy Round Bottom Glazing Ceramic Candle Jars 400ml

## No second Co.in China

Our QC is more QC than our customer's QC

| Item No.          | SGMK20070301                                                                                                                                    |
|-------------------|-------------------------------------------------------------------------------------------------------------------------------------------------|
| Product Dimension | Top dia:85mm Bottom dia:80mm Height:100mm Weight:276g Capacity:413ml  Custom design are welcome,2oz,4oz,6oz,8oz,10oz,12oz and etc are availible |
| Decoration        | Spray color,printing,silk-screen,frosted,electroplating,laser and etc                                                                           |
| Material          | Fancy Round Bottom Glazing Ceramic Candle Jars 400ml                                                                                            |
| Sample            | Exist sampe in stock for free<br>Sent collected by courier                                                                                      |
| Sample time       | Sample in stock:5-7days<br>Custom sample:15 days                                                                                                |
| Packing           | Normal safety packing,48pcs/ctn                                                                                                                 |
| Delivery date     | 45 days after order confirmed                                                                                                                   |
| Payment terms     | 30% pay by T/T ,the balance paid after showing the B/L copy                                                                                     |
| Certificate       | Annealing(Candle holder)test                                                                                                                    |