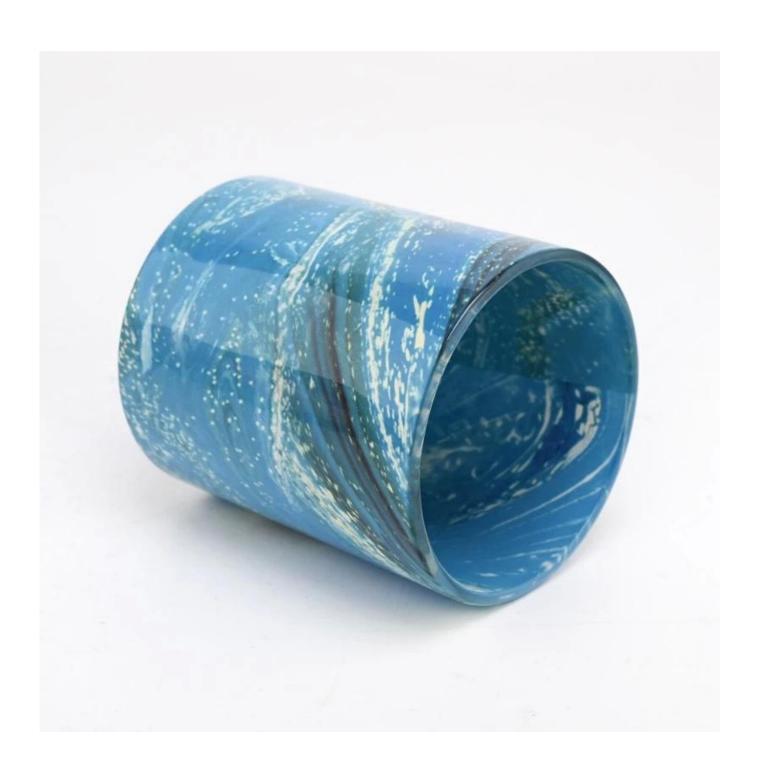

# **Fancy Colorful Pattern onto Glass Candle Jars 8oz Glass Candle Holders**

Product quality is the major focus in Sunny Glassware.

| product name | Modern bulk green candle glass jar for home decoration                                                                  |
|--------------|-------------------------------------------------------------------------------------------------------------------------|
| Sample time  | <ul><li>1. 5 days if there is glass shape and size</li><li>2. 15 days, if you need new shapes and sizes glass</li></ul> |
|              | Item No.:SGHY22081902 Top dia: 80mm Bottom dia: 74mm Height: 90mm Weight: 290g Capacity: 300ml                          |
| Packing      | Normal packing,Individual gift box, PVC box, window box, color box, white box, etc                                      |

This <u>glass candle jar</u> can be used not only for weddings/various holidays/farmhouse parties/Christmas/Valentine's Day/Halloween/Thanksgiving Day, they can also be a great home decor. The soft light can add a warm & romantic atmosphere and can be used multiple times in various situations.