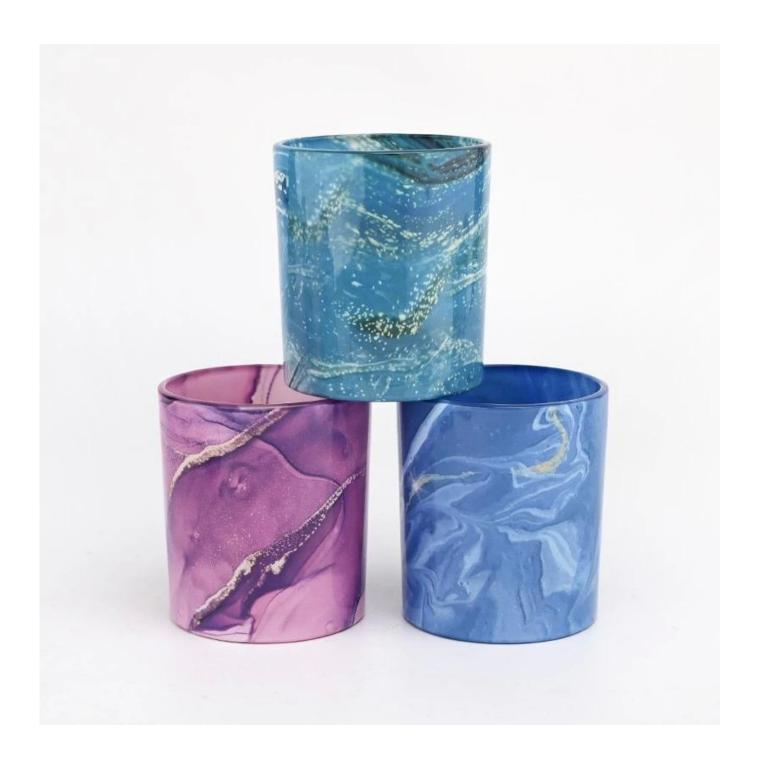

# **Fancy Colorful Pattern onto Glass Candle Jars 8oz Glass Candle Holders**

<u>Sunny Glassware</u> offers customized graphic design for glass jar decorations and molding service for glass jars and glass lids.

Avoid spills and waxy mess. Our candles provide you with utmost safety, they are encased within a glass container that is as elegant and classy as it is safe.