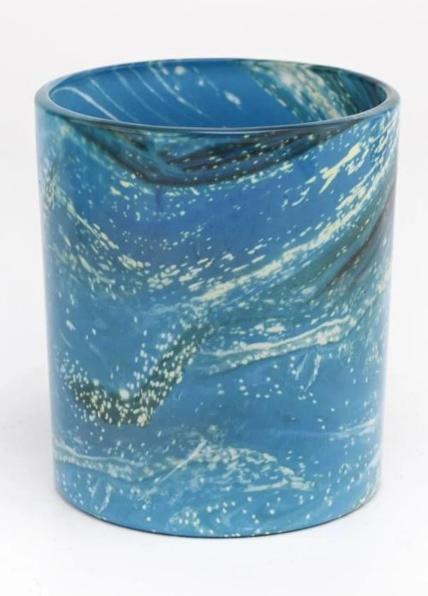

# **Fancy Colorful Pattern onto Glass Candle Jars 8oz Glass Candle Holders**

Product quality is the major focus in Sunny Glassware.

| product name | Modern bulk green candle glass jar for home decoration                                                                  |
|--------------|-------------------------------------------------------------------------------------------------------------------------|
| Sample time  | <ul><li>1. 5 days if there is glass shape and size</li><li>2. 15 days, if you need new shapes and sizes glass</li></ul> |
|              | Item No.:SGHY22081902 Top dia: 80mm Bottom dia: 74mm Height: 90mm Weight: 290g Capacity: 300ml                          |
| Packing      | Normal packing,Individual gift box, PVC box, window box, color box, white box, etc                                      |

This <u>glass candle jar</u> can be used not only for weddings/various holidays/farmhouse parties/Christmas/Valentine's Day/Halloween/Thanksgiving Day, they can also be a great home decor. The soft light can add a warm & romantic atmosphere and can be used multiple times in various situations.