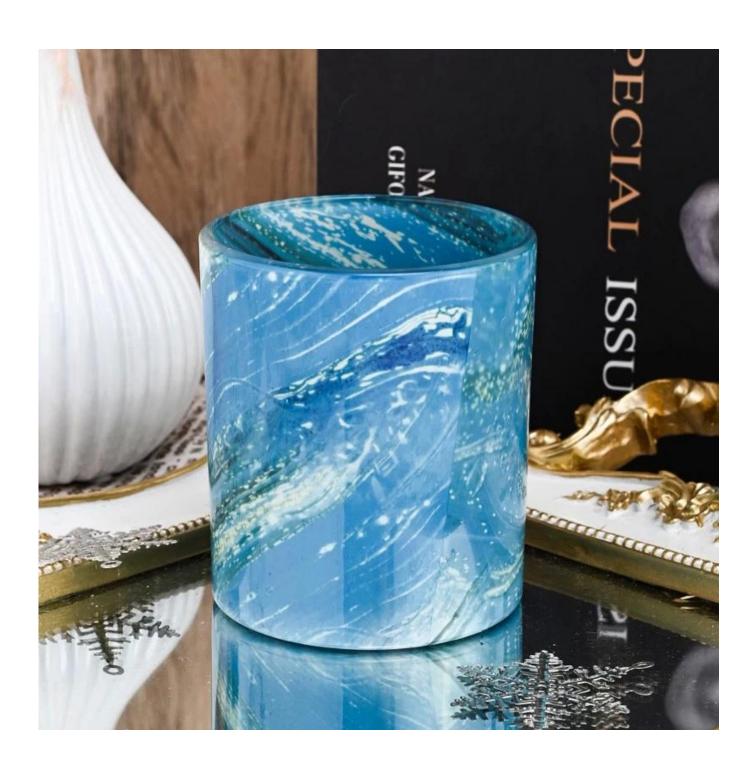

This <u>glass candle jar</u> can be used not only for weddings/various holidays/farmhouse parties/Christmas/Valentine's Day/Halloween/Thanksgiving Day, they can also be a great home decor. The soft light can add a warm & romantic atmosphere and can be used multiple times in various situations.

<u>Sunny Glassware</u> offers customized graphic design for glass jar decorations and molding service for glass jars and glass lids.

Avoid spills and waxy mess. Our candles provide you with utmost safety, they are encased within a glass container that is as elegant and classy as it is safe.