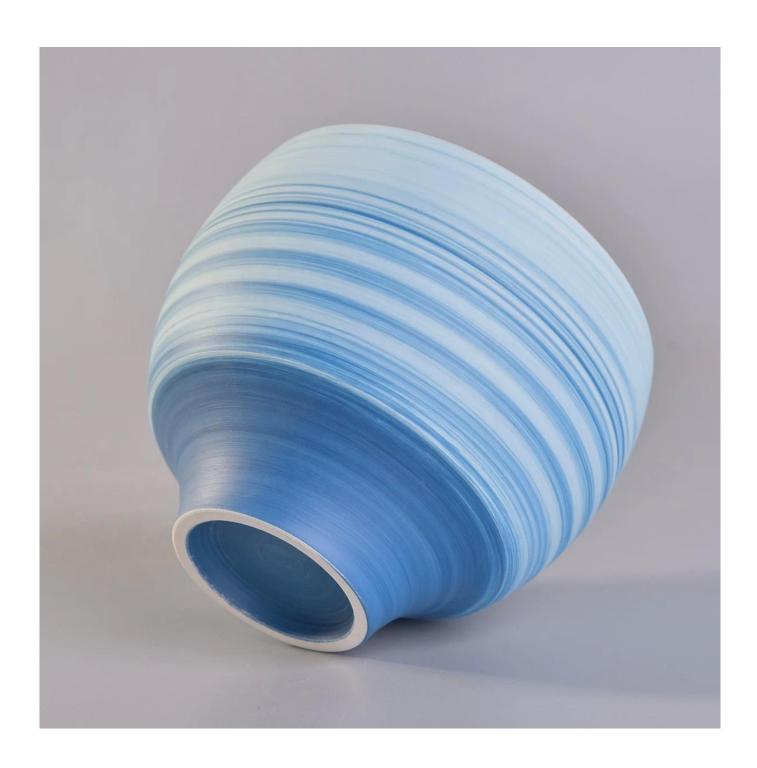

## QC Extra Six Steps

No major quality complaints for 9 years

**Product Description** 

Specification

Product name Factory price blue handmade frosted ceramic candle holder 8oz 10oz 12oz

Packing Normal packing, Individual gift box, PVC box, window box, color box, white box, etc