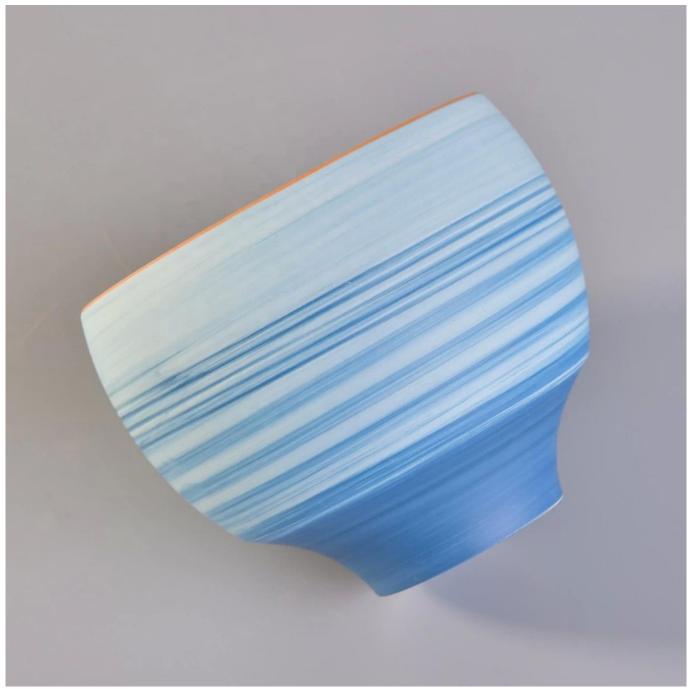

## QC Extra Six Steps

No major quality complaints for 9 years

**Product Description** 

Specification

Product name Factory price blue handmade frosted ceramic candle holder 8oz 10oz 12oz

Packing Normal packing, Individual gift box, PVC box, window box, color box, white box, etc