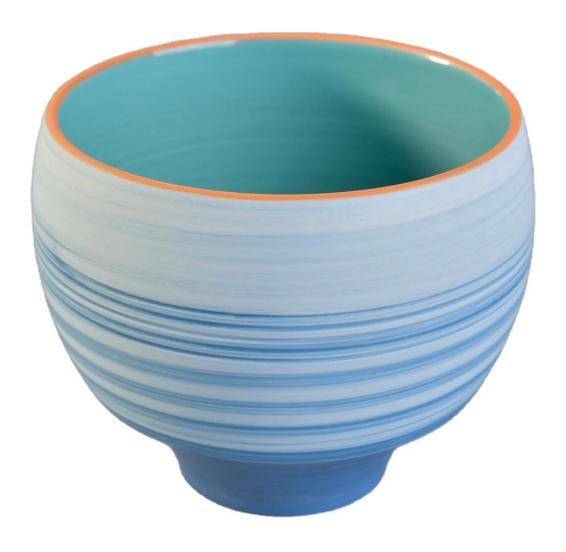

## QC Extra Six Steps

No major quality complaints for 9 years

**Product Description** 

Specification

Product name Factory price blue handmade frosted ceramic candle holder 8oz 10oz 12oz

Packing Normal packing, Individual gift box, PVC box, window box, color box, white box, etc