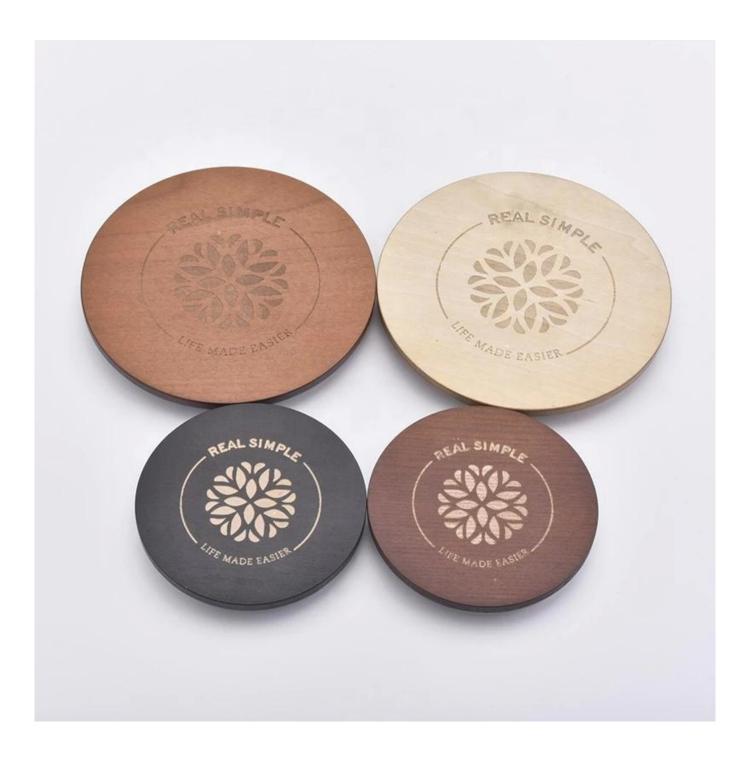

## **Product Description**

Product Size Dia:82mm

Height:15mm Weight:45g

Custom design are welcome

Material Engraved Wooden Lids For Glass Ceramic Concrete Candle Holder

Samples Existing clear glass samples for free