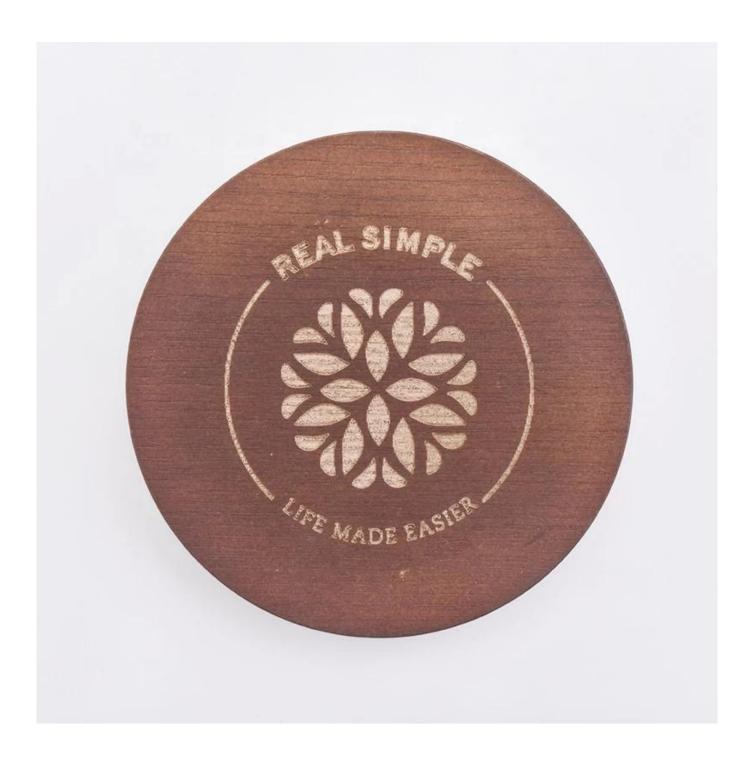

## **Product Description**

Product Size Dia:82mm

Height:15mm Weight:45g

Custom design are welcome

Material Engraved Wooden Lids For Glass Ceramic Concrete Candle Holder

Samples Existing clear glass samples for free

Certificate Annealing(for candle holders) test