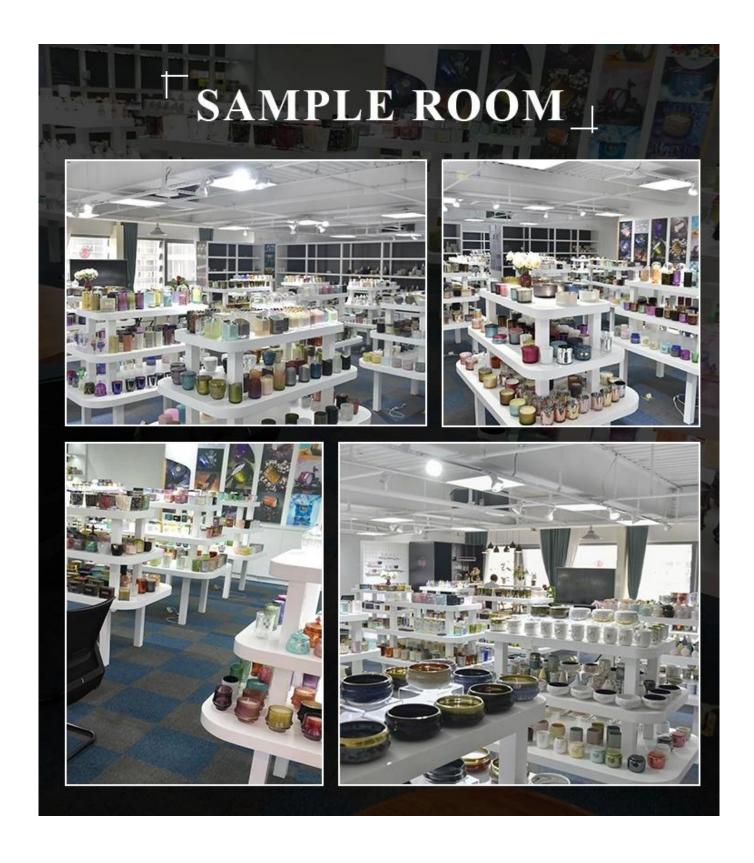

rance products in the latest 10 years, Sunny Glassware is the supplier of 80% fragrance brands in the United States.

Award-winning team of designers has won the trust of many upscale brands like NEST Fragrance. The talented design team is unmatched in China.

## **Product Description**

Product Size Dia:82mm

Height:15mm Weight:45g

Custom design are welcome

Material Engraved Wooden Lids For Glass Ceramic Concrete Candle Holder

Samples Existing clear glass samples for free

Sent collected by courier

Samples time 5-7 days after confirming.

Packing Normal Packing, 48pcs per carton

Delivery time Within 35 days after the sample and order confirmed

Payment terms 30% pay by TT ,balance paid after showing the BL copy

Certificate Annealing(for candle holders) test









## Sample Room



## **Company Information**

Sunny Glassware was established by Frank and Alice since 1992s, which is the supplier of 80% fragrance brands & home decoration in the United States. Sunny keep engaged in various of candle holder, bathroom accessories, perfume&diffuser bottles, borosilicate glass and related accessories.

Award-winning team of designers has won the trust of many upscale brands like NEST Fragrance, who is unmatched in China. The annual quantity, launched speed on new products and designs can be compared with Zara.

With a strictly control system on product quality, Sunny adapts extra six steps for inspection of shipments, no major quality complaints on products produced for 9 consecutive years.

With our strong support, customers rapidly develop and from small workshop to indu