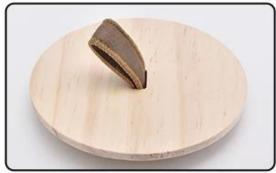

## **Product Description**

Product Size Dia:82mm

Height:15mm Weight:45g

Custom design are welcome

Material Engraved Wooden Lids For Glass Ceramic Concrete Candle Holder

Samples Existing clear glass samples for free