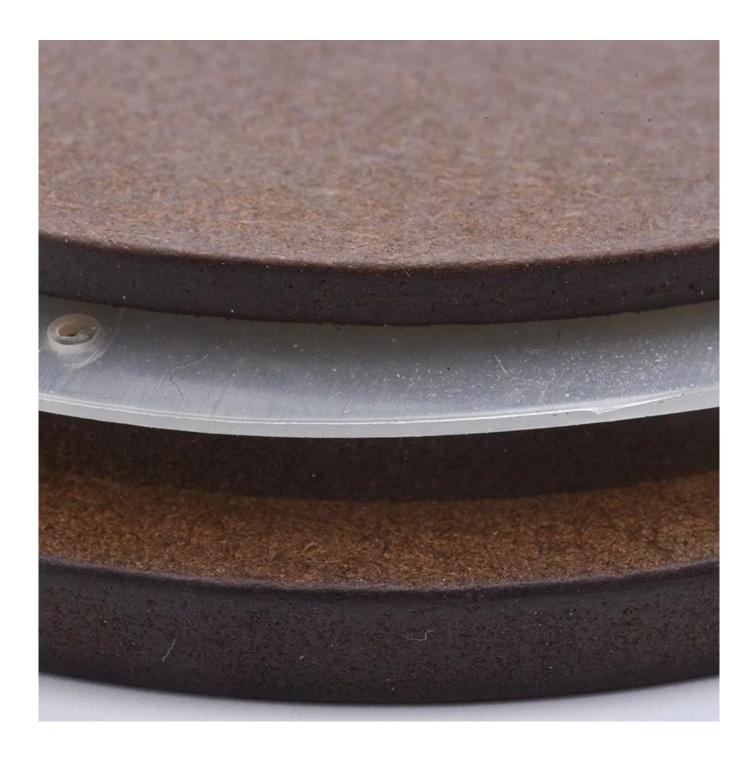

## **Product Description**

Product Size Dia:82mm

Height:15mm Weight:45g

Custom design are welcome

Material Engraved Wooden Lids For Glass Ceramic Concrete Candle Holder

Samples Existing clear glass samples for free