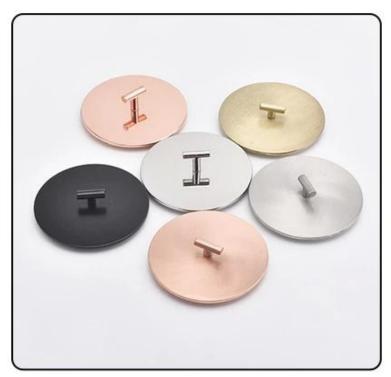

## **Product Description**

Product Size Dia:82mm

Height:15mm Weight:45g

Custom design are welcome

Material Engraved Wooden Lids For Glass Ceramic Concrete Candle Holder

Samples Existing clear glass samples for free