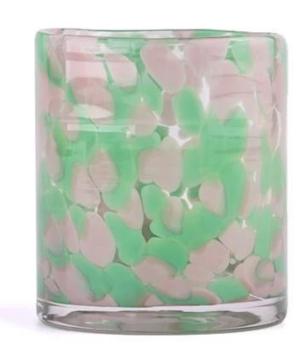

With a gorgeous, crystal clear glass composition, Beautiful craftsmanship and fine glassware go hand-in-hand, and no vessel demonstrates that more eloquently than this glass candle jar. Keep your candles in a container that they deserve, and provide a pretty presentation to your customers.

This youthful and vigorous <u>glass candle jars</u> provide various choice. No matter as candle jar, or as storage jar, It can bring warmth and happiness to your life, customize pattern jars provide you more choices that matches with your home decoration. You can work out more patterns for you candle brand!