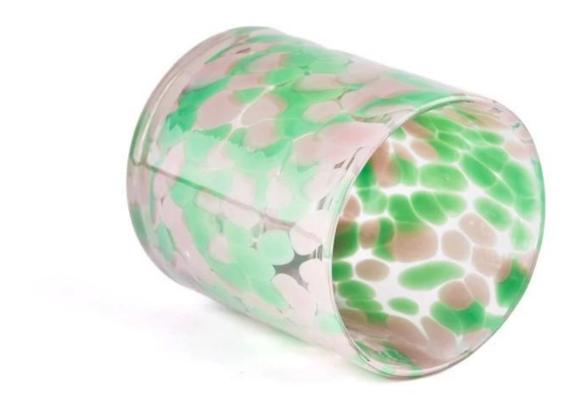

With a gorgeous, crystal clear glass composition, Beautiful craftsmanship and fine glassware go hand-in-hand, and no vessel demonstrates that more eloquently than this glass candle jar. Keep your candles in a container that they deserve, and provide a pretty presentation to your customers.

This youthful and vigorous <u>glass candle jars</u> provide various choice. No matter as candle jar, or as storage jar, It can bring warmth and happiness to your life, customize pattern jars provide you more choices that matches with your home decoration. You can work out more patterns for you candle brand!