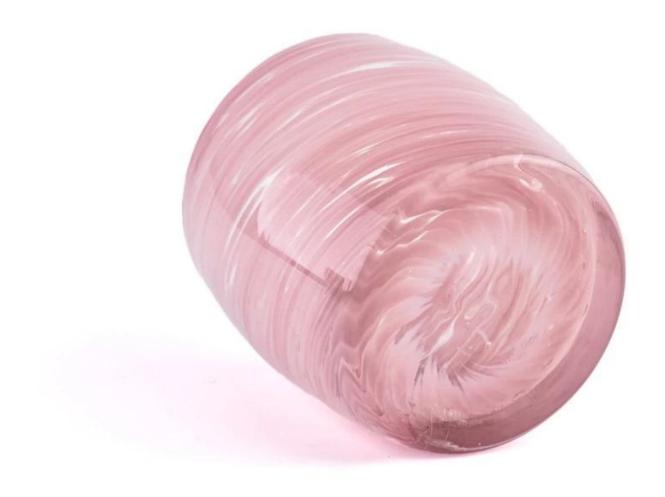

# **Empty Handmade Colorful glass vessel Large Cylinder Pinnk Glass Candle Jars**

Why Choose **Sunny Glassware** 

- Upmost dedication to design, never compression on quality
- <u>Sunny Glassware</u> strictly protect the customers' designs, all the newly designed items from us haven't been copied in three years.
- Product quality is the major focus in <u>Sunny Glassware</u>. <u>Sunny Glassware</u> once demolished 80,000 pcs of glass vessel with barely visible blemish.

With a gorgeous, crystal clear glass composition, Beautiful craftsmanship and fine glassware go hand-in-hand, and no vessel demonstrates that more eloquently than this glass candle jar. Keep your candles in a container that they deserve, and provide a pretty presentation to your customers.

This youthful and vigorous <u>glass candle jars</u> provide various choice. No matter as candle jar, or as storage jar, It can bring warmth and happiness to your life, customize pattern jars provide you more choices that matches with your home decoration. You can work out more patterns for you candle brand!