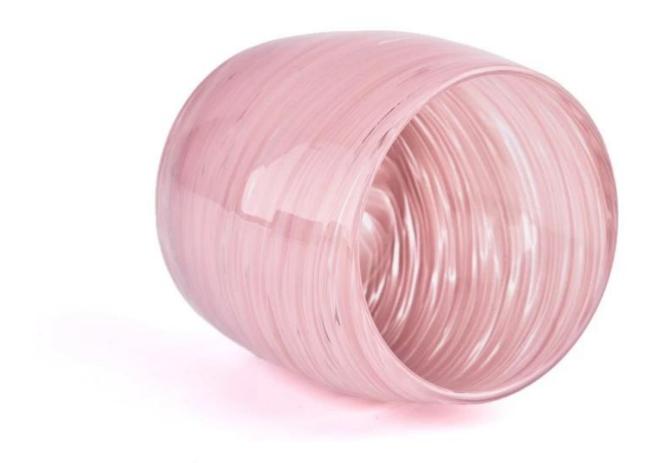

# **Empty Handmade Colorful glass vessel Large Cylinder Pinnk Glass Candle Jars**

Why Choose **Sunny Glassware** 

- Upmost dedication to design, never compression on quality
- <u>Sunny Glassware</u> strictly protect the customers' designs, all the newly designed items from us haven't been copied in three years.
- Product quality is the major focus in <u>Sunny Glassware</u>. <u>Sunny Glassware</u> once demolished 80,000 pcs of glass vessel with barely visible blemish.

With a gorgeous, crystal clear glass composition, Beautiful craftsmanship and fine glassware go hand-in-hand, and no vessel demonstrates that more eloquently than this glass candle jar. Keep your candles in a container that they deserve, and provide a pretty presentation to your customers.

This youthful and vigorous <u>glass candle jars</u> provide various choice. No matter as candle jar, or as storage jar, It can bring warmth and happiness to your life, customize pattern jars provide you more choices that matches with your home decoration. You can work out more patterns for you candle brand!