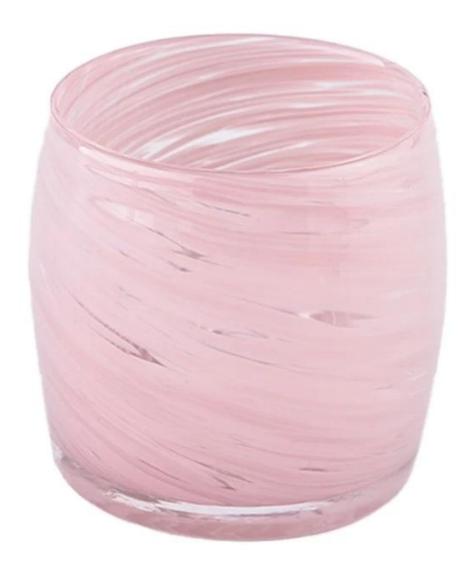

# **Empty Handmade Colorful glass vessel Large Cylinder Pinnk Glass Candle Jars**

Why Choose **Sunny Glassware** 

- Upmost dedication to design, never compression on quality
- <u>Sunny Glassware</u> strictly protect the customers' designs, all the newly designed items from us haven't been copied in three years.
- Product quality is the major focus in <u>Sunny Glassware</u>. <u>Sunny Glassware</u> once demolished 80,000 pcs of glass vessel with barely visible blemish.

### product description

| Name              | Empty Handmade Colorful glass vessel Large Cylinder Pinnk Glass Candle Jars                                          |
|-------------------|----------------------------------------------------------------------------------------------------------------------|
| Sample time       | <ol> <li>5 days if there is glass shape and size</li> <li>15 days, if you need new shapes and sizes glass</li> </ol> |
| Measure           | Item[SGHT23052331 Top dia:86 mm Bottom dia:83 mm Height:88 mm Weight:346 g Capacity: 403 ml MOQ: 3000 PCS            |
| Packing           | Normal packing, Individual gift box, PVC box, window box, color box, white box, etc                                  |
| Delivery<br>time  | Within 35 days after the sample and order confirmed                                                                  |
| Payment<br>term   | 30% deposit by T/T in advance and the balance against the copy of B/L                                                |
| Shipment          | By sea,by air,by Express and your shipping agent is acceptable                                                       |
| Usage<br>Occasion | Home decor, Wedding Decoration, Wedding Favors, Decoration enhancement,                                              |

With a gorgeous, crystal clear glass composition, Beautiful craftsmanship and fine glassware go hand-in-hand, and no vessel demonstrates that more eloquently than this glass candle jar. Keep your candles in a container that they deserve, and provide a pretty presentation to your customers.

This youthful and vigorous <u>glass candle jars</u> provide various choice. No matter as candle jar, or as storage jar, It can bring warmth and happiness to your life, customize pattern jars provide you more choices that matches with your home decoration. You can work out more patterns for you candle brand!