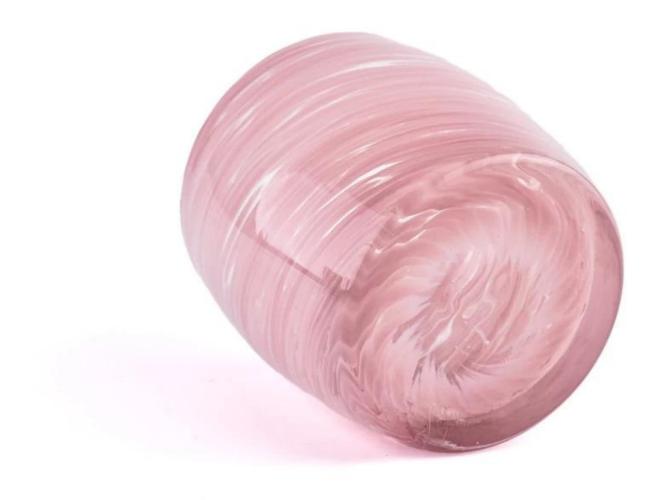

# **Empty Handmade Colorful glass vessel Large Cylinder Pinnk Glass Candle Jars**

Why Choose **Sunny Glassware** 

- Upmost dedication to design, never compression on quality
- <u>Sunny Glassware</u> strictly protect the customers' designs, all the newly designed items from us haven't been copied in three years.
- Product quality is the major focus in <u>Sunny Glassware</u>. <u>Sunny Glassware</u> once demolished 80,000 pcs of glass vessel with barely visible blemish.

With a gorgeous, crystal clear glass composition, Beautiful craftsmanship and fine glassware go hand-in-hand, and no vessel demonstrates that more eloquently than this glass candle jar. Keep your candles in a container that they deserve, and provide a pretty presentation to your customers.

This youthful and vigorous <u>glass candle jars</u> provide various choice. No matter as candle jar, or as storage jar, It can bring warmth and happiness to your life, customize pattern jars provide you more choices that matches with your home decoration. You can work out more patterns for you candle brand!