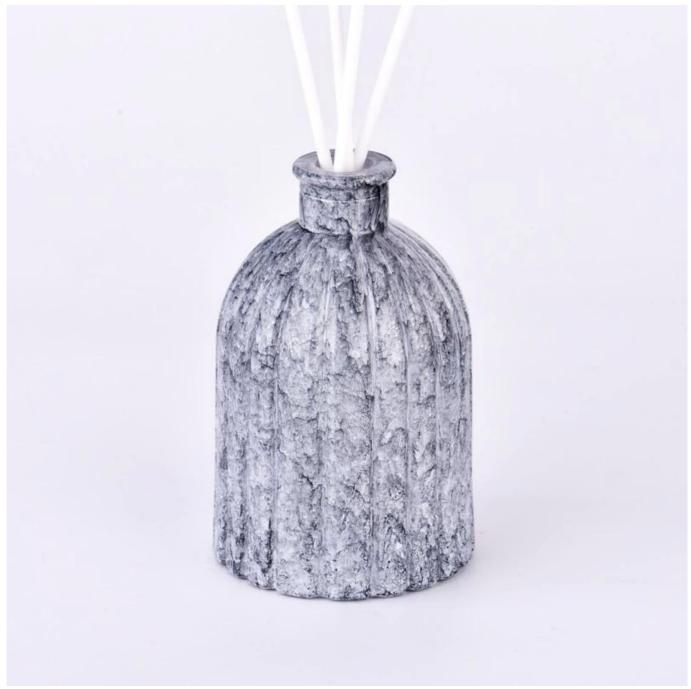

## Empty Glass Reed Diffuser Bottle Unique 8oz reed Diffuser Bottle

Why Choose **Sunny Glassware** 

- Upmost dedication to design, never compression on quality
- <u>Sunny Glassware</u> strictly protect the customers' designs, all the newly designed items from us haven't been copied in three years.
- Product quality is the major focus in <u>Sunny Glassware</u>. <u>Sunny Glassware</u> once demolished 80,000 pcs of glass vessel with barely visible blemish.

## product description

| product<br>name   | Empty Glass Reed Diffuser Bottle Unique 8oz reed Diffuser<br>Bottle                                |  |
|-------------------|----------------------------------------------------------------------------------------------------|--|
| Sample time       | 1. 5 days if there is glass shape and size<br>2. 15 days, if you need new shapes and sizes glass   |  |
| Item No           | Item number:SGZT24062502 Top dia: 34mm Bottom dia: 88mm Height: 136mm Weight: 515g Capacity: 368ml |  |
| Packing           | Normal packing,Individual gift box, PVC box, window box, color box, white box, etc                 |  |
| Delivery<br>time  | Within 35 days after the sample and order confirmed                                                |  |
| Payment<br>term   | 30% deposit by T/T in advance and the balance against the copy of B/L                              |  |
| Shipment          | By sea,by air,by Express and your shipping agent is acceptable                                     |  |
| Usage<br>Occasion | Home decor, Wedding Decoration, Wedding Favors, Decoration enhancement,                            |  |