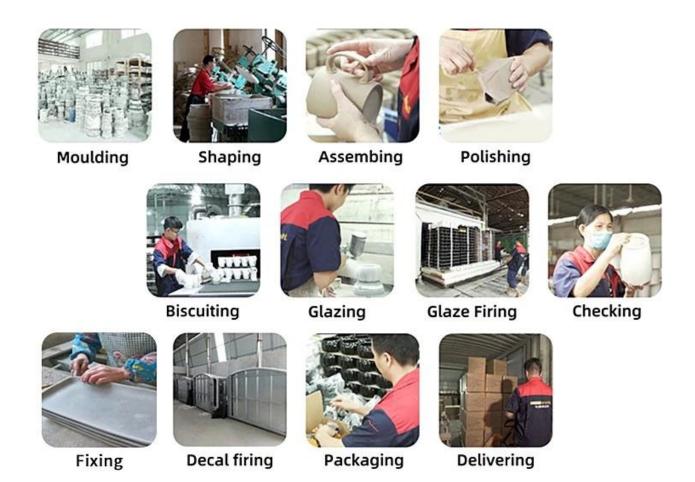

rative candle jar is the perfect gift for friendship and makes a elegance high-end gift for your loved ones. Everyone will appreciate the craftsmanship quality of this exquisite <u>ceramic candle jars</u>.



This gorgeous <u>ceramic candle jars</u> matches with any home decoration furniture, for example, dining table, cooking bench, dressing table, tea table, coffee bar and bookshelves. It is also easy going with restaurants and hotels. When the candle is lighted, the room is filled with aroma!



Wide range of application

## WIDE RANGE OF APPLICATION

Suitable for: home life/coffee shop/restaurant/wedding/party/Christmas etc



HOME LIFE



COFFEE SHOP



RESTAURANT



WEDDING



**PARTY** 



CHRISTMAS ETC

Factory

## · FACTORY ·







## **Technological process**

# PROCESS CRAFTS



## **Packing & Shipping**

# 

# Different From The Peer



Own professional shipping company( Shenzhen Sunny Worldwide logistics)



20+ years freight history and WCA members.

# **PACKING**

We have Normal packing, PVC box
Window box,carton box,pallet Color box, White box,ect.
of course,we can customize
Individual gift box for you.





#### 1) Can you combine many items assorted in one container in my first order?

Yes, we can. But the quantity of each ordered item should reach our MOQ.

## 2) If any quality problem, how can you settle it for us?

When discharging the container, you need to inspect all the cargo. If any breakage or

defect products were founded, you must take the pictures from the original carton. All the claims must be presented within 15 working days after dischargi