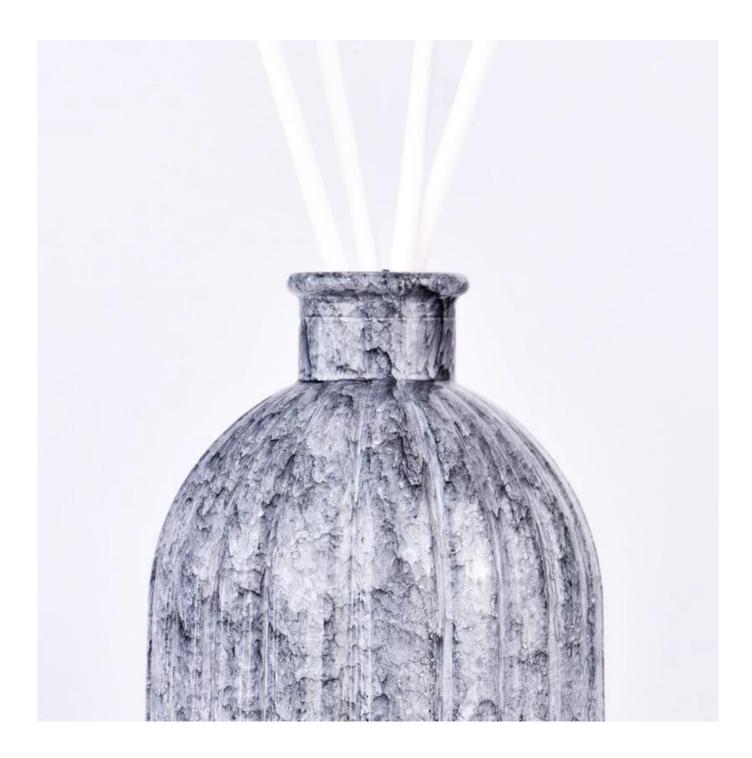

## Empty Glass Reed Diffuser Bottle Unique 8oz reed Diffuser Bottle

Why Choose **Sunny Glassware** 

- Upmost dedication to design, never compression on quality
- <u>Sunny Glassware</u> strictly protect the customers' designs, all the newly designed items from us haven't been copied in three years.
- Product quality is the major focus in <u>Sunny Glassware</u>. <u>Sunny Glassware</u> once demolished 80,000 pcs of glass vessel with barely visible blemish.

## product description

| product<br>name   | Empty Glass Reed Diffuser Bottle Unique 8oz reed Diffuser<br>Bottle                                |  |
|-------------------|----------------------------------------------------------------------------------------------------|--|
| Sample time       | 1. 5 days if there is glass shape and size<br>2. 15 days, if you need new shapes and sizes glass   |  |
| Item No           | Item number:SGZT24062502 Top dia: 34mm Bottom dia: 88mm Height: 136mm Weight: 515g Capacity: 368ml |  |
| Packing           | Normal packing,Individual gift box, PVC box, window box, color box, white box, etc                 |  |
| Delivery<br>time  | Within 35 days after the sample and order confirmed                                                |  |
| Payment<br>term   | 30% deposit by T/T in advance and the balance against the copy of B/L                              |  |
| Shipment          | By sea,by air,by Express and your shipping agent is acceptable                                     |  |
| Usage<br>Occasion | Home decor, Wedding Decoration, Wedding Favors, Decoration enhancement,                            |  |