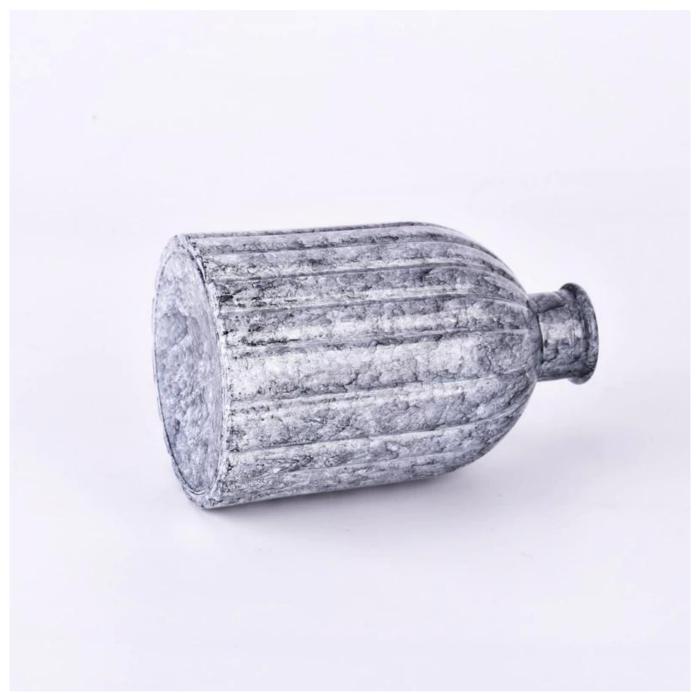

## Empty Glass Reed Diffuser Bottle Unique 8oz reed Diffuser Bottle

Why Choose **Sunny Glassware** 

- Upmost dedication to design, never compression on quality
- <u>Sunny Glassware</u> strictly protect the customers' designs, all the newly designed items from us haven't been copied in three years.
- Product quality is the major focus in <u>Sunny Glassware</u>. <u>Sunny Glassware</u> once demolished 80,000 pcs of glass vessel with barely visible blemish.

## product description

| product<br>name   | Empty Glass Reed Diffuser Bottle Unique 8oz reed Diffuser<br>Bottle                                |  |
|-------------------|----------------------------------------------------------------------------------------------------|--|
| Sample time       | 1. 5 days if there is glass shape and size<br>2. 15 days, if you need new shapes and sizes glass   |  |
| Item No           | Item number:SGZT24062502 Top dia: 34mm Bottom dia: 88mm Height: 136mm Weight: 515g Capacity: 368ml |  |
| Packing           | Normal packing,Individual gift box, PVC box, window box, color box, white box, etc                 |  |
| Delivery<br>time  | Within 35 days after the sample and order confirmed                                                |  |
| Payment<br>term   | 30% deposit by T/T in advance and the balance against the copy of B/L                              |  |
| Shipment          | By sea,by air,by Express and your shipping agent is acceptable                                     |  |
| Usage<br>Occasion | Home decor, Wedding Decoration, Wedding Favors, Decoration enhancement,                            |  |