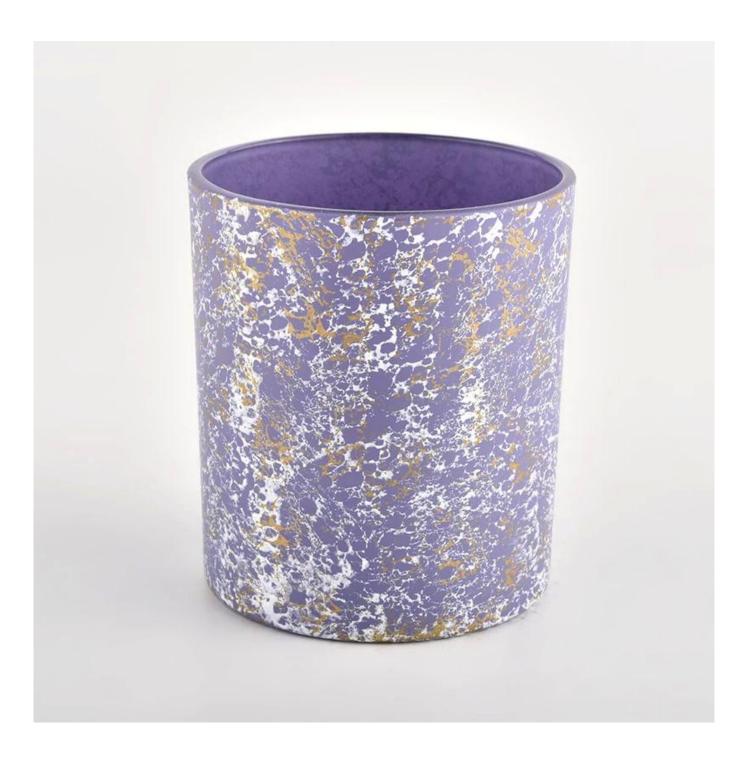

### **Empty Glass Candle Jar For Candle Making in bulk**

| Measure           | Item No.:SGHL22012424C<br>Top dia: 80mm<br>Bottom dia: 74mm<br>Height: 90mm<br>Weight: 290g<br>Capacity: 300ml |  |  |
|-------------------|----------------------------------------------------------------------------------------------------------------|--|--|
| Packing           | Normal packing,Individual gift box, PVC box, window box, color box, white box, etc                             |  |  |
| Delivery time     | Within 35 days after the sample and order confirmed                                                            |  |  |
| Payment term      | 30% deposit by T/T in advance and the balance against the copy of B/L                                          |  |  |
| Shipment          | By sea,by air,by Express and your shipping agent is acceptable                                                 |  |  |
| Usage<br>Occasion | Home decor,Wedding Decoration,Wedding Favors,Decoration enhancement,                                           |  |  |