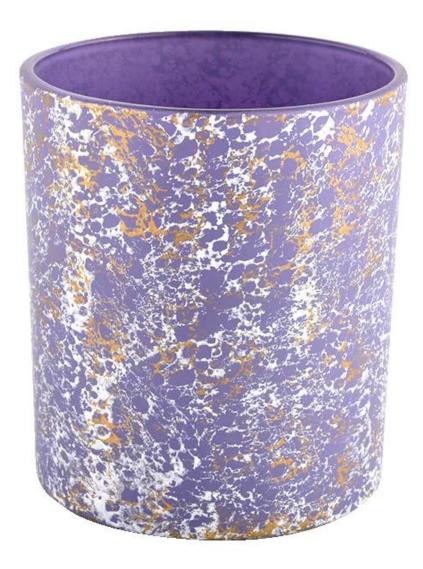

### **Empty Glass Candle Jar For Candle Making in bulk**

| Measure           | Item No.:SGHL22012424C<br>Top dia: 80mm<br>Bottom dia: 74mm<br>Height: 90mm<br>Weight: 290g<br>Capacity: 300ml |  |  |
|-------------------|----------------------------------------------------------------------------------------------------------------|--|--|
| Packing           | Normal packing,Individual gift box, PVC box, window box, color box, white box, etc                             |  |  |
| Delivery time     | Within 35 days after the sample and order confirmed                                                            |  |  |
| Payment term      | 30% deposit by T/T in advance and the balance against the copy of B/L                                          |  |  |
| Shipment          | By sea,by air,by Express and your shipping agent is acceptable                                                 |  |  |
| Usage<br>Occasion | Home decor,Wedding Decoration,Wedding Favors,Decoration enhancement,                                           |  |  |