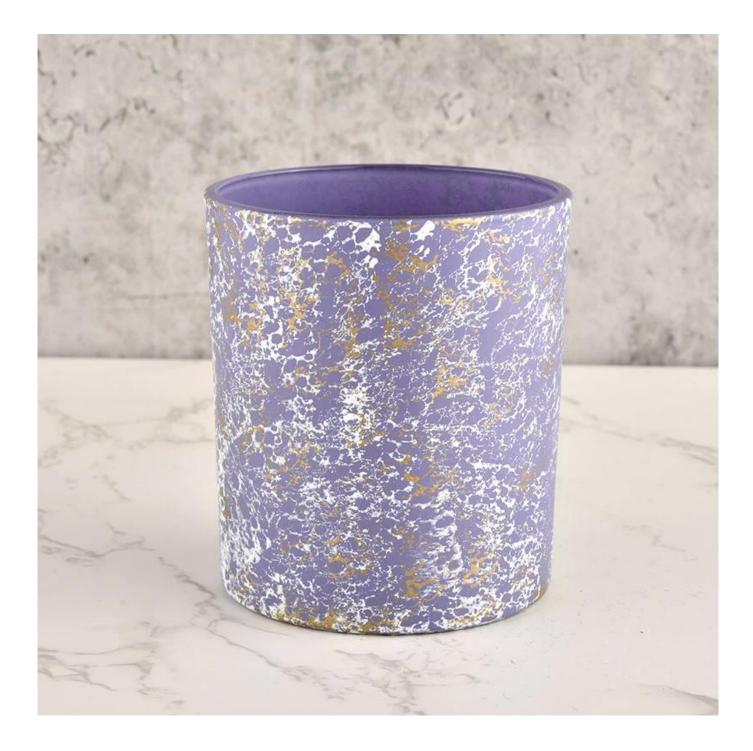

### **Empty Glass Candle Jar For Candle Making in bulk**

| Measure           | Item No.:SGHL22012424C<br>Top dia: 80mm<br>Bottom dia: 74mm<br>Height: 90mm<br>Weight: 290g<br>Capacity: 300ml |  |  |
|-------------------|----------------------------------------------------------------------------------------------------------------|--|--|
| Packing           | Normal packing,Individual gift box, PVC box, window box, color box, white box, etc                             |  |  |
| Delivery time     | Within 35 days after the sample and order confirmed                                                            |  |  |
| Payment term      | 30% deposit by T/T in advance and the balance against the copy of B/L                                          |  |  |
| Shipment          | By sea,by air,by Express and your shipping agent is acceptable                                                 |  |  |
| Usage<br>Occasion | Home decor,Wedding Decoration,Wedding Favors,Decoration enhancement,                                           |  |  |