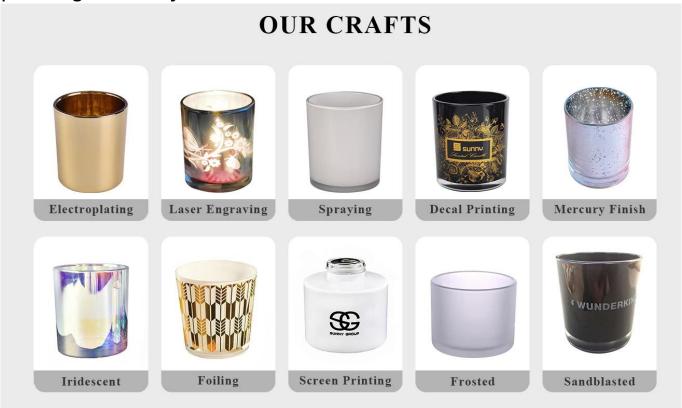

Different luxury surface decoration is our strength as well! Such as electroplating, laser engraving, spraying, decal printing, mercury finished, iridescent and etc.

## 1) Can you do printing on the glass?

Yes,we can.We could offer various printing ways: screen printing, hot stamping, decal attachment, frosting, sandblasting, etc.