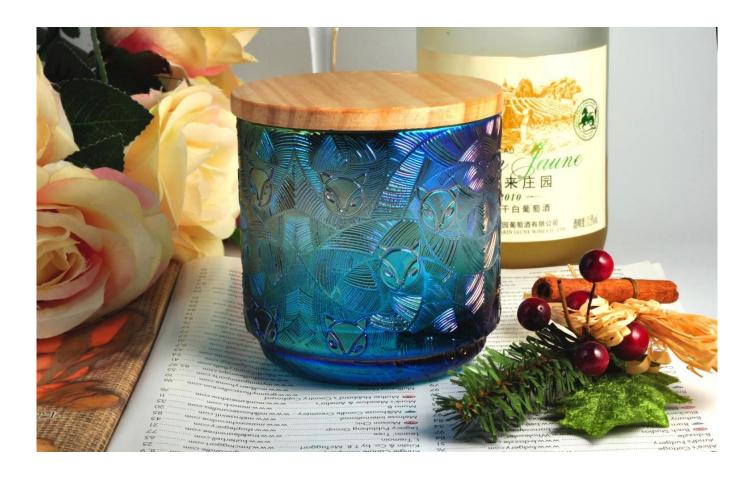

## **Empty Embossed Fox Pattern Holographic Glass Candle Jar With Lids**

## **Product Description**

| Item No. | SGR110603 |  |
|----------|-----------|--|
|----------|-----------|--|

| Product Dimension | Top dia: 92mm Bottom dia: 82mm Height:94mm Capacity: 431ml Weight: 341g  Custom design are welcome,2oz,4oz,6oz,8oz,10oz,12oz and etc are availible |  |
|-------------------|----------------------------------------------------------------------------------------------------------------------------------------------------|--|
| Decoration        | Spray color,printing,silk-screen,frosted,electroplating,laser and etc                                                                              |  |
| Material          | Empty Embossed Fox Pattern Holographic Glass Candle Jar With Lids                                                                                  |  |
| Sample            | Exist sampe in stock for free<br>Sent collected by courier                                                                                         |  |
| Sample time       | Sample in stock:5-7days<br>Custom sample:15 days                                                                                                   |  |
| Packing           | Normal safety packing,48pcs/ctn                                                                                                                    |  |
| Delivery date     | 45 days after order confirmed                                                                                                                      |  |
| Payment terms     | 30% pay by T/T ,the balance paid after showing the B/L copy                                                                                        |  |
| Certificate       | Annealing(Candle holder)test                                                                                                                       |  |