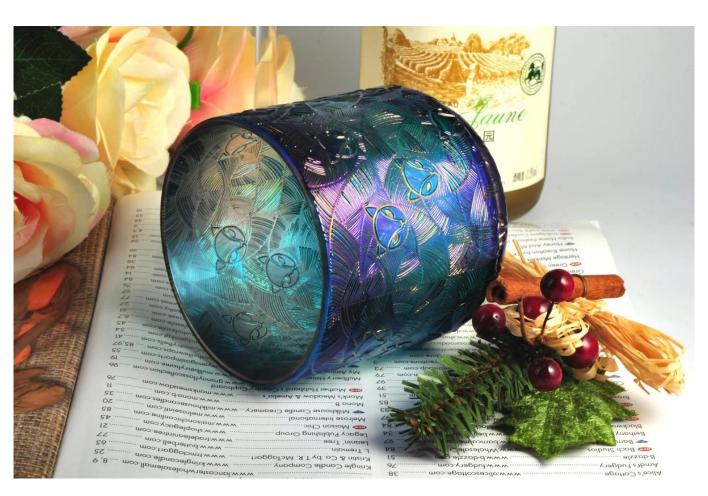

## **Empty Embossed Fox Pattern Holographic Glass Candle Jar With Lids**

## **Product Description**

| Item No. | SGR110603 |  |
|----------|-----------|--|
|----------|-----------|--|

| Product Dimension | Top dia: 92mm Bottom dia: 82mm Height:94mm Capacity: 431ml Weight: 341g  Custom design are welcome,2oz,4oz,6oz,8oz,10oz,12oz and etc are availible |  |
|-------------------|----------------------------------------------------------------------------------------------------------------------------------------------------|--|
| Decoration        | Spray color,printing,silk-screen,frosted,electroplating,laser and etc                                                                              |  |
| Material          | Empty Embossed Fox Pattern Holographic Glass Candle Jar With Lids                                                                                  |  |
| Sample            | Exist sampe in stock for free<br>Sent collected by courier                                                                                         |  |
| Sample time       | Sample in stock:5-7days<br>Custom sample:15 days                                                                                                   |  |
| Packing           | Normal safety packing,48pcs/ctn                                                                                                                    |  |
| Delivery date     | 45 days after order confirmed                                                                                                                      |  |
| Payment terms     | 30% pay by T/T ,the balance paid after showing the B/L copy                                                                                        |  |
| Certificate       | Annealing(Candle holder)test                                                                                                                       |  |