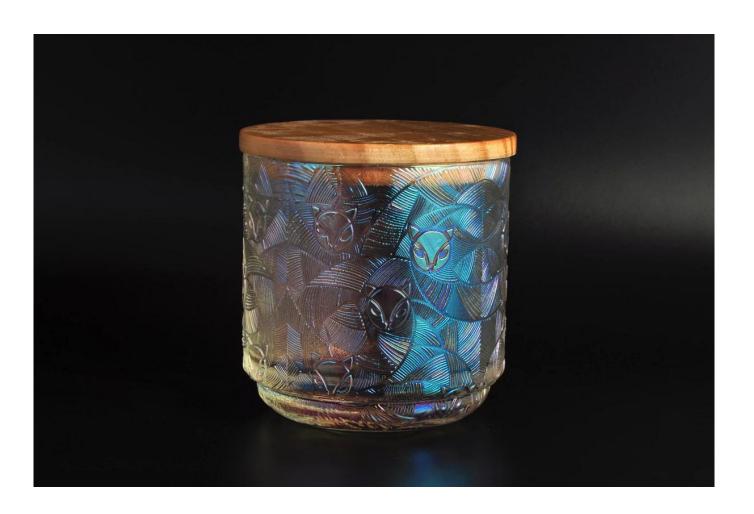

## **Empty Embossed Fox Pattern Holographic Glass Candle Jar With Lids**

## **Product Description**

| Item No. | SGR110603 |  |
|----------|-----------|--|
|----------|-----------|--|

| Product Dimension | Top dia: 92mm Bottom dia: 82mm Height:94mm Capacity: 431ml Weight: 341g  Custom design are welcome,2oz,4oz,6oz,8oz,10oz,12oz and etc are availible |  |
|-------------------|----------------------------------------------------------------------------------------------------------------------------------------------------|--|
| Decoration        | Spray color,printing,silk-screen,frosted,electroplating,laser and etc                                                                              |  |
| Material          | Empty Embossed Fox Pattern Holographic Glass Candle Jar With Lids                                                                                  |  |
| Sample            | Exist sampe in stock for free<br>Sent collected by courier                                                                                         |  |
| Sample time       | Sample in stock:5-7days<br>Custom sample:15 days                                                                                                   |  |
| Packing           | Normal safety packing,48pcs/ctn                                                                                                                    |  |
| Delivery date     | 45 days after order confirmed                                                                                                                      |  |
| Payment terms     | 30% pay by T/T ,the balance paid after showing the B/L copy                                                                                        |  |
| Certificate       | Annealing(Candle holder)test                                                                                                                       |  |