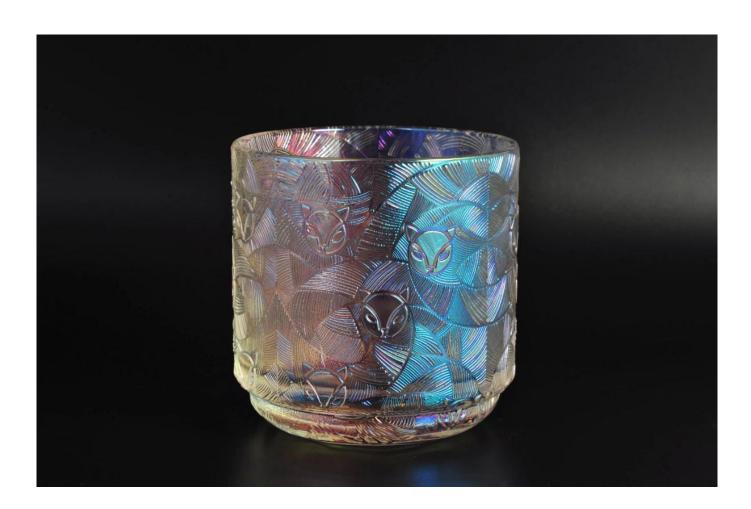

## **Empty Embossed Fox Pattern Holographic Glass Candle Jar With Lids**

## **Product Description**

| Item No. | SGR110603 |  |
|----------|-----------|--|
|----------|-----------|--|

| Product Dimension | Top dia: 92mm Bottom dia: 82mm Height:94mm Capacity: 431ml Weight: 341g  Custom design are welcome,2oz,4oz,6oz,8oz,10oz,12oz and etc are availible |  |
|-------------------|----------------------------------------------------------------------------------------------------------------------------------------------------|--|
| Decoration        | Spray color,printing,silk-screen,frosted,electroplating,laser and etc                                                                              |  |
| Material          | Empty Embossed Fox Pattern Holographic Glass Candle Jar With Lids                                                                                  |  |
| Sample            | Exist sampe in stock for free<br>Sent collected by courier                                                                                         |  |
| Sample time       | Sample in stock:5-7days<br>Custom sample:15 days                                                                                                   |  |
| Packing           | Normal safety packing,48pcs/ctn                                                                                                                    |  |
| Delivery date     | 45 days after order confirmed                                                                                                                      |  |
| Payment terms     | 30% pay by T/T ,the balance paid after showing the B/L copy                                                                                        |  |
| Certificate       | Annealing(Candle holder)test                                                                                                                       |  |