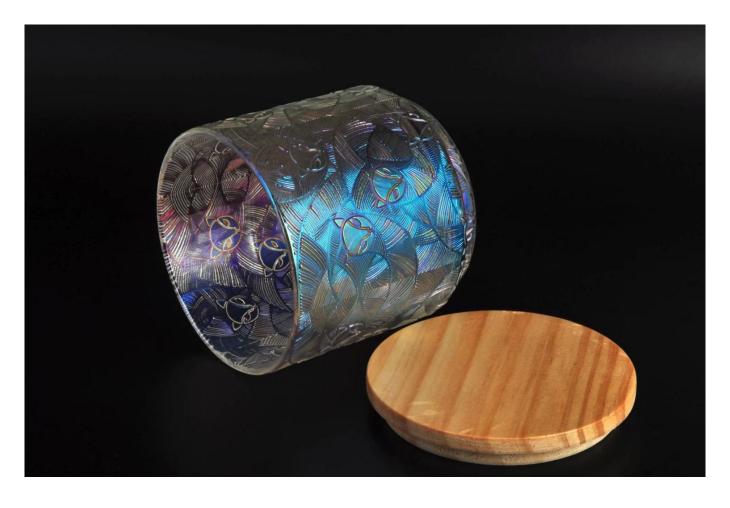

## **Empty Embossed Fox Pattern Holographic Glass Candle Jar With Lids**

## **Product Description**

| Item No. | SGR110603 |  |
|----------|-----------|--|
|----------|-----------|--|

| Product Dimension | Top dia: 92mm Bottom dia: 82mm Height:94mm Capacity: 431ml Weight: 341g  Custom design are welcome,2oz,4oz,6oz,8oz,10oz,12oz and etc are availible |  |
|-------------------|----------------------------------------------------------------------------------------------------------------------------------------------------|--|
| Decoration        | Spray color,printing,silk-screen,frosted,electroplating,laser and etc                                                                              |  |
| Material          | Empty Embossed Fox Pattern Holographic Glass Candle Jar With Lids                                                                                  |  |
| Sample            | Exist sampe in stock for free<br>Sent collected by courier                                                                                         |  |
| Sample time       | Sample in stock:5-7days<br>Custom sample:15 days                                                                                                   |  |
| Packing           | Normal safety packing,48pcs/ctn                                                                                                                    |  |
| Delivery date     | 45 days after order confirmed                                                                                                                      |  |
| Payment terms     | 30% pay by T/T ,the balance paid after showing the B/L copy                                                                                        |  |
| Certificate       | Annealing(Candle holder)test                                                                                                                       |  |