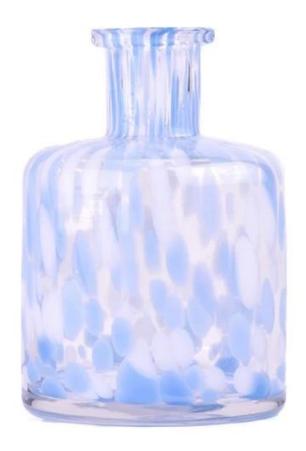

### product description

| Name              | Empty Diffuser Glass Bottle 200ml Glass Perfume Diffuser Bottle wholesale                     |
|-------------------|-----------------------------------------------------------------------------------------------|
| Sample<br>time    | 1. 5 days if there is glass shape and size 2. 15 days, if you need new shapes and sizes glass |
| Measure           | Item:SGHT23052307 Top dia:38 mm Bottom dia:80 mm Height:119 mm Weight:358g Capacity:269 ml    |
| Packing           | Normal packing,Individual gift box, PVC box, window box, color box, white box, etc            |
| Delivery<br>time  | Within 35 days after the sample and order confirmed                                           |
| Payment<br>term   | 30% deposit by T/T in advance and the balance against the copy of B/L                         |
| Shipment          | By sea,by air,by Express and your shipping agent is acceptable                                |
| Usage<br>Occasion | Home decor, Wedding Decoration, Wedding Favors, Decoration enhancement,                       |

With a gorgeous, crystal clear glass composition, Beautiful craftsmanship and fine glassware go hand-in-hand, and no vessel demonstrates that more eloquently than this glass candle jar. Keep your candles in a container that they deserve, and provide a pretty presentation to your customers.

This youthful and vigorous <u>glass candle jars</u> provide various choice. No matter as candle jar, or as storage jar, It can bring warmth and happiness to your life, customize pattern jars provide you more choices that matches with your home decoration. You can work out more patterns for you candle brand!