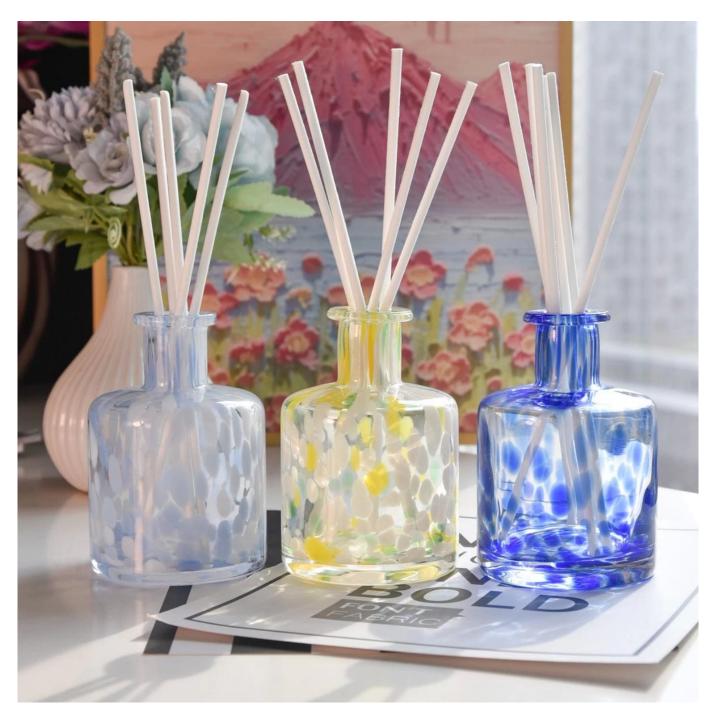

With a gorgeous, crystal clear glass composition, Beautiful craftsmanship and fine glassware go hand-in-hand, and no vessel demonstrates that more eloquently than this glass candle jar. Keep your candles in a container that they deserve, and provide a pretty presentation to your customers.

This youthful and vigorous <u>glass candle jars</u> provide various choice. No matter as candle jar, or as storage jar, It can bring warmth and happiness to your life, customize pattern jars provide you more choices that matches with your home decoration. You can work out more patterns for you candle brand!

This classic 10 ounce glass tumbler is a fantastic choice for high end scented poured candles. Set up as an aromatherapy cup for the home or wedding party or as a vase for the wedding centerpiece.