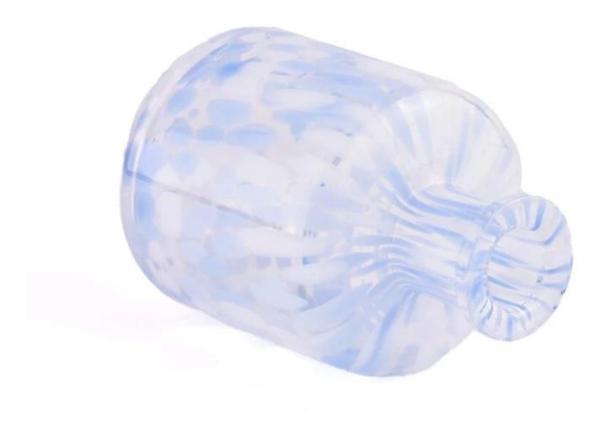

### product description

| Name              | Empty Diffuser Glass Bottle 200ml Glass Perfume Diffuser Bottle wholesale                     |
|-------------------|-----------------------------------------------------------------------------------------------|
| Sample<br>time    | 1. 5 days if there is glass shape and size 2. 15 days, if you need new shapes and sizes glass |
| Measure           | Item:SGHT23052307 Top dia:38 mm Bottom dia:80 mm Height:119 mm Weight:358g Capacity:269 ml    |
| Packing           | Normal packing,Individual gift box, PVC box, window box, color box, white box, etc            |
| Delivery<br>time  | Within 35 days after the sample and order confirmed                                           |
| Payment<br>term   | 30% deposit by T/T in advance and the balance against the copy of B/L                         |
| Shipment          | By sea,by air,by Express and your shipping agent is acceptable                                |
| Usage<br>Occasion | Home decor, Wedding Decoration, Wedding Favors, Decoration enhancement,                       |

With a gorgeous, crystal clear glass composition, Beautiful craftsmanship and fine glassware go hand-in-hand, and no vessel demonstrates that more eloquently than this glass candle jar. Keep your candles in a container that they deserve, and provide a pretty presentation to your customers.