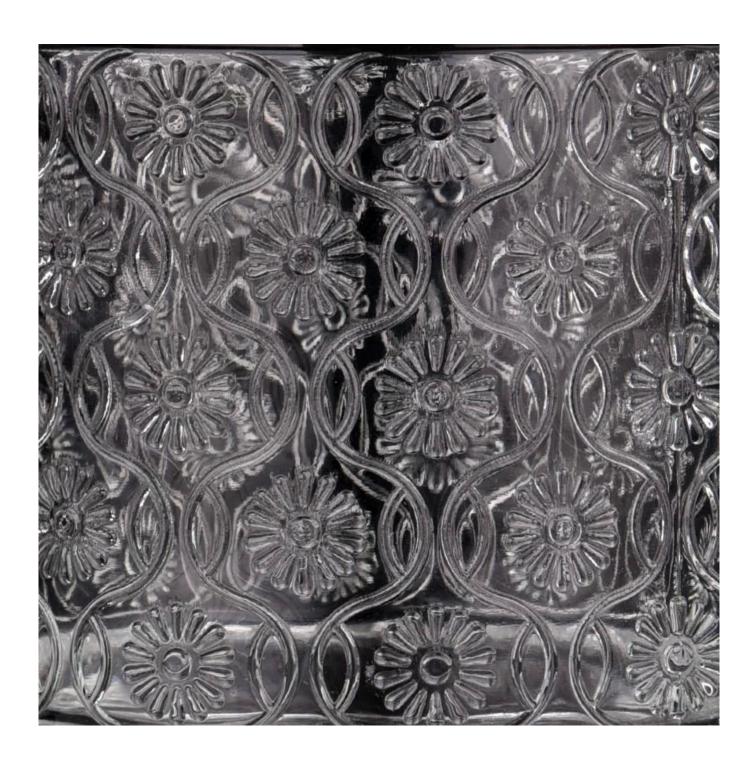

With a gorgeous, crystal clear glass composition, Beautiful craftsmanship and fine glassware go hand-in-hand, and no vessel demonstrates that more eloquently than this glass candle jar. Keep your candles in a container that they deserve, and provide a pretty presentation to your customers.

This youthful and vigorous <u>glass candle jars</u> provide various choice. No matter as candle jar, or as storage jar, It can bring warmth and happiness to your life, customize pattern jars provide you more choices that matches

with your home decoration. You can work out more patterns for you candle brand!

This classic 10 ounce glass tumbler is a fantastic choice for high end scented poured candles. Set up as an aromatherapy cup for the home or wedding party or as a vase for the wedding centerpiece.