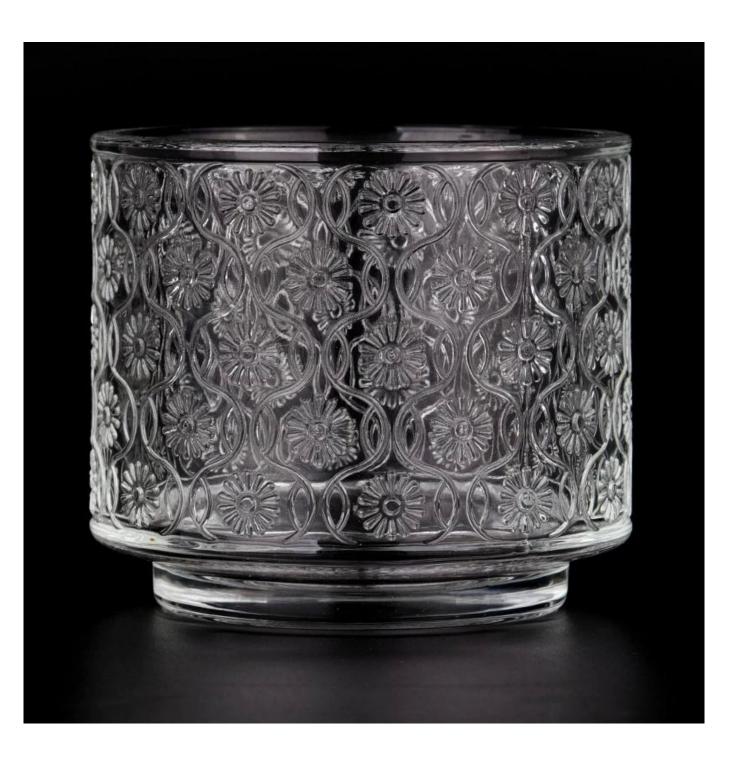

With a gorgeous, crystal clear glass composition, Beautiful craftsmanship and fine glassware go hand-in-hand, and no vessel demonstrates that more eloquently than this glass candle jar. Keep your candles in a container that they deserve, and provide a pretty presentation to your customers.

This youthful and vigorous <u>glass candle jars</u> provide various choice. No matter as candle jar, or as storage jar, It can bring warmth and happiness to your life, customize pattern jars provide you more choices that matches

with your home decoration. You can work out more patterns for you candle brand!

This classic 10 ounce glass tumbler is a fantastic choice for high end scented poured candles. Set up as an aromatherapy cup for the home or wedding party or as a vase for the wedding centerpiece.