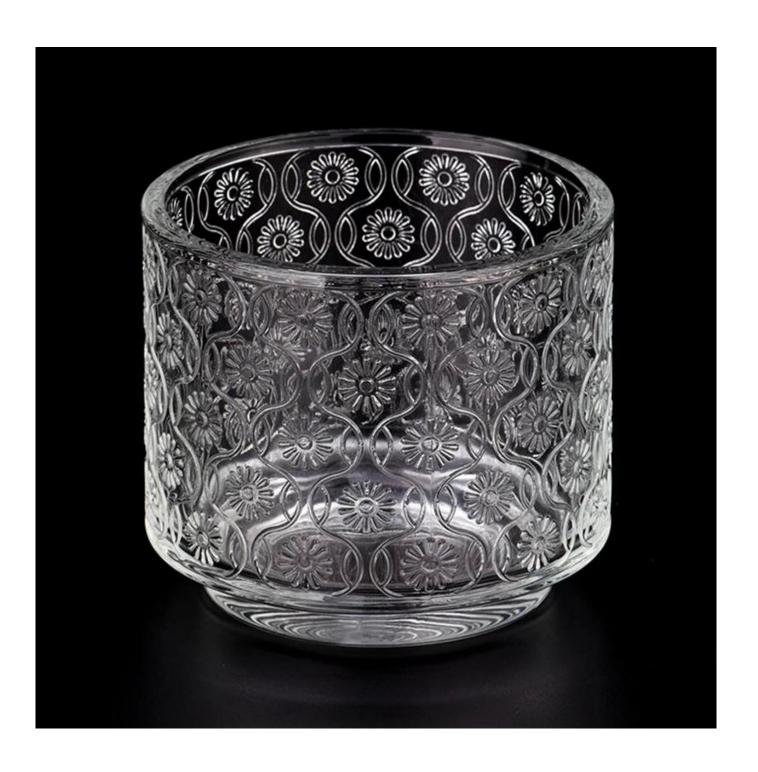

With a gorgeous, crystal clear glass composition, Beautiful craftsmanship and fine glassware go hand-in-hand, and no vessel demonstrates that more eloquently than this glass candle jar. Keep your candles in a container that they deserve, and provide a pretty presentation to your customers.

This youthful and vigorous <u>glass candle jars</u> provide various choice. No matter as candle jar, or as storage jar, It can bring warmth and happiness to your life, customize pattern jars provide you more choices that matches

with your home decoration. You can work out more patterns for you candle brand!

This classic 10 ounce glass tumbler is a fantastic choice for high end scented poured candles. Set up as an aromatherapy cup for the home or wedding party or as a vase for the wedding centerpiece.