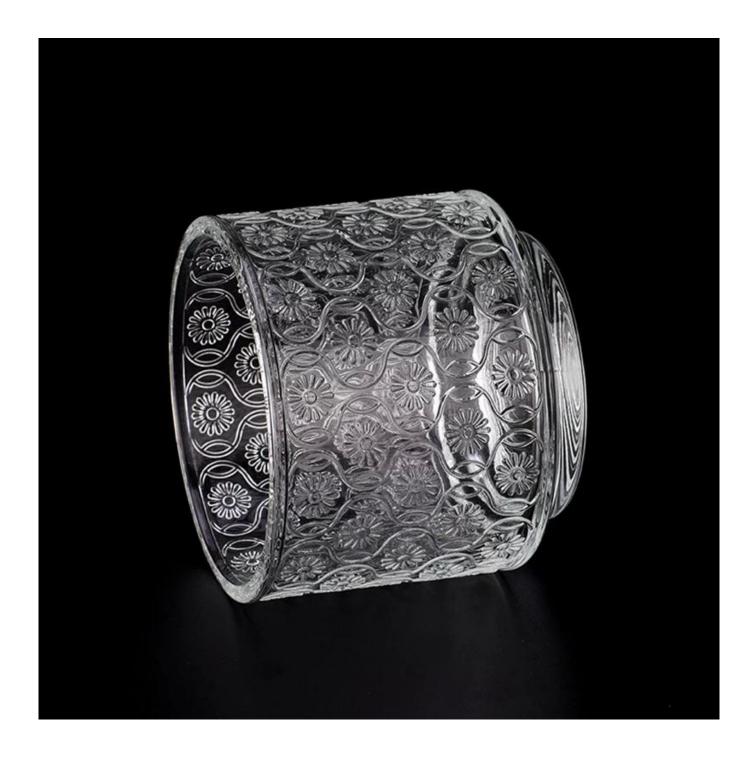

With a gorgeous, crystal clear glass composition, Beautiful craftsmanship and fine glassware go hand-in-hand, and no vessel demonstrates that more eloquently than this glass candle jar. Keep your candles in a container that they deserve, and provide a pretty presentation to your customers.

This youthful and vigorous <u>glass candle jars</u> provide various choice. No matter as candle jar, or as storage jar, It can bring warmth and happiness to your life, customize pattern jars provide you more choices that matches

with your home decoration. You can work out more patterns for you candle brand!

This classic 10 ounce glass tumbler is a fantastic choice for high end scented poured candles. Set up as an aromatherapy cup for the home or wedding party or as a vase for the wedding centerpiece.