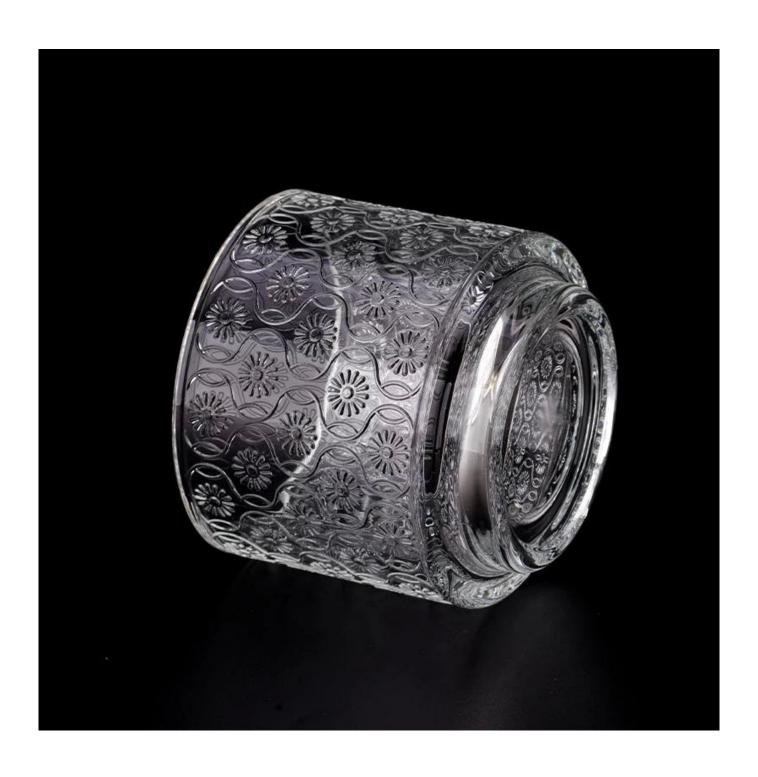

With a gorgeous, crystal clear glass composition, Beautiful craftsmanship and fine glassware go hand-in-hand, and no vessel demonstrates that more eloquently than this glass candle jar. Keep your candles in a container that they deserve, and provide a pretty presentation to your customers.

This youthful and vigorous <u>glass candle jars</u> provide various choice. No matter as candle jar, or as storage jar, It can bring warmth and happiness to your life, customize pattern jars provide you more choices that matches

with your home decoration. You can work out more patterns for you candle brand!

This classic 10 ounce glass tumbler is a fantastic choice for high end scented poured candles. Set up as an aromatherapy cup for the home or wedding party or as a vase for the wedding centerpiece.