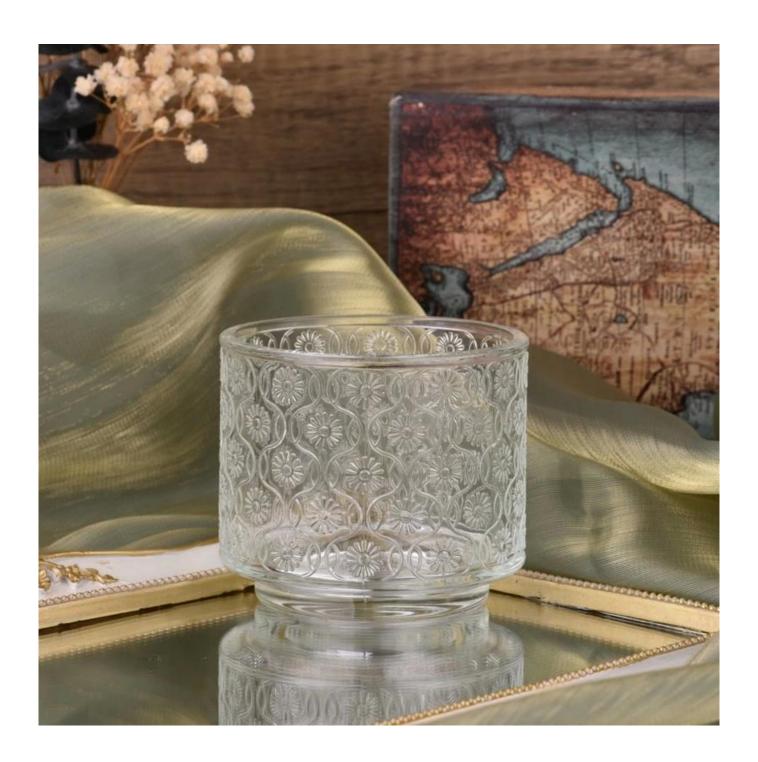

With a gorgeous, crystal clear glass composition, Beautiful craftsmanship and fine glassware go hand-in-hand, and no vessel demonstrates that more eloquently than this glass candle jar. Keep your candles in a container that they deserve, and provide a pretty presentation to your customers.

This youthful and vigorous <u>glass candle jars</u> provide various choice. No matter as candle jar, or as storage jar, It can bring warmth and happiness to your life, customize pattern jars provide you more choices that matches

with your home decoration. You can work out more patterns for you candle brand!

This classic 10 ounce glass tumbler is a fantastic choice for high end scented poured candles. Set up as an aromatherapy cup for the home or wedding party or as a vase for the wedding centerpiece.