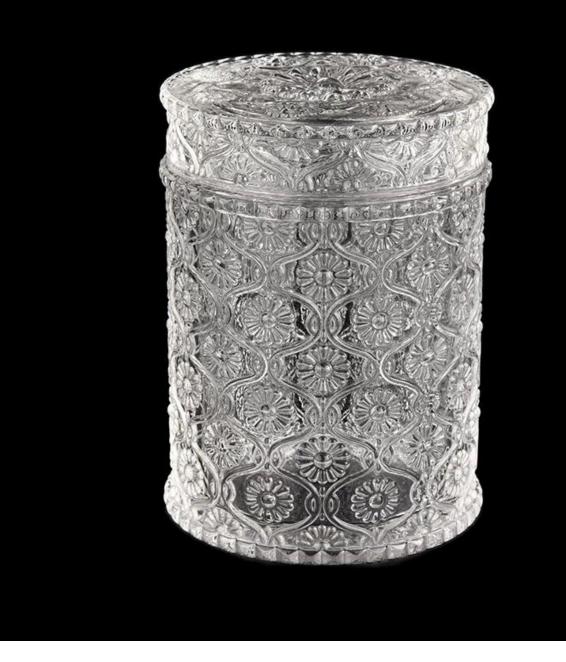

## Embossed Pattern Glass Candle Jar with Lids For Candle Marking

## Product Description













Specification

Sample time  $7 \sim 10$  days

MOQ 15000PCS

Delivery time Within 35 days after the sample and order confirmed Shipment By sea,by air,by Express and your shipping agent is acceptable Packing & Delivery

## · PACKING&SHIPPING ·



· PACKING DISPLAY ·



To better ensure the safety of your goods, professional, environmentally friendly, convenient and efficient packaging services will be provided. Company Profile

### **Company Profile**



**Sunny Glassware** was established by Frank and Alice for more than 25 years, which provide a leading excellent combination between prices, quality & responsiveness in glassware industry.

Sunny keep engaged in glassware designing and manufacturing, there are more than 10 product lines available from hand blown craft to machine pre