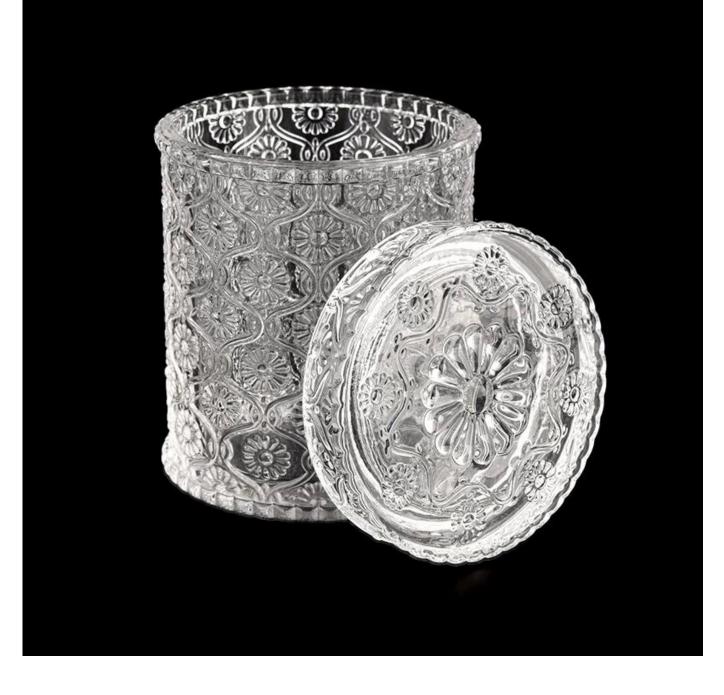

## Embossed Pattern Glass Candle Jar with Lids For Candle Marking

## Product Description













Specification

Sample time  $7 \sim 10$  days

MOQ 15000PCS

Delivery time Within 35 days after the sample and order confirmed Shipment By sea,by air,by Express and your shipping agent is acceptable Packing & Delivery

## · PACKING&SHIPPING ·



· PACKING DISPLAY ·



To better ensure the safety of your goods, professional, environmentally friendly, convenient and efficient packaging services will be provided. Company Profile

### **Company Profile**



**Sunny Glassware** was established by Frank and Alice for more than 25 years, which provide a leading excellent combination between prices, quality & responsiveness in glassware industry.

Sunny keep engaged in glassware designing and manufacturing, there are more than 10 product lines available from hand blown craft to machine pressed