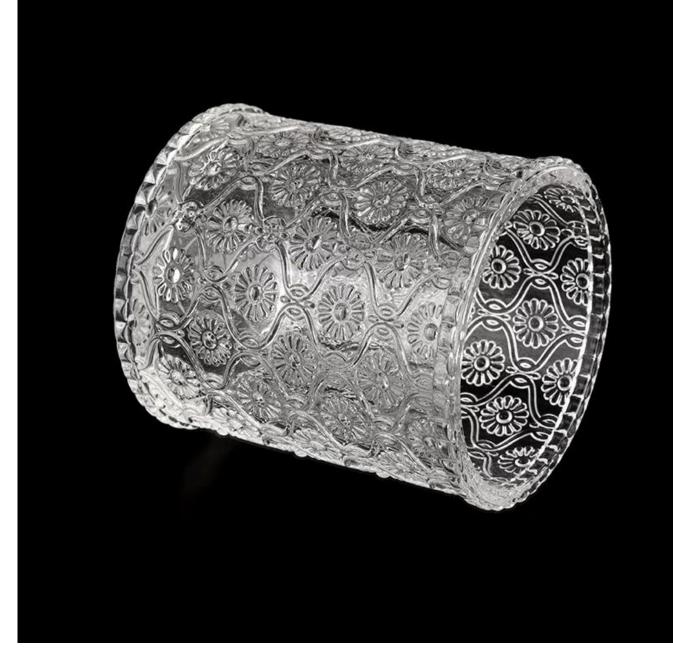

## Embossed Pattern Glass Candle Jar with Lids For Candle Marking

## Product Description













Specification

Sample time  $7 \sim 10$  days

MOQ 15000PCS

Delivery time Within 35 days after the sample and order confirmed Shipment By sea,by air,by Express and your shipping agent is acceptable Packing & Delivery

## · PACKING&SHIPPING ·



· PACKING DISPLAY ·



To better ensure the safety of your goods, professional, environmentally friendly, convenient and efficient packaging services will be provided. Company Profile

### **Company Profile**



**Sunny Glassware** was established by Frank and Alice for more than 25 years, which provide a leading excellent combination between prices, quality & responsiveness in glassware industry.

Sunny keep engaged in glassware designing and manufacturing, there are more than 10 product lines available from hand blown craft to machine pressed,