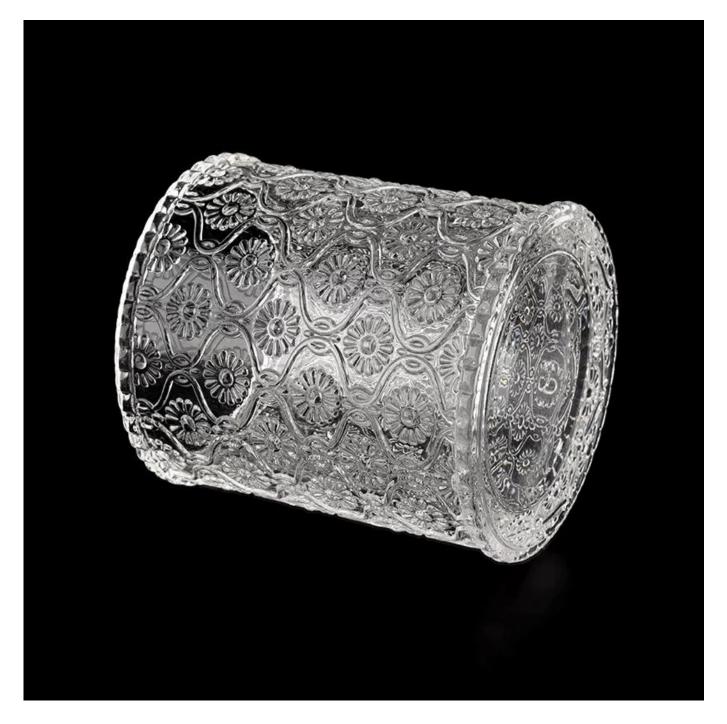

## Embossed Pattern Glass Candle Jar with Lids For Candle Marking

## Product Description













Specification

Sample time  $7 \sim 10$  days

MOQ 15000PCS

Delivery time Within 35 days after the sample and order confirmed Shipment By sea,by air,by Express and your shipping agent is acceptable Packing & Delivery

## · PACKING&SHIPPING ·



· PACKING DISPLAY ·



To better ensure the safety of your goods, professional, environmentally friendly, convenient and efficient packaging services will be provided. Company Profile

### **Company Profile**



**Sunny Glassware** was established by Frank and Alice for more than 25 years, which provide a leading excellent combination between prices, quality & responsiveness in glassware industry.

Sunny keep engaged in glassware designing and manufacturing, there are more than 10 product lines available from hand blown craft to machine