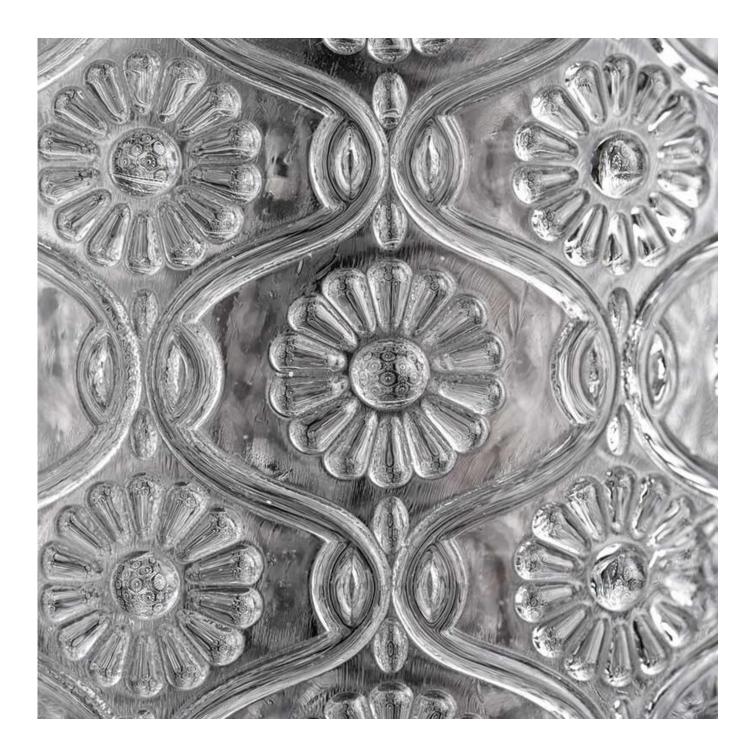

## Embossed Pattern Glass Candle Jar with Lids For Candle Marking

## Product Description













Specification

Sample time  $7 \sim 10$  days

MOQ 15000PCS

Delivery time Within 35 days after the sample and order confirmed Shipment By sea,by air,by Express and your shipping agent is acceptable Packing & Delivery

## · PACKING&SHIPPING ·



· PACKING DISPLAY ·



To better ensure the safety of your goods, professional, environmentally friendly, convenient and efficient packaging services will be provided. Company Profile

### **Company Profile**



**Sunny Glassware** was established by Frank and Alice for more than 25 years, which provide a leading excellent combination between prices, quality & responsiveness in glassware industry.

Sunny keep engaged in glassware designing and manufacturing, there are more than 10 product lines available from hand blown craft to machine p