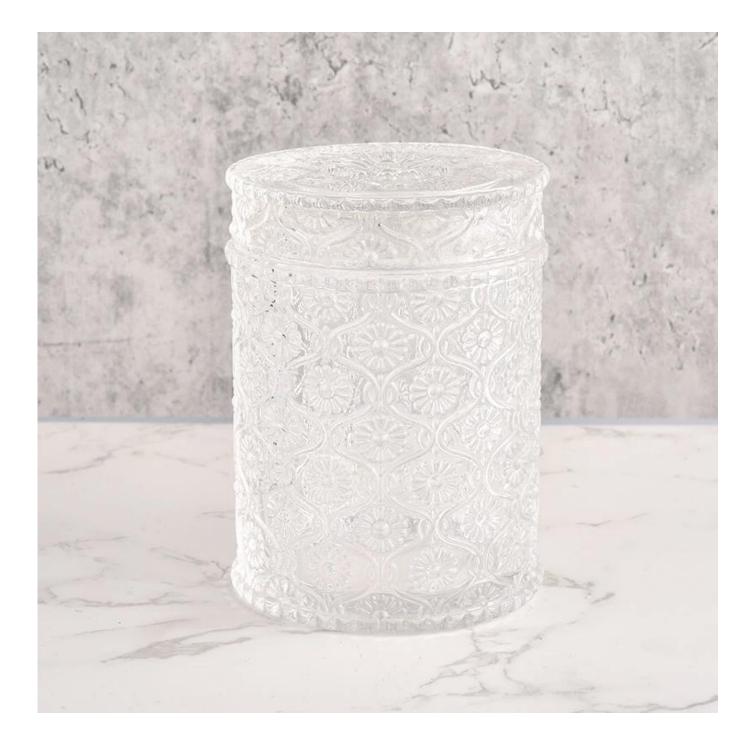

## Embossed Pattern Glass Candle Jar with Lids For Candle Marking

## Product Description













Specification

Sample time  $7 \sim 10$  days

MOQ 15000PCS

Delivery time Within 35 days after the sample and order confirmed Shipment By sea,by air,by Express and your shipping agent is acceptable Packing & Delivery

## · PACKING&SHIPPING ·



· PACKING DISPLAY ·



To better ensure the safety of your goods, professional, environmentally friendly, convenient and efficient packaging services will be provided. Company Profile

### **Company Profile**



**Sunny Glassware** was established by Frank and Alice for more than 25 years, which provide a leading excellent combination between prices, quality & responsiveness in glassware industry.

Sunny keep engaged in glassware designing and manufacturing, there are more than 10 product lines available from hand blown craft to machine press