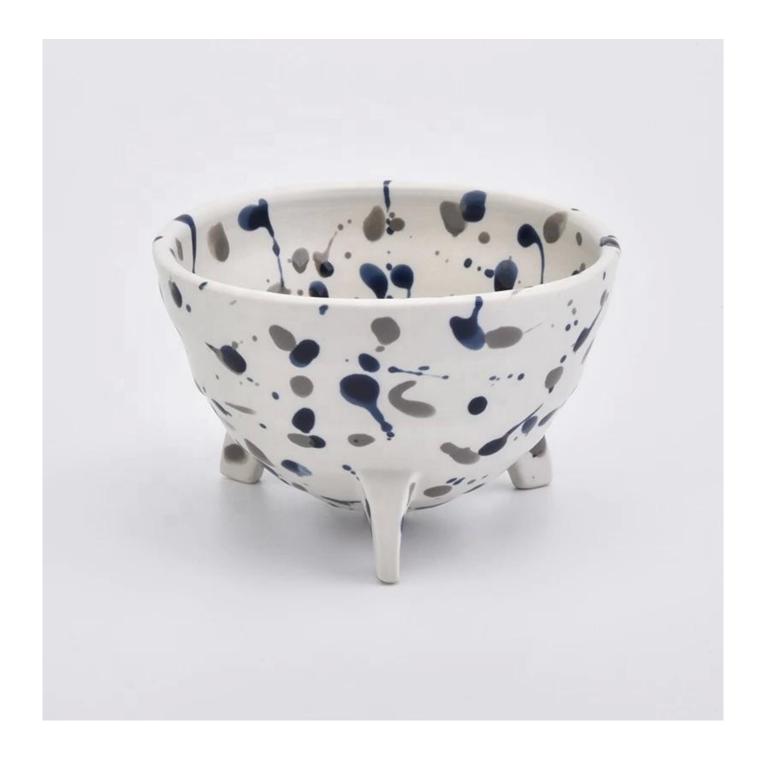

### Elegant standing ceramic candle holder 250ml

### No second Co.in China

Our QC is more QC than our customer's QC

**Product Description** 

| Product Dimension | Top dia: 105mm<br>Height:68mm<br>Weight: 188g<br>Capacity: 254ml<br>Custom design are welcome,2oz,4oz,6oz,8oz,10oz,12oz and etc are availible |
|-------------------|-----------------------------------------------------------------------------------------------------------------------------------------------|
| Decoration        | Spray color,printing,silk-screen,frosted,electroplating,laser and etc                                                                         |
| Material          | Embossed Round Shaped Ceramic Candle Jars With Foot                                                                                           |
| Sample            | Exist sampe in stock for free<br>Sent collected by courier                                                                                    |
| Sample time       | Sample in stock:5-7days<br>Custom sample:15 days                                                                                              |
| Packing           | Normal safety packing,48pcs/ctn                                                                                                               |
| Delivery date     | 45 days after order confirmed                                                                                                                 |
| Payment terms     | 30% pay by T/T ,the balance paid after showing the B/L copy                                                                                   |
| Certificate       | Annealing(Candle holder)test                                                                                                                  |