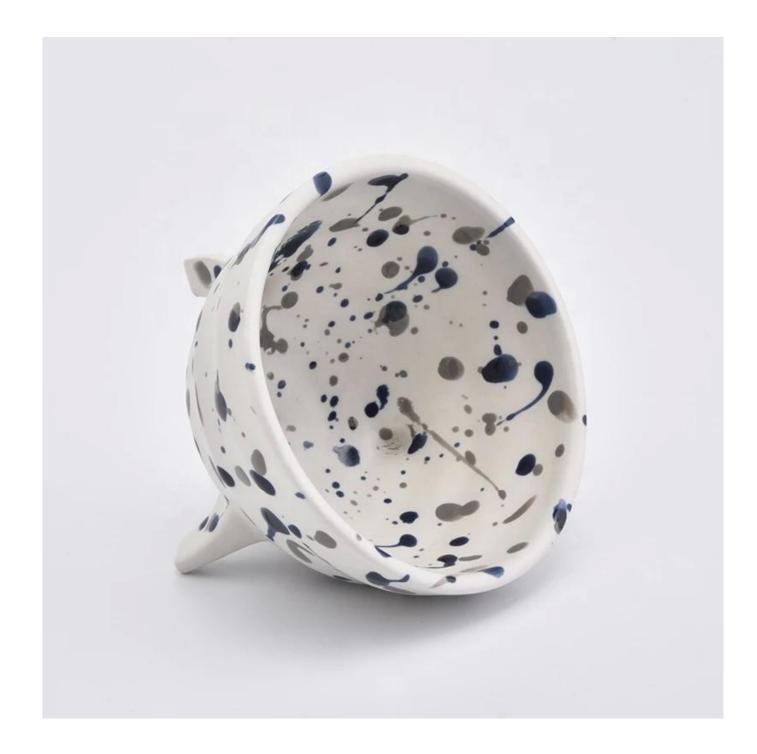

### Elegant standing ceramic candle holder 250ml

### No second Co.in China

Our QC is more QC than our customer's QC

**Product Description** 

| Product Dimension | Top dia: 105mm<br>Height:68mm<br>Weight: 188g<br>Capacity: 254ml<br>Custom design are welcome,2oz,4oz,6oz,8oz,10oz,12oz and etc are availible |
|-------------------|-----------------------------------------------------------------------------------------------------------------------------------------------|
| Decoration        | Spray color,printing,silk-screen,frosted,electroplating,laser and etc                                                                         |
| Material          | Embossed Round Shaped Ceramic Candle Jars With Foot                                                                                           |
| Sample            | Exist sampe in stock for free<br>Sent collected by courier                                                                                    |
| Sample time       | Sample in stock:5-7days<br>Custom sample:15 days                                                                                              |
| Packing           | Normal safety packing,48pcs/ctn                                                                                                               |
| Delivery date     | 45 days after order confirmed                                                                                                                 |
| Payment terms     | 30% pay by T/T ,the balance paid after showing the B/L copy                                                                                   |
| Certificate       | Annealing(Candle holder)test                                                                                                                  |