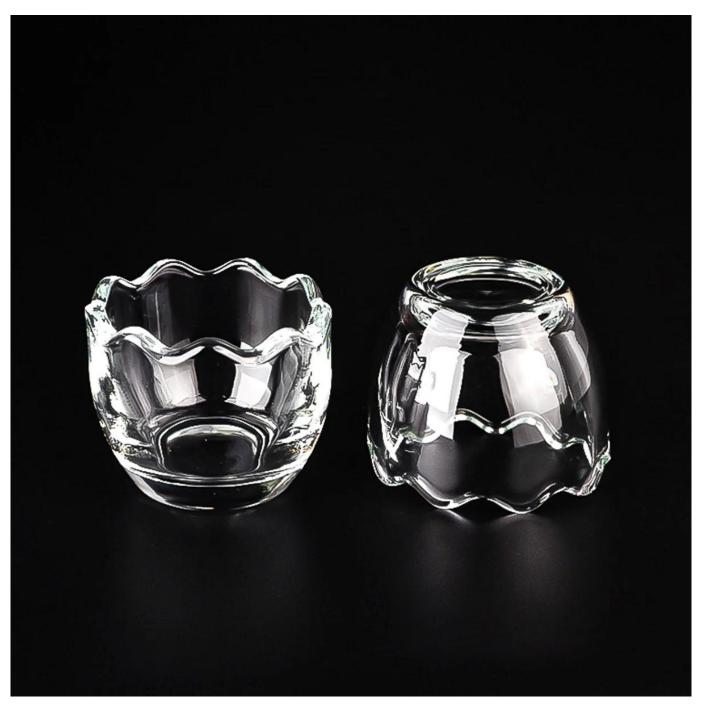

With a gorgeous, crystal clear glass composition, Beautiful craftsmanship and fine glassware go hand-in-hand, and no vessel demonstrates that more eloquently than this glass candle jar. Keep your candles in a container that they deserve, and provide a pretty presentation to your customers.

This youthful and vigorous <u>glass candle jars</u> provide various choice. No matter as candle jar, or as storage jar, It can bring warmth and happiness to your life, customize pattern jars provide you more choices that matches with your home decoration. You can work out more patterns for you candle brand!