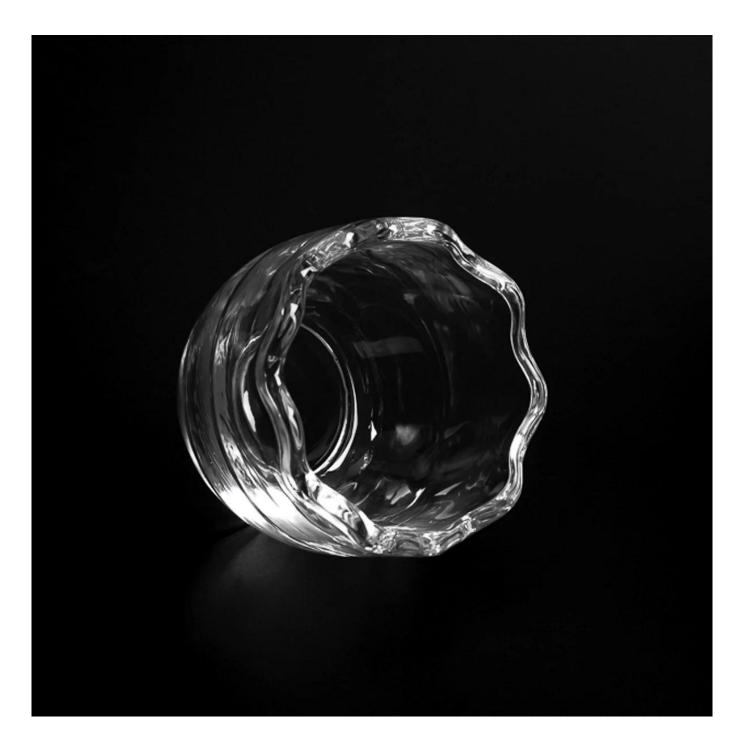

With a gorgeous, crystal clear glass composition, Beautiful craftsmanship and fine glassware go hand-in-hand, and no vessel demonstrates that more eloquently than this glass candle jar. Keep your candles in a container that they deserve, and provide a pretty presentation to your customers.

This youthful and vigorous <u>glass candle jars</u> provide various choice. No matter as candle jar, or as storage jar, It can bring warmth and happiness to your life, customize pattern jars provide you more choices that matches with your home decoration. You can work out more patterns for you candle brand!