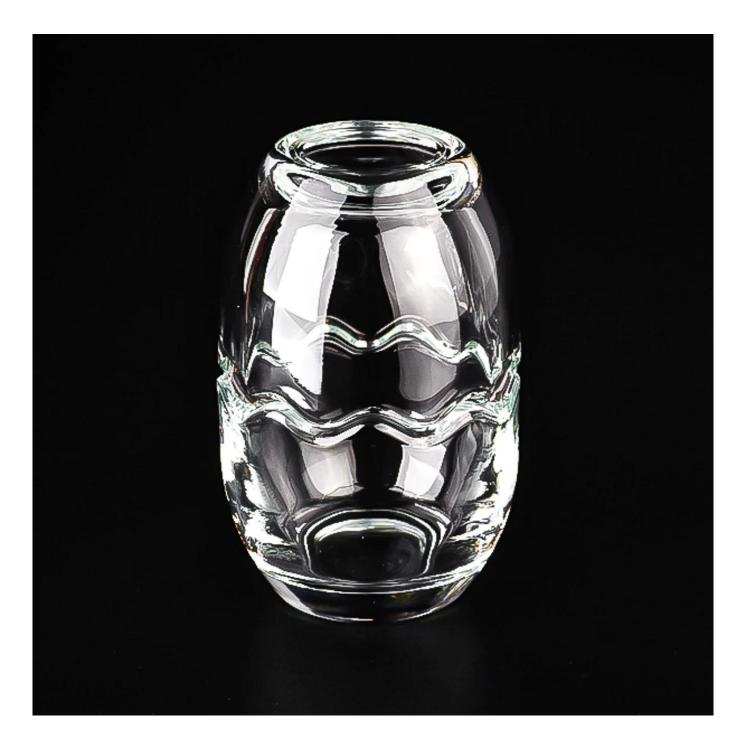

## Egg Glass Candle Jar With Glass Lids Egg Shaped Glass Candle Holder 70ml Votive Glass Candle

Why Choose Sunny Glassware

- Upmost dedication to design, never compression on quality
- <u>Sunny Glassware</u> strictly protect the customers' designs, all the newly designed items from us haven't been copied in three years.
- Product quality is the major focus in <u>Sunny Glassware</u>. <u>Sunny Glassware</u> once demolished 80,000 pcs of glass vessel with barely visible blemish.

With a gorgeous, crystal clear glass composition, Beautiful craftsmanship and fine glassware go hand-in-hand, and no vessel demonstrates that more eloquently than this glass candle jar. Keep your candles in a container that they deserve, and provide a pretty presentation to your customers.

This youthful and vigorous <u>glass candle jars</u> provide various choice. No matter as candle jar, or as storage jar, It can bring warmth and happiness to your life, customize pattern jars provide you more choices that matches with your home decoration. You can work out more patterns for you candle brand!