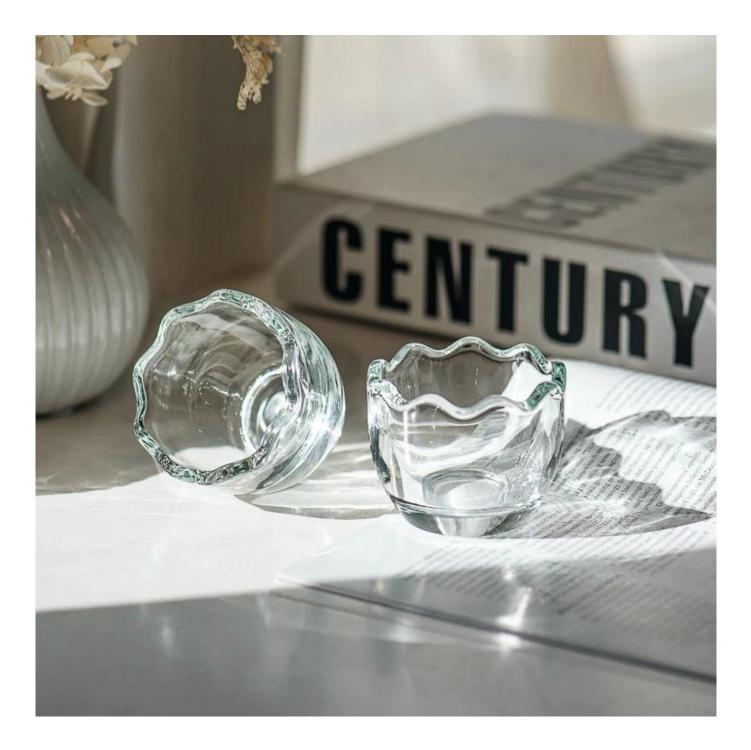

With a gorgeous, crystal clear glass composition, Beautiful craftsmanship and fine glassware go hand-in-hand, and no vessel demonstrates that more eloquently than this glass candle jar. Keep your candles in a container that they deserve, and provide a pretty presentation to your customers.

This youthful and vigorous <u>glass candle jars</u> provide various choice. No matter as candle jar, or as storage jar, It can bring warmth and happiness to your life, customize pattern jars provide you more choices that matches with your home decoration. You can work out more patterns for you candle brand!