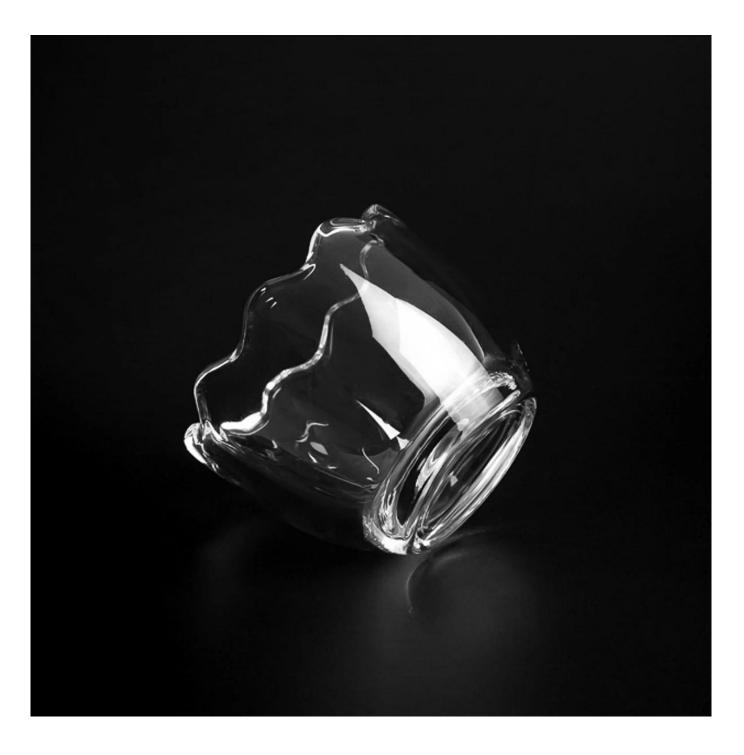

With a gorgeous, crystal clear glass composition, Beautiful craftsmanship and fine glassware go hand-in-hand, and no vessel demonstrates that more eloquently than this glass candle jar. Keep your candles in a container that they deserve, and provide a pretty presentation to your customers.

This youthful and vigorous <u>glass candle jars</u> provide various choice. No matter as candle jar, or as storage jar, It can bring warmth and happiness to your life, customize pattern jars provide you more choices that matches with your home decoration. You can work out more patterns for you candle brand!