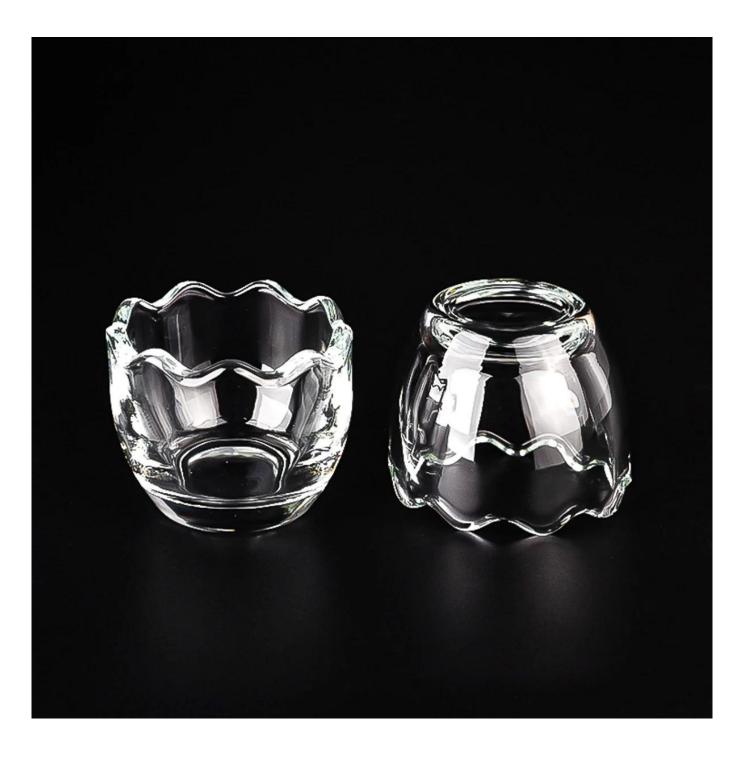

With a gorgeous, crystal clear glass composition, Beautiful craftsmanship and fine glassware go hand-in-hand, and no vessel demonstrates that more eloquently than this glass candle jar. Keep your candles in a container that they deserve, and provide a pretty presentation to your customers.

This youthful and vigorous <u>glass candle jars</u> provide various choice. No matter as candle jar, or as storage jar, It can bring warmth and happiness to your life, customize pattern jars provide you more choices that matches with your home decoration. You can work out more patterns for you candle brand!