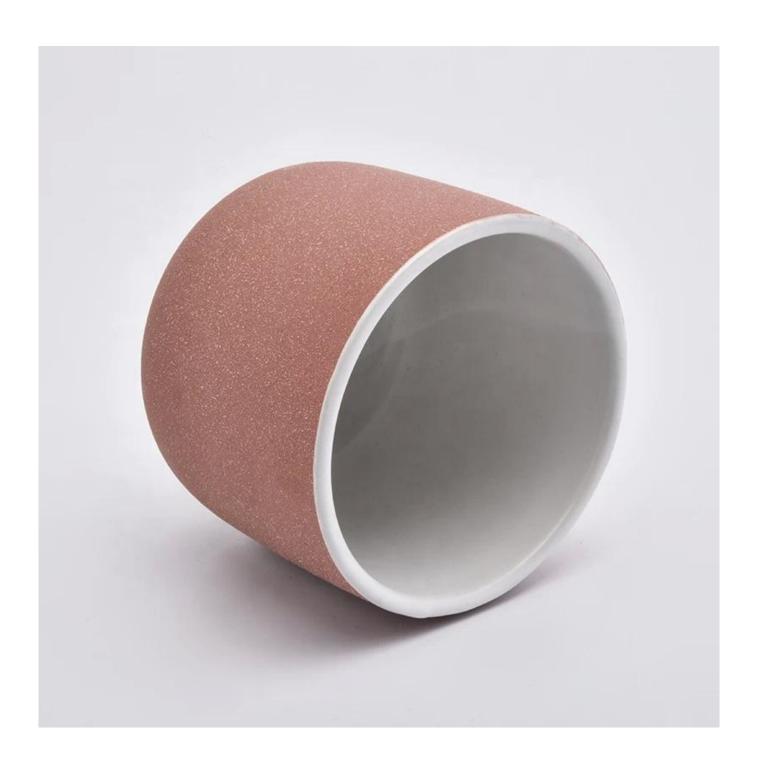

# **Eco-friendly matte red Ceramic Candle container**

## No second Co.in China

Our QC is more QC than our customer's QC

| Product Dimension | Top dia: 98mm Bottom dia: 65mm Height: 85mm Weight: 300g Capacity: 425ml  Custom design are welcome,2oz,4oz,6oz,8oz,10oz,12oz and etc are availible |
|-------------------|-----------------------------------------------------------------------------------------------------------------------------------------------------|
| Decoration        | Spray color,printing,silk-screen,frosted,electroplating,laser and etc                                                                               |
| Material          | Embossed Round Shaped Ceramic Candle Jars With Foot                                                                                                 |
| Sample            | Exist sampe in stock for free<br>Sent collected by courier                                                                                          |
| Sample time       | Sample in stock:5-7days<br>Custom sample:15 days                                                                                                    |
| Packing           | Normal safety packing,48pcs/ctn                                                                                                                     |
| Delivery date     | 45 days after order confirmed                                                                                                                       |
| Payment terms     | 30% pay by T/T ,the balance paid after showing the B/L copy                                                                                         |
| Certificate       | Annealing(Candle holder)test                                                                                                                        |