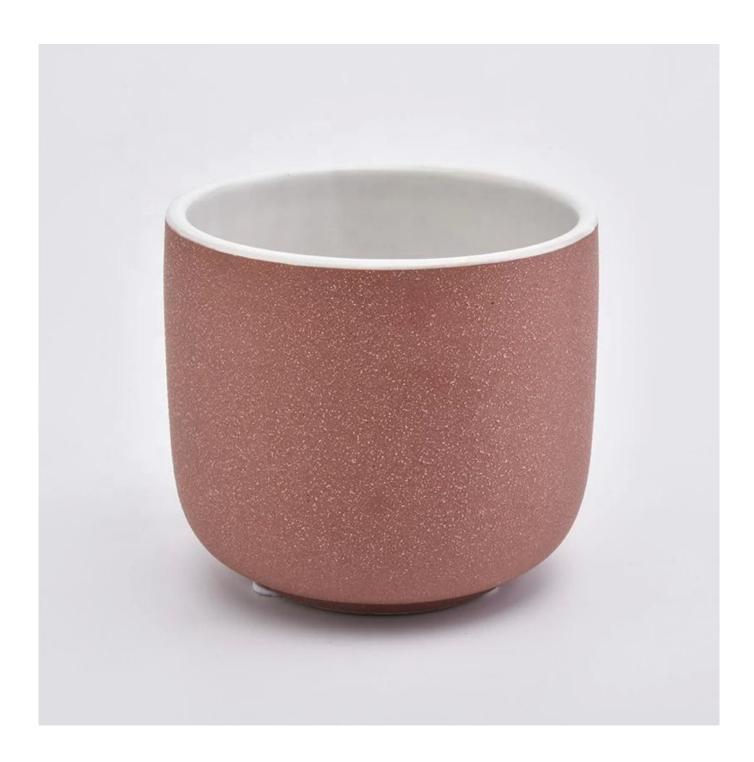

# **Eco-friendly matte red Ceramic Candle container**

## No second Co.in China

Our QC is more QC than our customer's QC

| Product Dimension | Top dia: 98mm Bottom dia: 65mm Height: 85mm Weight: 300g Capacity: 425ml  Custom design are welcome,2oz,4oz,6oz,8oz,10oz,12oz and etc are availible |
|-------------------|-----------------------------------------------------------------------------------------------------------------------------------------------------|
| Decoration        | Spray color,printing,silk-screen,frosted,electroplating,laser and etc                                                                               |
| Material          | Embossed Round Shaped Ceramic Candle Jars With Foot                                                                                                 |
| Sample            | Exist sampe in stock for free<br>Sent collected by courier                                                                                          |
| Sample time       | Sample in stock:5-7days<br>Custom sample:15 days                                                                                                    |
| Packing           | Normal safety packing,48pcs/ctn                                                                                                                     |
| Delivery date     | 45 days after order confirmed                                                                                                                       |
| Payment terms     | 30% pay by T/T ,the balance paid after showing the B/L copy                                                                                         |
| Certificate       | Annealing(Candle holder)test                                                                                                                        |