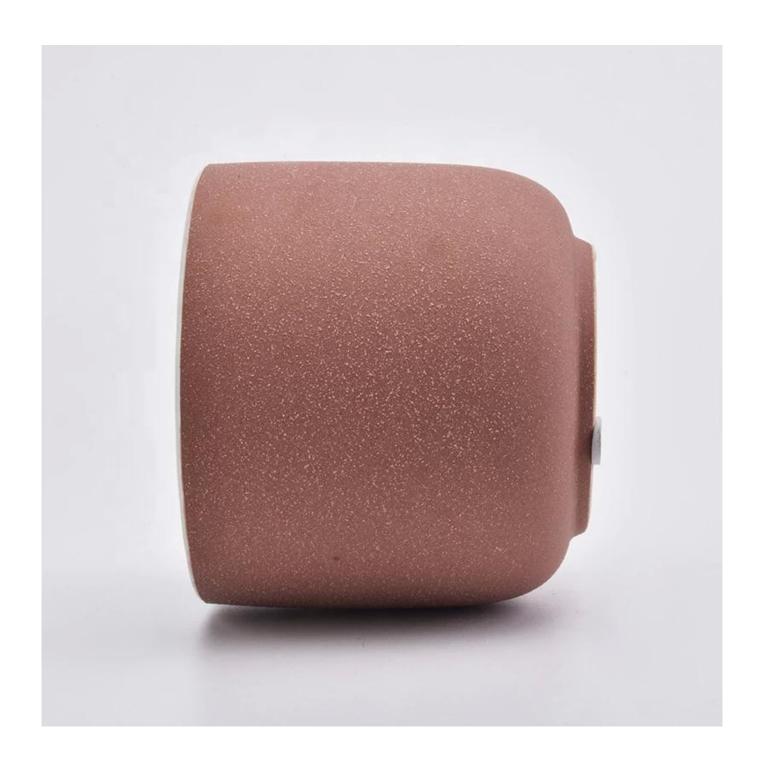

# **Eco-friendly matte red Ceramic Candle container**

## No second Co.in China

Our QC is more QC than our customer's QC

| Product Dimension | Top dia: 98mm Bottom dia: 65mm Height: 85mm Weight: 300g Capacity: 425ml  Custom design are welcome,2oz,4oz,6oz,8oz,10oz,12oz and etc are availible |
|-------------------|-----------------------------------------------------------------------------------------------------------------------------------------------------|
| Decoration        | Spray color,printing,silk-screen,frosted,electroplating,laser and etc                                                                               |
| Material          | Embossed Round Shaped Ceramic Candle Jars With Foot                                                                                                 |
| Sample            | Exist sampe in stock for free<br>Sent collected by courier                                                                                          |
| Sample time       | Sample in stock:5-7days<br>Custom sample:15 days                                                                                                    |
| Packing           | Normal safety packing,48pcs/ctn                                                                                                                     |
| Delivery date     | 45 days after order confirmed                                                                                                                       |
| Payment terms     | 30% pay by T/T ,the balance paid after showing the B/L copy                                                                                         |
| Certificate       | Annealing(Candle holder)test                                                                                                                        |