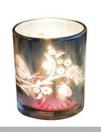

# **Eco-friendly matte red Ceramic Candle container**

## No second Co.in China

Our QC is more QC than our customer's QC

| Product Dimension | Top dia: 98mm Bottom dia: 65mm Height: 85mm Weight: 300g Capacity: 425ml  Custom design are welcome,2oz,4oz,6oz,8oz,10oz,12oz and etc are availible |
|-------------------|-----------------------------------------------------------------------------------------------------------------------------------------------------|
| Decoration        | Spray color,printing,silk-screen,frosted,electroplating,laser and etc                                                                               |
| Material          | Embossed Round Shaped Ceramic Candle Jars With Foot                                                                                                 |
| Sample            | Exist sampe in stock for free<br>Sent collected by courier                                                                                          |
| Sample time       | Sample in stock:5-7days<br>Custom sample:15 days                                                                                                    |
| Packing           | Normal safety packing,48pcs/ctn                                                                                                                     |
| Delivery date     | 45 days after order confirmed                                                                                                                       |
| Payment terms     | 30% pay by T/T ,the balance paid after showing the B/L copy                                                                                         |
| Certificate       | Annealing(Candle holder)test                                                                                                                        |