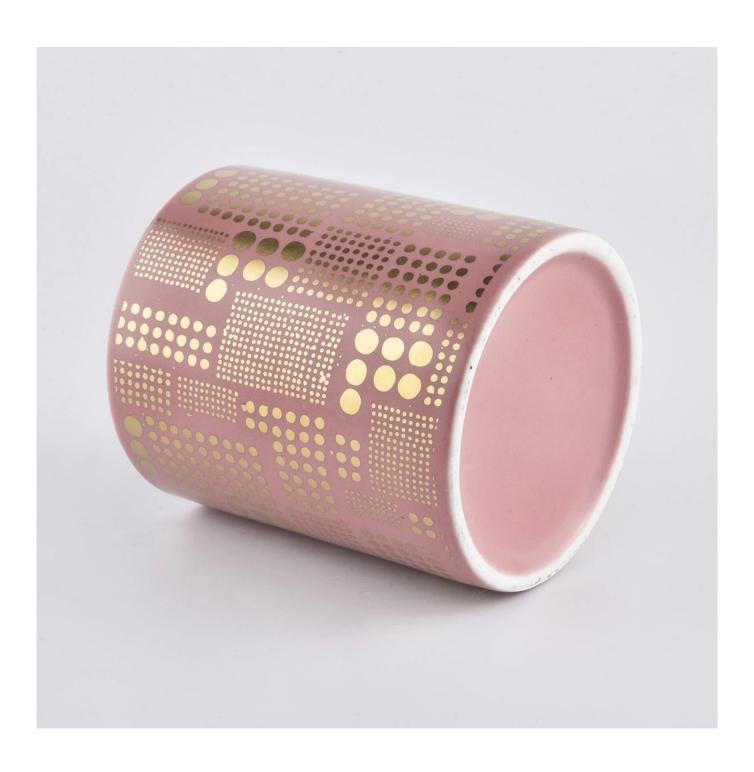

#### Specification

Product name Eco friendly custom luxury pink empty ceramic candle jars

Size Top dia: 88mm Bottom dia: 88mm Height: 101mm Weight: 381g Capacity: 422ml

Delivery time Within 35 days after the sample and order confirmed