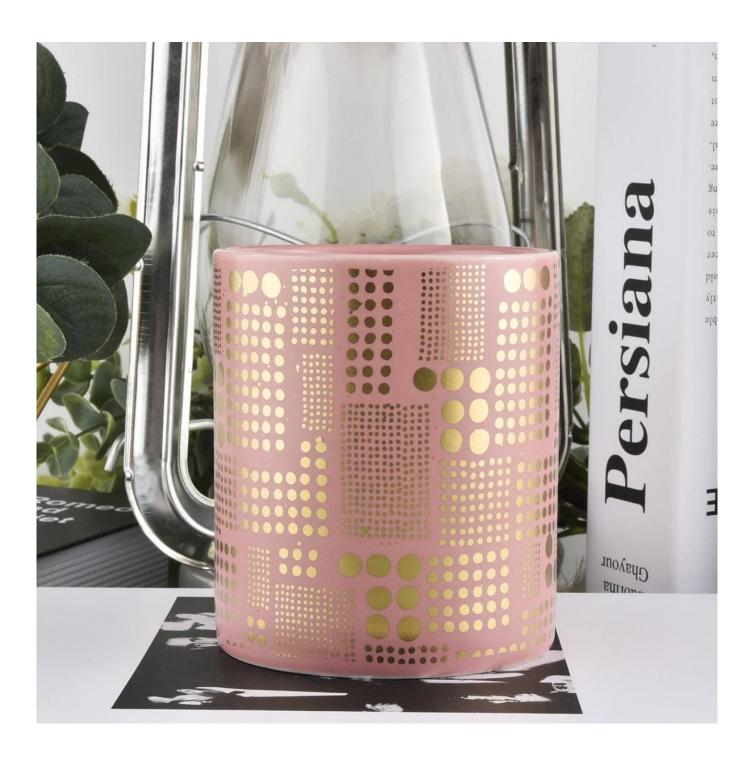

#### Specification

Product name Eco friendly custom luxury pink empty ceramic candle jars

Size Top dia: 88mm Bottom dia: 88mm Height: 101mm Weight: 381g Capacity: 422ml

Delivery time Within 35 days after the sample and order confirmed