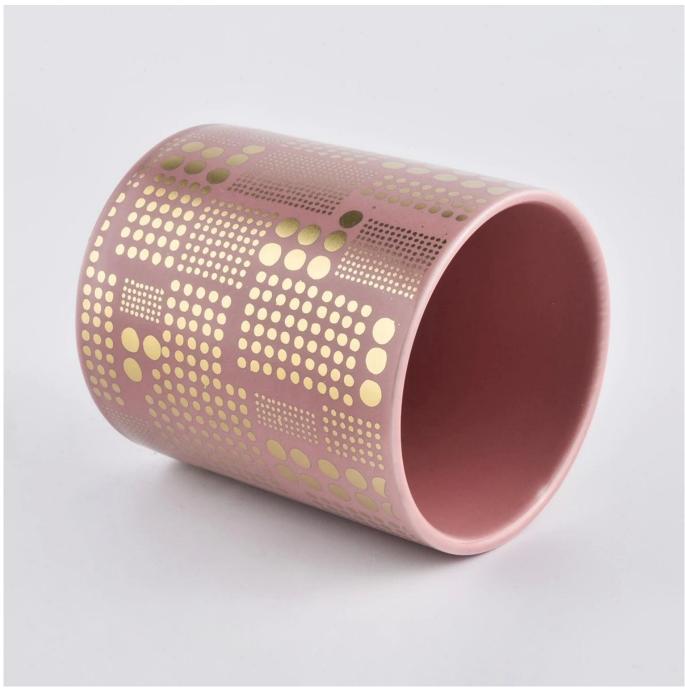

#### Specification

Product name Eco friendly custom luxury pink empty ceramic candle jars

Size Top dia: 88mm Bottom dia: 88mm Height: 101mm Weight: 381g Capacity: 422ml

Delivery time Within 35 days after the sample and order confirmed